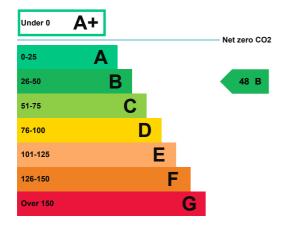

### **Energy rating and score**

This property's energy rating is B.

Properties get a rating from A+ (best) to G (worst) and a score.

The better the rating and score, the lower your property's carbon emissions are likely to be.

# How this property compares to others

Properties similar to this one could have ratings:

If newly built

23 A

If typical of the existing stock

66 C