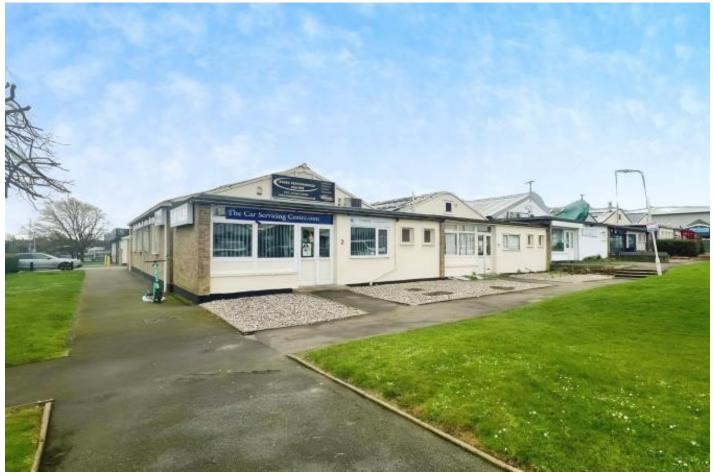

## **DESCRIPTION AND LOCATION**

An industrial unit located at the front of the well-established Bowlers Croft Industrial Estate, accessible via the main Honywood Road in Basildon.

The premises features open plan industrial space with office space to the front and W.Cs to both the warehouse and office. There is a roller shutter to the rear leading onto a rear yard of approximately 624 sq. ft. and pedestrian access to the front and ample communal parking.

The property is currently le at £12,600 per annum until August 2026. We feel the rent is currently well below current market rent with the most one of the most recent lettings achieving in excess of £20,000 per annum.