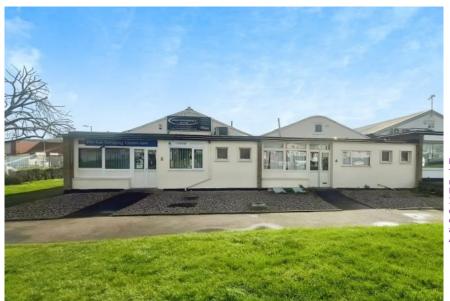

## **DESCRIPTION AND LOCATION**

An industrial unit located at the front of the well-established Bowlers Croft Industrial Estate, accessible via the main Honywood Road in Basildon.

The premises features open plan industrial space with office space to the front and W.Cs to both the warehouse and office. There is a roller shutter to the rear leading onto a rear yard of approximately 624 sq. ft. and pedestrian access to the front and ample communal parking.

The property is currently le at £12,600 per annum until August 2026. We feel the rent is currently well below current market rent with the most one of the most recent lettings achieving in excess of £20,000 per annum.