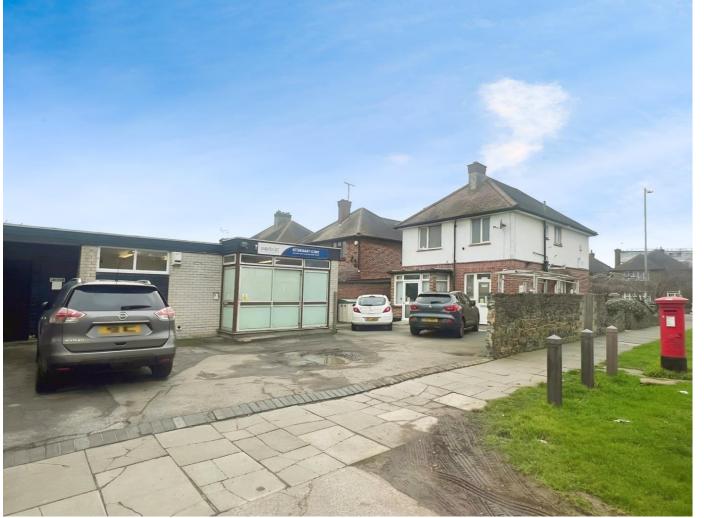

# **DESCRIPTION AND LOCATION**

Situated at the intersection of Lifstan Way, close to local bus transportation and Southend seafront, this two-story property operates as a veterinary clinic. Boasting multiple rooms, and ample parking spaces for around six cars, the current layout features various suites suitable for office purposes. Additionally, there is an additional building to the rear currently dedicated to X-ray and theater rooms, utilized by the established Medivet.

The property also could suit a variety of uses (STP) or could offer potential development (STP). Please note the first floor is currently used as clinical space but has residential use.