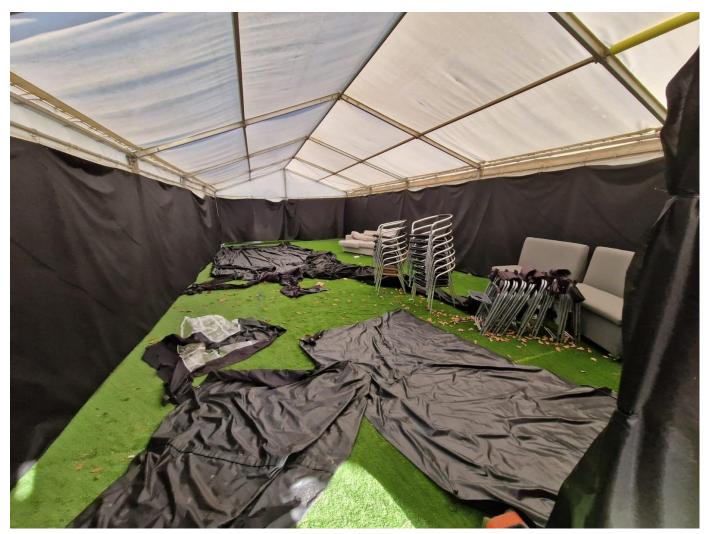

# TO LET

Former Garden Centre, 401 Eastwood Road, Rayleigh, Essex SS6 7LU

**MARQUEE AREA** 1162.5 SQ. FT. (108 SQ.M)

## **DESCRIPTION AND LOCATION**

Previously used as a thriving garden centre, we are offering to let this storage unit. Located adjacent to a busy road, in a residential area between Eastwood and Rayleigh, giving easy access to the A127.

#### **ACCOMMODATION**

Total Approx Area 1162.5 SQ.FT (108 SQ.M)