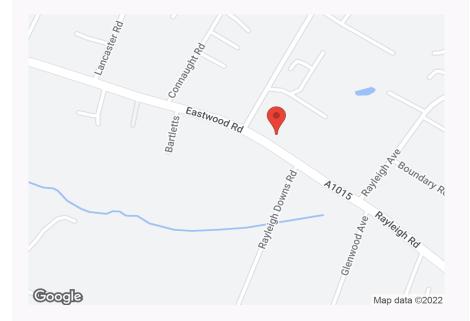

# TO LET

Former Garden Centre, 401 Eastwood Road, Rayleigh, Essex SS6 7LU

**MARQUEE AREA** 1162.5 SQ. FT. (108 SQ.M)

## **DESCRIPTION AND LOCATION**

Previously used as a thriving garden centre, we are offering to let this storage unit. Located adjacent to a busy road, in a residential area between Eastwood and Rayleigh, giving easy access to the A127.