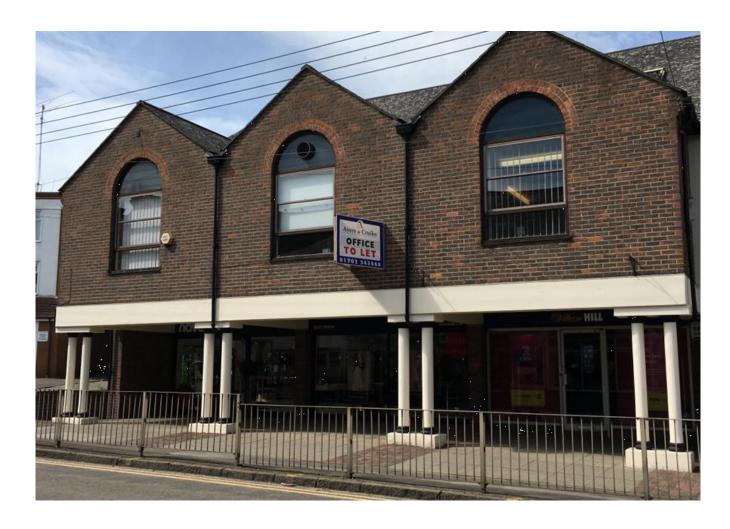

# **DESCRIPTION AND LOCATION**

First floor office suite located within a purpose-built office building with shops on the ground floor and offices on the first and second floors.

The property is situated on the Main Road in Hockley. Access to the offices is via a self-contained entrance to the rear, directly accessible from the car park. Benefitting entry phone system.

The is car parking to the rear which is operated on a first come first served basis.

The office comprises of two office spaces, one with a kitchen area, both with air-conditioning units and suspended ceiling.