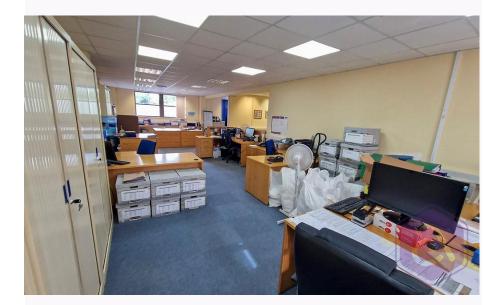

# **DESCRIPTION AND LOCATION**

First floor office suite located within a purpose built office building with shops on the ground floor and offices on the first and second floors.

The property is situated on the Main Road in Hockley. Access to the offices is via a self contained entrance to the rear, directly accessible from the car park. Benefitting entry phone system.

#### **ACCOMODATION**

Suite 3 Office 1,147 sq. ft. (106.5 sq. m.)