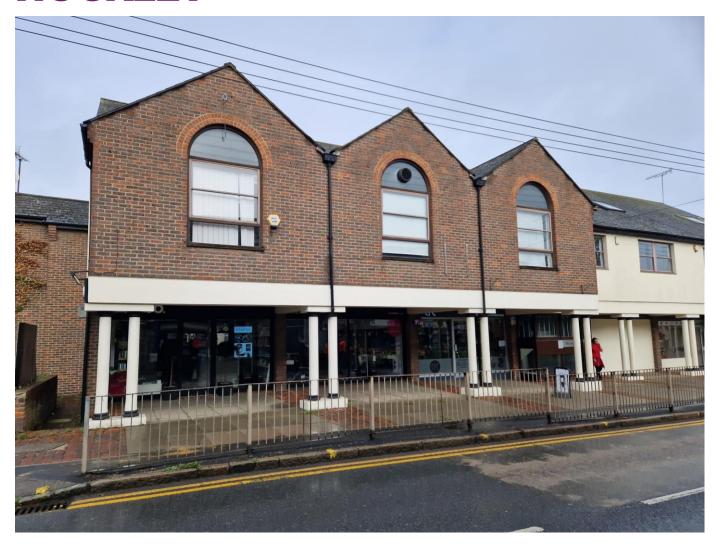

# TO LET

Warren House, 10-20 Main Road Hockley Essex SS5 4QS

First Floor Office Suite 1,147 SQ.FT. (106.5 SQ.M.)

# **DESCRIPTION AND LOCATION**

First floor office suite located within a purpose built office building with shops on the ground floor and offices on the first and second floors.

The property is situated on the Main Road in Hockley. Access to the offices is via a self contained entrance to the rear, directly accessible from the car park. Benefitting entry phone system.