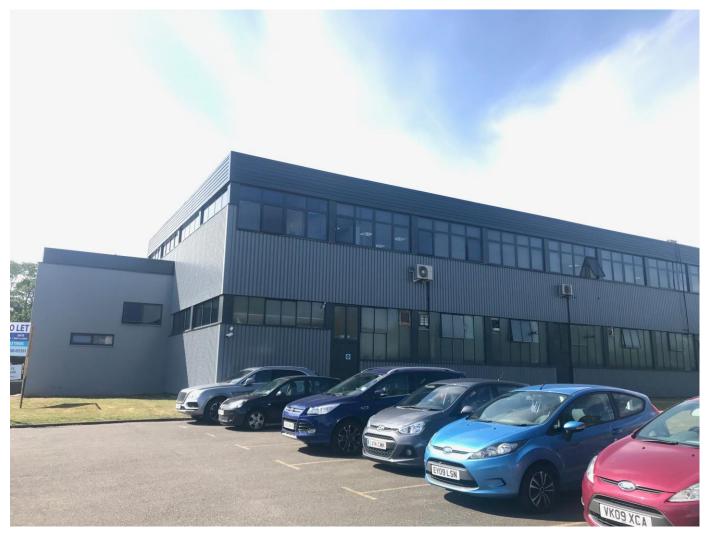

# **BASILDON**

# TO LET

Cornwallis House, Howards Chase, Basildon, Essex SS14 3BB

SERVICED WAREHOUSE OFFICE/ STORAGE SUITE 95 - 240 SQ. FT. ( 8.8 – 22.2 SQ.M.)

# **DESCRIPTION AND LOCATION**

Located within a busy industrial area surrounded by many wellknown PLC companies such as B&Q, Argos, Currys and Asda to name a few. The Business Centre has close links to the A127 and M25 and is situated near Basildon Festival Leisure Park.