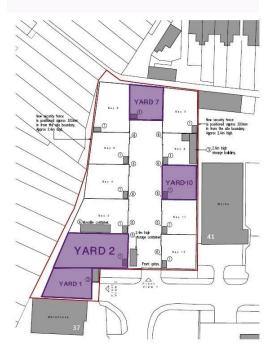

#### **ACCOMODATION**

|         | sq. ft | sq. m. | Rent pa |           |
|---------|--------|--------|---------|-----------|
| Yard 1  | 1,967  | 182.7  | £7,000  | Available |
| Yard 2  | 3,140  | 291.7  | £11,000 | Available |
| Yard 7  | 1,679  | 155.9  | £6,000  | Available |
| Yard 10 | 1,550  | 143.9  | £5,500  | Available |