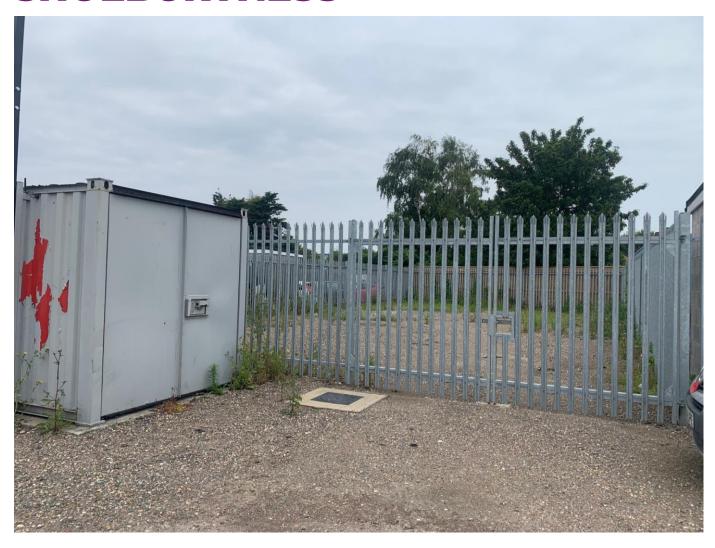

# **DESCRIPTION AND LOCATION**

The yard is situated on the well established Vanguards Industrial Estate in Shoeburyness approx. 3 miles east of Southend on Sea and within easy access of the A13 & A127. Shoebury Train Station is also a short distance away.

The yard benefits from palisade fencing and its own W.C and kitchenette.