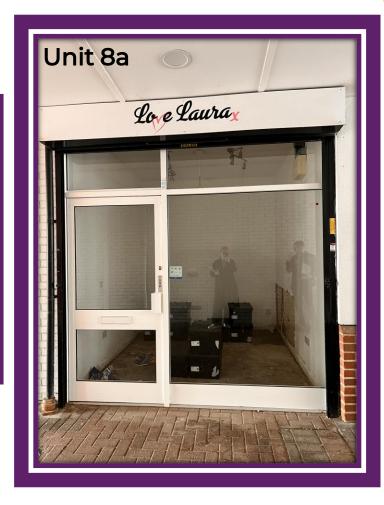

There are two retail units available all have electricity and water connected.

**ACCOMMODATION** 

92 SQ. FT. (8.5 SQ.M.) Unit 8a Unit 9a 196 SQ. FT. (18.2 SQ.M.)

#### **RENT**

Unit 8a £5,500 per annum plus VAT Unit 9a £5,500 per annum plus VAT