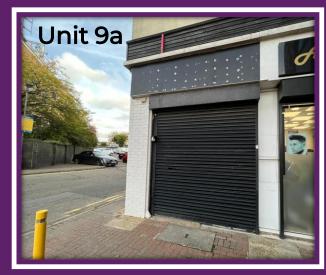

There are two retail units available all have electricity and water connected.

**ACCOMMODATION** 

92 SQ. FT. (8.5 SQ.M.) Unit 8a Unit 9a 196 SQ. FT. (18.2 SQ.M.)

#### **RENT**

Unit 8a £5,500 per annum plus VAT Unit 9a £5,500 per annum plus VAT