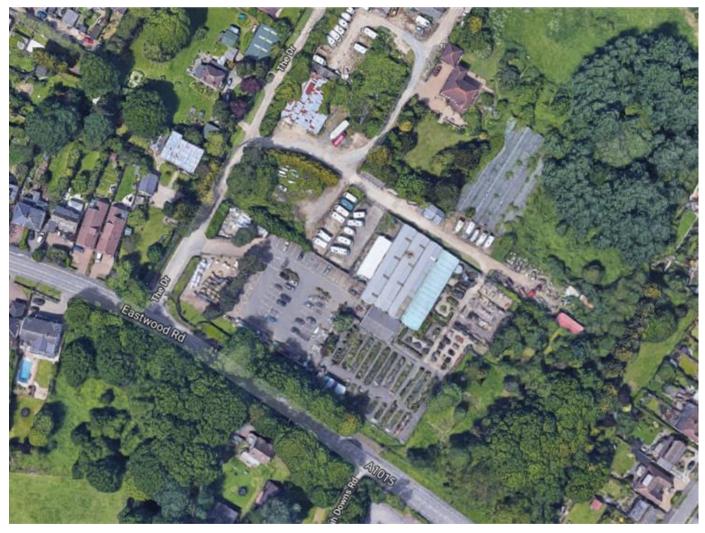

## **DESCRIPTION AND LOCATION**

Previously used as a thriving garden centre, we are offering to let this storage unit. Located adjacent to a busy road, in a residential area between Eastwood and Rayleigh, giving easy access to the A127.

The site benefits from a large customer parking area.

Units 5 A and 5 B have hard standing ground throughout.