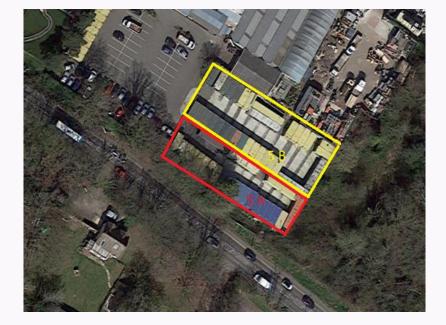

### ACCOMMODATION

| Туре | Size                             | Price   |
|------|----------------------------------|---------|
| 5 A  | 7,911.5 SQ. FT<br>(735 SQ. M.)   | £19,750 |
| 5 B  | 10,548.6 SQ. FT.<br>(980 SQ. M.) | £26,000 |