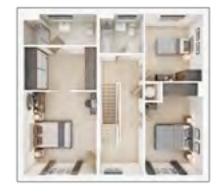

### The Rushton

5 BEDROOM HOME, TOTAL 1,969 sq ft / 182.90m<sup>2</sup>

| Kitchen/Breakfast Area |               |  |
|------------------------|---------------|--|
| 5.05m x 3.58m          | 16′7″ x 11′9″ |  |
| Dining Area            |               |  |

**GROUND FLOOR** 

3.54m x 2.70m 11'8" x 8'11"

**Living Room** 5.11m x 3.54m

16'9" x 11'8"

Family Room/Study

2.74m x 2.36m 9'0" x 7'9"

#### FIRST FLOOR

**Bedroom 1** 4.08m x 3.54m 13'5" x 11'8" **Dressing Area** 3.54m x 2.15m 11′8″ x 7′1″

Bedroom 3 14'10" x 9'1" 4.51m x 2.78m

Bedroom 5

3.29m x 2.83m 10'10" x 9'4

#### SECOND FLOOR

**Bedroom 2** 

4.82m x 3.55m 15'10" x 11'8"

**Bedroom 4** 

3.92m x 2.72m 12'11" x 8'11"

#### Discover more about this home