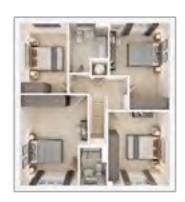

### The Rossdale

4 BEDROOM HOME, TOTAL 1,139 sq ft / 105.80m<sup>2</sup>

#### **GROUND FLOOR**

| <b>Kitchen</b> 3.58m x 2.97m        | 11′9″ x 9′9″ |
|-------------------------------------|--------------|
| <b>Dining Area</b><br>3.11m x 2.23m | 10′3″ x 7′4″ |
| Living Room<br>6.09m x 3.46m        | 20′0 11′4″   |

#### FIRST FLOOR

| <b>Bedroom 1</b> 3.74m x 3.53m    | 12′4″ x 11′7″ |
|-----------------------------------|---------------|
| <b>Bedroom 2</b> 3.64m x 2.97m    | 11′11″ x 9′9″ |
| <b>Bedroom 3</b> 3.05m x 2.53m    | 10′0″ x 8′4″  |
| <b>Bedroom 4</b><br>3.54m x 2.26m | 11′7″ x 7′5″  |