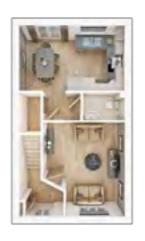

## The Norden

2 BEDROOM HOME, TOTAL 1,016 sq ft / 94.40m<sup>2</sup>

#### **GROUND FLOOR**

Kitchen/Dining Area

17'4" x 9'5" 5.27m x 2.87m

**Living Room** 

4.24m x 4.22m 13'10 x 13'11"

#### **FIRST FLOOR**

**Bedroom 1** 

5.27m x 3.47m 17'4 x 11'5"

**Bedroom 2** 

5.27m x 3.01m 17'4 x 9'11"

Discover more about this home

> View our current availability

The floor plans depict a typical layout of this house type. For exact plot specification, details of external and internal finishes, dimensions and floor plan differences consult your Sales Executive.