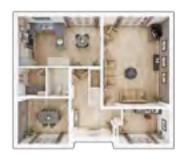

## The Blandford

2 BEDROOM HOME, TOTAL 1,032 sq ft / 95.90m<sup>2</sup>

#### **GROUND FLOOR**

Kitchen/Dining Area

4.67m x 2.89m 15'4" x 9'6"

**Living Room** 

4.18m x 3.64m 13'9" x 11'11"

#### FIRST FLOOR

Bedroom 1

4.67m x 3.34m 15'4" x 11'0"

Bedroom 2

4.67m x 2.81m 15'4" x 9'3"

Study

3.40m x 5.51m 11'2" x 8'3"