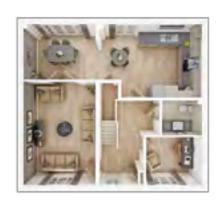

## The Blandford

2 BEDROOM HOME, TOTAL 1,032 sq ft / 95.90m<sup>2</sup>

#### **GROUND FLOOR**

Kitchen/Dining Area

4.67m x 2.89m 15'4" x 9'6"

**Living Room** 

4.18m x 3.64m 13'9" x 11'11"

#### FIRST FLOOR

Bedroom 1

4.67m x 3.34m 15'4" x 11'0"

Bedroom 2

4.67m x 2.81m 15'4" x 9'3"

Study

3.40m x 5.51m 11'2" x 8'3"