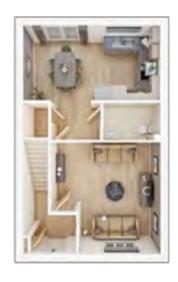

## The Blandford

2 BEDROOM HOME, TOTAL 1,032 sq ft / 95.90m<sup>2</sup>

#### **GROUND FLOOR**

Kitchen/Dining Area

4.67m x 2.89m 15'4" x 9'6"

**Living Room** 

4.18m x 3.64m 13'9" x 11'11"