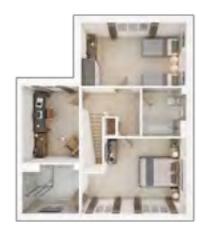

#### FIRST FLOOR

Bedroom 1

4.67m x 3.34m 15'4" x 11'0"

Bedroom 2

4.67m x 2.81m 15'4" x 9'3"

Study

3.40m x 5.51m 11'2" x 8'3"

#### **FIRST FLOOR**

**Bedroom 1** 

5.27m x 3.47m 17'4 x 11'5"

**Bedroom 2** 

5.27m x 3.01m 17'4 x 9'11"

Discover more about this home

> View our current availability

The floor plans depict a typical layout of this house type. For exact plot specification, details of external and internal finishes, dimensions and floor plan differences consult your Sales Executive.