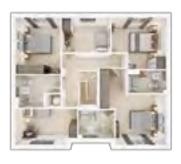

### The Rushton

5 BEDROOM HOME, TOTAL 1,969 sq ft / 182.90m<sup>2</sup>

| Kitchen/Breakfast Area |               |  |
|------------------------|---------------|--|
| 5.05m x 3.58m          | 16′7″ x 11′9″ |  |
| Dining Area            |               |  |

**GROUND FLOOR** 

3.54m x 2.70m 11'8" x 8'11"

**Living Room** 5.11m x 3.54m

16'9" x 11'8"

Family Room/Study

2.74m x 2.36m 9'0" x 7'9"

#### FIRST FLOOR

**Bedroom 1** 4.08m x 3.54m 13'5" x 11'8" **Dressing Area** 3.54m x 2.15m 11′8″ x 7′1″

Bedroom 3 14'10" x 9'1" 4.51m x 2.78m

Bedroom 5

3.29m x 2.83m 10'10" x 9'4

#### SECOND FLOOR

**Bedroom 2** 

4.82m x 3.55m 15'10" x 11'8"

**Bedroom 4** 

3.92m x 2.72m 12'11" x 8'11"