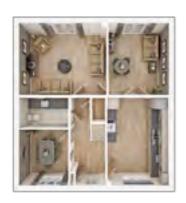

## The Blandford

2 BEDROOM HOME, TOTAL 1,032 sq ft / 95.90m<sup>2</sup>

#### **GROUND FLOOR**

Kitchen/Dining Area

4.67m x 2.89m 15'4" x 9'6"

**Living Room** 

4.18m x 3.64m 13'9" x 11'11"

#### FIRST FLOOR

Bedroom 1

4.67m x 3.34m 15'4" x 11'0"

Bedroom 2

4.67m x 2.81m 15'4" x 9'3"

Study

3.40m x 5.51m 11'2" x 8'3"