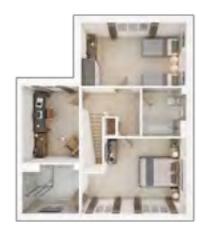

## The Norden

2 BEDROOM HOME, TOTAL 1,016 sq ft / 94.40m<sup>2</sup>

#### **GROUND FLOOR**

Kitchen/Dining Area

17'4" x 9'5" 5.27m x 2.87m

**Living Room** 

4.24m x 4.22m 13'10 x 13'11"

#### **FIRST FLOOR**

**Bedroom 1** 

5.27m x 3.47m 17'4 x 11'5"

**Bedroom 2** 

5.27m x 3.01m 17'4 x 9'11"

Discover more about this home

> View our current availability

The floor plans depict a typical layout of this house type. For exact plot specification, details of external and internal finishes, dimensions and floor plan differences consult your Sales Executive.