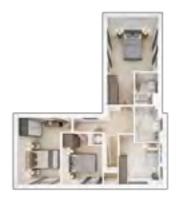

## The Barford

3 BEDROOM HOME, TOTAL 1,121 sq ft / 104.10m<sup>2</sup>

#### **GROUND FLOOR**

Kitchen/Dining Area

17'4" x 9'5" 5.27m x 2.87m

**Living Room** 

4.24m x 4.22m 13'10 x 13'11"

#### FIRST FLOOR

**Bedroom 1** 

3.47m x 3.03m 9'10 x 11'5"

**Bedroom 2** 

5.27m x 2.98m 17'4 x 9'10"

**Bedroom 3** 

2.19m x 2.18m 7'2 x 7'2"