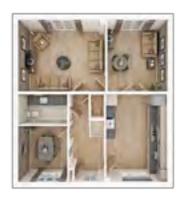

## The Barford

3 BEDROOM HOME, TOTAL 1,121 sq ft / 104.10m<sup>2</sup>

#### **GROUND FLOOR**

Kitchen/Dining Area

17'4" x 9'5" 5.27m x 2.87m

**Living Room** 

4.24m x 4.22m 13'10 x 13'11"

#### FIRST FLOOR

**Bedroom 1** 

3.47m x 3.03m 9'10 x 11'5"

**Bedroom 2** 

5.27m x 2.98m 17'4 x 9'10"

**Bedroom 3** 

2.19m x 2.18m 7'2 x 7'2"