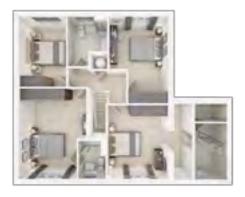

## The Waysdale

4 BEDROOM HOME, TOTAL 1,549 sq ft / 143.90m<sup>2</sup>

#### **GROUND FLOOR**

Kitchen/Breakfast/Family Area

6.82m x 3.50m 22'5" x 11'6"

**Living Room** 

4.62m x 4.48m 15'2" x 14'9"

**Dining Room** 

3.05m x 2.91m 10'0" x 9'7"

#### FIRST FLOOR

**Bedroom 1** 

6.09m x 3.50m 20'0" x 11'6"

Bedroom 2

4.62m x 2.93m 15'2" x 9'7"

Bedroom 3

3.06m x 2.91m 10'1" x 9'7"

Bedroom 4

3.54m x 2.79m 11'8" x 9'2"

Discover more about this home