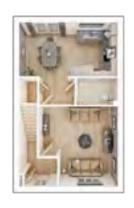

## The Blandford

2 BEDROOM HOME, TOTAL 1,032 sq ft / 95.90m<sup>2</sup>

#### **GROUND FLOOR**

Kitchen/Dining Area

4.67m x 2.89m 15'4" x 9'6"

**Living Room** 

4.18m x 3.64m 13'9" x 11'11"

#### FIRST FLOOR

Bedroom 1

4.67m x 3.34m 15'4" x 11'0"

Bedroom 2

4.67m x 2.81m 15'4" x 9'3"

Study

3.40m x 5.51m 11'2" x 8'3"