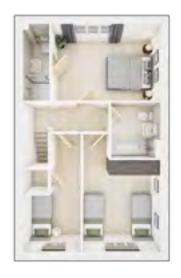

## The Blandford

2 BEDROOM HOME, TOTAL 1,032 sq ft / 95.90m<sup>2</sup>

#### FIRST FLOOR

Bedroom 1

4.67m x 3.34m 15'4" x 11'0"

Bedroom 2

4.67m x 2.81m 15'4" x 9'3"

Study

3.40m x 5.51m 11'2" x 8'3"