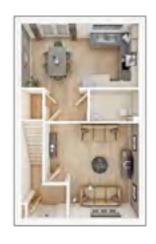

## The Norden

2 BEDROOM HOME, TOTAL 1,016 sq ft / 94.40m<sup>2</sup>

#### **GROUND FLOOR**

Kitchen/Dining Area

17'4" x 9'5" 5.27m x 2.87m

**Living Room** 

4.24m x 4.22m 13'10 x 13'11"