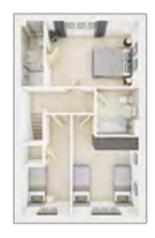

## The Norden

2 BEDROOM HOME, TOTAL 1,016 sq ft / 94.40m<sup>2</sup>

#### **GROUND FLOOR**

Kitchen/Dining Area

17'4" x 9'5" 5.27m x 2.87m

**Living Room** 

4.24m x 4.22m 13'10 x 13'11"

#### **FIRST FLOOR**

**Bedroom 1** 

5.27m x 3.47m 17'4 x 11'5"

**Bedroom 2** 

5.27m x 3.01m 17'4 x 9'11"

Discover more about this home

> View our current availability

The floor plans depict a typical layout of this house type. For exact plot specification, details of external and internal finishes, dimensions and floor plan differences consult your Sales Executive.