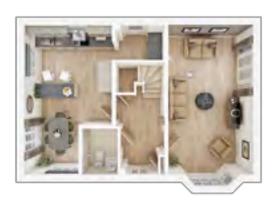

### The Rossdale

4 BEDROOM HOME, TOTAL 1,139 sq ft / 105.80m<sup>2</sup>

#### **GROUND FLOOR**

| <b>Kitchen</b> 3.58m x 2.97m        | 11′9″ x 9′9″ |
|-------------------------------------|--------------|
| <b>Dining Area</b><br>3.11m x 2.23m | 10′3″ x 7′4″ |
| Living Room<br>6.09m x 3.46m        | 20′0 11′4″   |

#### FIRST FLOOR

| <b>Bedroom 1</b> 3.74m x 3.53m    | 12′4″ x 11′7″ |
|-----------------------------------|---------------|
| <b>Bedroom 2</b> 3.64m x 2.97m    | 11′11″ x 9′9″ |
| <b>Bedroom 3</b> 3.05m x 2.53m    | 10′0″ x 8′4″  |
| <b>Bedroom 4</b><br>3.54m x 2.26m | 11′7″ x 7′5″  |