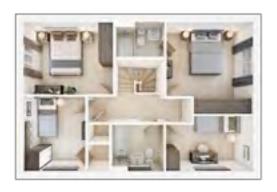

## The Waysdale

4 BEDROOM HOME, TOTAL 1,549 sq ft / 143.90m<sup>2</sup>

#### **GROUND FLOOR**

Kitchen/Breakfast/Family Area

6.82m x 3.50m 22'5" x 11'6"

**Living Room** 

4.62m x 4.48m 15'2" x 14'9"

**Dining Room** 

3.05m x 2.91m 10'0" x 9'7"

#### FIRST FLOOR

**Bedroom 1** 

6.09m x 3.50m 20'0" x 11'6"

Bedroom 2

4.62m x 2.93m 15'2" x 9'7"

Bedroom 3

3.06m x 2.91m 10'1" x 9'7"

Bedroom 4

3.54m x 2.79m 11'8" x 9'2"

Discover more about this home