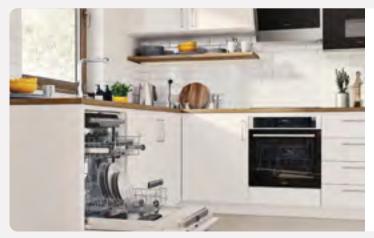

#### **Kitchens**

All of our kitchens are fitted with beautiful units and worktops and you can choose your preferred style and colour to create your perfect cooking and entertaining space.

A range of accessories including stylish splashbacks give your kitchen a clean, contemporary finish. You'll get a modern, energy-efficient Zanussi oven with built-in gas hob and integrated hood and extractor fan too.

#### Utility rooms\*

If your home has a utility room, units will be fitted to match your chosen kitchen style.