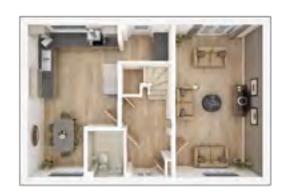

## The Barford

3 BEDROOM HOME, TOTAL 1,121 sq ft / 104.10m<sup>2</sup>

#### **GROUND FLOOR**

Kitchen/Dining Area

17'4" x 9'5" 5.27m x 2.87m

**Living Room** 

4.24m x 4.22m 13'10 x 13'11"

#### FIRST FLOOR

**Bedroom 1** 

3.47m x 3.03m 9'10 x 11'5"

**Bedroom 2** 

5.27m x 2.98m 17'4 x 9'10"

**Bedroom 3** 

2.19m x 2.18m 7'2 x 7'2"