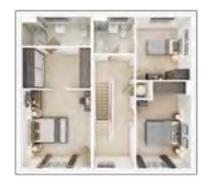

### The Rossdale

4 BEDROOM HOME, TOTAL 1,139 sq ft / 105.80m<sup>2</sup>

#### **GROUND FLOOR**

| <b>Kitchen</b> 3.58m x 2.97m        | 11′9″ x 9′9″ |
|-------------------------------------|--------------|
| <b>Dining Area</b><br>3.11m x 2.23m | 10′3″ x 7′4″ |
| Living Room<br>6.09m x 3.46m        | 20′0 11′4″   |

#### FIRST FLOOR

| <b>Bedroom 1</b> 3.74m x 3.53m    | 12′4″ x 11′7″ |
|-----------------------------------|---------------|
| <b>Bedroom 2</b> 3.64m x 2.97m    | 11′11″ x 9′9″ |
| <b>Bedroom 3</b> 3.05m x 2.53m    | 10′0″ x 8′4″  |
| <b>Bedroom 4</b><br>3.54m x 2.26m | 11′7″ x 7′5″  |