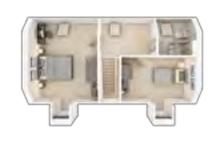

## The Norden

2 BEDROOM HOME, TOTAL 1,016 sq ft / 94.40m<sup>2</sup>

#### **GROUND FLOOR**

Kitchen/Dining Area

17'4" x 9'5" 5.27m x 2.87m

**Living Room** 

4.24m x 4.22m 13'10 x 13'11"

#### **FIRST FLOOR**

**Bedroom 1** 

5.27m x 3.47m 17'4 x 11'5"

**Bedroom 2** 

5.27m x 3.01m 17'4 x 9'11"

Discover more about this home

> View our current availability

The floor plans depict a typical layout of this house type. For exact plot specification, details of external and internal finishes, dimensions and floor plan differences consult your Sales Executive.