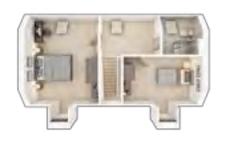

#### FIRST FLOOR

**Bedroom 1** 4.08m x 3.54m 13'5" x 11'8" **Dressing Area** 3.54m x 2.15m 11′8″ x 7′1″

Bedroom 3 14'10" x 9'1" 4.51m x 2.78m

Bedroom 5

3.29m x 2.83m 10'10" x 9'4

#### SECOND FLOOR

**Bedroom 2** 

4.82m x 3.55m 15'10" x 11'8"

**Bedroom 4** 

3.92m x 2.72m 12'11" x 8'11"