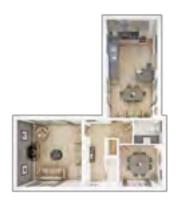

## The Blandford

2 BEDROOM HOME, TOTAL 1,032 sq ft / 95.90m<sup>2</sup>

#### **GROUND FLOOR**

Kitchen/Dining Area

4.67m x 2.89m 15'4" x 9'6"

**Living Room** 

4.18m x 3.64m 13'9" x 11'11"

#### FIRST FLOOR

Bedroom 1

4.67m x 3.34m 15'4" x 11'0"

Bedroom 2

4.67m x 2.81m 15'4" x 9'3"

Study

3.40m x 5.51m 11'2" x 8'3"