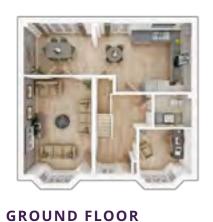

#### GROUND FLOOR

| Kitchen                             | K              |
|-------------------------------------|----------------|
| 4.79m x 3.32m                       | 15′9″ x 10′11″ |
| Family Area<br>3.91m x 3.27m        | 12′10″ x 10′9″ |
| <b>Living Room</b><br>4.76m x 3.91m | 15′8″ x 12′10″ |
| <b>Dining Room</b> 3.04m x 2.67m    | 10'0" x 8'9"   |