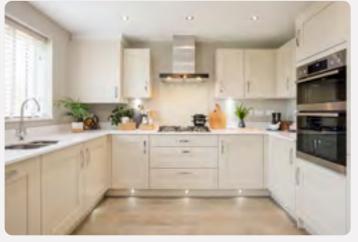

#### **Kitchens**

All of our kitchens are fitted with beautiful units and worktops and you can choose your preferred style and colour to create your perfect cooking and entertaining space.

A range of accessories including stylish splashbacks give your kitchen a clean, contemporary finish. You'll get a modern, energy-efficient Zanussi oven with built-in gas hob and integrated hood and extractor fan too.