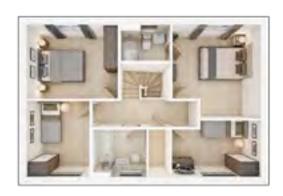

## The Barford

3 BEDROOM HOME, TOTAL 1,121 sq ft / 104.10m<sup>2</sup>

#### FIRST FLOOR

**Bedroom 1** 

3.47m x 3.03m 9'10 x 11'5"

**Bedroom 2** 

5.27m x 2.98m 17'4 x 9'10"

**Bedroom 3** 

2.19m x 2.18m 7'2 x 7'2"