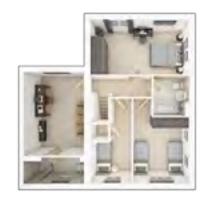

## The Norden

2 BEDROOM HOME, TOTAL 1,016 sq ft / 94.40m<sup>2</sup>

#### **GROUND FLOOR**

Kitchen/Dining Area

17'4" x 9'5" 5.27m x 2.87m

**Living Room** 

4.24m x 4.22m 13'10 x 13'11"

#### **FIRST FLOOR**

**Bedroom 1** 

5.27m x 3.47m 17'4 x 11'5"

**Bedroom 2** 

5.27m x 3.01m 17'4 x 9'11"

Discover more about this home

> View our current availability

The floor plans depict a typical layout of this house type. For exact plot specification, details of external and internal finishes, dimensions and floor plan differences consult your Sales Executive.