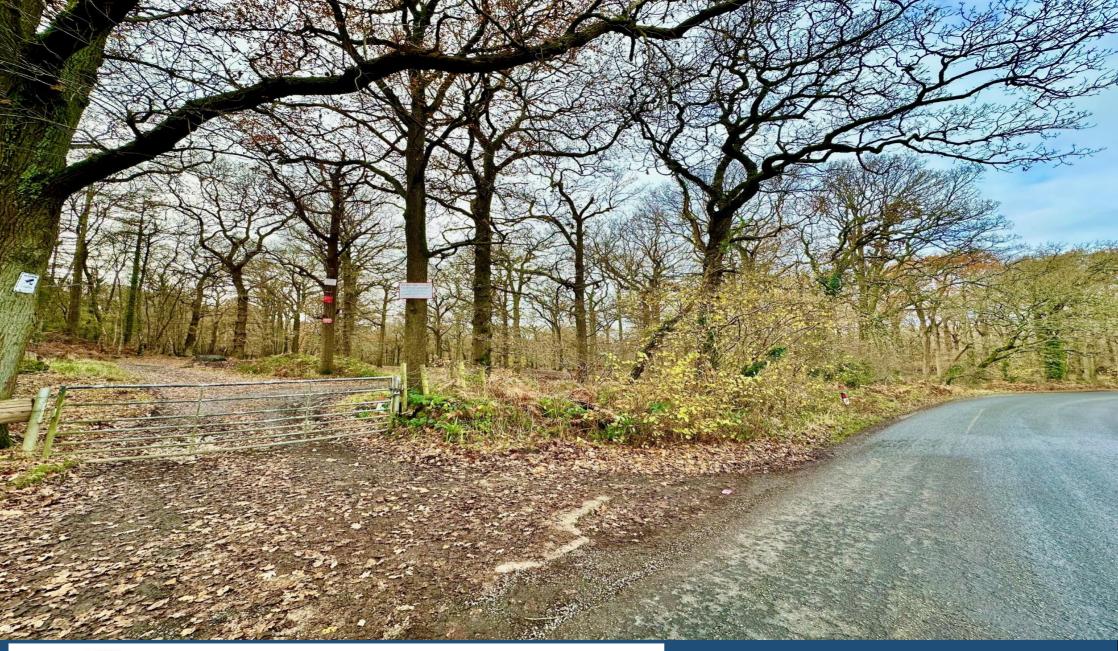

## LAND FOR SALE - Woodbury Lane, Emsworth, Hampshire, PO10

A fantastic opportunity to purchase of 98.41 acres (39.82 Ha) of woodland located on the outskirts of village of Rowlands Castle, Hampshire.

Mays Coppice/Southleigh Forest is predominantly woodland and offers business opportunities (subject to approval or planning). The peaceful woodland is perfectly located close to the popular village of Rowlands Castle and situated on the fringes of the South Downs national park surrounded by an abundance of picturesque countryside, bridal paths with excellent transport links of the mainline train station and the nearby A3(M) and M27. (Our maps show a guide outline of the property, these are not produced by a surveyor and are for identification purposes only)