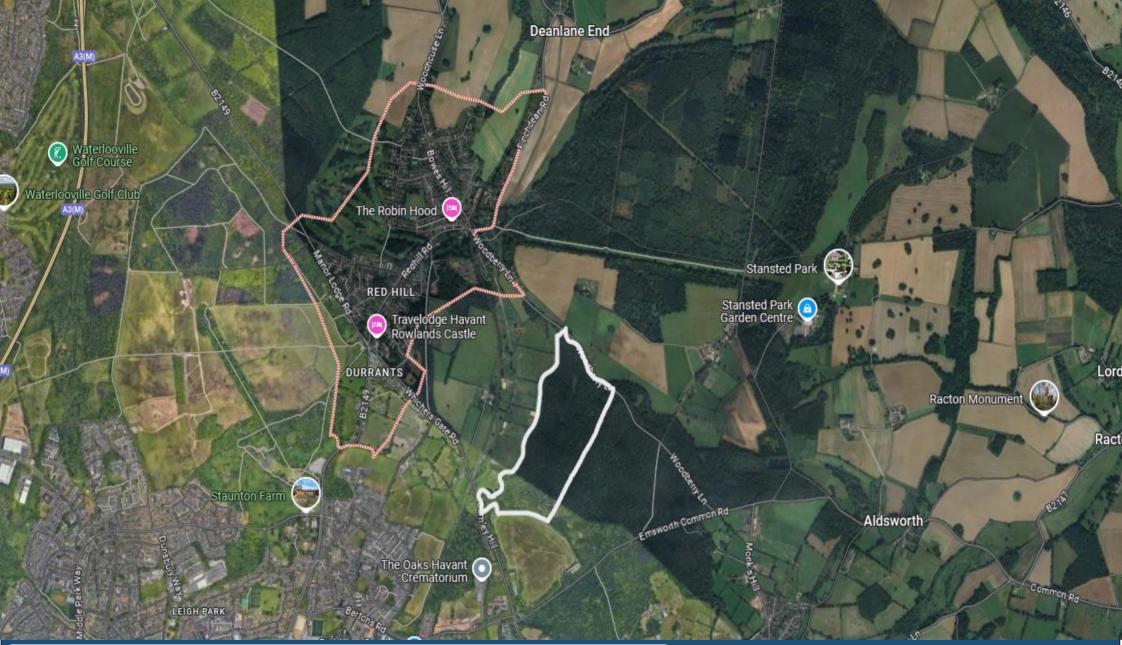

## LAND FOR SALE - Woodbury Lane, Emsworth, Hampshire, PO10

A fantastic opportunity to purchase of 98.41 acres (39.82 Ha) of woodland located on the outskirts of village of Rowlands Castle, Hampshire.

Mays Coppice/Southleigh Forest is predominantly woodland and offers business opportunities (subject to approval or planning). The peaceful woodland is perfectly located close to the popular village of Rowlands Castle and situated on the fringes of the South Downs national park surrounded by an abundance of picturesque countryside, bridal paths with excellent transport links of the mainline train station and the nearby A3(M) and M27. (Our maps show a guide outline of the property, these are not produced by a surveyor and are for identification purposes only)