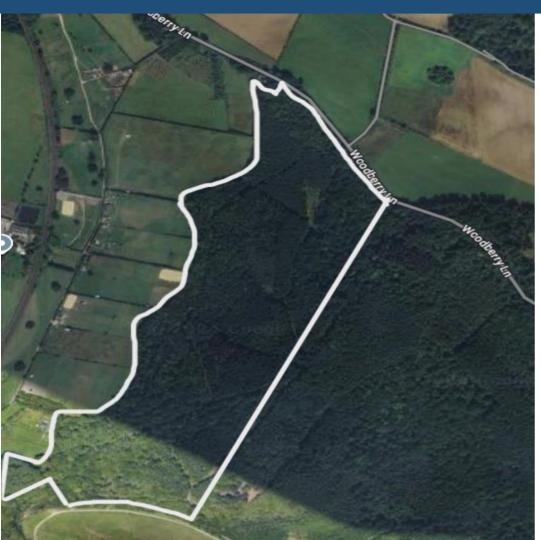

## LAND FOR SALE - Woodbury Lane, Emsworth, Hampshire, PO10

A fantastic opportunity to purchase of 98.41 acres (39.82 Ha) of woodland located on the outskirts of village of Rowlands Castle, Hampshire.

Mays Coppice/Southleigh Forest is predominantly woodland and offers business opportunities (subject to approval or planning). The peaceful woodland is perfectly located close to the popular village of Rowlands Castle and situated on the fringes of the South Downs national park surrounded by an abundance of picturesque countryside, bridal paths with excellent transport links of the mainline train station and the nearby A3(M) and M27. (Our maps show a guide outline of the property, these are not produced by a surveyor and are for identification purposes only)