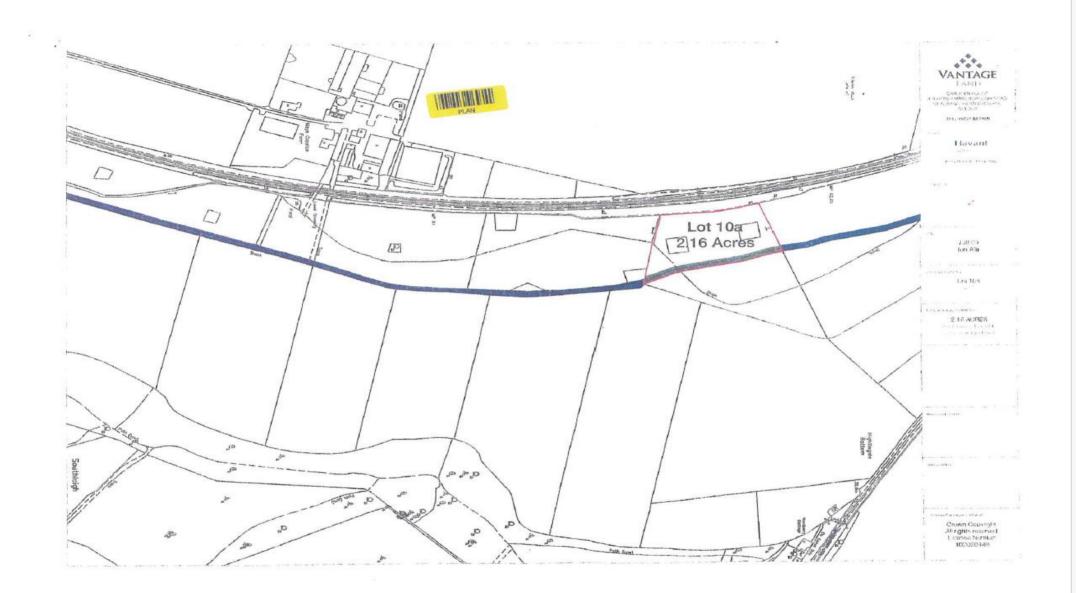

## *Guide Price £125,000* LAND FOR SALE – Comley Hill, Woodbury Lane, Rowlands Castle, PO9

A fantastic opportunity to purchase 2.16 acres of equestrian land located in the village of Rowlands Castle, Hampshire.

Approaching the land via a gated entrance off woodbury Lane. A gravelled trackway leads you to the plot located on the south side of Comley Hill, the land currently consists of two fenced paddocks and a wooden stable block. The plot is perfectly located on the fringes of the South Downs national park surrounded by an abundance of picturesque countryside, bridal paths with excellent transport links of the mainline train station and the nearby A3(M) and M27.