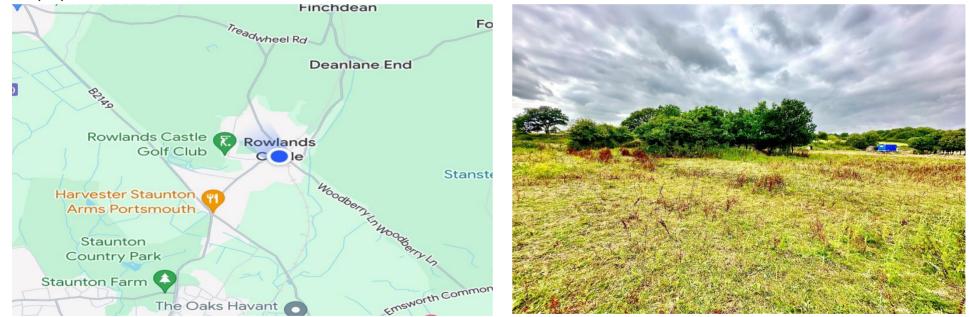

## *Guide Price £125,000* LAND FOR SALE – Comley Hill, Woodbury Lane, Rowlands Castle, PO9

A fantastic opportunity to purchase 2.16 acres of equestrian land located in the village of Rowlands Castle, Hampshire.

Approaching the land via a gated entrance off woodbury Lane. A gravelled trackway leads you to the plot located on the south side of Comley Hill, the land currently consists of two fenced paddocks and a wooden stable block. The plot is perfectly located on the fringes of the South Downs national park surrounded by an abundance of picturesque countryside, bridal paths with excellent transport links of the mainline train station and the nearby A3(M) and M27.