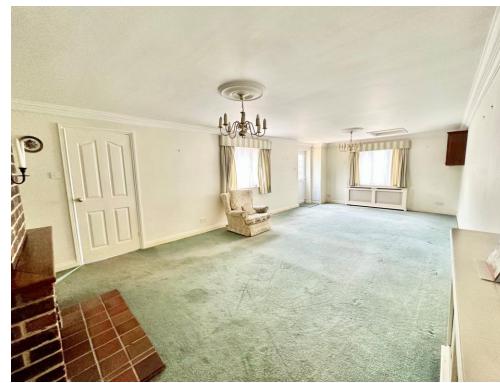

This splendid home is spacious and generously proportioned, the ground floor interior layout features a large main reception room boasting double aspect windows and fireplace with charming original character features, a second reception room, a spacious kitchen offering a very good range of matching wall and base units along with space and plumbing of all appliances, a sizable double bedroom featuring builtin wardrobes and a conveniently situated ground floor shower room. The two further double bedrooms and the family bathroom can be found on the first floor.