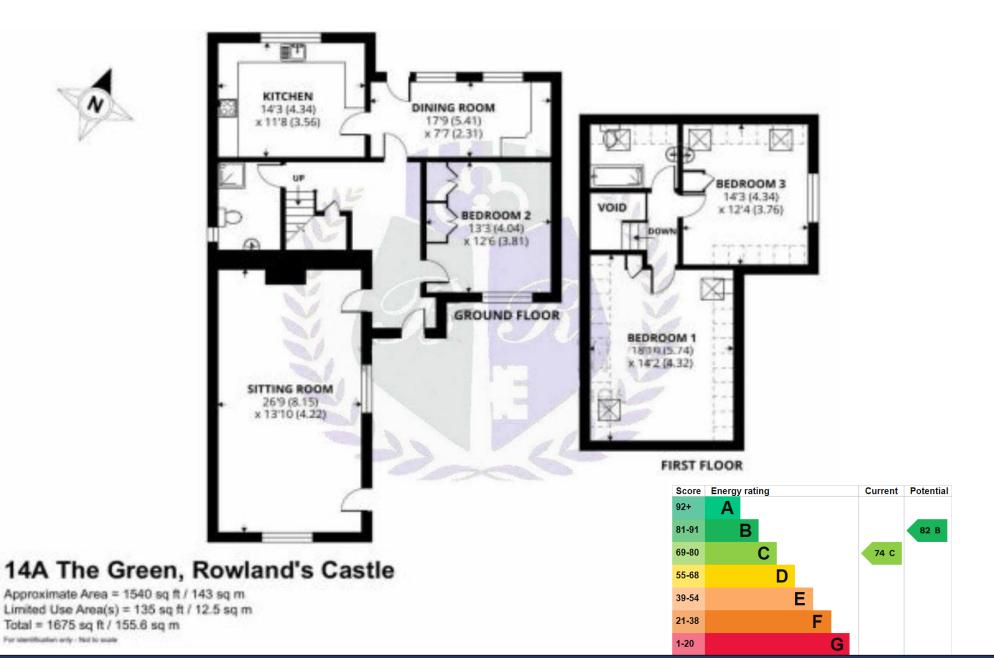

This splendid home is spacious and generously proportioned, the ground floor interior layout features a large main reception room boasting double aspect windows and fireplace with charming original character features, a second reception room, a spacious kitchen offering a very good range of matching wall and base units along with space and plumbing of all appliances, a sizable double bedroom featuring builtin wardrobes and a conveniently situated ground floor shower room. The two further double bedrooms and the family bathroom can be found on the first floor.

The property benefits from a large driveway providing ample off-street parking for multiple vehicles.

For identification only - Not to scale

Binnington Royce Estate Agents,

14 The Green, Rowlands Castle, Hampshire, PO9 6BN