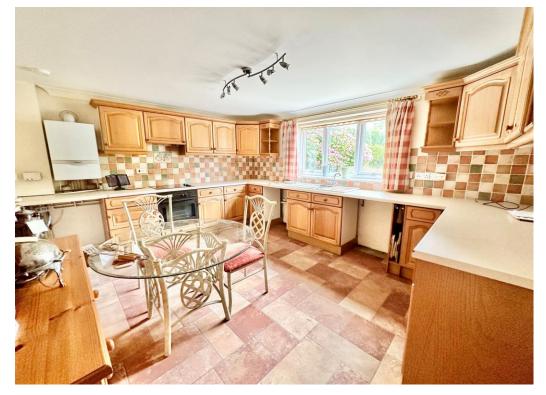

This splendid home is spacious and generously proportioned, the ground floor interior layout features a large main reception room boasting double aspect windows and fireplace with charming original character features, a second reception room, a spacious kitchen offering a very good range of matching wall and base units along with space and plumbing of all appliances, a sizable double bedroom featuring builtin wardrobes and a conveniently situated ground floor shower room. The two further double bedrooms and the family bathroom can be found on the first floor.