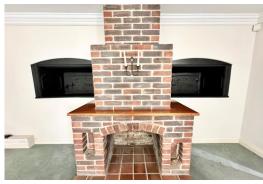

This splendid home is spacious and generously proportioned, the ground floor interior layout features a large main reception room boasting double aspect windows and fireplace with charming original character features, a second reception room, a spacious kitchen offering a very good range of matching wall and base units along with space and plumbing of all appliances, a sizable double bedroom featuring builtin wardrobes and a conveniently situated ground floor shower room. The two further double bedrooms and the family bathroom can be found on the first floor.