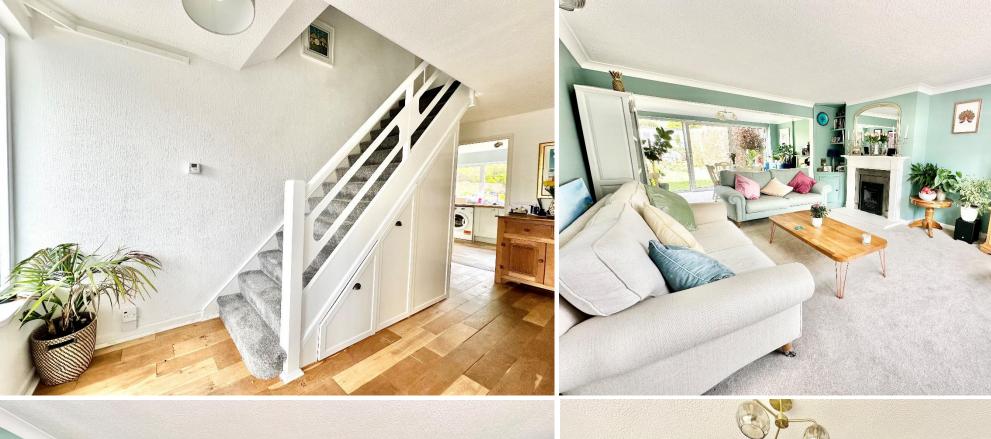

Entering the property into the entrance hallway, leading off and situated at the front of the property is the main reception room. The room is warm and inviting, boasting a feature fireplace with built in storage into the recess and a large front aspect window allowing plenty of natural light to flood into the room. The room is open plan and flows nicely into the second reception room, currently used as a dining room. The room enjoys direct access out into the rear garden through sliding patio doors. The kitchen is located at the rear of the property with double aspect windows to the rear and side elevations and a back door leading out onto the rear patio and garden beyond. The kitchen offers a very good range of modern shaker style wall and base units, integrated appliances including dishwater and fridge freezer, along with space and plumbing for washing machine and tumble dryer. Also situated on the ground floor is a convenient cloakroom, with a side aspect window, WC and basin with vanity.

Ascending upstairs to the first floor and onto the landing area, leading off are four double bedroom and a family bathroom. The principal bedroom is situated at the front of the property. The room is spacious with neural décor and built-in wardrobes along with a front aspect window enjoying beautiful views over the village green. The second bedroom is another sizable double room located at the rear of the property, with a large rear aspect window overlooking the garden. The further two bedrooms are both double rooms, one is situated at the rear of the property with a large rear aspect window and the other being located at the front of the property with double front aspect windows, again enjoying views over the village green. The family bathroom features a side aspect window and a modern four-piece bathroom suite, including a full sized bath, large shower cubicle, WC & Basin.