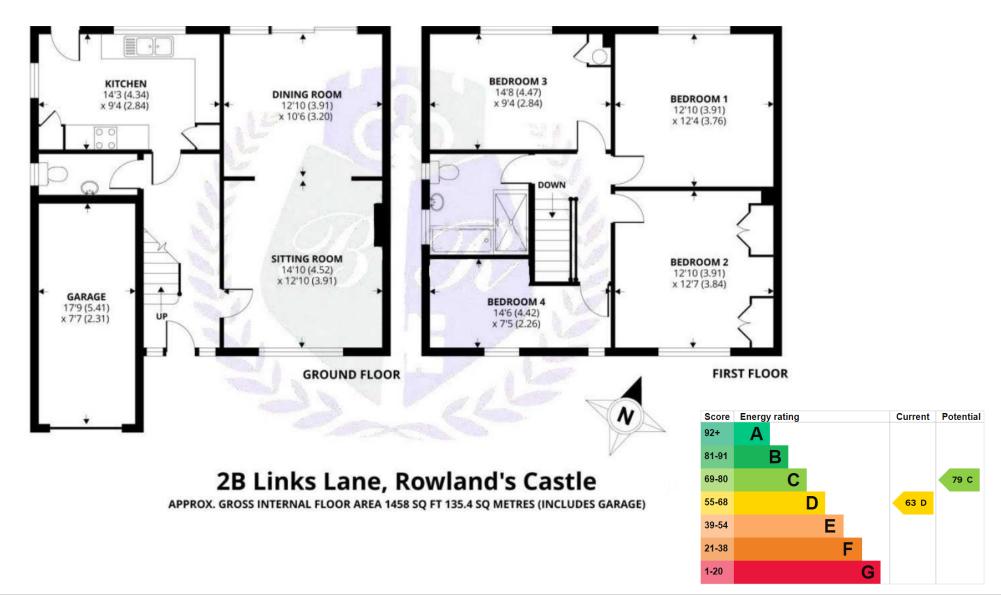

The property is beautifully presented with light and spacious, well proportioned rooms, a single attached garage and a generously sized rear garden. The property has the added attraction of planning having already been granted for a third floor of living accommodation, featuring a further two bedrooms along with Jack & Jill bathroom, dressing room and front aspect Dorma window. (Details and plans are available upon request.)

Entering the property into the entrance hallway, leading off and situated at the front of the property is the main reception room. The room is warm and inviting, boasting a feature fireplace with built in storage into the recess and a large front aspect window allowing plenty of natural light to flood into the room. The room is open plan and flows nicely into the second reception room, currently used as a dining room. The room enjoys direct access out into the rear garden through sliding patio doors. The kitchen is located at the rear of the property with double aspect windows to the rear and side elevations and a back door leading out onto the rear patio and garden beyond. The kitchen offers a very good range of modern shaker style wall and base units, integrated appliances including dishwater and fridge freezer, along with space and plumbing for washing machine and tumble dryer. Also situated on the ground floor is a convenient cloakroom, with a side aspect window, WC and basin with vanity.

Ascending upstairs to the first floor and onto the landing area, leading off are four double bedroom and a family bathroom. The principal bedroom is situated at the front of the property. The room is spacious with neural décor and built-in wardrobes along with a front aspect window enjoying beautiful views over the village green. The second bedroom is another sizable double room located at the rear of the property, with a large rear aspect window overlooking the garden. The further two bedrooms are both double rooms, one is situated at the rear of the property with a large rear aspect window and the other being located at the front of the property with double front aspect windows, again enjoying views over the village green. The family bathroom features a side aspect window and a modern four-piece bathroom suite, including a full sized bath, large shower cubicle, WC & Basin.