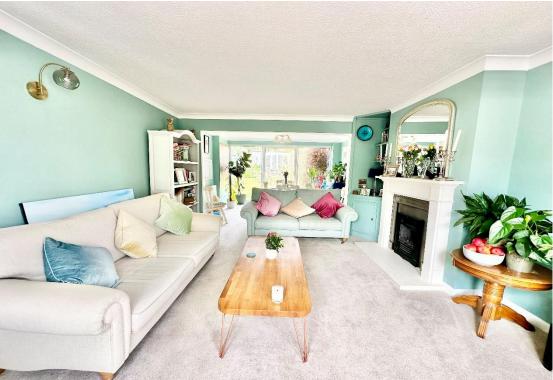

Entering the property into the entrance hallway, leading off and situated at the front of the property is the main reception room. The room is warm and inviting, boasting a feature fireplace with built in storage into the recess and a large front aspect window allowing plenty of natural light to flood into the room. The room is open plan and flows nicely into the second reception room, currently used as a dining room. The room enjoys direct access out into the rear garden through sliding patio doors. The kitchen is located at the rear of the property with double aspect windows to the rear and side elevations and a back door leading out onto the rear patio and garden beyond. The kitchen offers a very good range of modern shaker style wall and base units, integrated appliances including dishwater and fridge freezer, along with space and plumbing for washing machine and tumble dryer. Also situated on the ground floor is a convenient cloakroom, with a side aspect window, WC and basin with vanity.