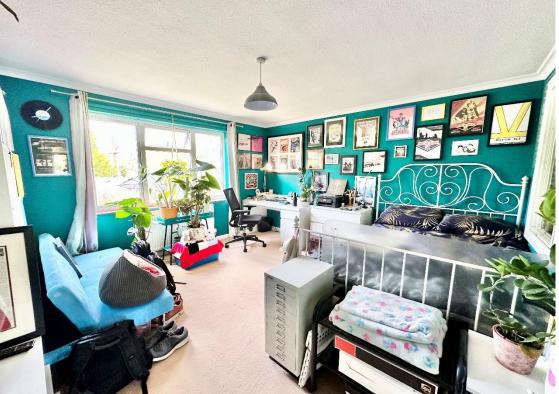

Ascending upstairs to the first floor and onto the landing area, leading off are four double bedroom and a family bathroom. The principal bedroom is situated at the front of the property. The room is spacious with neural décor and built-in wardrobes along with a front aspect window enjoying beautiful views over the village green. The second bedroom is another sizable double room located at the rear of the property, with a large rear aspect window overlooking the garden. The further two bedrooms are both double rooms, one is situated at the rear of the property with a large rear aspect window and the other being located at the front of the property with double front aspect windows, again enjoying views over the village green. The family bathroom features a side aspect window and a modern four-piece bathroom suite, including a full sized bath, large shower cubicle, WC & Basin.