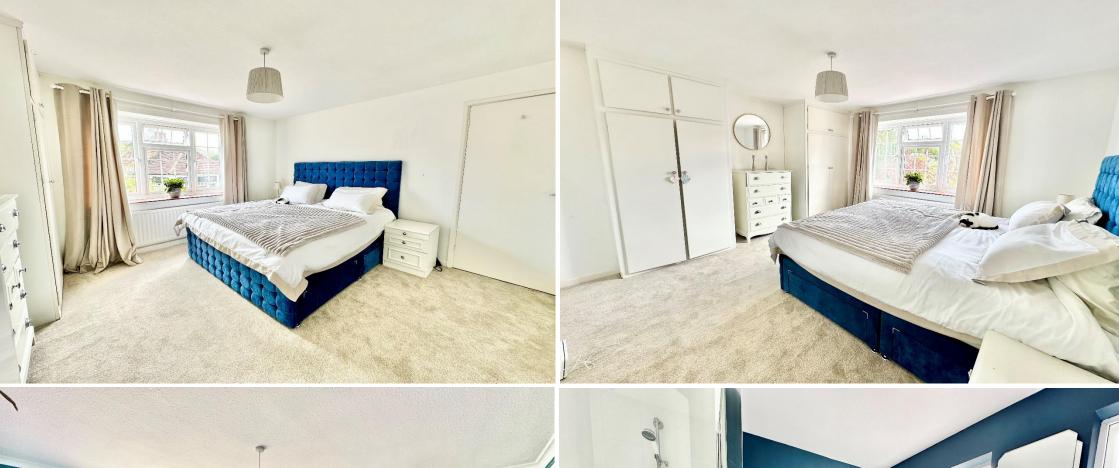

Ascending upstairs to the first floor and onto the landing area, leading off are four double bedroom and a family bathroom. The principal bedroom is situated at the front of the property. The room is spacious with neural décor and built-in wardrobes along with a front aspect window enjoying beautiful views over the village green. The second bedroom is another sizable double room located at the rear of the property, with a large rear aspect window overlooking the garden. The further two bedrooms are both double rooms, one is situated at the rear of the property with a large rear aspect window and the other being located at the front of the property with double front aspect windows, again enjoying views over the village green. The family bathroom features a side aspect window and a modern four-piece bathroom suite, including a full sized bath, large shower cubicle, WC & Basin.