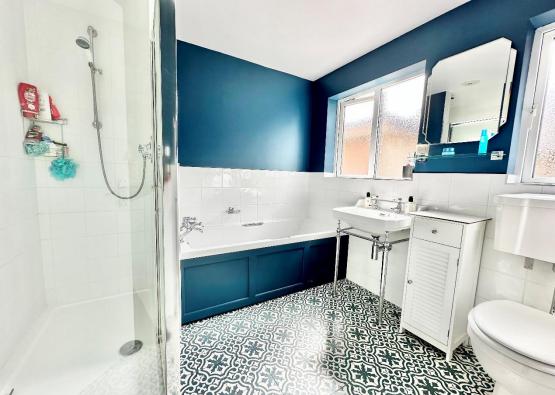

Ascending upstairs to the first floor and onto the landing area, leading off are four double bedroom and a family bathroom. The principal bedroom is situated at the front of the property. The room is spacious with neural décor and built-in wardrobes along with a front aspect window enjoying beautiful views over the village green. The second bedroom is another sizable double room located at the rear of the property, with a large rear aspect window overlooking the garden. The further two bedrooms are both double rooms, one is situated at the rear of the property with a large rear aspect window and the other being located at the front of the property with double front aspect windows, again enjoying views over the village green. The family bathroom features a side aspect window and a modern four-piece bathroom suite, including a full sized bath, large shower cubicle, WC & Basin.