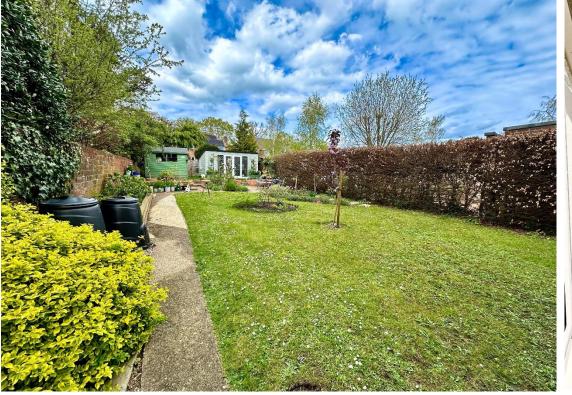

Coming outside to the rear garden, the garden is approximately 80ft in length and very well maintained, mainly laid to lawn with a good selection of mature plants and shrub, side access and several outbuildings/sheds, including a fully functional garden room, with lighting and power, perfect for a home office or gym.