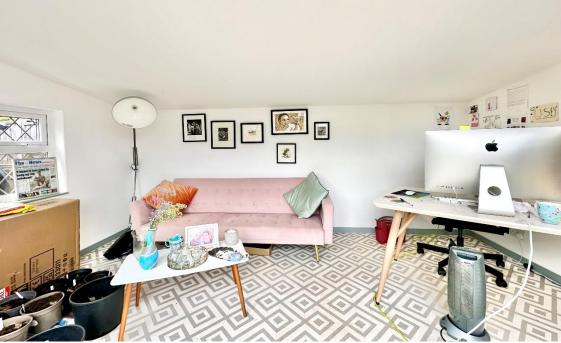

Coming outside to the rear garden, the garden is approximately 80ft in length and very well maintained, mainly laid to lawn with a good selection of mature plants and shrub, side access and several outbuildings/sheds, including a fully functional garden room, with lighting and power, perfect for a home office or gym.