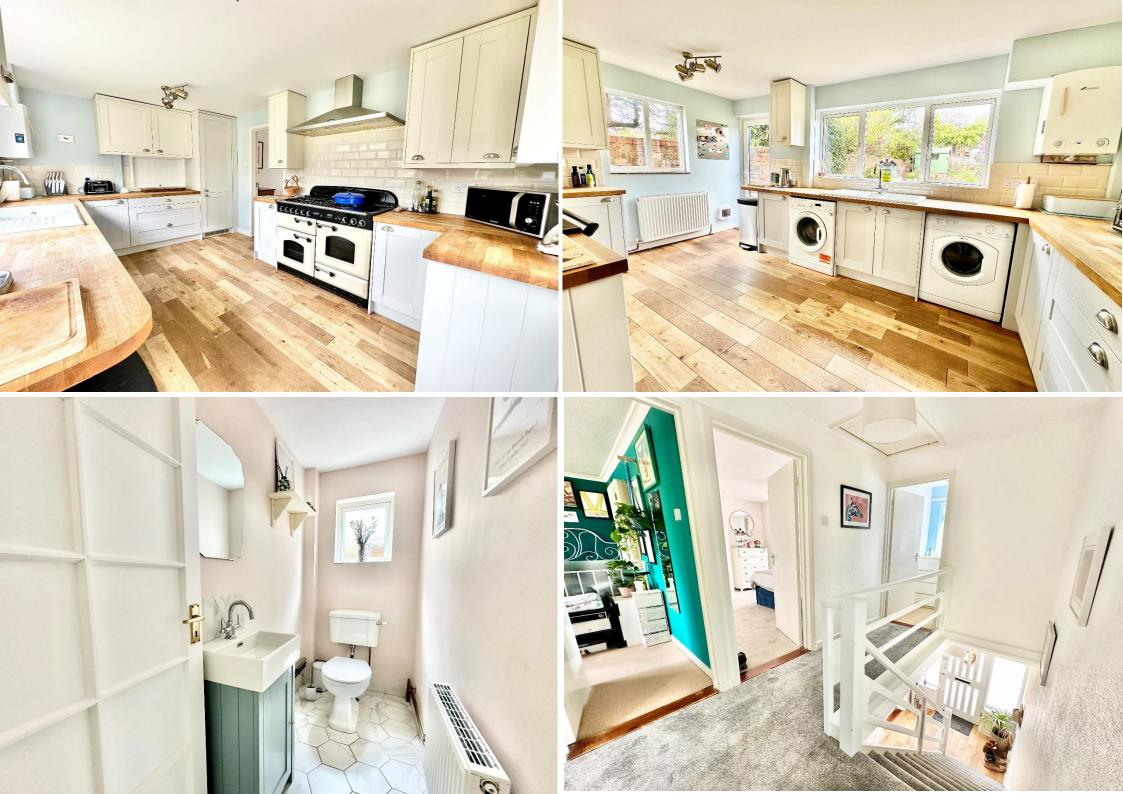

Entering the property into the entrance hallway, leading off and situated at the front of the property is the main reception room. The room is warm and inviting, boasting a feature fireplace with built in storage into the recess and a large front aspect window allowing plenty of natural light to flood into the room. The room is open plan and flows nicely into the second reception room, currently used as a dining room. The room enjoys direct access out into the rear garden through sliding patio doors. The kitchen is located at the rear of the property with double aspect windows to the rear and side elevations and a back door leading out onto the rear patio and garden beyond. The kitchen offers a very good range of modern shaker style wall and base units, integrated appliances including dishwater and fridge freezer, along with space and plumbing for washing machine and tumble dryer. Also situated on the ground floor is a convenient cloakroom, with a side aspect window, WC and basin with vanity.

Ascending upstairs to the first floor and onto the landing area, leading off are four double bedroom and a family bathroom. The principal bedroom is situated at the front of the property. The room is spacious with neural décor and built-in wardrobes along with a front aspect window enjoying beautiful views over the village green. The second bedroom is another sizable double room located at the rear of the property, with a large rear aspect window overlooking the garden. The further two bedrooms are both double rooms, one is situated at the rear of the property with a large rear aspect window and the other being located at the front of the property with double front aspect windows, again enjoying views over the village green. The family bathroom features a side aspect window and a modern four-piece bathroom suite, including a full sized bath, large shower cubicle, WC & Basin.