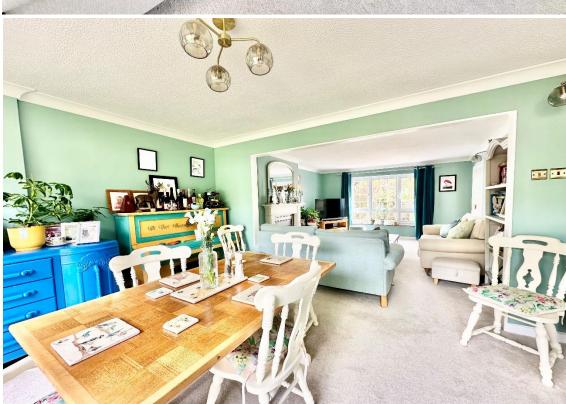

Entering the property into the entrance hallway, leading off and situated at the front of the property is the main reception room. The room is warm and inviting, boasting a feature fireplace with built in storage into the recess and a large front aspect window allowing plenty of natural light to flood into the room. The room is open plan and flows nicely into the second reception room, currently used as a dining room. The room enjoys direct access out into the rear garden through sliding patio doors. The kitchen is located at the rear of the property with double aspect windows to the rear and side elevations and a back door leading out onto the rear patio and garden beyond. The kitchen offers a very good range of modern shaker style wall and base units, integrated appliances including dishwater and fridge freezer, along with space and plumbing for washing machine and tumble dryer. Also situated on the ground floor is a convenient cloakroom, with a side aspect window, WC and basin with vanity.