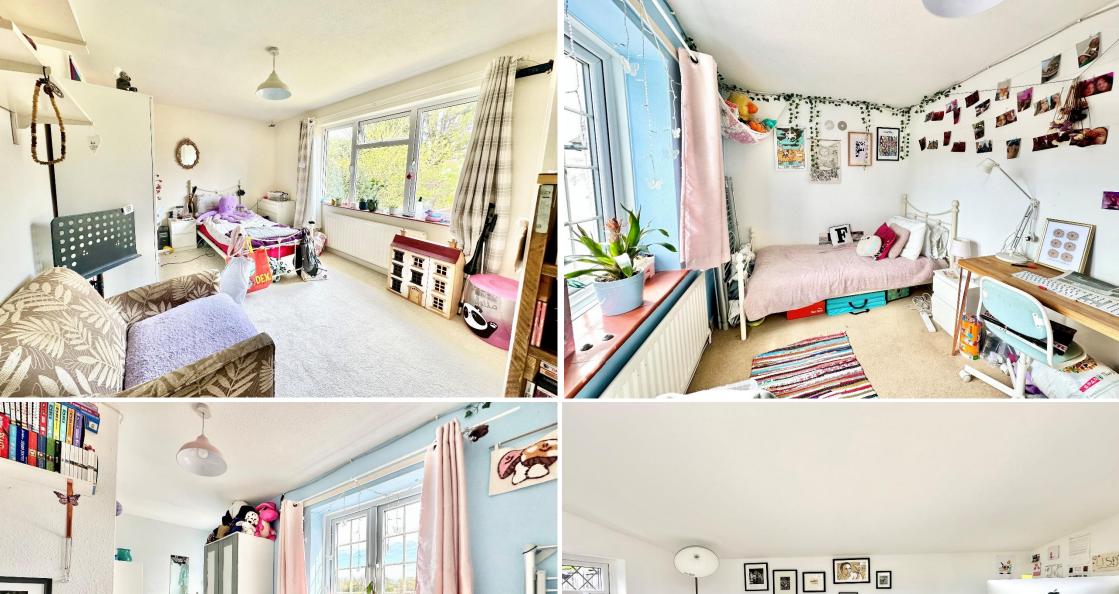

Ascending upstairs to the first floor and onto the landing area, leading off are four double bedroom and a family bathroom. The principal bedroom is situated at the front of the property. The room is spacious with neural décor and built-in wardrobes along with a front aspect window enjoying beautiful views over the village green. The second bedroom is another sizable double room located at the rear of the property, with a large rear aspect window overlooking the garden. The further two bedrooms are both double rooms, one is situated at the rear of the property with a large rear aspect window and the other being located at the front of the property with double front aspect windows, again enjoying views over the village green. The family bathroom features a side aspect window and a modern four-piece bathroom suite, including a full sized bath, large shower cubicle, WC & Basin.