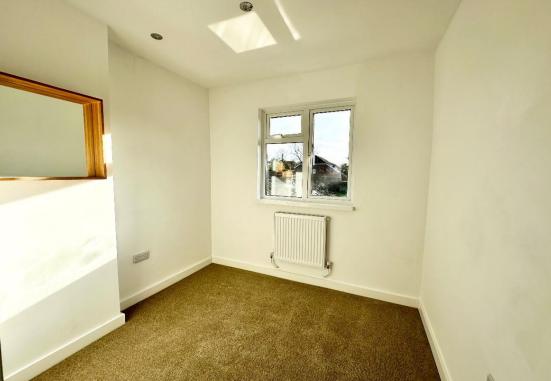

Heading upstairs to the landing area, the first floor of the property comprises of three bedrooms and a stylish family bathroom. The principal bedroom is located at the front of the property, the room is of a generous size with a large front aspect window, neutral décor, newly fitted carpet and built-in wardrobe/closet storage space. The two further bedrooms, one a double room and a single room, both with newly fitted carpet and located at the rear of the property with rear aspect windows and views over the rear garden. The Family bathroom comprises of WC, bath with overhead rainforest shower, basin with vanity, tiled floor, and part tiled walls.