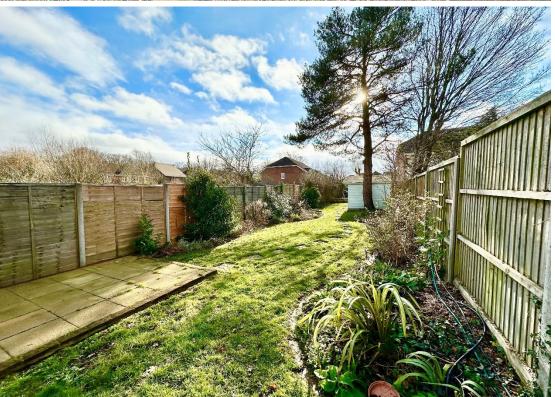

Coming outside via the rear patio doors onto a patio area with outside water tap and electric power outlet. Leading off the patio is a desirable, well maintained lawned area and features a good selection of mature shrubs and trees. The garden is private and south facing, approximately 100ft long and contains a lovely brand new summer house/outbuilding, greenhouse and growing area along with convenient side access.