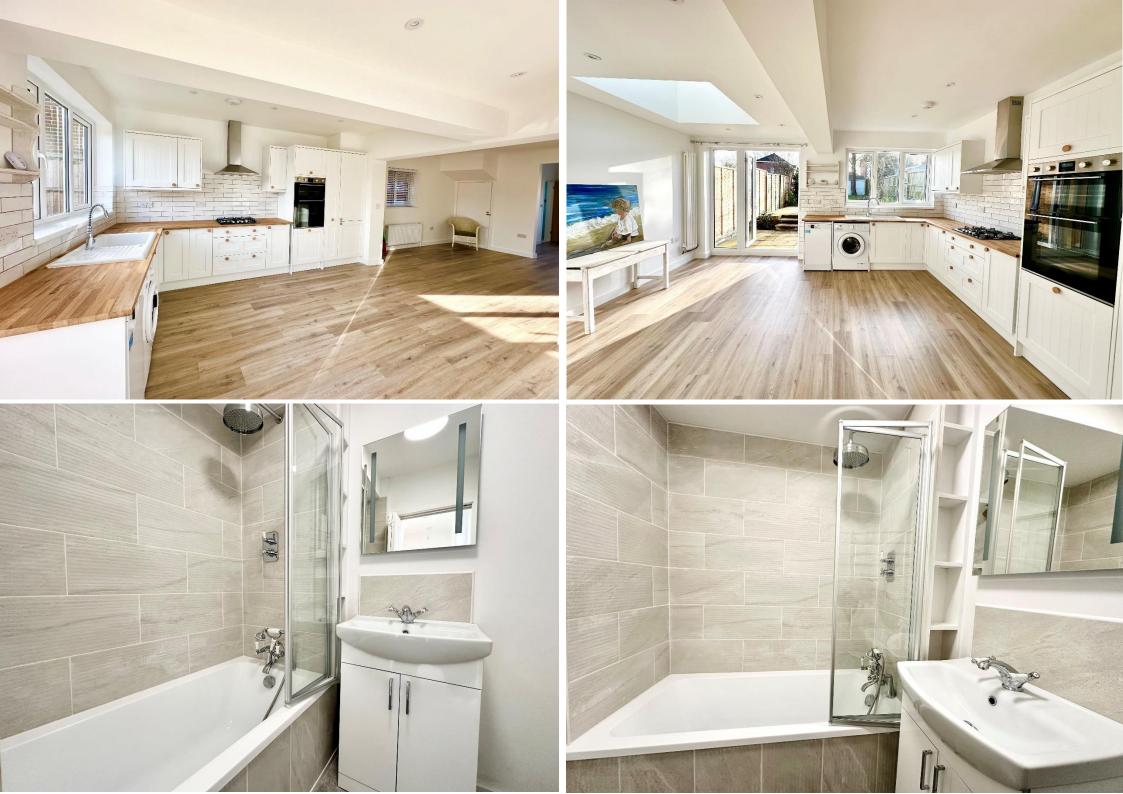

The first reception area is located at the front of the property, the room is bright and airy benefitting from a large front aspect bay window. The central living area boasts a delightful feature log burning stove fireplace, shelving built into the recesses, a large understairs storage cupboard and a side aspect window. To the rear of the property is a sizable open-plan kitchen and dining area with contemporary style vertical radiators and spotlighting. The room is spacious and bright with a Velux window, rear aspect window and double patio doors leading out into the rear garden. The kitchen offers a good range of matching wall and base units, oak wooden worktops, inset ceramic sink with drainer, inset gas hob, hood extractor, double wall oven, plumbing and space for dishwasher, space for fridge/freezer, plumbing and space for washing machine and a cupboard housing the boiler. Leading off the rear reception area is a ground floor cloakroom comprising of a WC and wash hand basin.

Heading upstairs to the landing area, the first floor of the property comprises of three bedrooms and a stylish family bathroom. The principal bedroom is located at the front of the property, the room is of a generous size with a large front aspect window, neutral décor, newly fitted carpet and built-in wardrobe/closet storage space. The two further bedrooms, one a double room and a single room, both with newly fitted carpet and located at the rear of the property with rear aspect windows and views over the rear garden. The Family bathroom comprises of WC, bath with overhead rainforest shower, basin with vanity, tiled floor, and part tiled walls.