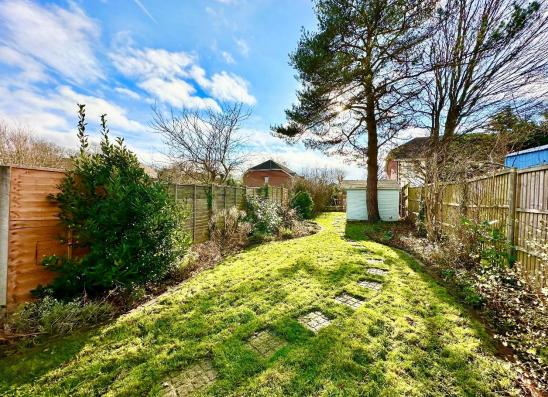

Coming outside via the rear patio doors onto a patio area with outside water tap and electric power outlet. Leading off the patio is a desirable, well maintained lawned area and features a good selection of mature shrubs and trees. The garden is private and south facing, approximately 100ft long and contains a lovely brand new summer house/outbuilding, greenhouse and growing area along with convenient side access.