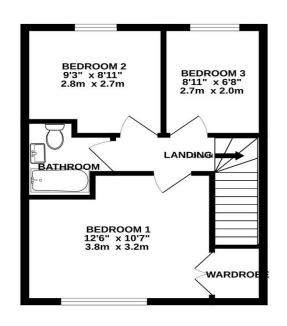

Heading upstairs to the landing area, the first floor of the property comprises of three bedrooms and a stylish family bathroom. The principal bedroom is located at the front of the property, the room is of a generous size with a large front aspect window, neutral décor, newly fitted carpet and built-in wardrobe/closet storage space. The two further bedrooms, one a double room and a single room, both with newly fitted carpet and located at the rear of the property with rear aspect windows and views over the rear garden. The Family bathroom comprises of WC, bath with overhead rainforest shower, basin with vanity, tiled floor, and part tiled walls.

TOTAL FLOOR AREA: 932 sq.ft. (86.6 sq.m.) approx.

Whilst every attempt has been made to ensure the accuracy of the floorigan contained here, measurements of the floorigan contained here, measurements of the floorigan contained here, measurements of the floorigan contained here. The service of the floorigan contained here are such as such by any prospective purchaser. The services, systems and appliances shown have not been tested and no guarantee as to their operability or efficiency can be given. Made with Metropix &2024