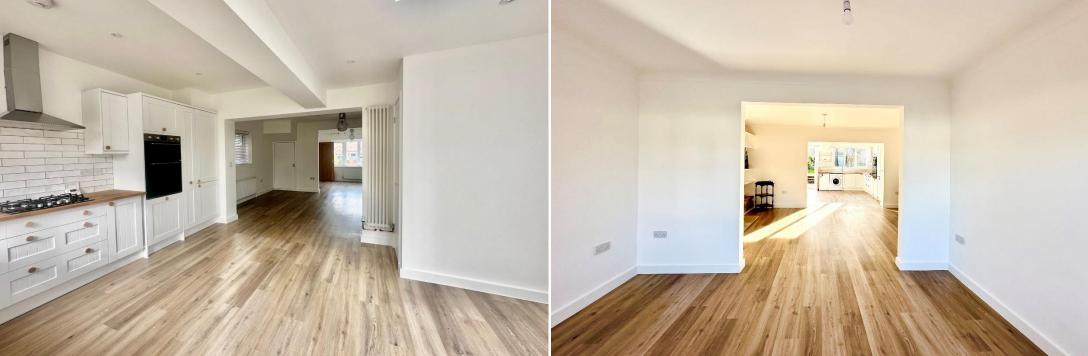

The first reception area is located at the front of the property, the room is bright and airy benefitting from a large front aspect bay window. The central living area boasts a delightful feature log burning stove fireplace, shelving built into the recesses, a large understairs storage cupboard and a side aspect window. To the rear of the property is a sizable open-plan kitchen and dining area with contemporary style vertical radiators and spotlighting. The room is spacious and bright with a Velux window, rear aspect window and double patio doors leading out into the rear garden. The kitchen offers a good range of matching wall and base units, oak wooden worktops, inset ceramic sink with drainer, inset gas hob, hood extractor, double wall oven, plumbing and space for dishwasher, space for fridge/freezer, plumbing and space for washing machine and a cupboard housing the boiler. Leading off the rear reception area is a ground floor cloakroom comprising of a WC and wash hand basin.