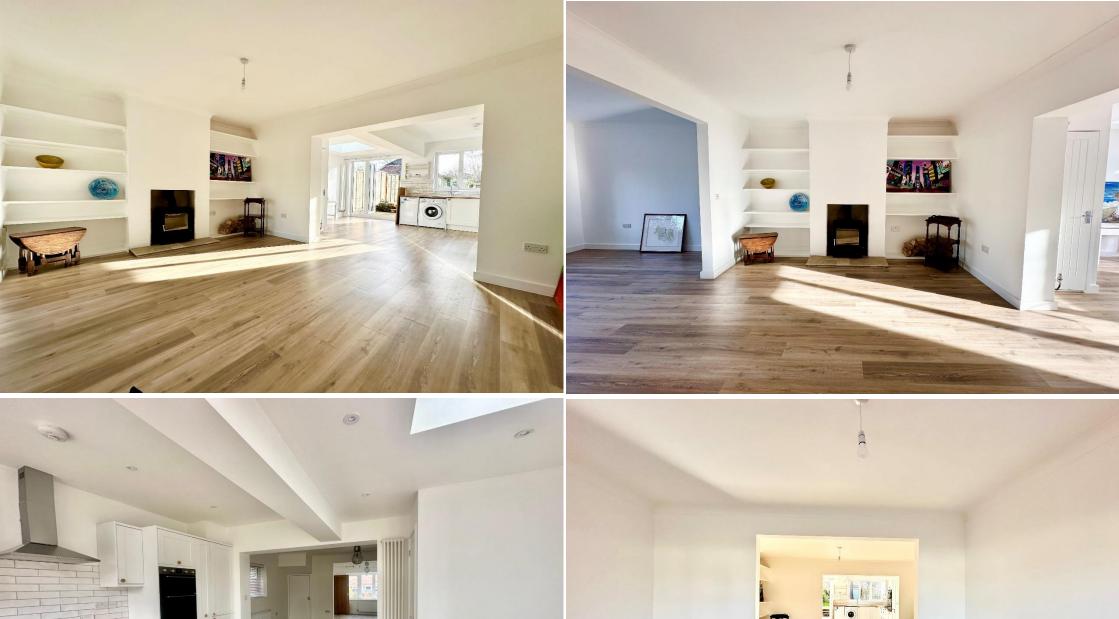

Approaching the property via a gravel driveway, offering off street parking for multiple vehicles.

Coming inside you are greeted by an entrance hallway leading into the spacious, open plan living areas. The ground floor living areas are bright and open with plenty of natural light. These areas whilst remaining open plan have been cleverly divided into three reception areas, perfect for entertaining with wooden flooring flowing throughout the ground floor of the property.

The first reception area is located at the front of the property, the room is bright and airy benefitting from a large front aspect bay window. The central living area boasts a delightful feature log burning stove fireplace, shelving built into the recesses, a large understairs storage cupboard and a side aspect window. To the rear of the property is a sizable open-plan kitchen and dining area with contemporary style vertical radiators and spotlighting. The room is spacious and bright with a Velux window, rear aspect window and double patio doors leading out into the rear garden. The kitchen offers a good range of matching wall and base units, oak wooden worktops, inset ceramic sink with drainer, inset gas hob, hood extractor, double wall oven, plumbing and space for dishwasher, space for fridge/freezer, plumbing and space for washing machine and a cupboard housing the boiler. Leading off the rear reception area is a ground floor cloakroom comprising of a WC and wash hand basin.