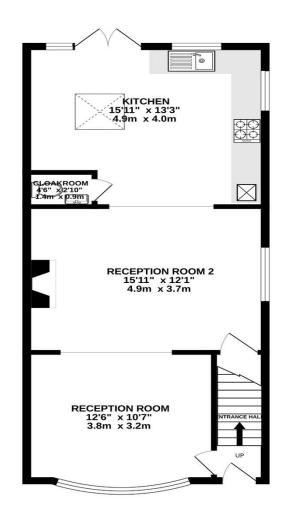

Approaching the property via a gravel driveway, offering off street parking for multiple vehicles.

Coming inside you are greeted by an entrance hallway leading into the spacious, open plan living areas. The ground floor living areas are bright and open with plenty of natural light. These areas whilst remaining open plan have been cleverly divided into three reception areas, perfect for entertaining with wooden flooring flowing throughout the ground floor of the property.

The first reception area is located at the front of the property, the room is bright and airy benefitting from a large front aspect bay window. The central living area boasts a delightful feature log burning stove fireplace, shelving built into the recesses, a large understairs storage cupboard and a side aspect window. To the rear of the property is a sizable open-plan kitchen and dining area with contemporary style vertical radiators and spotlighting. The room is spacious and bright with a Velux window, rear aspect window and double patio doors leading out into the rear garden. The kitchen offers a good range of matching wall and base units, oak wooden worktops, inset ceramic sink with drainer, inset gas hob, hood extractor, double wall oven, plumbing and space for dishwasher, space for fridge/freezer, plumbing and space for washing machine and a cupboard housing the boiler. Leading off the rear reception area is a ground floor cloakroom comprising of a WC and wash hand basin.

TOTAL FLOOR AREA: 932 sq.ft. (86.6 sq.m.) approx.

Whilst every attempt has been made to ensure the accuracy of the floorigan contained here, measurements of the floorigan contained here, measurements of the floorigan contained here, measurements of the floorigan contained here. The service of the floorigan contained here are such as such by any prospective purchaser. The services, systems and appliances shown have not been tested and no guarantee as to their operability or efficiency can be given. Made with Metropix &2024