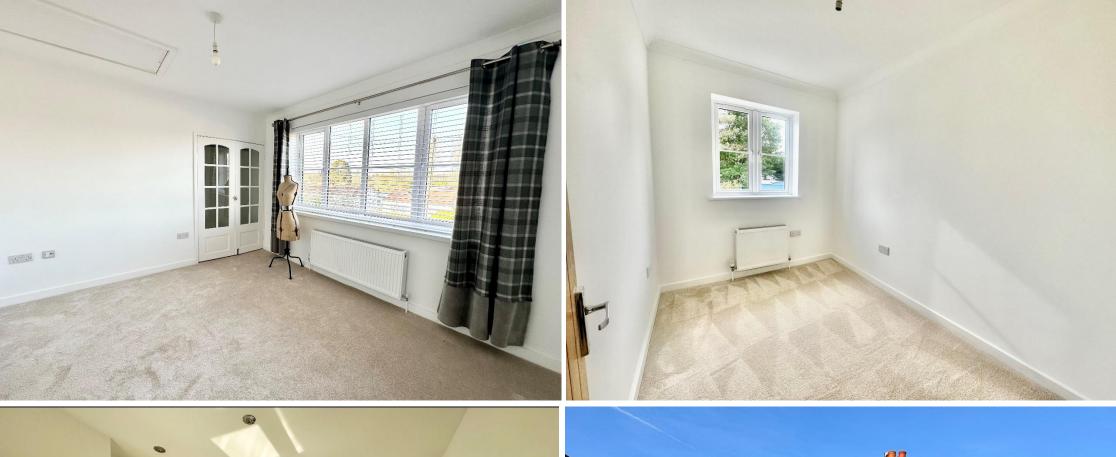

The first reception area is located at the front of the property, the room is bright and airy benefitting from a large front aspect bay window. The central living area boasts a delightful feature log burning stove fireplace, shelving built into the recesses, a large understairs storage cupboard and a side aspect window. To the rear of the property is a sizable open-plan kitchen and dining area with contemporary style vertical radiators and spotlighting. The room is spacious and bright with a Velux window, rear aspect window and double patio doors leading out into the rear garden. The kitchen offers a good range of matching wall and base units, oak wooden worktops, inset ceramic sink with drainer, inset gas hob, hood extractor, double wall oven, plumbing and space for dishwasher, space for fridge/freezer, plumbing and space for washing machine and a cupboard housing the boiler. Leading off the rear reception area is a ground floor cloakroom comprising of a WC and wash hand basin.

Heading upstairs to the landing area, the first floor of the property comprises of three bedrooms and a stylish family bathroom. The principal bedroom is located at the front of the property, the room is of a generous size with a large front aspect window, neutral décor, newly fitted carpet and built-in wardrobe/closet storage space. The two further bedrooms, one a double room and a single room, both with newly fitted carpet and located at the rear of the property with rear aspect windows and views over the rear garden. The Family bathroom comprises of WC, bath with overhead rainforest shower, basin with vanity, tiled floor, and part tiled walls.