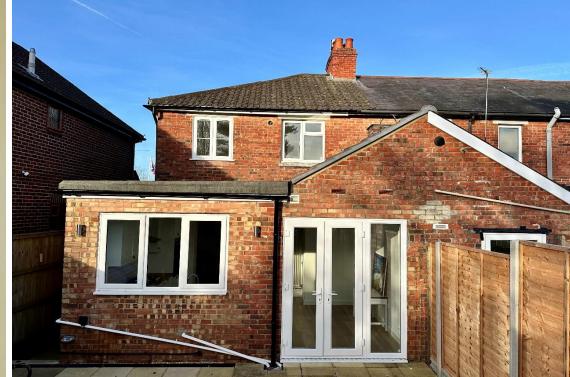

Approaching the property via a gravel driveway, offering off street parking for multiple vehicles.

Coming inside you are greeted by an entrance hallway leading into the spacious, open plan living areas. The ground floor living areas are bright and open with plenty of natural light. These areas whilst remaining open plan have been cleverly divided into three reception areas, perfect for entertaining with wooden flooring flowing throughout the ground floor of the property.

Coming outside via the rear patio doors onto a patio area with outside water tap and electric power outlet. Leading off the patio is a desirable, well maintained lawned area and features a good selection of mature shrubs and trees. The garden is private and south facing, approximately 100ft long and contains a lovely brand new summer house/outbuilding, greenhouse and growing area along with convenient side access.