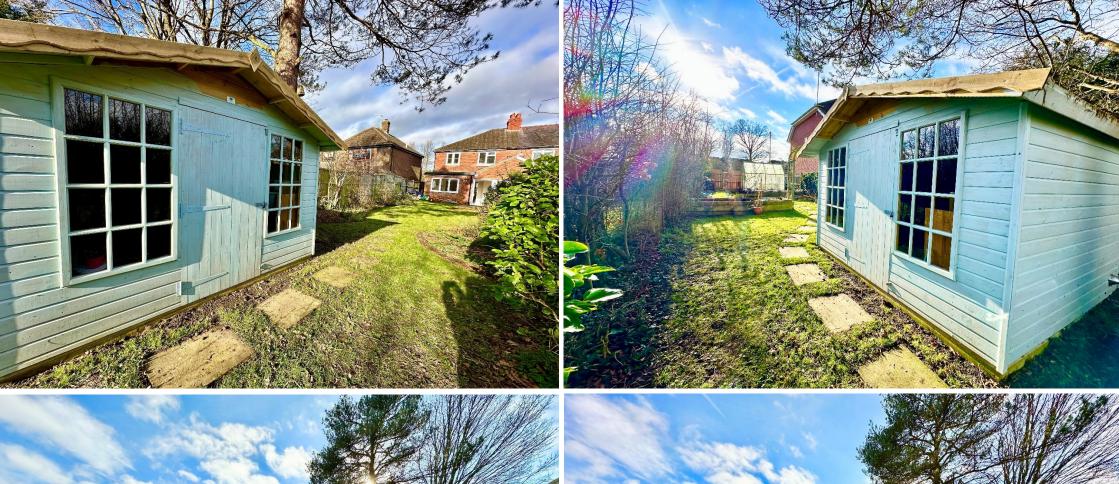

Coming outside via the rear patio doors onto a patio area with outside water tap and electric power outlet. Leading off the patio is a desirable, well maintained lawned area and features a good selection of mature shrubs and trees. The garden is private and south facing, approximately 100ft long and contains a lovely brand new summer house/outbuilding, greenhouse and growing area along with convenient side access.