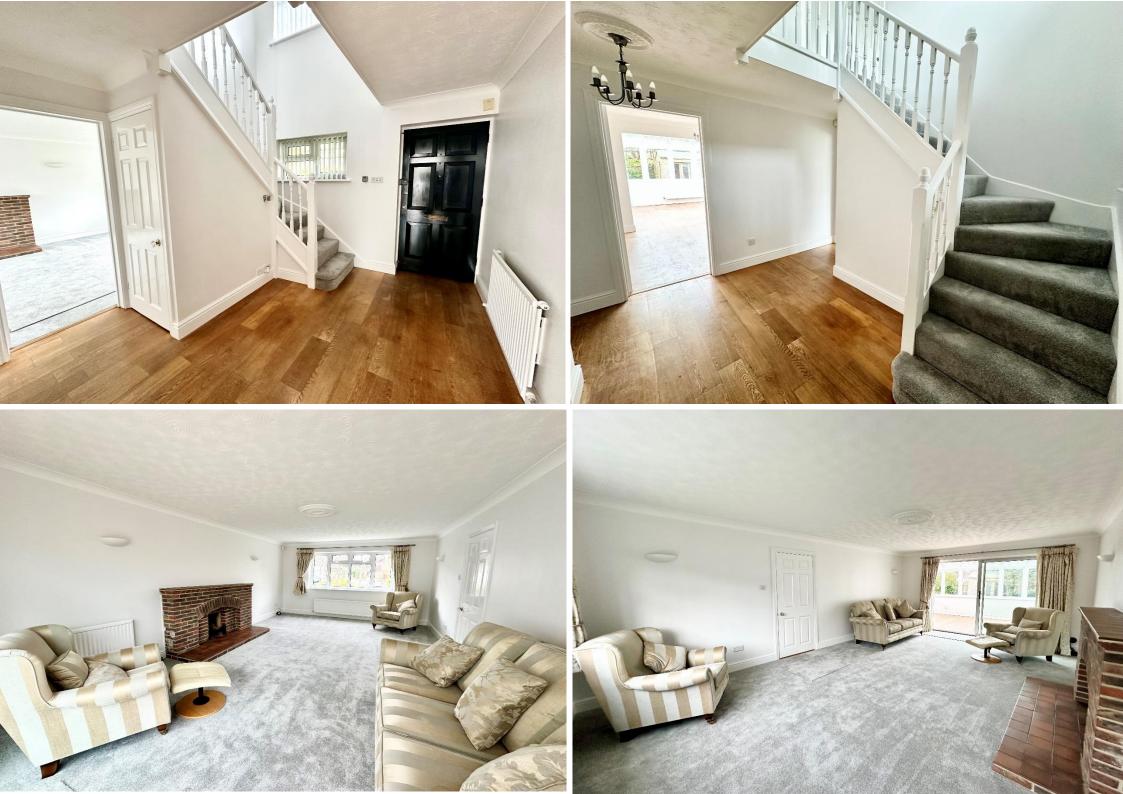

Coming inside you are greeted by a light and bright entrance hallway with solid wood flooring, understairs storage and modern décor. The entrance hallway is central to the property providing a lovely flowing layout. The ground floor of the property offers excellent space for flexible modern living and comprises of a generously sized main reception/lounge with a large front aspect window, feature fireplace, neutral décor, newly fitted carpet along with double doors leading into the rear conservatory. The second reception room/dining room sits in the center of the property with solid wood flooring, neutral décor and sweeps around into the rear conservatory. The 220 square foot rear conservatory is a bright and airy room with solid wood flooring and heating. The Kitchen along with dining/breakfast area is of a considerable size and located at the rear of the property, with a large rear aspect window and double patio doors overlooking the rear garden. The kitchen offers a good range of matching wall and base units, integrated fridge and freezer, double wall oven, inset hob with extractor, inset sink with drainer and plumbing for dishwasher. Leading off the kitchen and located at the front of the property is the utility room with a front aspect window, side door, ceramic butler sink, matching units to the kitchen and plumbing for washing machine and space for a tumble dryer. The utility room also houses a newly installed high quality boiler. The third reception room/ study is located at the front of the property, with front aspect window, neutral décor and newly fitted carpet. The ground floor cloakroom benefits from a front aspect window and comprises of a WC and pedestal wash hand basin.

Coming upstairs to the first floor of the property onto the light and spacious landing area. Leading off are four bedrooms including master suite, family bathroom and storage cupboard. The master bedroom is sizable with bespoke built in wardrobes, newly fitted carpet and a rear aspect window. The master ensuite bathroom boasts a four-piece bathroom suite, with a full sized bath, large walk-in shower, WC and contemporary pedestal wash hand basin. The further three bedrooms located on the first floor all benefit from neutral décor and newly fitted carpet. Two are large double rooms and a single room with built-in closet style storage.