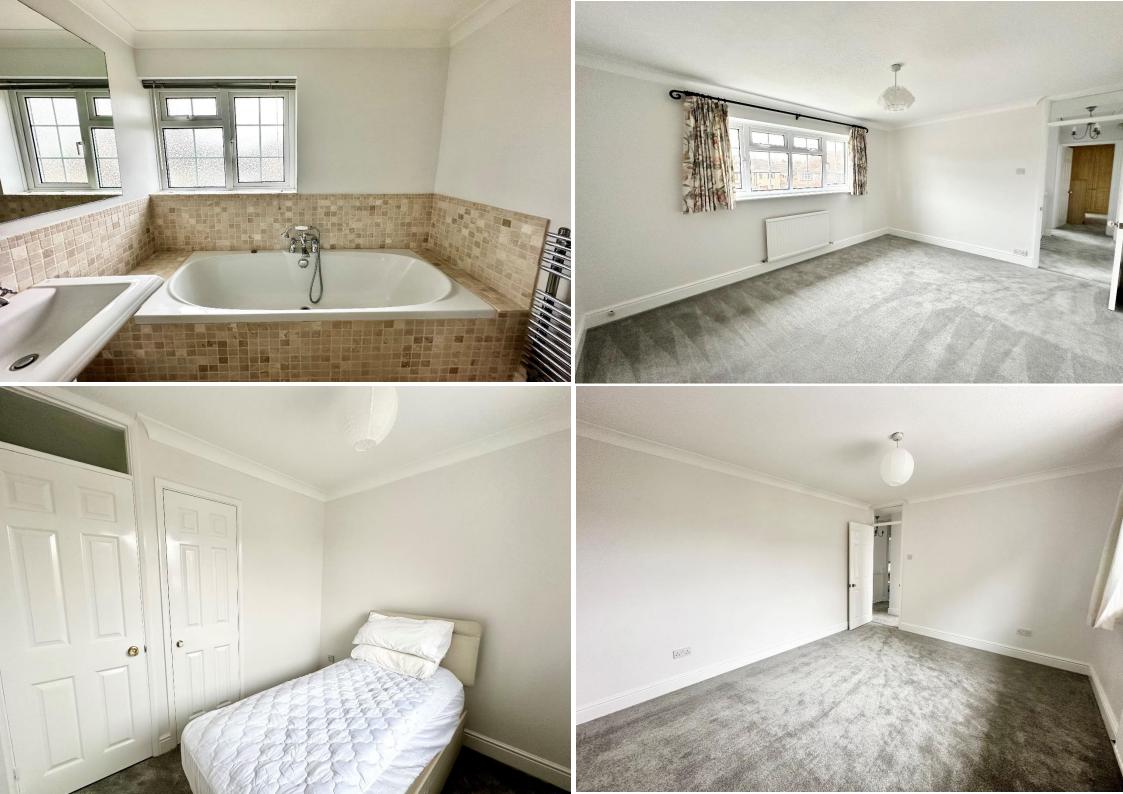

Coming upstairs to the first floor of the property onto the light and spacious landing area. Leading off are four bedrooms including master suite, family bathroom and storage cupboard. The master bedroom is sizable with bespoke built in wardrobes, newly fitted carpet and a rear aspect window. The master ensuite bathroom boasts a four-piece bathroom suite, with a full sized bath, large walk-in shower, WC and contemporary pedestal wash hand basin. The further three bedrooms located on the first floor all benefit from neutral décor and newly fitted carpet. Two are large double rooms and a single room with built-in closet style storage.