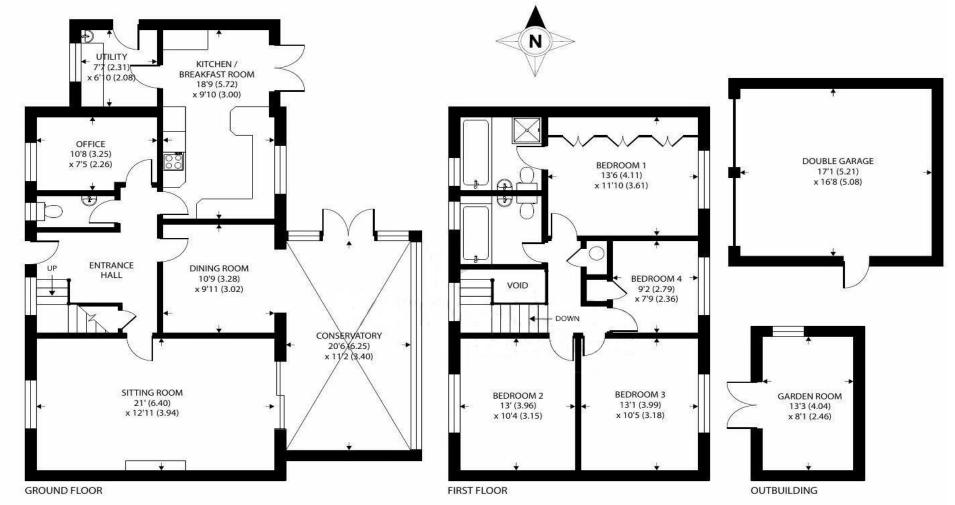

## 17 Brambling Road, Rowland's Castle

Approximate Area = 2186 sq ft / 203.1 sq m (includes garage) Outbuilding = 109 sq ft / 10.1 sq m Total = 2295 sq ft / 213.2 sq m For identification only - Not to scale