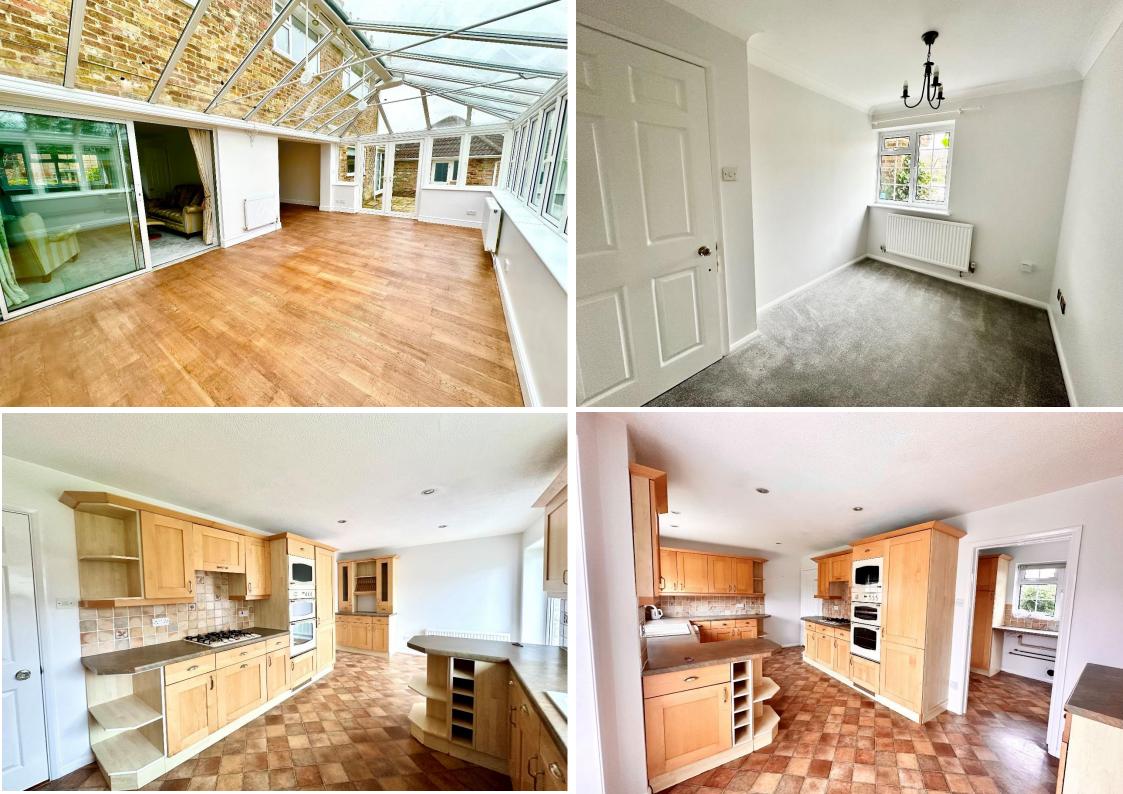

Coming inside you are greeted by a light and bright entrance hallway with solid wood flooring, understairs storage and modern décor. The entrance hallway is central to the property providing a lovely flowing layout. The ground floor of the property offers excellent space for flexible modern living and comprises of a generously sized main reception/lounge with a large front aspect window, feature fireplace, neutral décor, newly fitted carpet along with double doors leading into the rear conservatory. The second reception room/dining room sits in the center of the property with solid wood flooring, neutral décor and sweeps around into the rear conservatory. The 220 square foot rear conservatory is a bright and airy room with solid wood flooring and heating. The Kitchen along with dining/breakfast area is of a considerable size and located at the rear of the property, with a large rear aspect window and double patio doors overlooking the rear garden. The kitchen offers a good range of matching wall and base units, integrated fridge and freezer, double wall oven, inset hob with extractor, inset sink with drainer and plumbing for dishwasher. Leading off the kitchen and located at the front of the property is the utility room with a front aspect window, side door, ceramic butler sink, matching units to the kitchen and plumbing for washing machine and space for a tumble dryer. The utility room also houses a newly installed high quality boiler. The third reception room/ study is located at the front of the property, with front aspect window, neutral décor and newly fitted carpet. The ground floor cloakroom benefits from a front aspect window and comprises of a WC and pedestal wash hand basin.