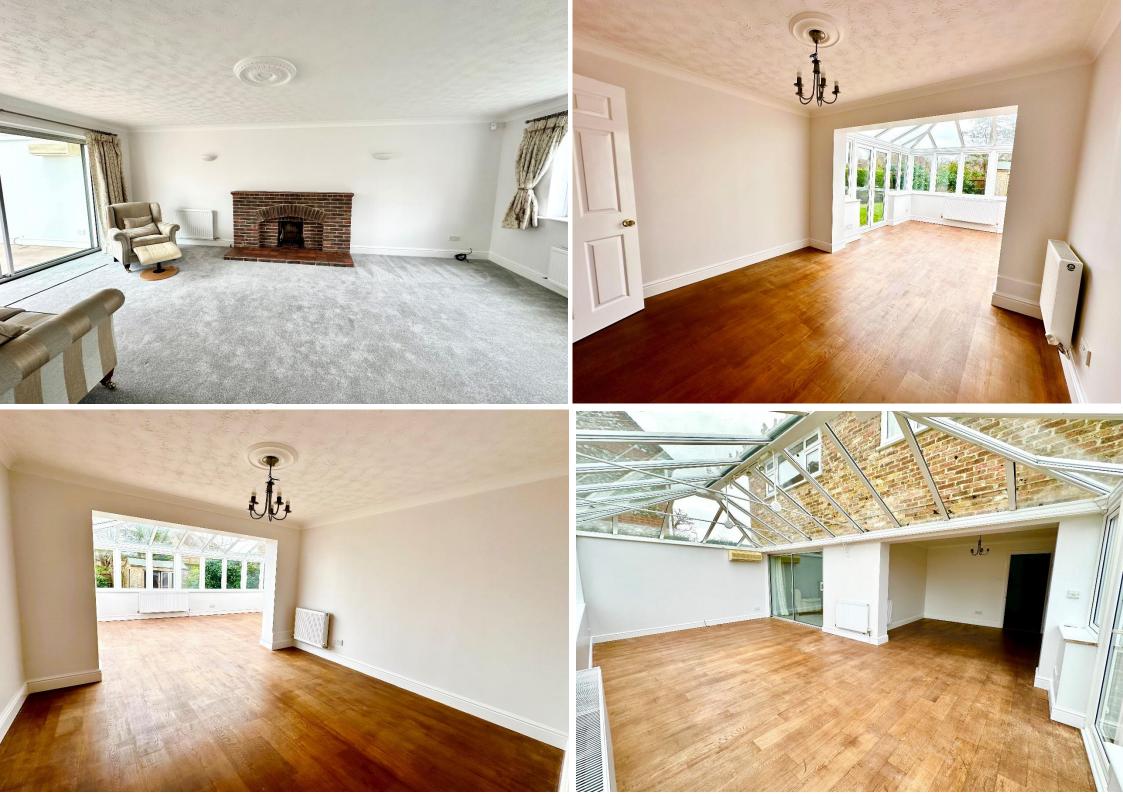

Coming inside you are greeted by a light and bright entrance hallway with solid wood flooring, understairs storage and modern décor. The entrance hallway is central to the property providing a lovely flowing layout. The ground floor of the property offers excellent space for flexible modern living and comprises of a generously sized main reception/lounge with a large front aspect window, feature fireplace, neutral décor, newly fitted carpet along with double doors leading into the rear conservatory. The second reception room/dining room sits in the center of the property with solid wood flooring, neutral décor and sweeps around into the rear conservatory. The 220 square foot rear conservatory is a bright and airy room with solid wood flooring and heating. The Kitchen along with dining/breakfast area is of a considerable size and located at the rear of the property, with a large rear aspect window and double patio doors overlooking the rear garden. The kitchen offers a good range of matching wall and base units, integrated fridge and freezer, double wall oven, inset hob with extractor, inset sink with drainer and plumbing for dishwasher. Leading off the kitchen and located at the front of the property is the utility room with a front aspect window, side door, ceramic butler sink, matching units to the kitchen and plumbing for washing machine and space for a tumble dryer. The utility room also houses a newly installed high quality boiler. The third reception room/ study is located at the front of the property, with front aspect window, neutral décor and newly fitted carpet. The ground floor cloakroom benefits from a front aspect window and comprises of a WC and pedestal wash hand basin.