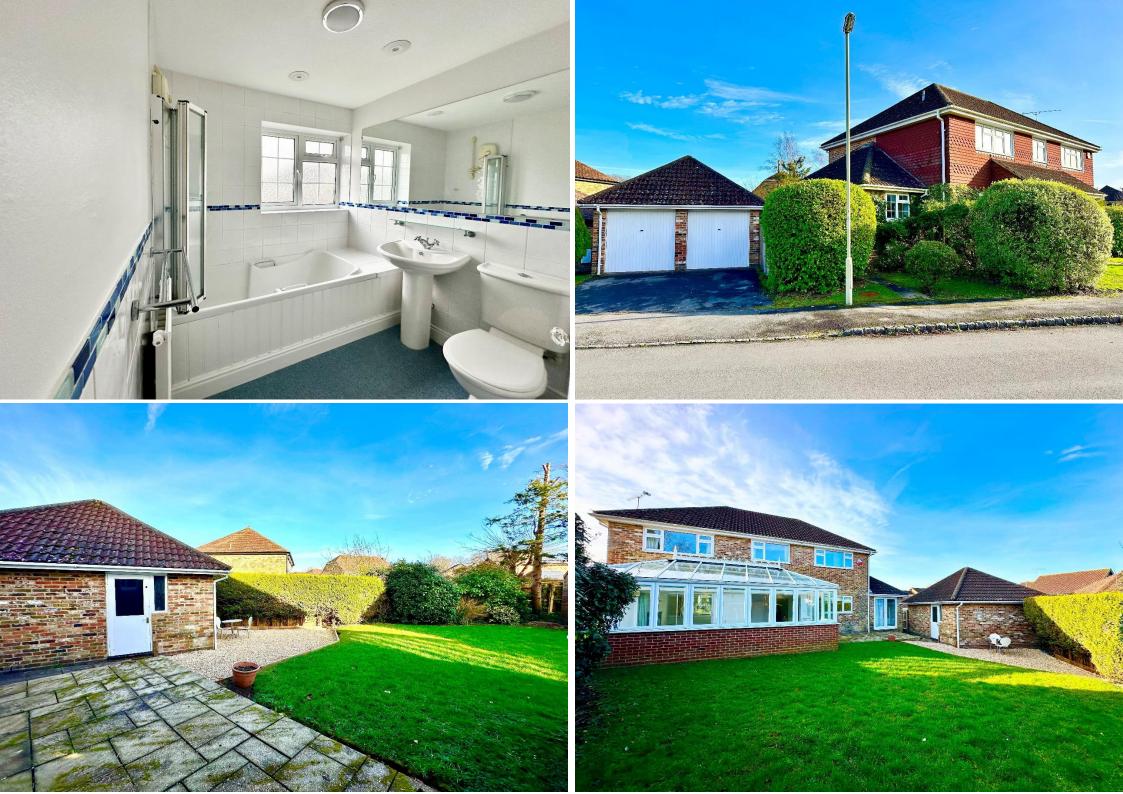

## Brambling Road, Rowlands Castle, Hampshire, PO9 6HF Guide Price- £735,000 – Freehold

NO ONWARD CHAIN. A wonderful opportunity to purchase this substantial, spacious four bedroom detached home, situated on a quiet cul-de-sac within the prestigious village of Rowlands Castle. The property is being sold with vacant possession and no onward chain. The front elevation of the property is very attractive and imposing with a well maintained landscaped front garden, lawn area and a good selection of mature plants and shrubs. The property benefits from a detached double garage to the side and off street parking for multiple vehicles.

Coming outside to the rear garden, multiple patio doors open out onto the patio area and the well maintained lawn along with flower and shrub boarders beyond. The rear garden benefits from a summerhouse style outbuilding, side access and a door leading to the garage.