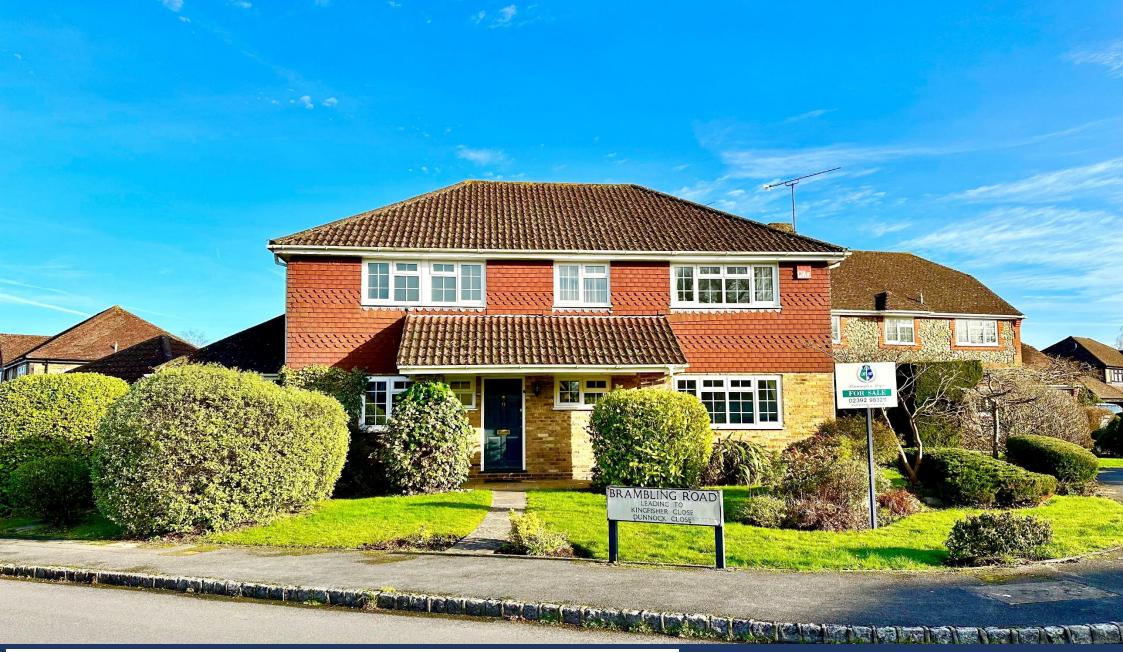

## Brambling Road, Rowlands Castle, Hampshire, PO9 6HF Guide Price- £735,000 – Freehold

NO ONWARD CHAIN. A wonderful opportunity to purchase this substantial, spacious four bedroom detached home, situated on a quiet cul-de-sac within the prestigious village of Rowlands Castle. The property is being sold with vacant possession and no onward chain. The front elevation of the property is very attractive and imposing with a well maintained landscaped front garden, lawn area and a good selection of mature plants and shrubs. The property benefits from a detached double garage to the side and off street parking for multiple vehicles.