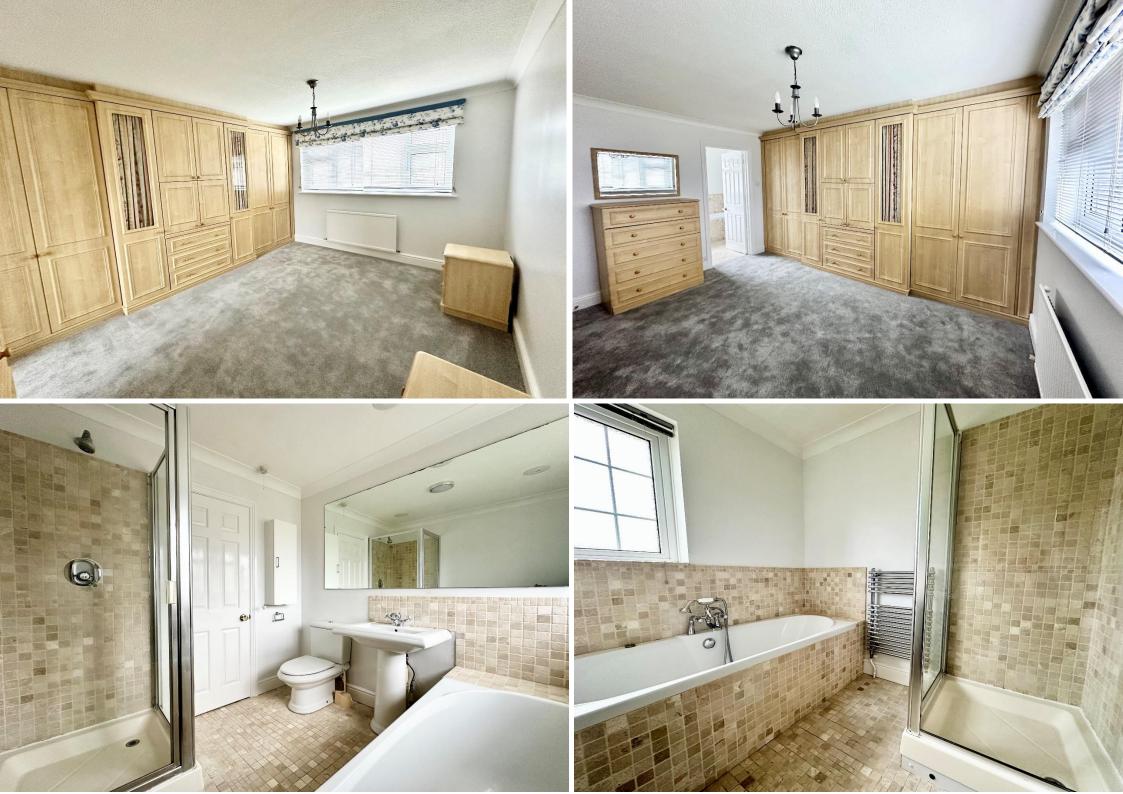

Coming upstairs to the first floor of the property onto the light and spacious landing area. Leading off are four bedrooms including master suite, family bathroom and storage cupboard. The master bedroom is sizable with bespoke built in wardrobes, newly fitted carpet and a rear aspect window. The master ensuite bathroom boasts a four-piece bathroom suite, with a full sized bath, large walk-in shower, WC and contemporary pedestal wash hand basin. The further three bedrooms located on the first floor all benefit from neutral décor and newly fitted carpet. Two are large double rooms and a single room with built-in closet style storage.