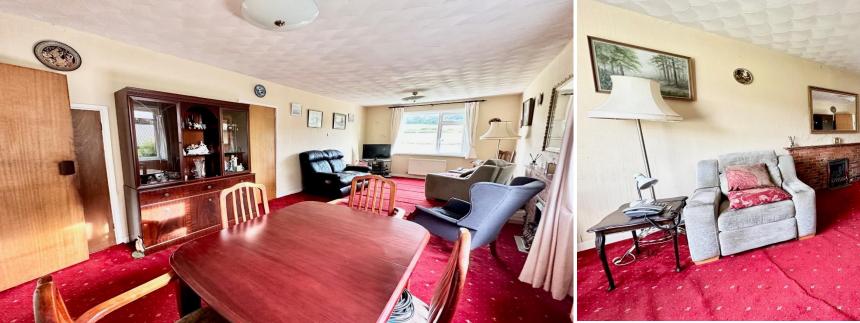

Coming inside you are greeted by an entrance hall central to the property. The ground floor of the property comprises of a generously sized main reception living/dining room with double aspect windows to the side elevation and the front, boasting magnificent views. The main reception also features a gas fireplace and a large understairs storage cupboard. Leading off the main reception is the Kitchen situated at the rear of the property. The kitchen is light and bright with a door leading to the rear garden, double aspect windows to the side elevation and the rear, enjoying views over the rear garden. The kitchen comprises of a range of wall and base units, a stainless steel sink with drainer, space for cooker & oven, plumbing for washing machine, space for Fridge/Freezer and a wall mounted gas boiler providing hot water and central heating throughout the property. The ground floor of the property also features two double bedrooms and a family bathroom, comprising of a bath, WC and pedestal basin and a rear elevation window.