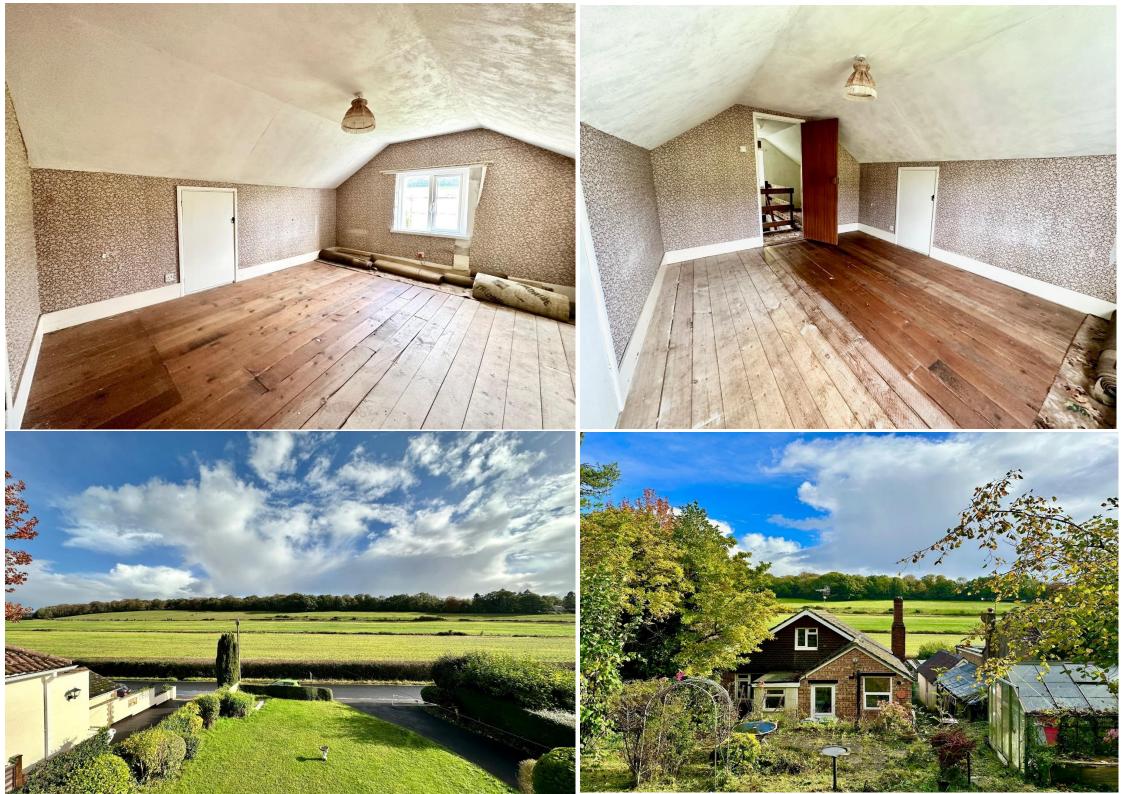

Coming upstairs to the first floor, a landing area leads you around to the third bedroom located at the front of the property, a front aspect window allows you to enjoy those tranquil un-spoilt views over the south downs national park. The room is set into the eves and benefits from two eves storage cupboards. Also located on the first floor of the property is a shower room, comprising of a shower, WC & pedestal basin.

Coming outside via the rear door located in the Kitchen into a patio area, the garden is split level and features a lawn and plenty of mature shrubs and trees along with several raised terraces benefiting from the exquisite views. The garden contains several outbuildings/sheds a greenhouse and side access. The garden size is approximately 65ft X 50ft.

Location: The property is situated in the prestigious village of Rowlands Castle, it lies on the fringes of the South Downs National Park on the border of Hampshire and West Sussex. It is a beautiful traditional village with a village green, Golf Course and Golf Club, several pubs, a lovely café and a few small local shops. It offers excellent transport links, including direct train routes into London waterloo (1h 22m) and Portsmouth (22m), also just a five minute drive to the A3 offering a direct driving route into London and the M25.