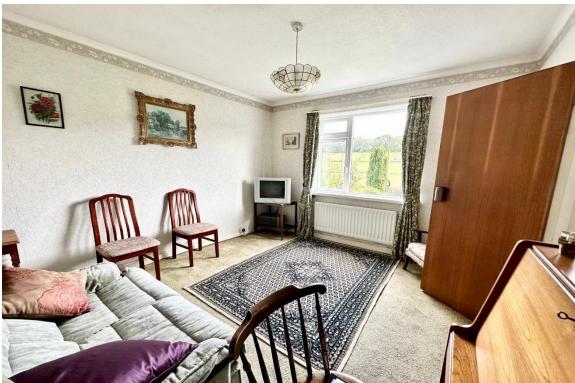

Coming inside you are greeted by an entrance hall central to the property. The ground floor of the property comprises of a generously sized main reception living/dining room with double aspect windows to the side elevation and the front, boasting magnificent views. The main reception also features a gas fireplace and a large understairs storage cupboard. Leading off the main reception is the Kitchen situated at the rear of the property. The kitchen is light and bright with a door leading to the rear garden, double aspect windows to the side elevation and the rear, enjoying views over the rear garden. The kitchen comprises of a range of wall and base units, a stainless steel sink with drainer, space for cooker & oven, plumbing for washing machine, space for Fridge/Freezer and a wall mounted gas boiler providing hot water and central heating throughout the property. The ground floor of the property also features two double bedrooms and a family bathroom, comprising of a bath, WC and pedestal basin and a rear elevation window.