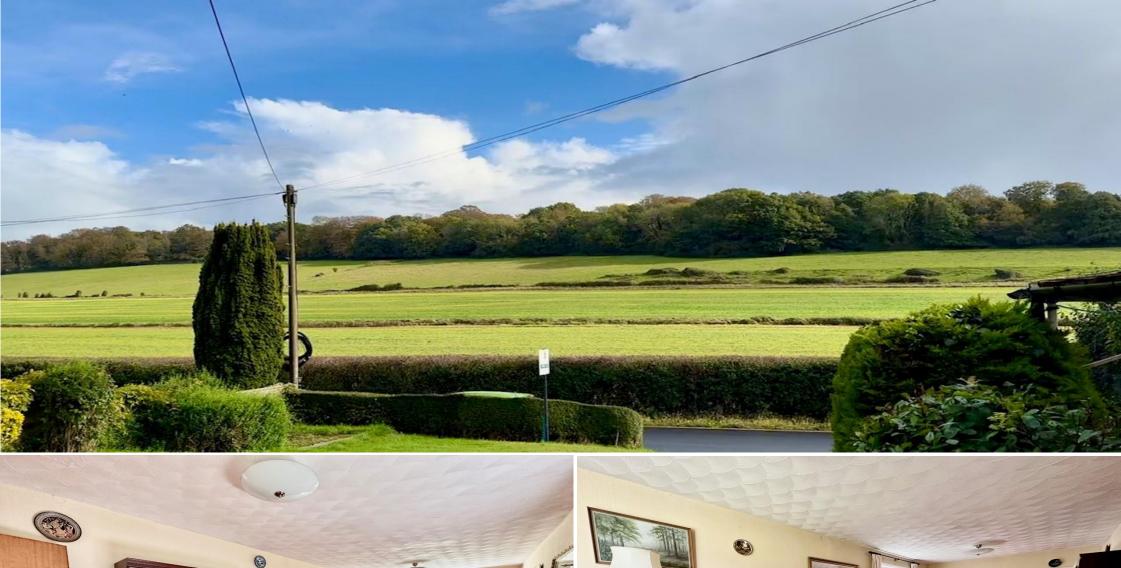

## Finchdean Road, Rowlands Castle, Hampshire, PO9 6EN Guide Price- £625,000 – Freehold

NO ONWARD CHAIN A wonderful opportunity to purchase this three double bedroom chalet style home, located on a popular road within the prestigious village of Rowlands Castle. The property is ideally situated, just a short stroll to the village center while benefitting from splendid panoramic countryside views of the South downs national park. The property is in need of some modernization and offers plenty of potential to improve and extend (subject to obtaining the relevant planning permission). The Property is being sold with no onward chain.

Coming inside you are greeted by an entrance hall central to the property. The ground floor of the property comprises of a generously sized main reception living/dining room with double aspect windows to the side elevation and the front, boasting magnificent views. The main reception also features a gas fireplace and a large understairs storage cupboard. Leading off the main reception is the Kitchen situated at the rear of the property. The kitchen is light and bright with a door leading to the rear garden, double aspect windows to the side elevation and the rear, enjoying views over the rear garden. The kitchen comprises of a range of wall and base units, a stainless steel sink with drainer, space for cooker & oven, plumbing for washing machine, space for Fridge/Freezer and a wall mounted gas boiler providing hot water and central heating throughout the property. The ground floor of the property also features two double bedrooms and a family bathroom, comprising of a bath, WC and pedestal basin and a rear elevation window.