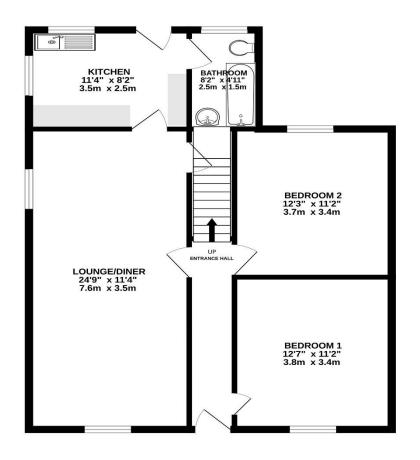

Coming inside you are greeted by an entrance hall central to the property. The ground floor of the property comprises of a generously sized main reception living/dining room with double aspect windows to the side elevation and the front, boasting magnificent views. The main reception also features a gas fireplace and a large understairs storage cupboard. Leading off the main reception is the Kitchen situated at the rear of the property. The kitchen is light and bright with a door leading to the rear garden, double aspect windows to the side elevation and the rear, enjoying views over the rear garden. The kitchen comprises of a range of wall and base units, a stainless steel sink with drainer, space for cooker & oven, plumbing for washing machine, space for Fridge/Freezer and a wall mounted gas boiler providing hot water and central heating throughout the property. The ground floor of the property also features two double bedrooms and a family bathroom, comprising of a bath, WC and pedestal basin and a rear elevation window.

GROUND FLOOR 1ST FLOOR 771 sq.ft. (71.6 sq.m.) approx. 269 sq.ft. (25.0 sq.m.) approx.

## TOTAL FLOOR AREA: 1040 sq.ft. (96.6 sq.m.) approx.

Whitst every attempt has been made to ensure the accuracy of the floorpian contained here, measurements of doors, windows, rooms and any other tenso are approximate and on exponseability is taken for any error, omission or mis-statement. This plan is for illustrative purposes only and should be used as such by any prospective purchaser. The services, systems and appliances shown have not been tested and no guarantee as to their operability or efficiency can be given.