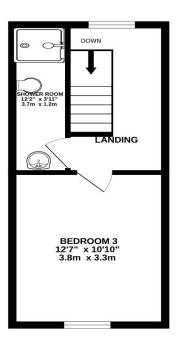

Coming upstairs to the first floor, a landing area leads you around to the third bedroom located at the front of the property, a front aspect window allows you to enjoy those tranquil un-spoilt views over the south downs national park. The room is set into the eves and benefits from two eves storage cupboards. Also located on the first floor of the property is a shower room, comprising of a shower, WC & pedestal basin.

GROUND FLOOR 1ST FLOOR 771 sq.ft. (71.6 sq.m.) approx. 269 sq.ft. (25.0 sq.m.) approx.

## TOTAL FLOOR AREA: 1040 sq.ft. (96.6 sq.m.) approx.

Whitst every attempt has been made to ensure the accuracy of the floorpian contained here, measurements of doors, windows, rooms and any other tenso are approximate and on exponseability is taken for any error, omission or mis-statement. This plan is for illustrative purposes only and should be used as such by any prospective purchaser. The services, systems and appliances shown have not been tested and no guarantee as to their operability or efficiency can be given.