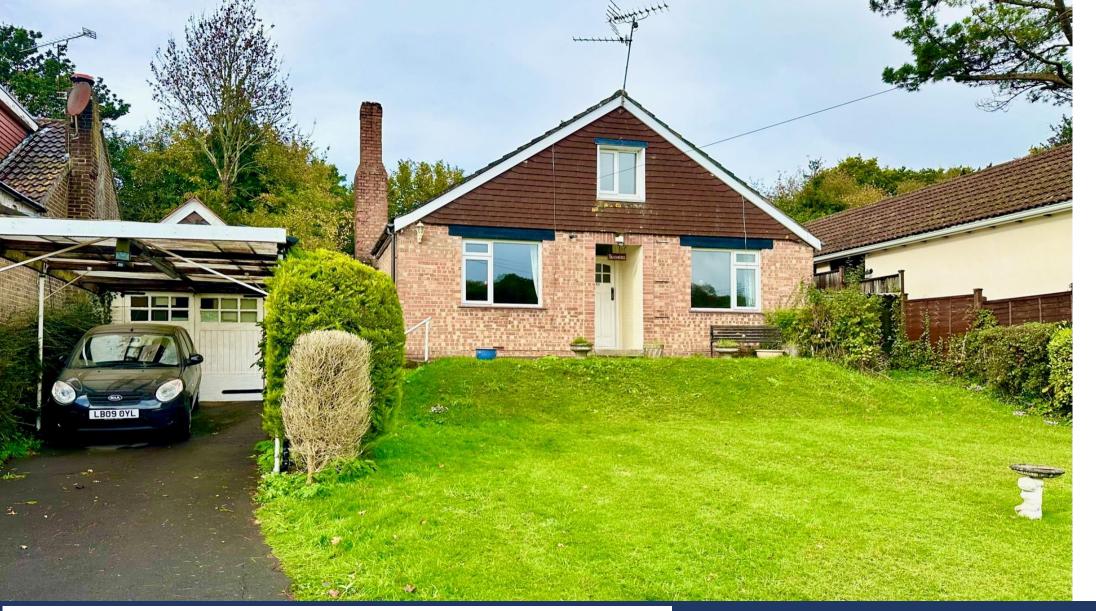

## Finchdean Road, Rowlands Castle, Hampshire, PO9 6EN Guide Price- £625,000 – Freehold

NO ONWARD CHAIN A wonderful opportunity to purchase this three double bedroom chalet style home, located on a popular road within the prestigious village of Rowlands Castle. The property is ideally situated, just a short stroll to the village center while benefitting from splendid panoramic countryside views of the South downs national park. The property is in need of some modernization and offers plenty of potential to improve and extend (subject to obtaining the relevant planning permission). The Property is being sold with no onward chain.

To the front of the property is a good sized front garden, featuring a well maintained lawn area and some mature hedging and shrubs. The front of the property also benefits from a driveway and an undercover car port leading to a detached garage, offering ample off street parking for several cars.