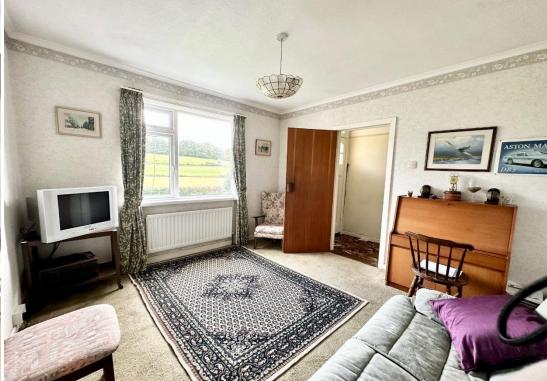

Coming inside you are greeted by an entrance hall central to the property. The ground floor of the property comprises of a generously sized main reception living/dining room with double aspect windows to the side elevation and the front, boasting magnificent views. The main reception also features a gas fireplace and a large understairs storage cupboard. Leading off the main reception is the Kitchen situated at the rear of the property. The kitchen is light and bright with a door leading to the rear garden, double aspect windows to the side elevation and the rear, enjoying views over the rear garden. The kitchen comprises of a range of wall and base units, a stainless steel sink with drainer, space for cooker & oven, plumbing for washing machine, space for Fridge/Freezer and a wall mounted gas boiler providing hot water and central heating throughout the property. The ground floor of the property also features two double bedrooms and a family bathroom, comprising of a bath, WC and pedestal basin and a rear elevation window.