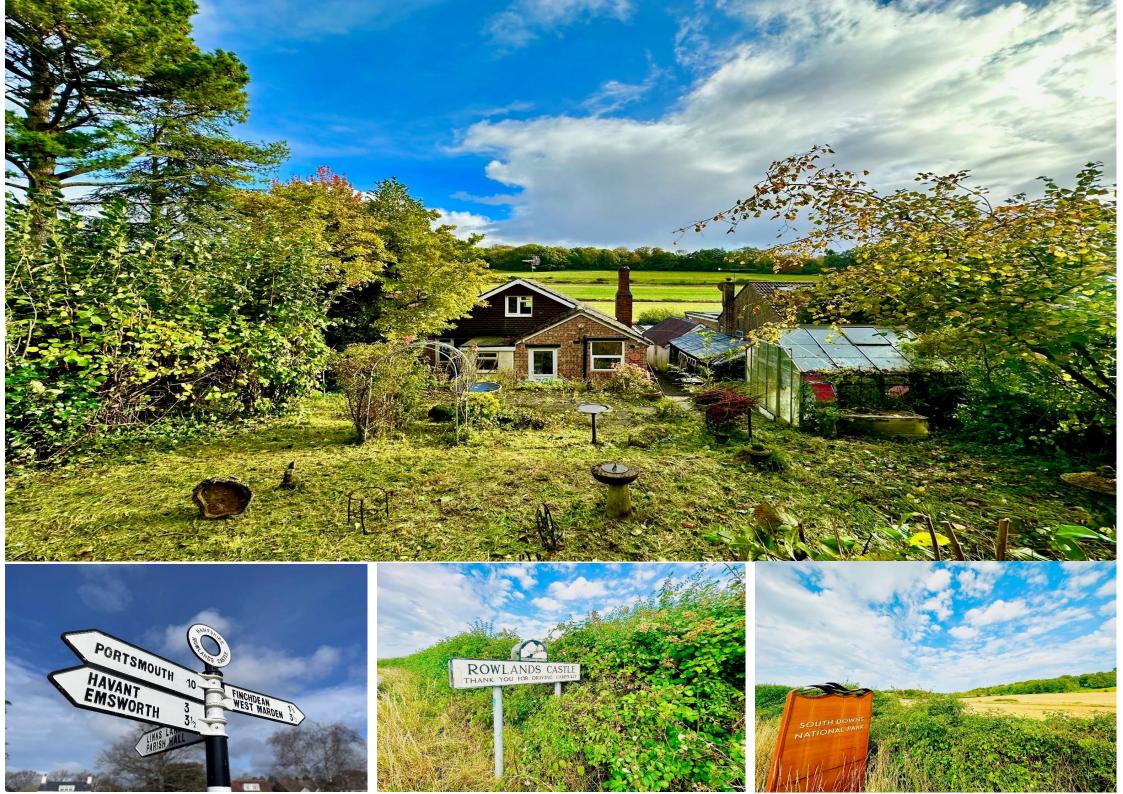

## Finchdean Road, Rowlands Castle, Hampshire, PO9 6EN Guide Price- £625,000 – Freehold

NO ONWARD CHAIN A wonderful opportunity to purchase this three double bedroom chalet style home, located on a popular road within the prestigious village of Rowlands Castle. The property is ideally situated, just a short stroll to the village center while benefitting from splendid panoramic countryside views of the South downs national park. The property is in need of some modernization and offers plenty of potential to improve and extend (subject to obtaining the relevant planning permission). The Property is being sold with no onward chain.

To the front of the property is a good sized front garden, featuring a well maintained lawn area and some mature hedging and shrubs. The front of the property also benefits from a driveway and an undercover car port leading to a detached garage, offering ample off street parking for several cars.

Coming outside via the rear door located in the Kitchen into a patio area, the garden is split level and features a lawn and plenty of mature shrubs and trees along with several raised terraces benefiting from the exquisite views. The garden contains several outbuildings/sheds a greenhouse and side access. The garden size is approximately 65ft X 50ft.

Location: The property is situated in the prestigious village of Rowlands Castle, it lies on the fringes of the South Downs National Park on the border of Hampshire and West Sussex. It is a beautiful traditional village with a village green, Golf Course and Golf Club, several pubs, a lovely café and a few small local shops. It offers excellent transport links, including direct train routes into London waterloo (1h 22m) and Portsmouth (22m), also just a five minute drive to the A3 offering a direct driving route into London and the M25.