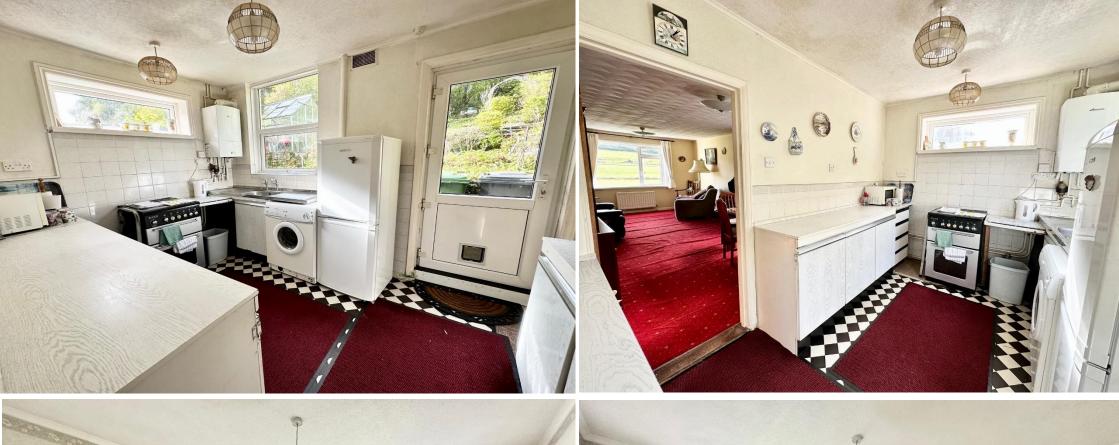

Coming inside you are greeted by an entrance hall central to the property. The ground floor of the property comprises of a generously sized main reception living/dining room with double aspect windows to the side elevation and the front, boasting magnificent views. The main reception also features a gas fireplace and a large understairs storage cupboard. Leading off the main reception is the Kitchen situated at the rear of the property. The kitchen is light and bright with a door leading to the rear garden, double aspect windows to the side elevation and the rear, enjoying views over the rear garden. The kitchen comprises of a range of wall and base units, a stainless steel sink with drainer, space for cooker & oven, plumbing for washing machine, space for Fridge/Freezer and a wall mounted gas boiler providing hot water and central heating throughout the property. The ground floor of the property also features two double bedrooms and a family bathroom, comprising of a bath, WC and pedestal basin and a rear elevation window.