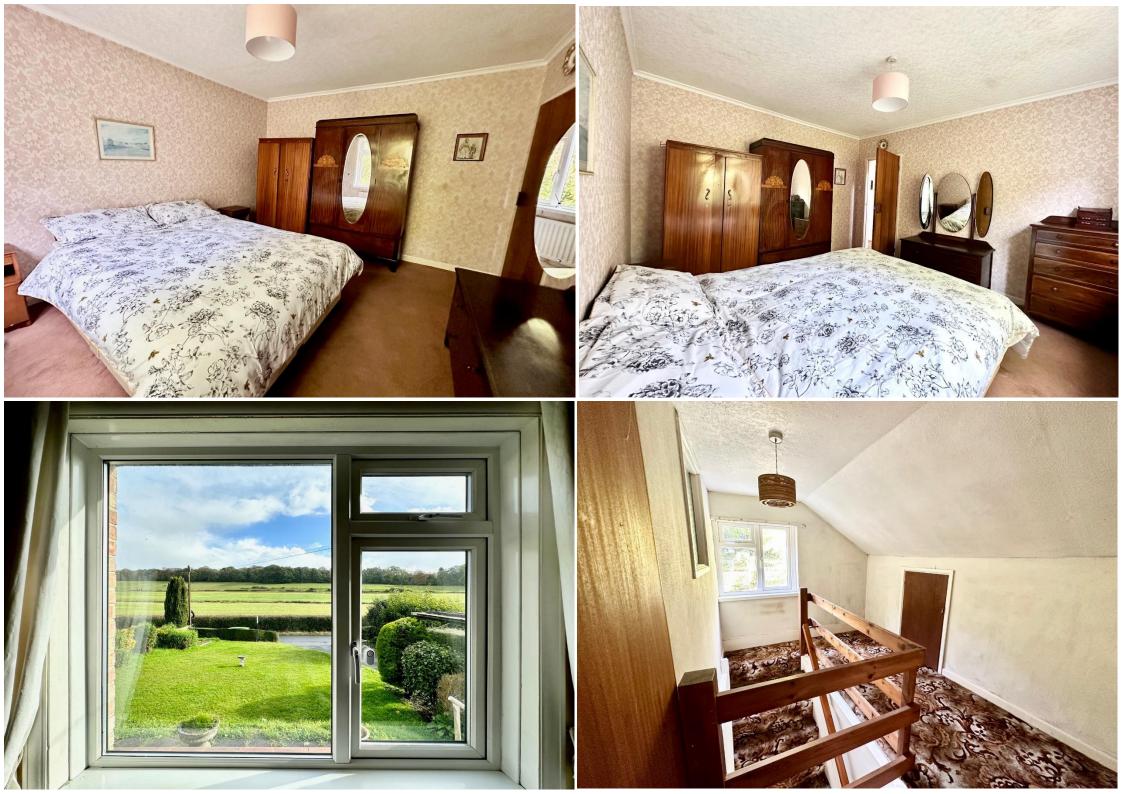

Coming inside you are greeted by an entrance hall central to the property. The ground floor of the property comprises of a generously sized main reception living/dining room with double aspect windows to the side elevation and the front, boasting magnificent views. The main reception also features a gas fireplace and a large understairs storage cupboard. Leading off the main reception is the Kitchen situated at the rear of the property. The kitchen is light and bright with a door leading to the rear garden, double aspect windows to the side elevation and the rear, enjoying views over the rear garden. The kitchen comprises of a range of wall and base units, a stainless steel sink with drainer, space for cooker & oven, plumbing for washing machine, space for Fridge/Freezer and a wall mounted gas boiler providing hot water and central heating throughout the property. The ground floor of the property also features two double bedrooms and a family bathroom, comprising of a bath, WC and pedestal basin and a rear elevation window.

Coming upstairs to the first floor, a landing area leads you around to the third bedroom located at the front of the property, a front aspect window allows you to enjoy those tranquil un-spoilt views over the south downs national park. The room is set into the eves and benefits from two eves storage cupboards. Also located on the first floor of the property is a shower room, comprising of a shower, WC & pedestal basin.