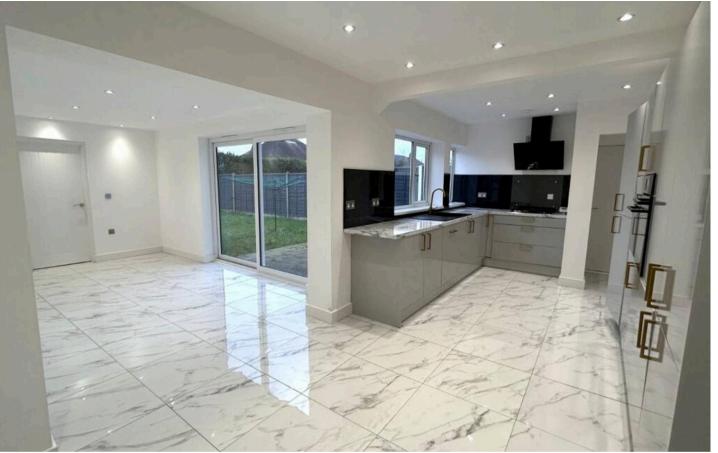

#### Open Plan Kitchen Diner

21' 9" x 9' 4" (6.63m x 2.84m) Comprising a modern refitted kitchen, having a range of fitted base units with work surfaces over

## Family Area

14' 11" x 10' 1" (4.55m x 3.07m)