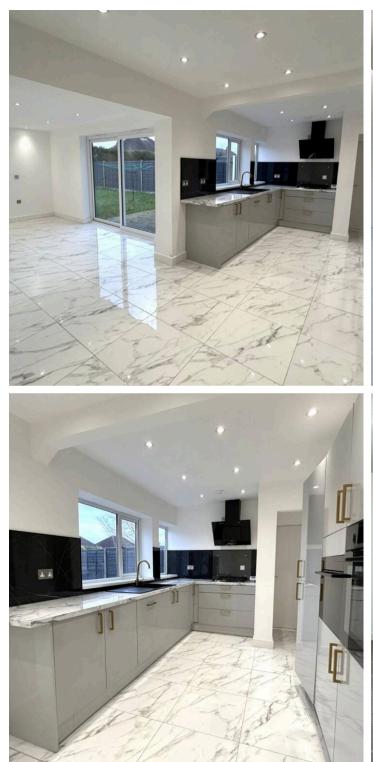

#### Open Plan Kitchen Diner

21' 9" x 9' 4" (6.63m x 2.84m) Comprising a modern refitted kitchen, having a range of fitted base units with work surfaces over

## Family Area

14' 11" x 10' 1" (4.55m x 3.07m)