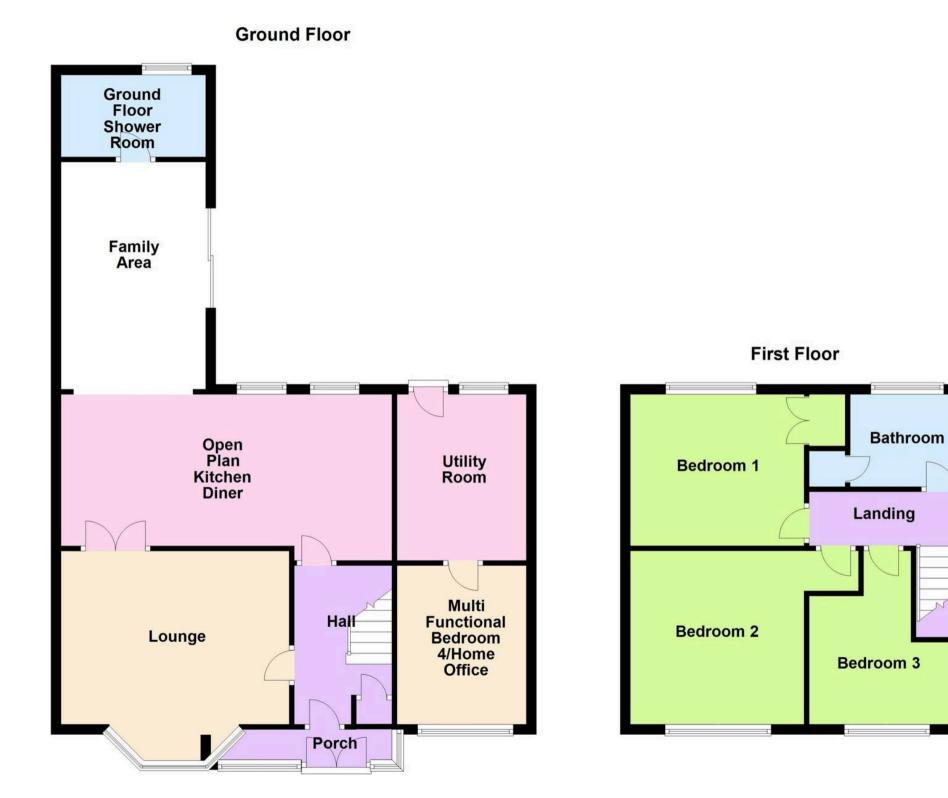

#### **Entrance Porch**

#### Entrance Hall

Doors to the sitting room, open plan living kitchen family room, and stairs lead to the first floor landing.

#### Lounge

14' 6" x 14' 11" (4.42m x 4.55m)

#### Open Plan Kitchen Diner

21' 9" x 9' 4" (6.63m x 2.84m) Comprising a modern refitted kitchen, having a range of fitted base units with work surfaces over

## Family Area

14' 11" x 10' 1" (4.55m x 3.07m)

#### Ground floor shower room

Walk-in double shower cubicle with rainfall shower over and hand held mixer, low level flush W/C, wall mounted wash hand basin with draw unit under,

#### Utility room

10' 0" x 7' 2" (3.05m x 2.18m)

#### Bedroom 4/ Study

9' 8" x 7' 2" (2.95m x 2.18m) Double glazed window to the front, tiled floor and spotlights to ceiling.

#### First floor landing

**Bedroom 1** 11' 5" x 11' 5" (3.48m x 3.48m)

**Bedroom 2** 11' 5" x 9' 5" (3.48m x 2.87m) built-in double wardrobes

**Bedroom 3** 10' 0" x 8' 6" (3.05m x 2.59m)

#### Bathroom

modern suite comprising paneled bath, rainfall shower and hand held mixer over, wash hand basin with cupboard under, low level flush W/C.