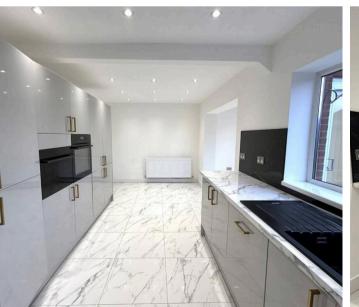

#### Open Plan Kitchen Diner

21' 9" x 9' 4" (6.63m x 2.84m) Comprising a modern refitted kitchen, having a range of fitted base units with work surfaces over

## Family Area

14' 11" x 10' 1" (4.55m x 3.07m)