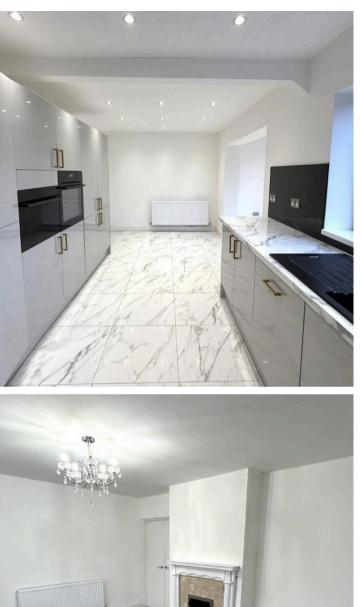

#### Open Plan Kitchen Diner

21' 9" x 9' 4" (6.63m x 2.84m) Comprising a modern refitted kitchen, having a range of fitted base units with work surfaces over

## Family Area

14' 11" x 10' 1" (4.55m x 3.07m)