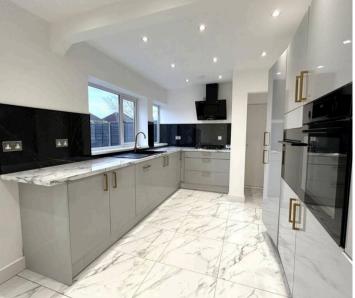

#### Open Plan Kitchen Diner

21' 9" x 9' 4" (6.63m x 2.84m) Comprising a modern refitted kitchen, having a range of fitted base units with work surfaces over