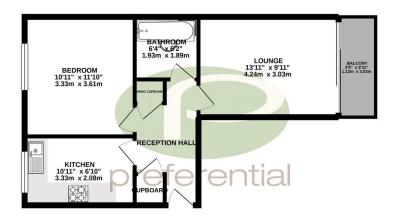

## 34 Whitehouse Court, Rectory Road, Sutton Coldfield, B75 7SD Asking Price Of £134,950

An immaculate second floor one bedroom flat in a popular location close to Good Hope Hospital and local bus routes with no onward chain. The accommodation comprises: entrance hall with laminate flooring, modern fitted kitchen, large bedroom with built in wardrobes, good sized lounge with balcony, tiled bathroom with modern suite and over bath shower. The property also benefits from double glazing.

Whist every atterest has been made to ensure the accuracy of the Boopfain contained here, measurement of doors, windows, rooms and any other items are approximate and no responsibility is taken for any encoomission or mis-statement. This plan is for illustrative purposes only and should be used as such by any prospective purchaser. This services, systems and appliances shown have not been tested and no guarante and the properties of the properties of efficiency can be deven.