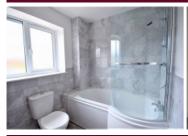

The accommodation comprises an entrance hall with wood effect laminate flooring, cloakroom with close coupled toilet and basin. A feature kitchen with white units and chrome accessories, wood effect surfaces and integrated eletric oven with hob, catering from a dynamic home environment. A spacious lounge, profiting from ample natural light through the patio doors to the rear of the property. Upstairs situates three generously sized bedrooms and 3-peice bathroom suite with shower over bath. The well-proportioned garden provides a wonderful sunspot, which is fully enclosed with side access and laid with artiificial grass. The property also has two allocated parking spaces to the front.