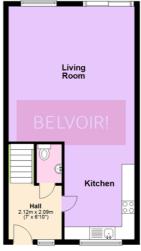

## Vulcan place

Ground Floor Approx. 45.4 sq. metres (488.7 sq. feet)

Total area: approx. 87.4 sq. metres (940.7 sq. feet)

Whitst every attempt has been made to ensure the accuracy of the floor plan contained here, measurements of doors, windows, rooms and any other items are approximate and no responsibility is taken for any error, ormision or mis-statement. This is for illustrative purposes only and should be used as such. Plan produced using PlanUp.

Call: 01953 881331 belvoir.co.uk/norfolk

First Floor Approx. 42.0 sq. metres (452.0 sq. feet)

Call: 01953 881331 belvoir.co.uk/norfolk