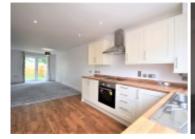

The accommodation comprises an entrance hall with wood effect laminate flooring, cloakroom with close coupled toilet and basin. A feature kitchen with white units and chrome accessories, wood effect surfaces and integrated eletric oven with hob, catering from a dynamic home environment. A spacious lounge, profiting from ample natural light through the patio doors to the rear of the property. Upstairs situates three generously sized bedrooms and 3-peice bathroom suite with shower over bath. The well-proportioned garden provides a wonderful sunspot, which is fully enclosed with side access and laid with artiificial grass. The property also has two allocated parking spaces to the front.