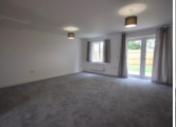

The accommodation comprises an entrance hall with wood effect laminate flooring, cloakroom with close coupled toilet and basin. A feature kitchen with white units and chrome accessories, wood effect surfaces and integrated eletric oven with hob, catering from a dynamic home environment. A spacious lounge, profiting from ample natural light through the patio doors to the rear of the property. Upstairs situates three generously sized bedrooms and 3-peice bathroom suite with shower over bath. The well-proportioned garden provides a wonderful sunspot, which is fully enclosed with side access and laid with artiificial grass. The property also has two allocated parking spaces to the front.