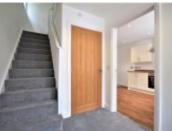

The accommodation comprises an entrance hall with wood effect laminate flooring, cloakroom with close coupled toilet and basin. A feature kitchen with white units and chrome accessories, wood effect surfaces and integrated eletric oven with hob, catering from a dynamic home environment. A spacious lounge, profiting from ample natural light through the patio doors to the rear of the property. Upstairs situates three generously sized bedrooms and 3-peice bathroom suite with shower over bath. The well-proportioned garden provides a wonderful sunspot, which is fully enclosed with side access and laid with artiificial grass. The property also has two allocated parking spaces to the front.