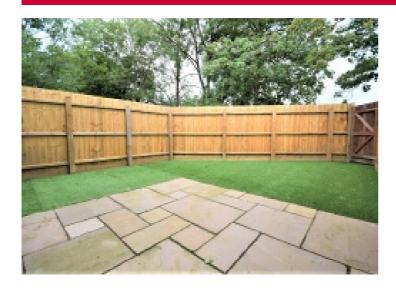

The accommodation comprises an entrance hall with wood effect laminate flooring, cloakroom with close coupled toilet and basin. A feature kitchen with white units and chrome accessories, wood effect surfaces and integrated eletric oven with hob, catering from a dynamic home environment. A spacious lounge, profiting from ample natural light through the patio doors to the rear of the property. Upstairs situates three generously sized bedrooms and 3-peice bathroom suite with shower over bath. The well-proportioned garden provides a wonderful sunspot, which is fully enclosed with side access and laid with artiificial grass. The property also has two allocated parking spaces to the front.