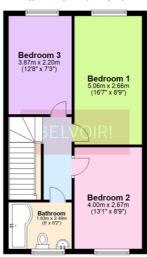

## Vulcan place

Ground Floor Approx. 45.4 sq. metres (488.7 sq. feet)

Total area: approx. 87.4 sq. metres (940.7 sq. feet)

Whitst every attempt has been made to ensure the accuracy of the floor plan contained here, measurements of doors, windows, rooms and any other items are approximate and no responsibility is taken for any error, ormision or mis-statement. This is for illustrative purposes only and should be used as such. Plan produced using PlanUp.

Call: 01953 881331 belvoir.co.uk/norfolk

First Floor Approx. 42.0 sq. metres (452.0 sq. feet)

Call: 01953 881331 belvoir.co.uk/norfolk