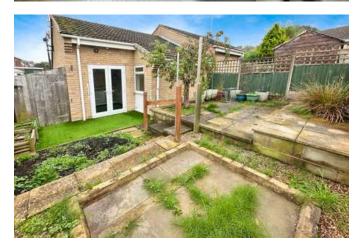

#### Outside

To the front of the property is a fore garden which is mainly laid to lawn with paved pathway, there are also mature bushes and plants. To the rear is a fully enclosed garden which is tiered and has shed space, planting area, fruit tree, astro turfed area and leads to the rear parking space. To the side is a lean-to style tandem storage shed.