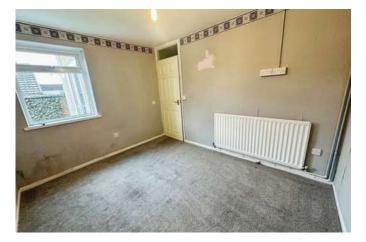

#### Lounge/Diner 5.64m x 3.32m (18'6" x 10'11")

having electric fire with brick and stone hearth and surround, BT and tv aerial points, control for central heating, one central heating radiator and Upvc double glazed bow window to front elevation.

#### Bedroom Two 2.38m x 2.4m (7'10" x 7'11")

having one central heating radiator and Upvc double glazed French doors leading to rear garden.