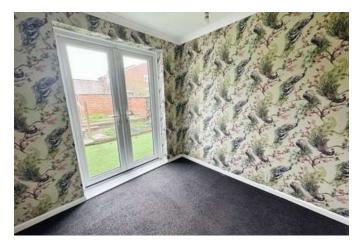

#### Bedroom Two 2.38m x 2.4m (7'10" x 7'11")

having one central heating radiator and Upvc double glazed French doors leading to rear garden.