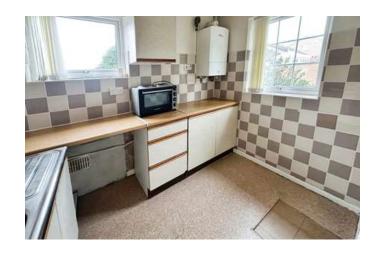

#### Kitchen 2.72m x 2.4m (8'11" x 7'11")

having range of base and wall mounted storage units, wood effect laminate work top, stainless steel sink and drainer with chrome taps, tiled splashback, Worcester Bosch combination boiler and Upvc double glazed windows to front and side elevations.