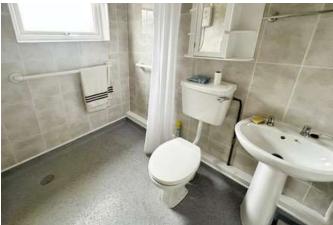

#### Wet Room 1.65m x 2.38m (5'5" x 7'10")

having low level wc, pedestal wash basin with chrome taps, wet room area with electric shower and shower rail, heated towel radiator, fully tiled and frosted Upvc double glazed window to side elevation.