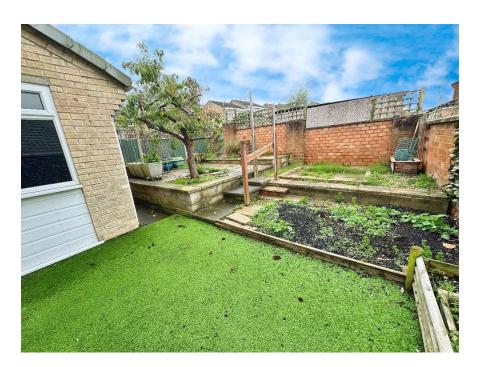

#### Outside

To the front of the property is a fore garden which is mainly laid to lawn with paved pathway, there are also mature bushes and plants. To the rear is a fully enclosed garden which is tiered and has shed space, planting area, fruit tree, astro turfed area and leads to the rear parking space. To the side is a lean-to style tandem storage shed.