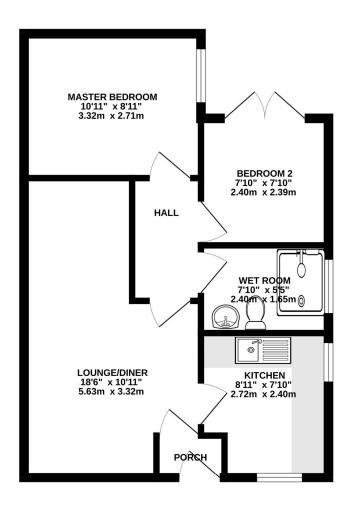

#### Accommodation In Detail

Frosted Upvc door leading to:

#### Entrance Porch 0.79m x 1.28m (2'7" x 4'2")

having consumer unit for electrics and door leading through to:

#### Lounge/Diner 5.64m x 3.32m (18'6" x 10'11")

having electric fire with brick and stone hearth and surround, BT and tv aerial points, control for central heating, one central heating radiator and Upvc double glazed bow window to front elevation.

#### Kitchen 2.72m x 2.4m (8'11" x 7'11")

having range of base and wall mounted storage units, wood effect laminate work top, stainless steel sink and drainer with chrome taps, tiled splashback, Worcester Bosch combination boiler and Upvc double glazed windows to front and side elevations.

#### Wet Room 1.65m x 2.38m (5'5" x 7'10")

having low level wc, pedestal wash basin with chrome taps, wet room area with electric shower and shower rail, heated towel radiator, fully tiled and frosted Upvc double glazed window to side elevation.

#### Master Bedroom 2.71m x 3.32m (8'11" x 10'11")

having one central heating radiator and Upvc double glazed window to side elevation.

#### Bedroom Two 2.38m x 2.4m (7'10" x 7'11")

having one central heating radiator and Upvc double glazed French doors leading to rear garden.

# GROUND FLOOR 472 sq.ft. (43.9 sq.m.) approx.

TOTAL FLOOR AREA: 472 sq.ft. (43.9 sq.m.) approx.

Whilst every attempt has been made to ensure the accuracy of the floorpian contained here, measurements of doors, windows, croiss and any other tense are approximate and no responsibility is taken for any error, omission or mis-statement. This plan is for illustrative purposes only and should be used as such by any prospective purchaser. The services, systems and appliances shown have not been tested and no guarantee as to their operatibility or efficiency can be given.