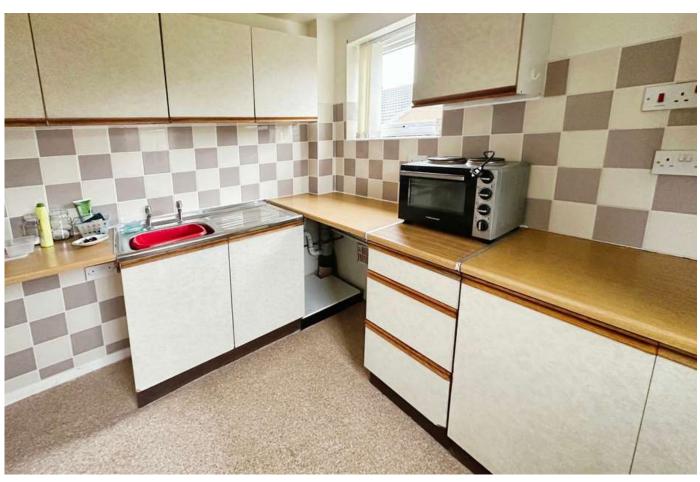

#### Kitchen 2.72m x 2.4m (8'11" x 7'11")

having range of base and wall mounted storage units, wood effect laminate work top, stainless steel sink and drainer with chrome taps, tiled splashback, Worcester Bosch combination boiler and Upvc double glazed windows to front and side elevations.