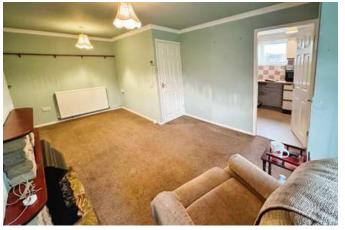

#### Lounge/Diner 5.64m x 3.32m (18'6" x 10'11")

having electric fire with brick and stone hearth and surround, BT and tv aerial points, control for central heating, one central heating radiator and Upvc double glazed bow window to front elevation.