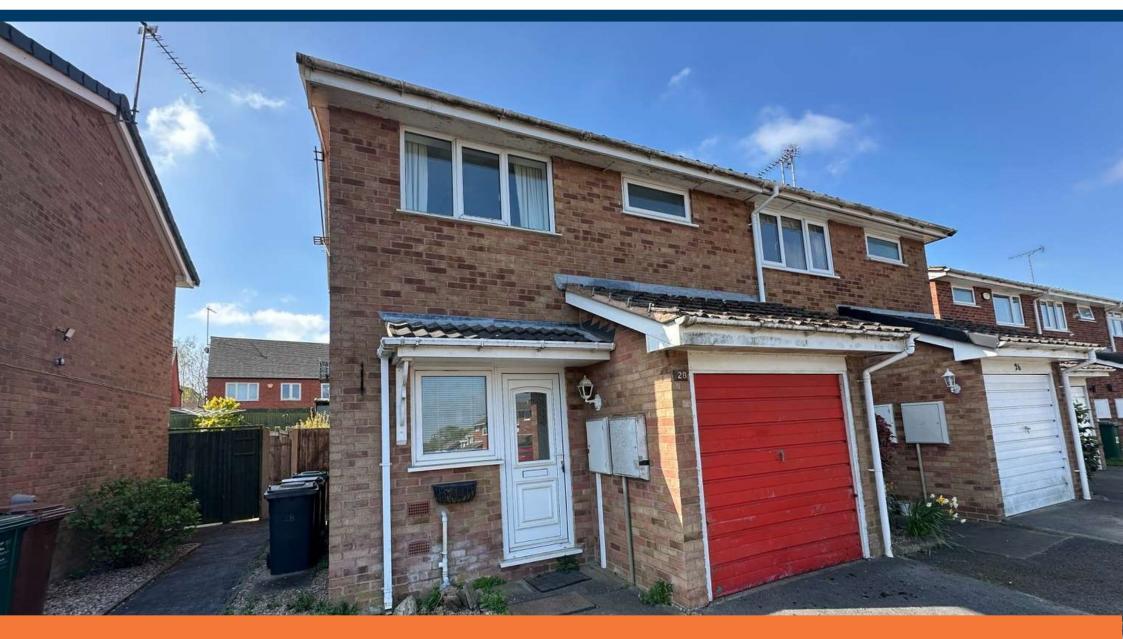

# **Key Features**

- Modern Two Bedroomed Semi Detached
  Home
- Upvc Double Glazing & Gas Fired Central
  Heating
- In Need Of Up-Grading & Refurbishment
- Driveway & Attached Garage
- Great Potential For Investment Or First
  Time Buyer
- Viewing Recommended
- EPC rating E
- Freehold

Newton Fallowell are pleased to be able to offer for sale this two bedroomed modern semi detached home located in a popular head of cul de sac position. With both gas fired central heating and Upvc double glazing the home whilst in need of upgrading offers great potential and in brief comprises: - kitchen, good sized rear sitting room and on the first floor a landing leads to two bedrooms and bathroom. Outside to the front is a fore garden and a driveway leads to an attached garage. To the rear is a reasonably sized but overgrown garden.

#### Outside

To the front of the home is a lawned fore garden and hard standing together with a tarmacadam driveway leading to an attached garage with up and over door. To the rear is a reasonably sized but over-grown garden.