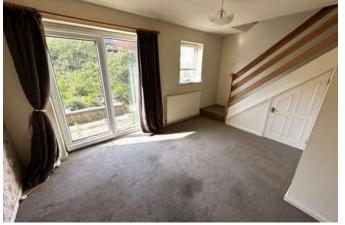

# Open Plan Reception Room

having Upvc double glazed window to rear elevation, Upvc double glazed sliding patio doors opening out the rear garden, useful understairs storage cupboard, one double central heating radiator and staircase rising to first floor.