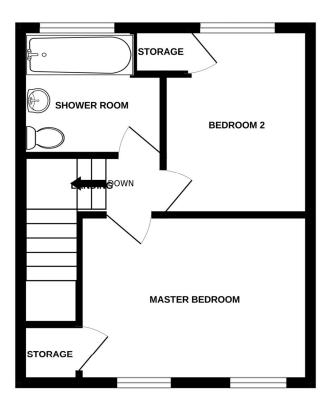

#### Bedroom One 2.67m x 3.95m (8'10" x 13'0")

having useful overstairs storage space with range of fitted shelving, two double glazed windows to rear elevation, one central heating radiator and range of built-in wardrobes and drawers.

# Bedroom Two 2.54m x 3.1m (8'4" x 10'2")

having Upvc double glazed window to front elevation, one central heating radiator and airing cupboard incorporating lagged hot water cylinder.

#### Bathroom

having pampas coloured suite comprising pedestal wash basin, low level wc, panelled bath, extensive tiling, one central heating radiator, obscure Upvc double glazed window to front elevation.