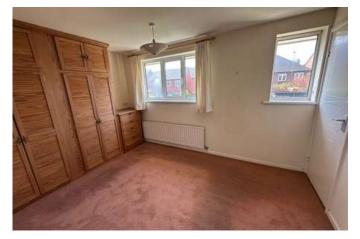

#### Bedroom One 2.67m x 3.95m (8'10" x 13'0")

having useful overstairs storage space with range of fitted shelving, two double glazed windows to rear elevation, one central heating radiator and range of built-in wardrobes and drawers.

# Bedroom Two 2.54m x 3.1m (8'4" x 10'2")

having Upvc double glazed window to front elevation, one central heating radiator and airing cupboard incorporating lagged hot water cylinder.