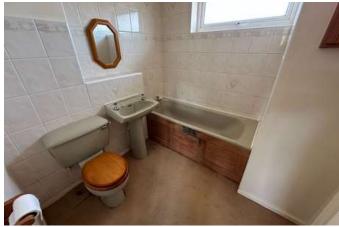

#### Bathroom

having pampas coloured suite comprising pedestal wash basin, low level wc, panelled bath, extensive tiling, one central heating radiator, obscure Upvc double glazed window to front elevation.