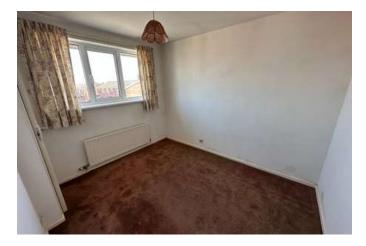

#### Bedroom One 2.67m x 3.95m (8'10" x 13'0")

having useful overstairs storage space with range of fitted shelving, two double glazed windows to rear elevation, one central heating radiator and range of built-in wardrobes and drawers.

# Bedroom Two 2.54m x 3.1m (8'4" x 10'2")

having Upvc double glazed window to front elevation, one central heating radiator and airing cupboard incorporating lagged hot water cylinder.