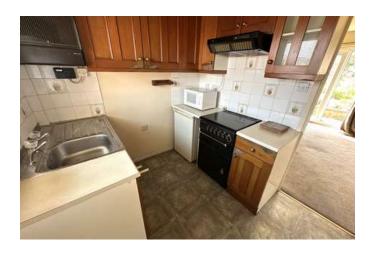

## Kitchen 2.46m x 2.2m (8'1" x 7'2")

having a good range of base and wall mounted units, stainless steel sink and draining unit, Upvc double glazed window to front elevation, one central heating radiator and fitted gas fired central heating boiler with timer.