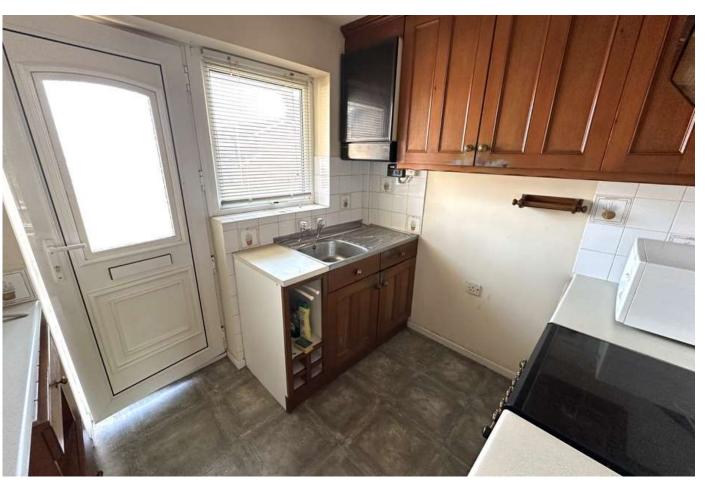

## Kitchen 2.46m x 2.2m (8'1" x 7'2")

having a good range of base and wall mounted units, stainless steel sink and draining unit, Upvc double glazed window to front elevation, one central heating radiator and fitted gas fired central heating boiler with timer.