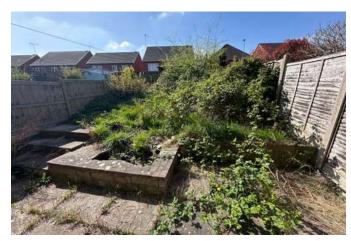

#### Outside

To the front of the home is a lawned fore garden and hard standing together with a tarmacadam driveway leading to an attached garage with up and over door. To the rear is a reasonably sized but over-grown garden.