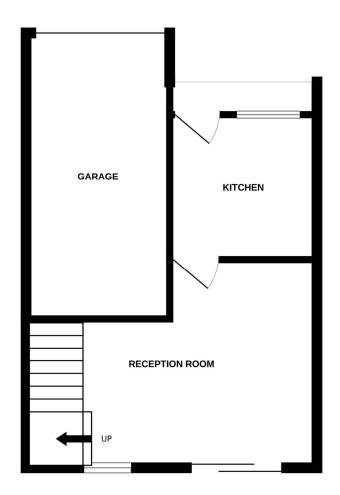

Newton Fallowell are pleased to be able to offer for sale this two bedroomed modern semi detached home located in a popular head of cul de sac position. With both gas fired central heating and Upvc double glazing the home whilst in need of upgrading offers great potential and in brief comprises: - kitchen, good sized rear sitting room and on the first floor a landing leads to two bedrooms and bathroom. Outside to the front is a fore garden and a driveway leads to an attached garage. To the rear is a reasonably sized but overgrown garden.

## Kitchen 2.46m x 2.2m (8'1" x 7'2")

having a good range of base and wall mounted units, stainless steel sink and draining unit, Upvc double glazed window to front elevation, one central heating radiator and fitted gas fired central heating boiler with timer.

# Open Plan Reception Room

having Upvc double glazed window to rear elevation, Upvc double glazed sliding patio doors opening out the rear garden, useful understairs storage cupboard, one double central heating radiator and staircase rising to first floor.

#### Outside

To the front of the home is a lawned fore garden and hard standing together with a tarmacadam driveway leading to an attached garage with up and over door. To the rear is a reasonably sized but over-grown garden.