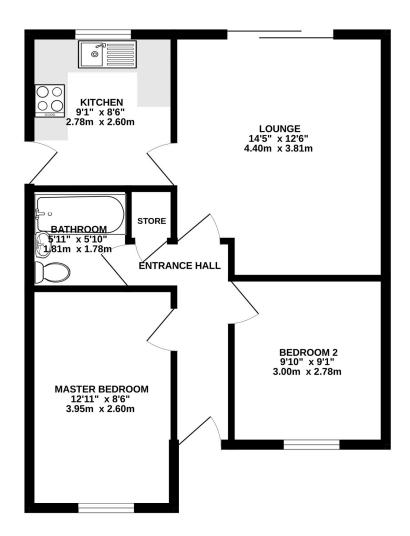

## Accommodation In Detail

Traditional wooden door leading to:

#### **Entrance Hall**

having consumer unit for electrics, access to loft space, thermostat for central heating and built-in cupboard with range of shelving.

### Lounge 3.81m x 4.4m (12'6" x 14'5")

having open fire with tiled hearth and brick surround, BT point, tv aerial point, one central heating radiator and wooden double glazed sliding patio doors to rear elevation.

# Kitchen 2.56m x 2.78m (8'5" x 9'1")

having range of base and wall mounted units, wood effect laminate working surface, four ring gas hob with extractor over, electric single oven, space for dishwasher, washing machine and fridge/freezer, stainless steel sink and drainer with chrome mixer tap, combination gas fired boiler, one central heating radiator, wooden glazed door to side elevation and Upvc double glazed window to rear.

# Bathroom 1.78m x 1.81m (5'10" x 5'11")

having low level wc, pedestal wash basin with chrome taps, bath with chrome fittings and electric shower over, tiled splashback to sink and toilet, full tiling around bath area, wall mounted light with shaver point, one central heating radiator and frosted Upvc double glazed window to side elevation.

#### Master Bedroom 2.6m x 3.95m (8'6" x 13'0")

having tv aerial point, one central heating radiator and Upvc double glazed window to front elevation.

# Bedroom Two 2.78m x 3m (9'1" x 9'10")

having BT point, tv aerial point, one central heating radiator and Upvc double glazed window to front elevation.

# **GROUND FLOOR** 542 sq.ft. (50.4 sq.m.) approx.

Whilst every attempt has been made to ensure the accuracy of the floorpian contained here, measurements of doors, windows, rooms and any other items are approximate and no responsibility is taken for any error, omission or mis-statement. This plan is for illustrative purposes only and should be used as such by any prospective purchaser. The services, systems and appliances shown have not been tested and no guarantee as to their operability or efficiency can be given.