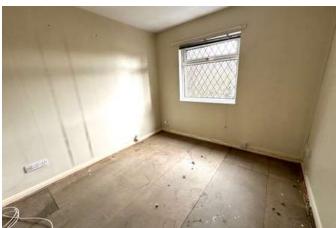

#### Master Bedroom 2.6m x 3.95m (8'6" x 13'0")

having tv aerial point, one central heating radiator and Upvc double glazed window to front elevation.

# Bedroom Two 2.78m x 3m (9'1" x 9'10")

having BT point, tv aerial point, one central heating radiator and Upvc double glazed window to front elevation.