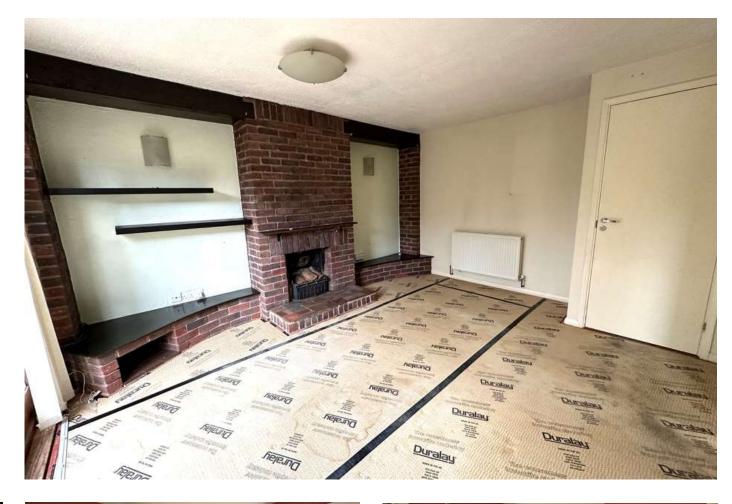

### Lounge 3.81m x 4.4m (12'6" x 14'5")

having open fire with tiled hearth and brick surround, BT point, tv aerial point, one central heating radiator and wooden double glazed sliding patio doors to rear elevation.