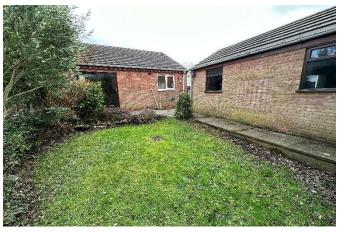

#### Outside

To the front of the property there is a good sized fore garden bounded by box hedging, the rest is mainly laid to lawn and a concrete driveway provides parking for three vehicles. There is a single detached garage. To the rear is a fully enclosed garden with patio area and lawned garden.