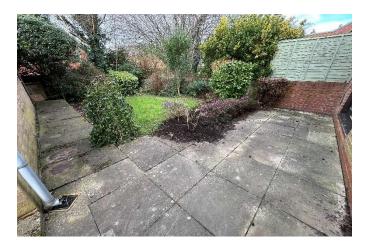

#### Outside

To the front of the property there is a good sized fore garden bounded by box hedging, the rest is mainly laid to lawn and a concrete driveway provides parking for three vehicles. There is a single detached garage. To the rear is a fully enclosed garden with patio area and lawned garden.