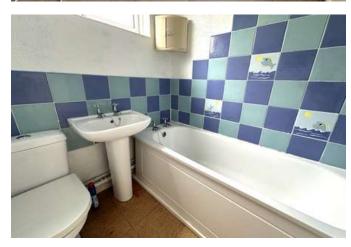

# Bathroom 1.78m x 1.81m (5'10" x 5'11")

having low level wc, pedestal wash basin with chrome taps, bath with chrome fittings and electric shower over, tiled splashback to sink and toilet, full tiling around bath area, wall mounted light with shaver point, one central heating radiator and frosted Upvc double glazed window to side elevation.