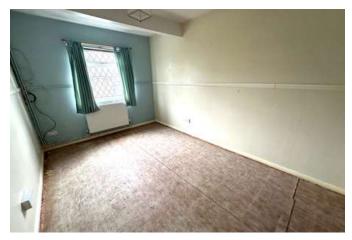

#### Master Bedroom 2.6m x 3.95m (8'6" x 13'0")

having tv aerial point, one central heating radiator and Upvc double glazed window to front elevation.

# Bedroom Two 2.78m x 3m (9'1" x 9'10")

having BT point, tv aerial point, one central heating radiator and Upvc double glazed window to front elevation.