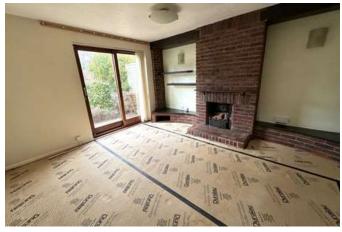

### Lounge 3.81m x 4.4m (12'6" x 14'5")

having open fire with tiled hearth and brick surround, BT point, tv aerial point, one central heating radiator and wooden double glazed sliding patio doors to rear elevation.