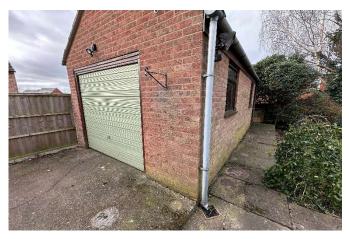

#### Outside

To the front of the property there is a good sized fore garden bounded by box hedging, the rest is mainly laid to lawn and a concrete driveway provides parking for three vehicles. There is a single detached garage. To the rear is a fully enclosed garden with patio area and lawned garden.

# Garage

having up and over door, wooden side door and wooden window.