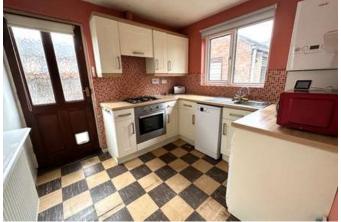

# Kitchen 2.56m x 2.78m (8'5" x 9'1")

having range of base and wall mounted units, wood effect laminate working surface, four ring gas hob with extractor over, electric single oven, space for dishwasher, washing machine and fridge/freezer, stainless steel sink and drainer with chrome mixer tap, combination gas fired boiler, one central heating radiator, wooden glazed door to side elevation and Upvc double glazed window to rear.