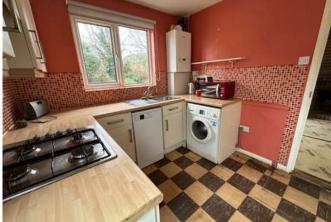

# Kitchen 2.56m x 2.78m (8'5" x 9'1")

having range of base and wall mounted units, wood effect laminate working surface, four ring gas hob with extractor over, electric single oven, space for dishwasher, washing machine and fridge/freezer, stainless steel sink and drainer with chrome mixer tap, combination gas fired boiler, one central heating radiator, wooden glazed door to side elevation and Upvc double glazed window to rear.