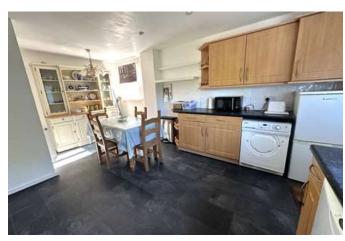

#### Dining Kitchen 3.78m x 5.33m (12'5" x 17'6")

having range of base and wall mounted units, granite effect laminate work surfaces, stainless steel sink and drainer with chrome mixer tap, gas fired range cooker with extractor over, integrated washing machine, tumble dryer and dishwasher, space for fridge/freezer, one central heating radiator, Upvc double glazed windows to side and rear elevations and Upvc double glazed door to rear with bult-in blinds.