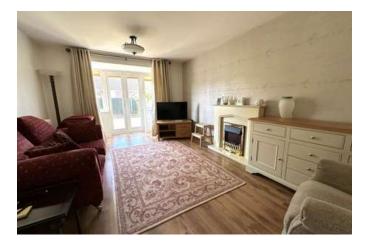

#### Lounge 3.45m x 4.71m (11'4" x 15'6")

having electric fire with marble effect hearth and surround, media points, two central heating radiators, Upvc double glazed bay window with built-in blinds and Upvc double glazed French doors to rear elevation.