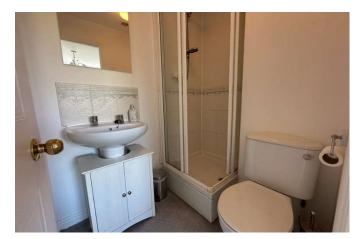

### En-Suite 2.67m x 1.48m (8'10" x 4'11")

having low level wc, pedestal wash basin with chrome taps, walk-in shower cubicle with thermostatic shower, full tiling complement to shower area, tiled splashback, extractor fan, one central heating radiator and frosted Upvc double glazed window to front elevation.

#### En-Suite 1.74m x 1.4m (5'8" x 4'7")

having low level wc, pedestal wash basin with chrome taps, shower cubicle with thermostatic shower over, one central heating radiator, extractor fan and tiled splashback.