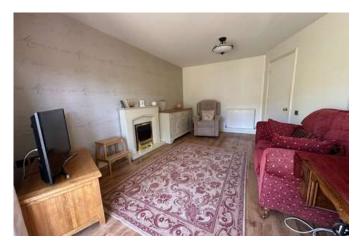

#### Lounge 3.45m x 4.71m (11'4" x 15'6")

having electric fire with marble effect hearth and surround, media points, two central heating radiators, Upvc double glazed bay window with built-in blinds and Upvc double glazed French doors to rear elevation.