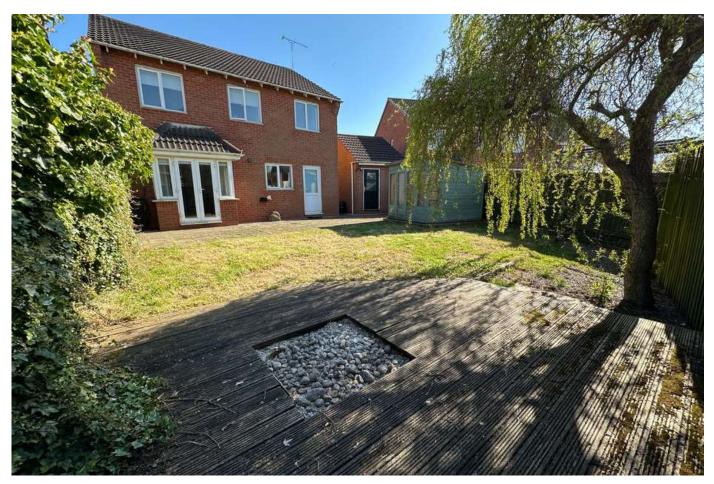

#### Outside

To the front of the property there is an easy to maintain garden which is gravelled, a paved path leads to the front door and there is a tarmacadam driveway providing parking for up to four vehicles and leading to a detached single garage. To the rear is a fully enclosed garden with extensive patio area for entertaining, good sized decked area and the rest being mainly laid to lawn. Further to this there is a summerhouse which has its own power and a path leads to the driveway.