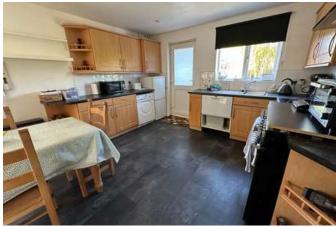

#### Dining Kitchen 3.78m x 5.33m (12'5" x 17'6")

having range of base and wall mounted units, granite effect laminate work surfaces, stainless steel sink and drainer with chrome mixer tap, gas fired range cooker with extractor over, integrated washing machine, tumble dryer and dishwasher, space for fridge/freezer, one central heating radiator, Upvc double glazed windows to side and rear elevations and Upvc double glazed door to rear with bult-in blinds.