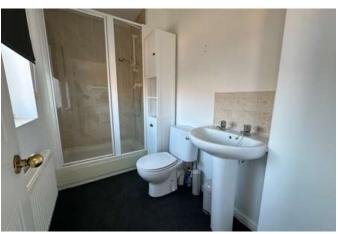

#### Family Bathroom 2.68m x 1.71m (8'10" x 5'7")

having low level wc, pedestal wash basin with chrome taps, bath with chrome fittings and mixer shower, extractor fan, half height tiling to bath area, tiled splashback, one central heating radiator and frosted Upvc double glazed window to side elevation.