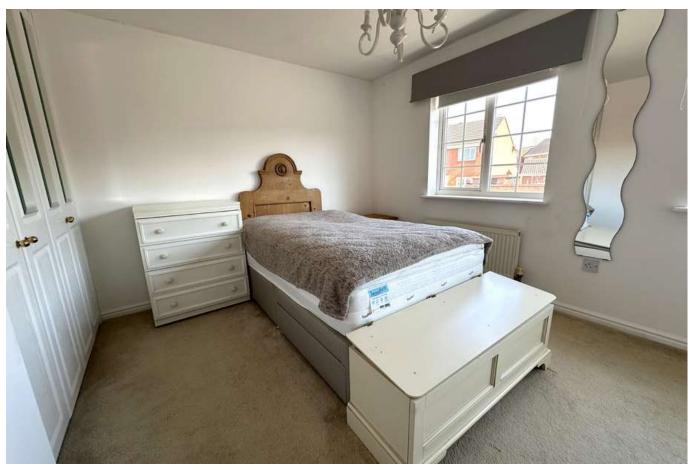

#### Master Bedroom 4.62m x 3.74m (15'2" x 12'4")

having built-in double wardrobes, built-in overstairs storage, tv aerial point, two central heating radiators and two Upvc double glazed windows to front elevation.