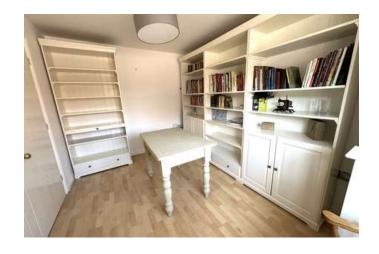

### Study 2.61m x 2.45m (8'7" x 8'0")

having BT point, consumer unit for electrics, one central heating radiator and Upvc double glazed bay window to front elevation.