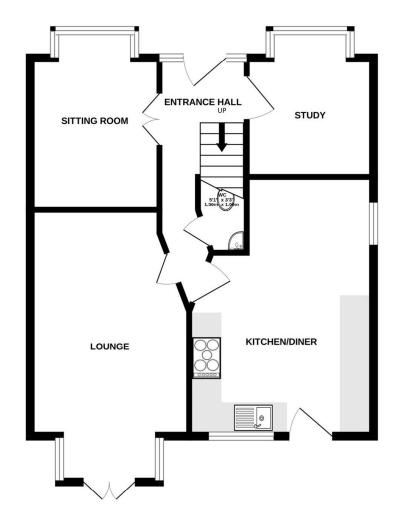

Newton Fallowell are pleased to be able to offer for sale this spacious four bedroomed detached family home situated in a popular residential location. The accommodation in brief comprises: - spacious entrance hall, guest cloak room, study, dining room, spacious lounge, dining kitchen and on the first floor a landing leads to four bedrooms, two bedrooms have en-suites and family bathroom. Outside the property benefits from having a large driveway and detached single garage. To the rear is a fully enclosed private rear garden with patio and decking areas. Viewings are by appointment only.

#### Accommodation In Detail

Composite entrance door with wooden double glazed frosted side panels leading to:

#### **Entrance Hall**

having staircase rising to first floor, understairs storage, one central heating radiator, thermostat for central heating and BT point.

#### Dining Room 2.67m x 3.05m (8'10" x 10'0")

having one central heating radiator and Upvc double glazed bay window to front elevation.

### Study 2.61m x 2.45m (8'7" x 8'0")

having BT point, consumer unit for electrics, one central heating radiator and Upvc double glazed bay window to front elevation.

#### Guest Cloak Room 1.02m x 1.62m (3'4" x 5'4")

having low level wc, space saving corner vanity wash basin with chrome mixer tap, tiled splashback, electric extractor fan and one central heating radiator.

#### Lounge 3.45m x 4.71m (11'4" x 15'6")

having electric fire with marble effect hearth and surround, media points, two central heating radiators, Upvc double glazed bay window with built-in blinds and Upvc double glazed French doors to rear elevation.

#### Dining Kitchen 3.78m x 5.33m (12'5" x 17'6")

having range of base and wall mounted units, granite effect laminate work surfaces, stainless steel sink and drainer with chrome mixer tap, gas fired range cooker with extractor over, integrated washing machine, tumble dryer and dishwasher, space for fridge/freezer, one central heating radiator, Upvc double glazed windows to side and rear elevations and Upvc double glazed door to rear with bult-in blinds.