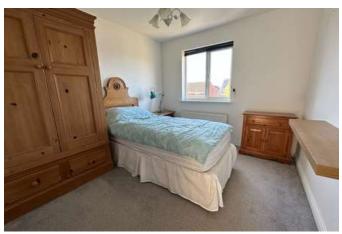

#### Bedroom Three 2.49m x 4.12m (8'2" x 13'6")

having one central heating radiator and Upvc double glazed window to rear elevation.

#### Bedroom Four 1.89m x 3.14m (6'2" x 10'4")

having one central heating radiator and Upvc double glazed window to rear elevation.