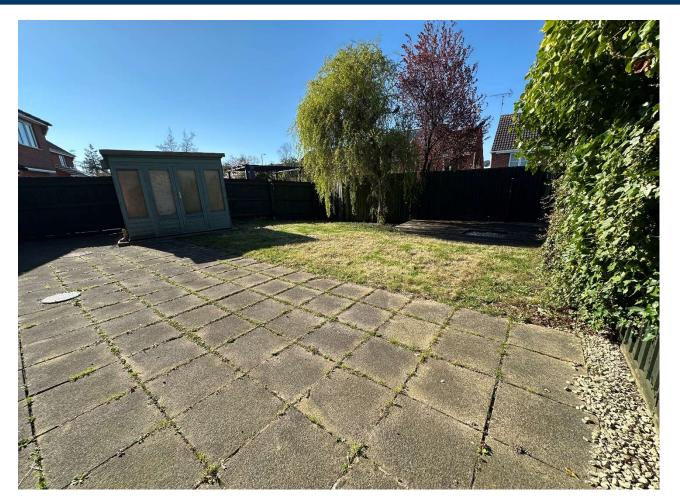

#### Outside

To the front of the property there is an easy to maintain garden which is gravelled, a paved path leads to the front door and there is a tarmacadam driveway providing parking for up to four vehicles and leading to a detached single garage. To the rear is a fully enclosed garden with extensive patio area for entertaining, good sized decked area and the rest being mainly laid to lawn. Further to this there is a summerhouse which has its own power and a path leads to the driveway.