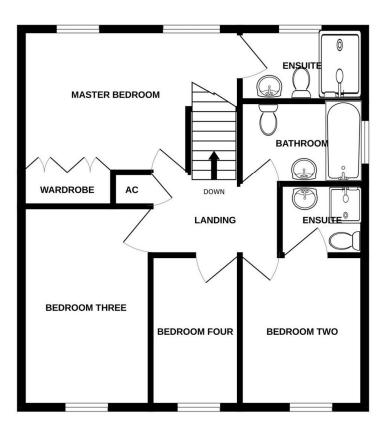

#### On The First Floor

#### Landing

having access to loft space via drop down ladder, built-in storage cupboard housing hot water tank and one central heating radiator.

#### Master Bedroom 4.62m x 3.74m (15'2" x 12'4")

having built-in double wardrobes, built-in overstairs storage, tv aerial point, two central heating radiators and two Upvc double glazed windows to front elevation.

### En-Suite 2.67m x 1.48m (8'10" x 4'11")

having low level wc, pedestal wash basin with chrome taps, walk-in shower cubicle with thermostatic shower, full tiling complement to shower area, tiled splashback, extractor fan, one central heating radiator and frosted Upvc double glazed window to front elevation.

#### Bedroom Two 2.86m x 3.14m (9'5" x 10'4")

having one central heating radiator and Upvc double glazed window to rear elevation.

#### En-Suite 1.74m x 1.4m (5'8" x 4'7")

having low level wc, pedestal wash basin with chrome taps, shower cubicle with thermostatic shower over, one central heating radiator, extractor fan and tiled splashback.

#### Bedroom Three 2.49m x 4.12m (8'2" x 13'6")

having one central heating radiator and Upvc double glazed window to rear elevation.

#### Bedroom Four 1.89m x 3.14m (6'2" x 10'4")

having one central heating radiator and Upvc double glazed window to rear elevation.

#### Family Bathroom 2.68m x 1.71m (8'10" x 5'7")

having low level wc, pedestal wash basin with chrome taps, bath with chrome fittings and mixer shower, extractor fan, half height tiling to bath area, tiled splashback, one central heating radiator and frosted Upvc double glazed window to side elevation.