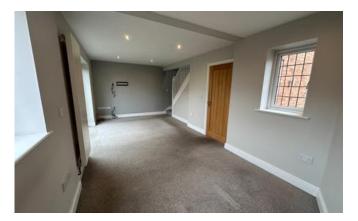

## Lobby

with under stairs store containing alarm system and plumbing for tumble dryer

## **Lounge Diner**

2.97m x 7m (9'8" x 23'0")

with staircase to first floor, one central heating radiator, Upvc double glazed windows and sliding patio door