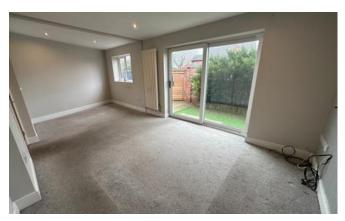

## **Lounge Diner**

2.97m x 7m (9'8" x 23'0")

with staircase to first floor, one central heating radiator, Upvc double glazed windows and sliding patio door