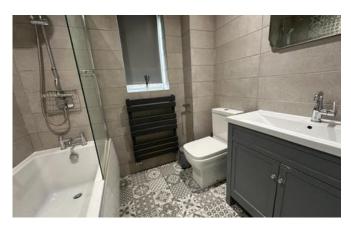

### **Bathroom**

with low level w.c, vainty wash hand basin and bath with thermostaic shower over, full tiling compliment, fitted extractor fan, heated towel radiator and Upvc obscure double glazed window