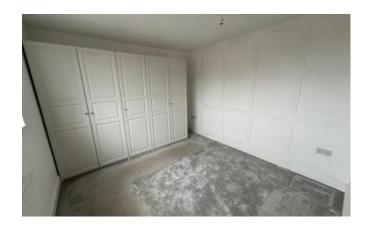

## Bedroom

3.01m x 4.29m (9'11" x 14'1")

with built in double wardrobe, feature paneling to one wall, one central heating radiator & Upvc double glazed window

### Bedroom

2.7m x 2.12m (8'11" x 7'0")

with built in store over stairs, one central heating radiator & Upvc double glazed window

### Bedroom

2.83m x 2.57m (9'4" x 8'5")

one central heating radiator & Upvc double glazed windows