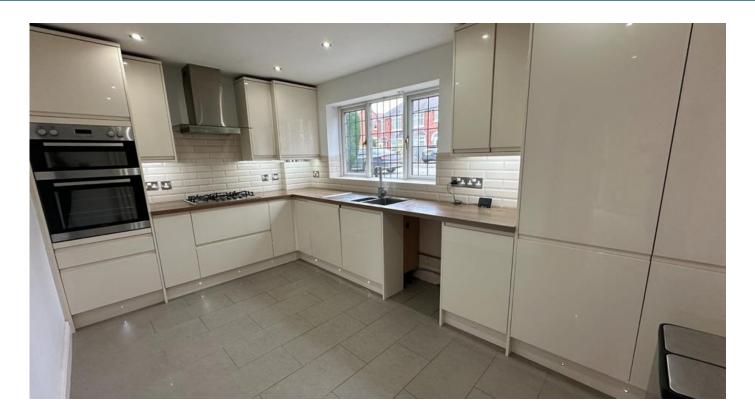

#### Kitchen

2.7m x 4.25m (8'11" x 13'11")

with a good range of high gloss fitted base & wall mounted units with timber effect work surface over, fitted Five ring gas hob, mid height integrated oven, integrated fride, freezer and dishwasher, concealed under unit lighting, stainless steel 1 1/2 sink and draining unit, ceramic tiled floor, one central heating radiator, thermostat for central heating, cupboard housing gas fired combi boiler and Upvc double glazed window