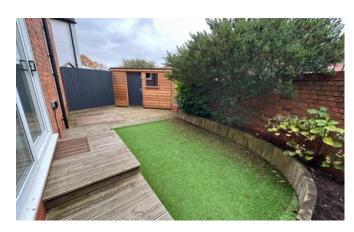

## Outside

A driveway provides parking for two cars. To the rear is a fully enclosed rear walled garden with decking, raised planter beds and artificial lawn