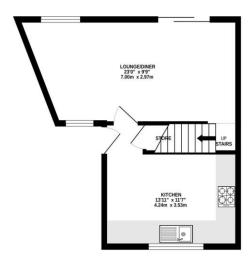

#### Kitchen

2.7m x 4.25m (8'11" x 13'11")

with a good range of high gloss fitted base & wall mounted units with timber effect work surface over, fitted Five ring gas hob, mid height integrated oven, integrated fride, freezer and dishwasher, concealed under unit lighting, stainless steel 1 1/2 sink and draining unit, ceramic tiled floor, one central heating radiator, thermostat for central heating, cupboard housing gas fired combi boiler and Upvc double glazed window

## Lobby

with under stairs store containing alarm system and plumbing for tumble dryer

## **Lounge Diner**

2.97m x 7m (9'8" x 23'0")

with staircase to first floor, one central heating radiator, Upvc double glazed windows and sliding patio door

# Floorplan

GROUND FLOOR 365 sq.ft. (33.9 sq.m.) approx.

1ST FLOOR 365 sq.ft. (33.9 sq.m.) approx.

#### TOTAL FLOOR AREA: 730 sq.ft. (67.8 sq.m.) approx

Whilst every attempt has been made to ensure the accuracy of the floorplan contained here, measurements of doors, windows, rooms and any other items are approximate and no responsibility is taken for any enriomission or mis-attement. This plan is for illustrative purpose only and should be used as such by any prospective purchaser. The services, systems and appliances shown have not been tested and no guarantee as to their operability or efficiency can be given.