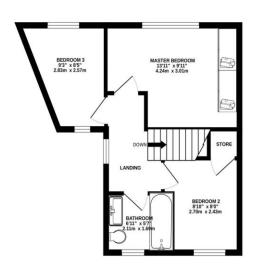

### On the first floor

## Landing

with obscure Upvc double glazed window

## Bedroom

3.01m x 4.29m (9'11" x 14'1")

with built in double wardrobe, feature paneling to one wall, one central heating radiator & Upvc double glazed window

### Bedroom

2.7m x 2.12m (8'11" x 7'0")

with built in store over stairs, one central heating radiator & Upvc double glazed window

### Bedroom

2.83m x 2.57m (9'4" x 8'5")

one central heating radiator & Upvc double glazed windows

### **Bathroom**

with low level w.c, vainty wash hand basin and bath with thermostaic shower over, full tiling compliment, fitted extractor fan, heated towel radiator and Upvc obscure double glazed window

# Floorplan

GROUND FLOOR 365 sq.ft. (33.9 sq.m.) approx.

1ST FLOOR 365 sq.ft. (33.9 sq.m.) approx.

#### TOTAL FLOOR AREA: 730 sq.ft. (67.8 sq.m.) approx

Whilst every attempt has been made to ensure the accuracy of the floorplan contained here, measurements of doors, windows, rooms and any other items are approximate and no responsibility is taken for any enriomission or mis-attement. This plan is for illustrative purpose only and should be used as such by any prospective purchaser. The services, systems and appliances shown have not been tested and no guarantee as to their operability or efficiency can be given.