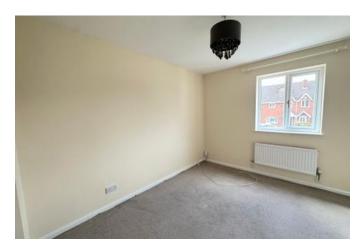

#### **Overview First & Second Floors**

At the top of the stairs is the landing with the accommodation leading off. The bathroom is situated to the rear and has a white three piece suite, including: bath tub with electric shower overhead, w/c and wash basin. Also at the rear is bedroom two which is a good size single. The master bedroom is to the front and is a good size double with stairs leading up to the attic room, which has storage cupboards in the eaves, a side window and sky light. Completing accommodation on the 1st floor is a storage cupboard which houses the boiler.

Lounge 3.57m x 4.70m (11'8" x 15'5")

Dining Kitchen 3.56m x 2.39m (11'8" x 7'10")

Master Bedroom 3.59m x 3.81m (11'10" x 12'6")

Bedroom Two 1.83m x 3.44m (6'0" x 11'4")