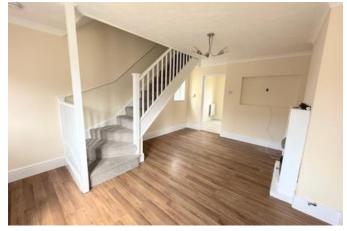

#### **Overview Ground Floor**

This property has UPVC double glazing and gas central heating throughout. To the front of the property is the main entrance which opens to the lounge, which has stairs off to the 1st floor, electric fire and surround along with access in to the kitchen. The kitchen is to the rear and has a good range of wall and base units along with integrated gas hob, electric oven, extractor overhead and further appliance spaces. There is a rear door to the garden.