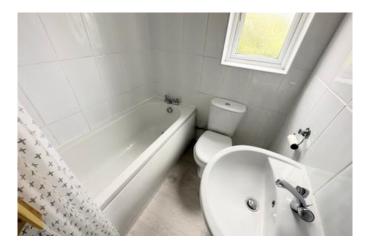

#### **Overview First & Second Floors**

At the top of the stairs is the landing with the accommodation leading off. The bathroom is situated to the rear and has a white three piece suite, including: bath tub with electric shower overhead, w/c and wash basin. Also at the rear is bedroom two which is a good size single. The master bedroom is to the front and is a good size double with stairs leading up to the attic room, which has storage cupboards in the eaves, a side window and sky light. Completing accommodation on the 1st floor is a storage cupboard which houses the boiler.