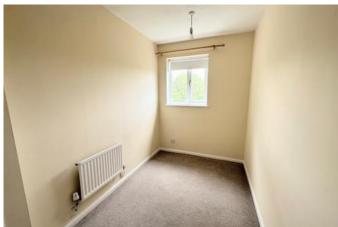

#### **Overview First & Second Floors**

At the top of the stairs is the landing with the accommodation leading off. The bathroom is situated to the rear and has a white three piece suite, including: bath tub with electric shower overhead, w/c and wash basin. Also at the rear is bedroom two which is a good size single. The master bedroom is to the front and is a good size double with stairs leading up to the attic room, which has storage cupboards in the eaves, a side window and sky light. Completing accommodation on the 1st floor is a storage cupboard which houses the boiler.

#### Attic Room 3.28m x 3.57m (10'10" x 11'8")