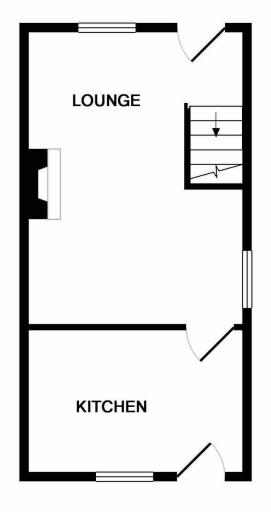

#### **Overview Ground Floor**

This property has UPVC double glazing and gas central heating throughout. To the front of the property is the main entrance which opens to the lounge, which has stairs off to the 1st floor, electric fire and surround along with access in to the kitchen. The kitchen is to the rear and has a good range of wall and base units along with integrated gas hob, electric oven, extractor overhead and further appliance spaces. There is a rear door to the garden.

2ND FLOOR

**GROUND FLOOR** 

1ST FLOOR

Whilst every attempt has been made to ensure the accuracy of the floor plan contained here, measurements of doors, windows, rooms and any other items are approximate and no responsibility is taken for any error, omission, or mis-statement. This plan is for illustrative purposes only and should be used as such by any prospective purchaser. The services, systems and appliances shown have not been tested and no guarantee as to their operability or efficiency can be given