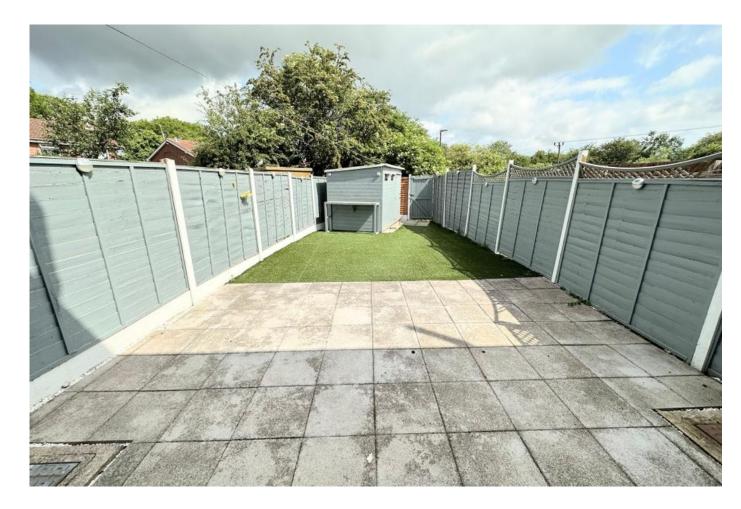

#### Outside

To the front of the property is a block paved drive. A side gate provides access into the rear garden which is mainly laid to artificial turf and patio.