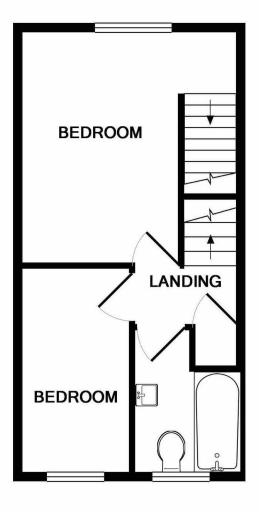

#### **Overview First & Second Floors**

At the top of the stairs is the landing with the accommodation leading off. The bathroom is situated to the rear and has a white three piece suite, including: bath tub with electric shower overhead, w/c and wash basin. Also at the rear is bedroom two which is a good size single. The master bedroom is to the front and is a good size double with stairs leading up to the attic room, which has storage cupboards in the eaves, a side window and sky light. Completing accommodation on the 1st floor is a storage cupboard which houses the boiler.

2ND FLOOR

**GROUND FLOOR** 

1ST FLOOR

Whilst every attempt has been made to ensure the accuracy of the floor plan contained here, measurements of doors, windows, rooms and any other items are approximate and no responsibility is taken for any error, omission, or mis-statement. This plan is for illustrative purposes only and should be used as such by any prospective purchaser. The services, systems and appliances shown have not been tested and no guarantee as to their operability or efficiency can be given