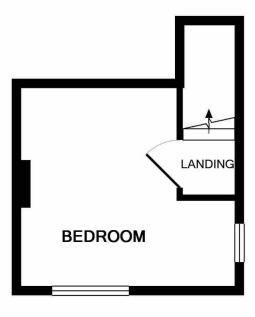

#### **Overview First & Second Floors**

At the top of the stairs is the landing with the accommodation leading off. The bathroom is situated to the rear and has a white three piece suite, including: bath tub with electric shower overhead, w/c and wash basin. Also at the rear is bedroom two which is a good size single. The master bedroom is to the front and is a good size double with stairs leading up to the attic room, which has storage cupboards in the eaves, a side window and sky light. Completing accommodation on the 1st floor is a storage cupboard which houses the boiler.

#### Attic Room 3.28m x 3.57m (10'10" x 11'8")

2ND FLOOR

**GROUND FLOOR** 

1ST FLOOR

Whilst every attempt has been made to ensure the accuracy of the floor plan contained here, measurements of doors, windows, rooms and any other items are approximate and no responsibility is taken for any error, omission, or mis-statement. This plan is for illustrative purposes only and should be used as such by any prospective purchaser. The services, systems and appliances shown have not been tested and no guarantee as to their operability or efficiency can be given