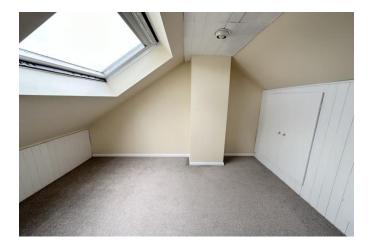

#### Attic Room 3.28m x 3.57m (10'10" x 11'8")

#### **Overview First & Second Floors**

At the top of the stairs is the landing with the accommodation leading off. The bathroom is situated to the rear and has a white three piece suite, including: bath tub with electric shower overhead, w/c and wash basin. Also at the rear is bedroom two which is a good size single. The master bedroom is to the front and is a good size double with stairs leading up to the attic room, which has storage cupboards in the eaves, a side window and sky light. Completing accommodation on the 1st floor is a storage cupboard which houses the boiler.