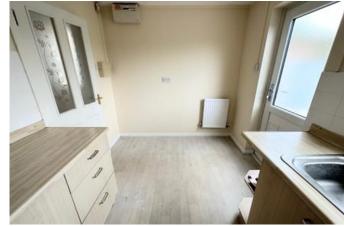

#### **Overview Ground Floor**

This property has UPVC double glazing and gas central heating throughout. To the front of the property is the main entrance which opens to the lounge, which has stairs off to the 1st floor, electric fire and surround along with access in to the kitchen. The kitchen is to the rear and has a good range of wall and base units along with integrated gas hob, electric oven, extractor overhead and further appliance spaces. There is a rear door to the garden.

Lounge 3.57m x 4.70m (11'8" x 15'5")

Dining Kitchen 3.56m x 2.39m (11'8" x 7'10")

Master Bedroom 3.59m x 3.81m (11'10" x 12'6")

Bedroom Two 1.83m x 3.44m (6'0" x 11'4")