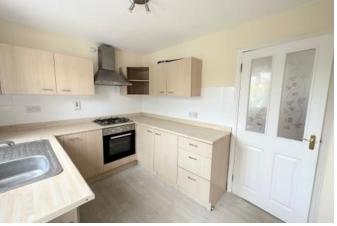

#### **Overview Ground Floor**

This property has UPVC double glazing and gas central heating throughout. To the front of the property is the main entrance which opens to the lounge, which has stairs off to the 1st floor, electric fire and surround along with access in to the kitchen. The kitchen is to the rear and has a good range of wall and base units along with integrated gas hob, electric oven, extractor overhead and further appliance spaces. There is a rear door to the garden.