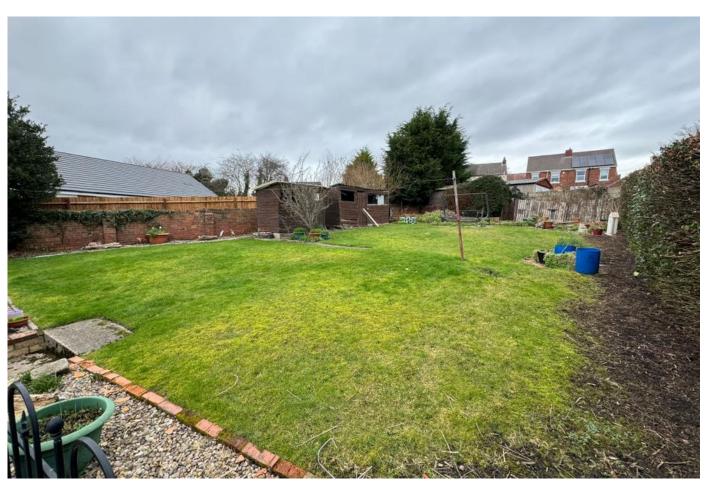

#### Outside

To the front is an extensive driveway. There is a wrap around enclosed garden with extensive lawned areas, patio seating areas, shrubs, plants and trees.