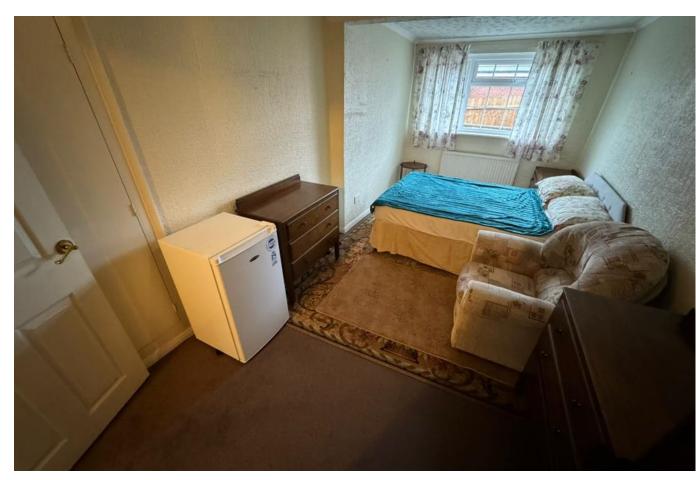

# Bedroom One 2.80m x 3.90m (9'2" x 12'10")

having upvc double glazed window to rear elevation, one central heating radiator and built-in wardrobes.

## Bedroom Two 5.10m x 2.60m (16'8" x 8'6")

having Upvc double glazed window to rear elevation, one central heating radiator and built-in storage.

# Bedroom Three 3.50m x 2.70m (11'6" x 8'11")

having Upvc double glazed bay window to front elevation and one central heating radiator.