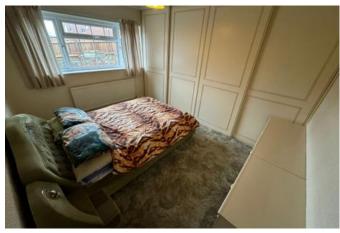

# Bedroom One 2.80m x 3.90m (9'2" x 12'10")

having upvc double glazed window to rear elevation, one central heating radiator and built-in wardrobes.

## Bedroom Two 5.10m x 2.60m (16'8" x 8'6")

having Upvc double glazed window to rear elevation, one central heating radiator and built-in storage.

# Bedroom Three 3.50m x 2.70m (11'6" x 8'11")

having Upvc double glazed bay window to front elevation and one central heating radiator.