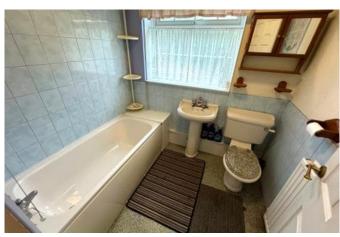

# **Family Bathroom**

having three piece suite comprising panelled bath, low level wc, pedestal wash basin, one central heating radiator and obscure Upvc double glazed window to front elevation.