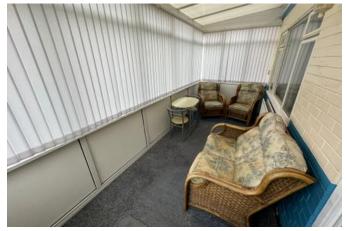

# Conservatory 2.10m x 5.10m (6'11" x 16'8")

having Upvc double glazed windows and door leading out to rear patio area.  $\,$ 