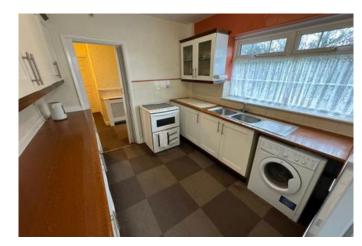

## Kitchen 3.40m x 2.70m (11'2" x 8'11")

having Upvc double glazed window to front elevation, double stainless steel sink and draining unit, plumbing for washing machine, array of base and wall mounted units, space for cooker and fridge/freezer.