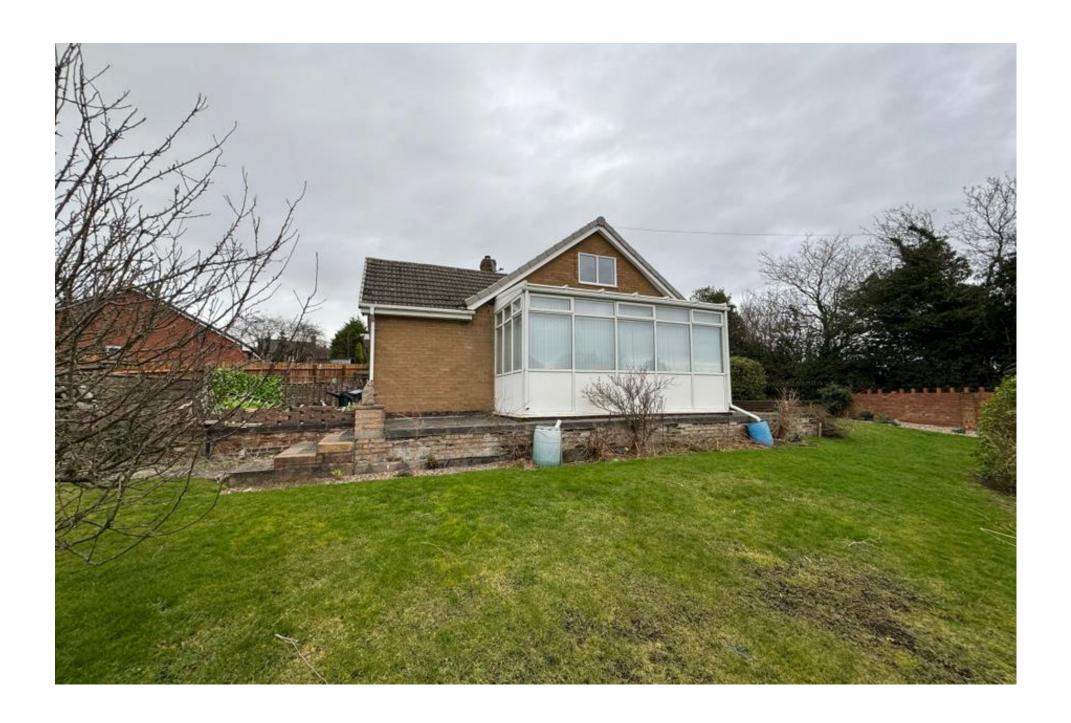

# **Key Features**

- No Upward Chain
- Large Plots
- Gardens to Front & Rear
- **Three Bedrooms**
- Conservatory
- Fitted Kitchen
- EPC rating D
- Freehold

\*\*\* No Upward Chain \*\*\*

Newton Fallowell are delighted to present to the market this spacious detached bungalow being sold with no upward chain. Set on a large plot this bungalow comprises of in brief:entrance hall, reception room, kitchen, conservatory, bathroom and three well proportioned bedrooms. Outside there is a driveway for multiple vehicles and gardens to both the front and rear.

#### Outside

To the front is an extensive driveway. There is a wrap around enclosed garden with extensive lawned areas, patio seating areas, shrubs, plants and trees.