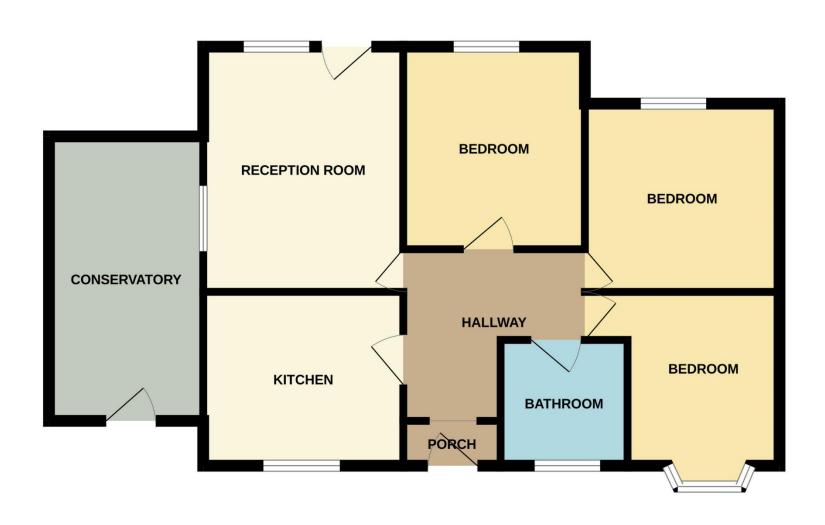

#### Accommodation In Detail

## Entrance Hall 3.10m x 3.20m (10'2" x 10'6")

having one central heating radiator.

## Reception Room 3.50m x 6.20m (11'6" x 20'4")

having single glazed wooden window looking into the conservatory, Upvc double glazed window and door to leading out to rear patio area, two central heating radiators and feature fireplace with fitted electric fire.

## Kitchen 3.40m x 2.70m (11'2" x 8'11")

having Upvc double glazed window to front elevation, double stainless steel sink and draining unit, plumbing for washing machine, array of base and wall mounted units, space for cooker and fridge/freezer.

# Conservatory 2.10m x 5.10m (6'11" x 16'8")

having Upvc double glazed windows and door leading out to rear patio area.  $\,$ 

# **Family Bathroom**

having three piece suite comprising panelled bath, low level wc, pedestal wash basin, one central heating radiator and obscure Upvc double glazed window to front elevation.

# Bedroom One 2.80m x 3.90m (9'2" x 12'10")

having upvc double glazed window to rear elevation, one central heating radiator and built-in wardrobes.

## Bedroom Two 5.10m x 2.60m (16'8" x 8'6")

having Upvc double glazed window to rear elevation, one central heating radiator and built-in storage.

# Bedroom Three 3.50m x 2.70m (11'6" x 8'11")

having Upvc double glazed bay window to front elevation and one central heating radiator.

# **GROUND FLOOR**

Address: Hilton sku