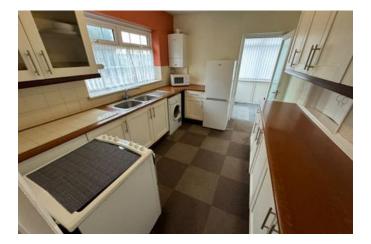

## Kitchen 3.40m x 2.70m (11'2" x 8'11")

having Upvc double glazed window to front elevation, double stainless steel sink and draining unit, plumbing for washing machine, array of base and wall mounted units, space for cooker and fridge/freezer.