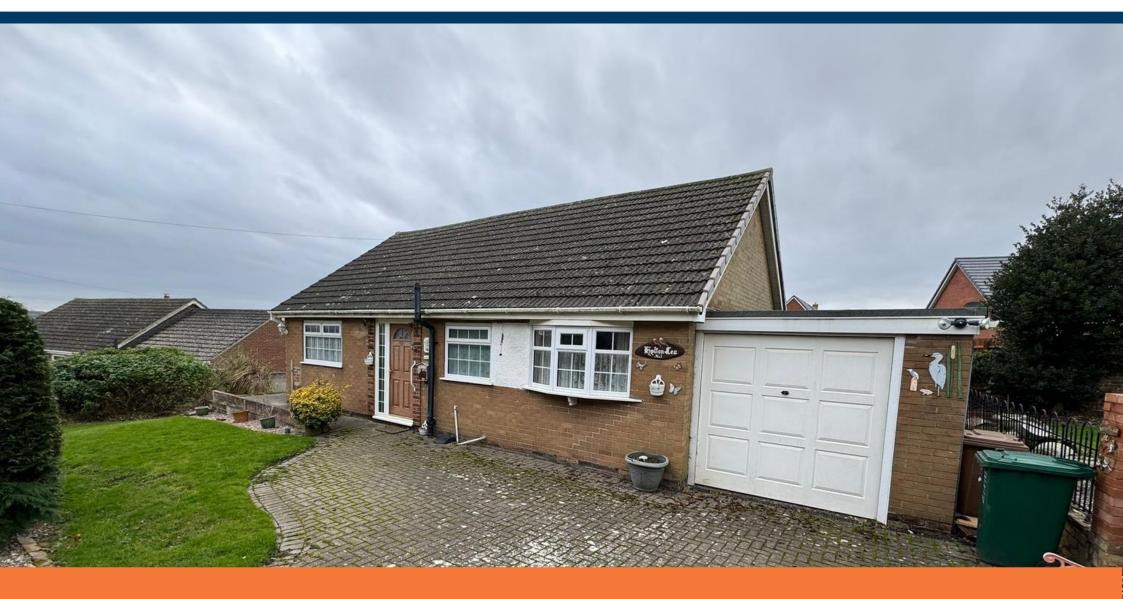

# NEWTONFALLOWELL

Hilton Lea, Newhall, Swadlincote

# Guide price £265,000

# **Key Features**

- No Upward Chain
- Large Plots
- Gardens to Front & Rear
- **Three Bedrooms**
- Conservatory
- Fitted Kitchen
- EPC rating D
- Freehold

\*\*\* No Upward Chain \*\*\*

Newton Fallowell are delighted to present to the market this spacious detached bungalow being sold with no upward chain. Set on a large plot this bungalow comprises of in brief:entrance hall, reception room, kitchen, conservatory, bathroom and three well proportioned bedrooms. Outside there is a driveway for multiple vehicles and gardens to both the front and rear.

#### Outside

To the front is an extensive driveway. There is a wrap around enclosed garden with extensive lawned areas, patio seating areas, shrubs, plants and trees.