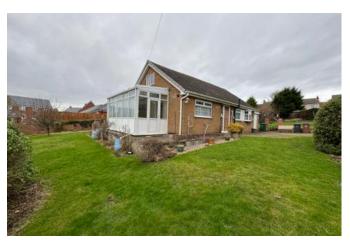

# **Key Features**

- No Upward Chain
- Large Plots
- Gardens to Front & Rear
- **Three Bedrooms**
- Conservatory
- Fitted Kitchen
- EPC rating D
- Freehold

\*\*\* No Upward Chain \*\*\*

Newton Fallowell are delighted to present to the market this spacious detached bungalow being sold with no upward chain. Set on a large plot this bungalow comprises of in brief:entrance hall, reception room, kitchen, conservatory, bathroom and three well proportioned bedrooms. Outside there is a driveway for multiple vehicles and gardens to both the front and rear.

#### Outside

To the front is an extensive driveway. There is a wrap around enclosed garden with extensive lawned areas, patio seating areas, shrubs, plants and trees.