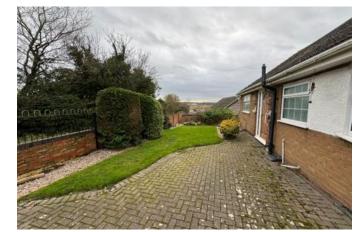

#### Outside

To the front is an extensive driveway. There is a wrap around enclosed garden with extensive lawned areas, patio seating areas, shrubs, plants and trees.