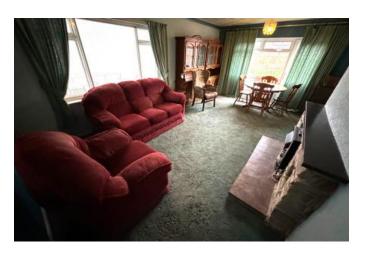

## Reception Room 3.50m x 6.20m (11'6" x 20'4")

having single glazed wooden window looking into the conservatory, Upvc double glazed window and door to leading out to rear patio area, two central heating radiators and feature fireplace with fitted electric fire.