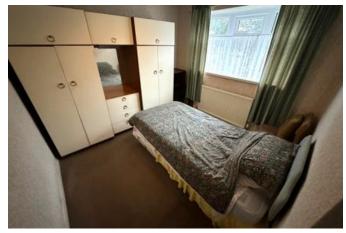

# Bedroom One 2.80m x 3.90m (9'2" x 12'10")

having upvc double glazed window to rear elevation, one central heating radiator and built-in wardrobes.

## Bedroom Two 5.10m x 2.60m (16'8" x 8'6")

having Upvc double glazed window to rear elevation, one central heating radiator and built-in storage.

# Bedroom Three 3.50m x 2.70m (11'6" x 8'11")

having Upvc double glazed bay window to front elevation and one central heating radiator.