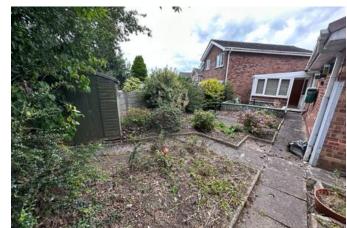

#### Outside

To the front of the property is a landscaped fore garden with shrubs and plants. A driveway provides ample off road parking and leads to a single detached garage. To the rear is a private mature L-shaped garden with patio seating area, large array of shrubs, plants and trees together with a lawned area.