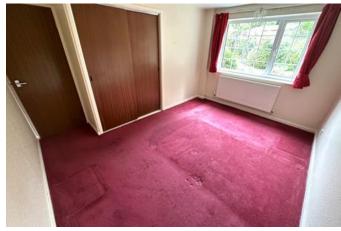

Bedroom One 3.4m x 4m (11.2ft x 13.1ft)

having Upvc double glazed window to rear elevation, one central heating radiator and built-in wardrobe.

#### Bedroom Two 3.1m x 2.5m (10.2ft x 8.2ft)

having Upvc double glazed window to rear elevation, one central heating radiator and built-in wardrobes.