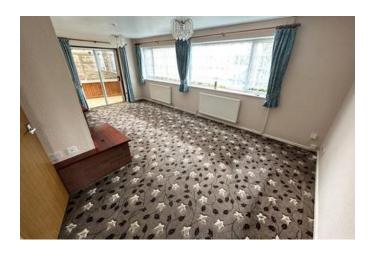

#### Reception Room 3.7m x 6.1m (12.1ft x 20ft)

having two Upvc double glazed windows to front elevation and two central heating radiators.