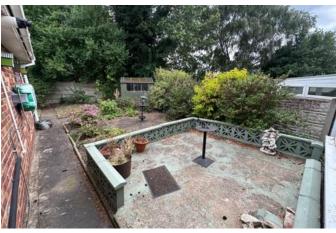

#### Outside

To the front of the property is a landscaped fore garden with shrubs and plants. A driveway provides ample off road parking and leads to a single detached garage. To the rear is a private mature L-shaped garden with patio seating area, large array of shrubs, plants and trees together with a lawned area.