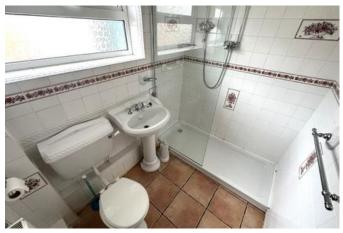

#### **Family Bathroom**

having three piece suite comprising low level wc, pedestal wash basin, walk-in shower cubicle, one central heating radiator and obscure Upvc double glazed window to side elevation.