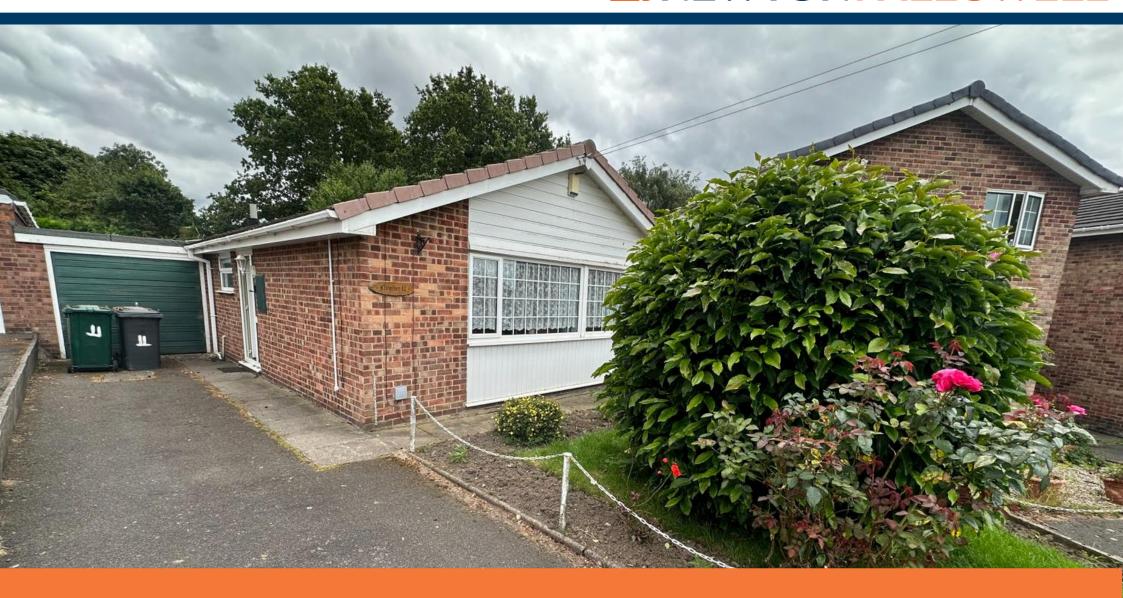

# **Key Features**

- **Detached Bungalow**
- No Upward Chain
- Two Large Bedrooms
- Spacious Reception Room
- Conservatory
- Garage
- EPC rating D
- Freehold

\* No Up\

Upward

Chain

\*\*\*

Newton Fallowell are delighted to present to the market this detached bungalow set ideally in a quiet cul-de-sac in the popular area of Church Gresley. Within walking distance of all local amenities this bungalow comprises of in brief:- entrance hall, bathroom, large reception room, conservatory, kitchen and two double bedrooms. Outside to the front is a large driveway to single attached garage, To the rear is an extensive landscaped rear garden with patio seating area, lawn and a vast array of shrubs, plants and trees.

#### Outside

To the front of the property is a landscaped fore garden with shrubs and plants. A driveway provides ample off road parking and leads to a single detached garage. To the rear is a private mature L-shaped garden with patio seating area, large array of shrubs, plants and trees together with a lawned area.