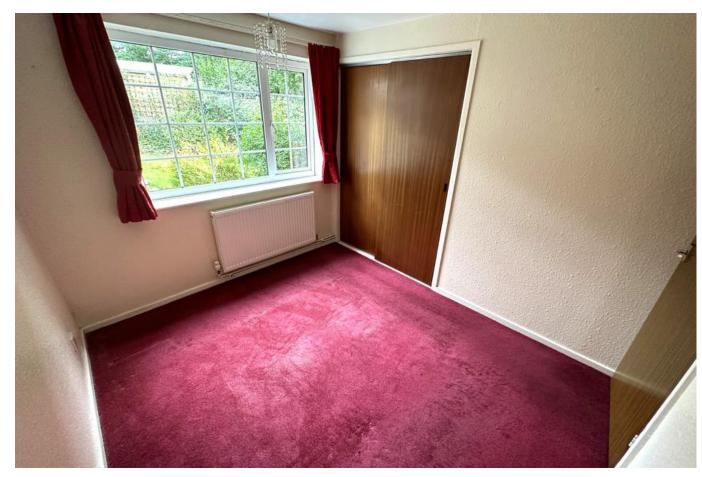

Bedroom One 3.4m x 4m (11.2ft x 13.1ft)

having Upvc double glazed window to rear elevation, one central heating radiator and built-in wardrobe.

#### Bedroom Two 3.1m x 2.5m (10.2ft x 8.2ft)

having Upvc double glazed window to rear elevation, one central heating radiator and built-in wardrobes.