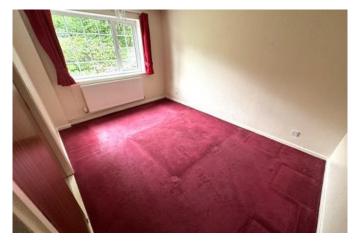

Bedroom One 3.4m x 4m (11.2ft x 13.1ft)

having Upvc double glazed window to rear elevation, one central heating radiator and built-in wardrobe.

#### Bedroom Two 3.1m x 2.5m (10.2ft x 8.2ft)

having Upvc double glazed window to rear elevation, one central heating radiator and built-in wardrobes.