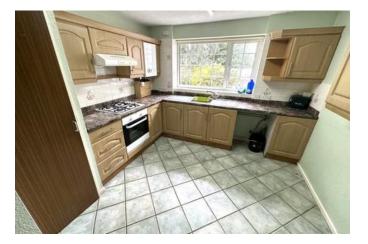

#### Kitchen 3.5m x 3.1m (11.5ft x 10.2ft)

having Upvc double glazed window to side elevation, array of base and wall mounted units, integrated electric fan oven, four ring gas hob with extractor fan over, gas central heating boiler, stainless steel sink and draining unit and storage cupboard/pantry.