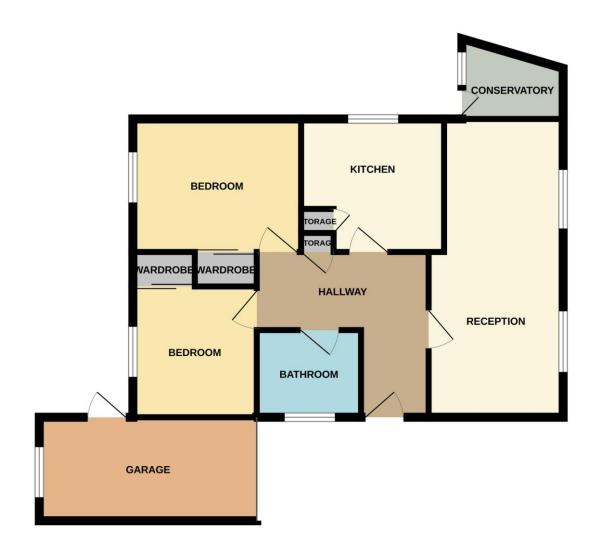

#### Accommodation In Detail

#### Entrance Hall 1.1m x 2.7m (3.6ft x 8.9ft)

having one central heating radiator and storage cupboard off.

#### Reception Room 3.7m x 6.1m (12.1ft x 20ft)

having two Upvc double glazed windows to front elevation and two central heating radiators.

#### **Conservatory** 1.9m x 3.4m (6.2ft x 11.2ft)

having Upvc double glazed windows and access out to rear patio seating area.

#### Kitchen 3.5m x 3.1m (11.5ft x 10.2ft)

having Upvc double glazed window to side elevation, array of base and wall mounted units, integrated electric fan oven, four ring gas hob with extractor fan over, gas central heating boiler, stainless steel sink and draining unit and storage cupboard/pantry.

#### **Family Bathroom**

having three piece suite comprising low level wc, pedestal wash basin, walk-in shower cubicle, one central heating radiator and obscure Upvc double glazed window to side elevation.

Bedroom One 3.4m x 4m (11.2ft x 13.1ft)

having Upvc double glazed window to rear elevation, one central heating radiator and built-in wardrobe.

#### Bedroom Two 3.1m x 2.5m (10.2ft x 8.2ft)

having Upvc double glazed window to rear elevation, one central heating radiator and built-in wardrobes.

### **GROUND FLOOR**

Address: 11 ¥-k Hall Gardens