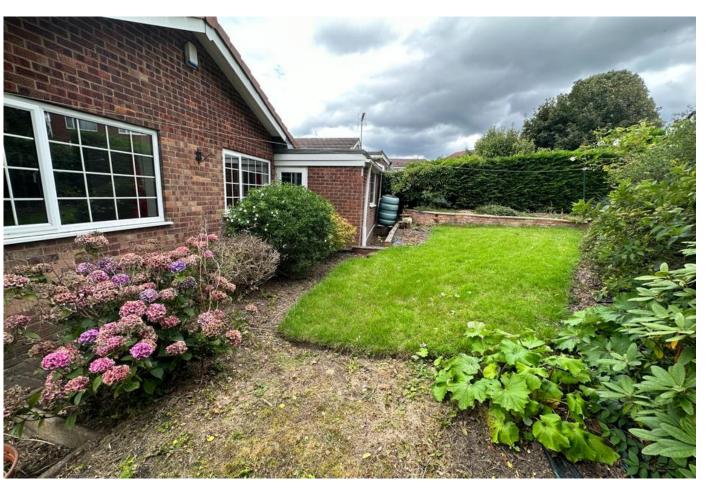

#### Outside

To the front of the property is a landscaped fore garden with shrubs and plants. A driveway provides ample off road parking and leads to a single detached garage. To the rear is a private mature L-shaped garden with patio seating area, large array of shrubs, plants and trees together with a lawned area.