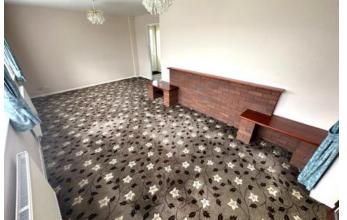

#### Reception Room 3.7m x 6.1m (12.1ft x 20ft)

having two Upvc double glazed windows to front elevation and two central heating radiators.