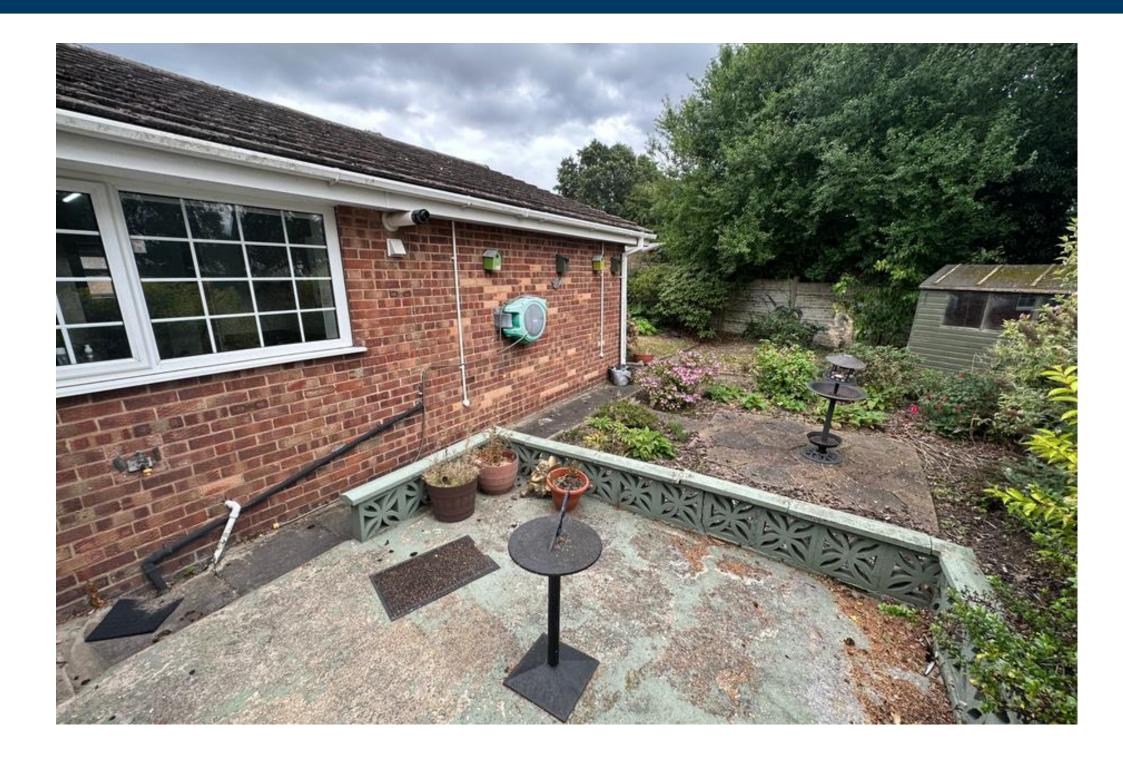

#### **Conservatory** 1.9m x 3.4m (6.2ft x 11.2ft)

having Upvc double glazed windows and access out to rear patio seating area.

#### Outside

To the front of the property is a landscaped fore garden with shrubs and plants. A driveway provides ample off road parking and leads to a single detached garage. To the rear is a private mature L-shaped garden with patio seating area, large array of shrubs, plants and trees together with a lawned area.