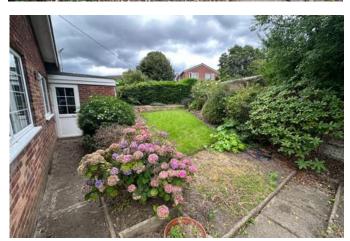

#### Outside

To the front of the property is a landscaped fore garden with shrubs and plants. A driveway provides ample off road parking and leads to a single detached garage. To the rear is a private mature L-shaped garden with patio seating area, large array of shrubs, plants and trees together with a lawned area.