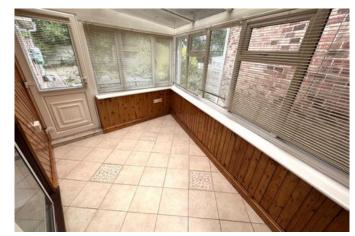

#### **Conservatory** 1.9m x 3.4m (6.2ft x 11.2ft)

having Upvc double glazed windows and access out to rear patio seating area.