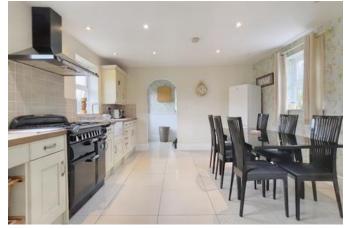

The family room has double glazed window to the rear overlooking the garden, loft access, and built-in cupboards.

Back from the hall, there is access into the kitchen diner, which is fitted with a range of wall and base units, pot sink with mixer tap, range style oven, extractor hood, worktops, complementary tiling, double glazed window to front and rear, and archway into the utility.