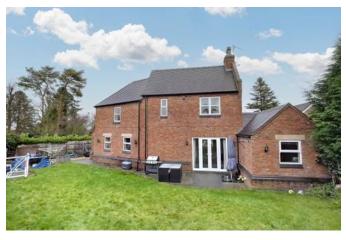

## **Key Features**

- Modern Detached House
- Three Bedrooms
- Village Location
- Kitchen Dining Room
- Lounge
- Family Room
- EPC rating U
- Freehold

Approaching the property over the block paved driveway, through the entrance door into the spacious and bright hallway. Having tiled floor, understairs storage cupboard, stairs to the first floor, access to the downstairs cloakroom/WC. With a low-level WC, wash basin, tiled splashback, tiled floor, double glazed window to the front aspect.

The dual aspect lounge has a double-glazed window to front and double-glazed double doors onto the rear garden, recessed chimney breast with log burner fireplace, tiled floor, and access into the family room.

Bedroom one has a double-glazed window to front and rear aspect, radiator. Bedroom two has a double-glazed window to the rear aspect, radiator.Bedroom three has a doubleglazed window to front aspect, radiator. The family bathroom is fitted with a P shaped bath with shower and rain shower above, wash basin, low level WC, radiator, tiled floor, double-glazed window, shaver point. Outside, to the front of the property, there's a large block paved driveway, a further stone covered area parking, gated access to the side which provides access into the garden. Rear garden has a patio area and lawn.