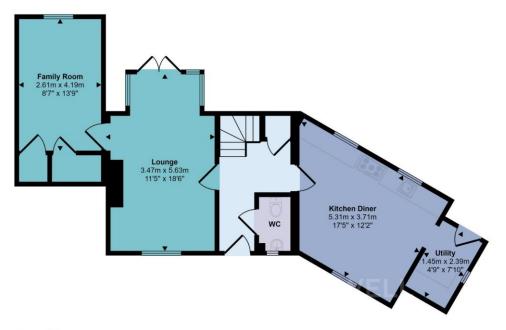

## **Key Features**

- Modern Detached House
- Three Bedrooms
- Village Location
- Kitchen Dining Room
- Lounge
- Family Room
- EPC rating U
- Freehold

Approaching the property over the block paved driveway, through the entrance door into the spacious and bright hallway. Having tiled floor, understairs storage cupboard, stairs to the first floor, access to the downstairs cloakroom/WC. With a low-level WC, wash basin, tiled splashback, tiled floor, double glazed window to the front aspect.

The dual aspect lounge has a double-glazed window to front and double-glazed double doors onto the rear garden, recessed chimney breast with log burner fireplace, tiled floor, and access into the family room.

The family room has double glazed window to the rear overlooking the garden, loft access, and built-in cupboards.

Back from the hall, there is access into the kitchen diner, which is fitted with a range of wall and base units, pot sink with mixer tap, range style oven, extractor hood, worktops, complementary tiling, double glazed window to front and rear, and archway into the utility.

Having wall and base units, worktops, plumbing for washing machine, double glazed window to side, door to garden, tiled floor. The first-floor landing has a double-glazed window, and access to the three bedrooms and family bathroom.

Approx Gross Internal Area 107 sq m / 1151 sq ft

Ground Floor Approx 63 sq m / 682 sq ft

First Floor Approx 44 sq m / 469 sq ft

This floorplan is only for illustrative purposes and is not to scale. Measurements of rooms, doors, windows, and any items are approximate and no responsibility is taken for any error, omission or mis-statement. Icons of items such as bathroom suites are representations only and may not look like the real items. Made with Made Snappy 360.