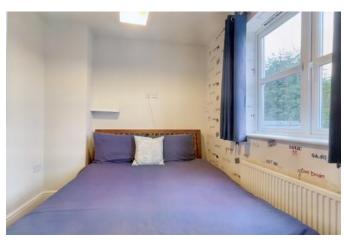

Bedroom one has a double-glazed window to front and rear aspect, radiator. Bedroom two has a double-glazed window to the rear aspect, radiator.Bedroom three has a doubleglazed window to front aspect, radiator. The family bathroom is fitted with a P shaped bath with shower and rain shower above, wash basin, low level WC, radiator, tiled floor, double-glazed window, shaver point. Outside, to the front of the property, there's a large block paved driveway, a further stone covered area parking, gated access to the side which provides access into the garden. Rear garden has a patio area and lawn.