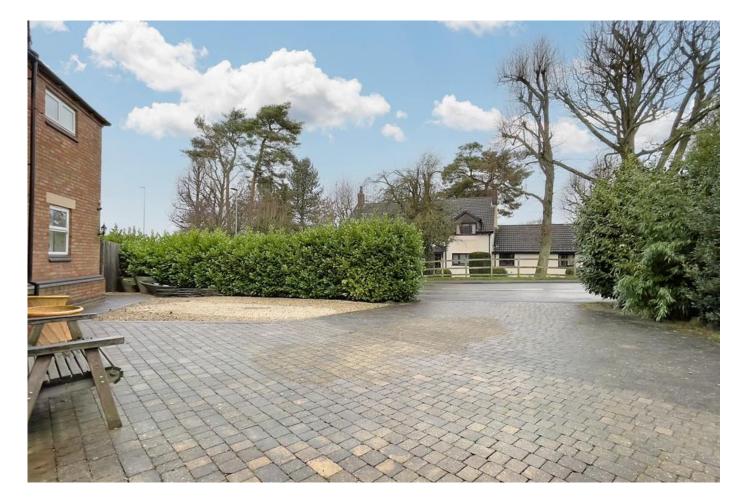

Bedroom one has a double-glazed window to front and rear aspect, radiator. Bedroom two has a double-glazed window to the rear aspect, radiator.Bedroom three has a doubleglazed window to front aspect, radiator. The family bathroom is fitted with a P shaped bath with shower and rain shower above, wash basin, low level WC, radiator, tiled floor, double-glazed window, shaver point. Outside, to the front of the property, there's a large block paved driveway, a further stone covered area parking, gated access to the side which provides access into the garden. Rear garden has a patio area and lawn.