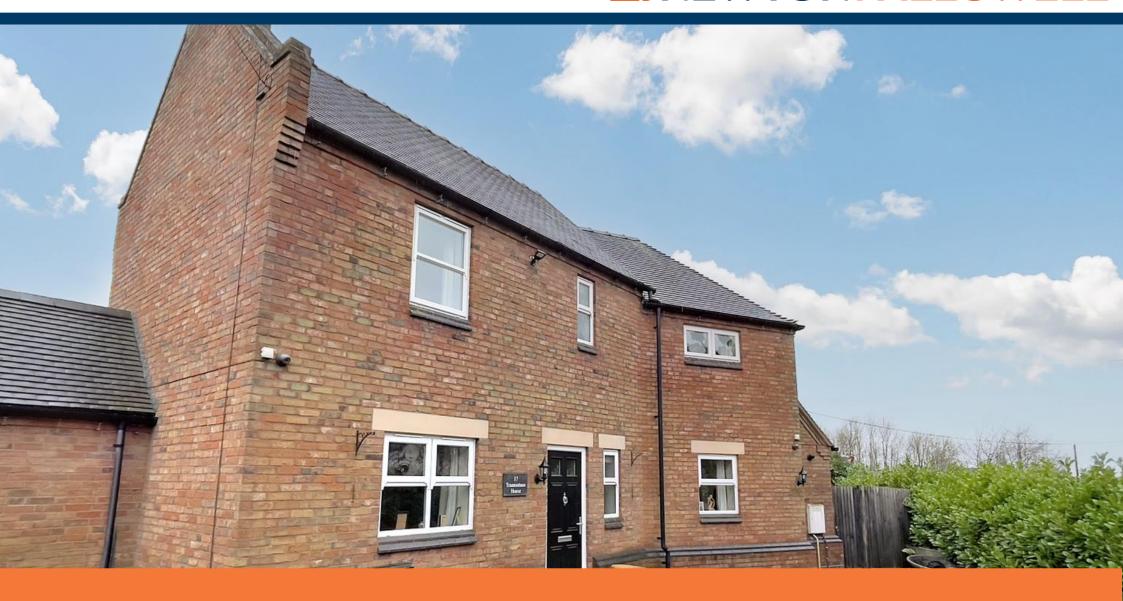

## NEWTONFALLOWELL

New Road, Coalville

## **Key Features**

- Modern Detached House
- Three Bedrooms
- Village Location
- Kitchen Dining Room
- Lounge
- Family Room
- EPC rating U
- Freehold

Approaching the property over the block paved driveway, through the entrance door into the spacious and bright hallway. Having tiled floor, understairs storage cupboard, stairs to the first floor, access to the downstairs cloakroom/WC. With a low-level WC, wash basin, tiled splashback, tiled floor, double glazed window to the front aspect.