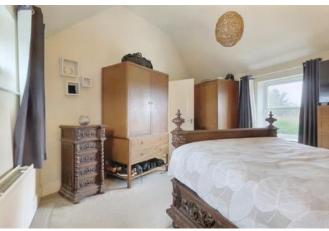

Bedroom one has a double-glazed window to front and rear aspect, radiator. Bedroom two has a double-glazed window to the rear aspect, radiator.Bedroom three has a doubleglazed window to front aspect, radiator. The family bathroom is fitted with a P shaped bath with shower and rain shower above, wash basin, low level WC, radiator, tiled floor, double-glazed window, shaver point. Outside, to the front of the property, there's a large block paved driveway, a further stone covered area parking, gated access to the side which provides access into the garden. Rear garden has a patio area and lawn.