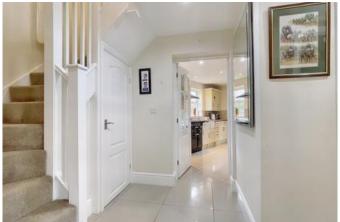

## **Key Features**

- Modern Detached House
- Three Bedrooms
- Village Location
- Kitchen Dining Room
- Lounge
- Family Room
- EPC rating U
- Freehold

Approaching the property over the block paved driveway, through the entrance door into the spacious and bright hallway. Having tiled floor, understairs storage cupboard, stairs to the first floor, access to the downstairs cloakroom/WC. With a low-level WC, wash basin, tiled splashback, tiled floor, double glazed window to the front aspect.