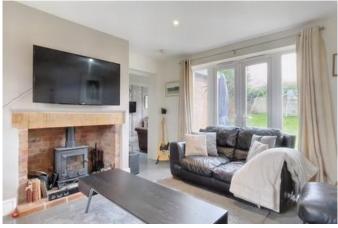

The dual aspect lounge has a double-glazed window to front and double-glazed double doors onto the rear garden, recessed chimney breast with log burner fireplace, tiled floor, and access into the family room.