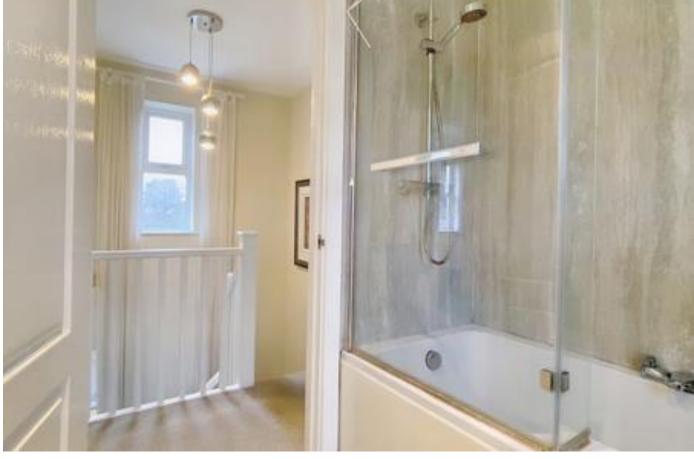

Bedroom one has a double-glazed window to front and rear aspect, radiator. Bedroom two has a double-glazed window to the rear aspect, radiator.Bedroom three has a doubleglazed window to front aspect, radiator. The family bathroom is fitted with a P shaped bath with shower and rain shower above, wash basin, low level WC, radiator, tiled floor, double-glazed window, shaver point. Outside, to the front of the property, there's a large block paved driveway, a further stone covered area parking, gated access to the side which provides access into the garden. Rear garden has a patio area and lawn.