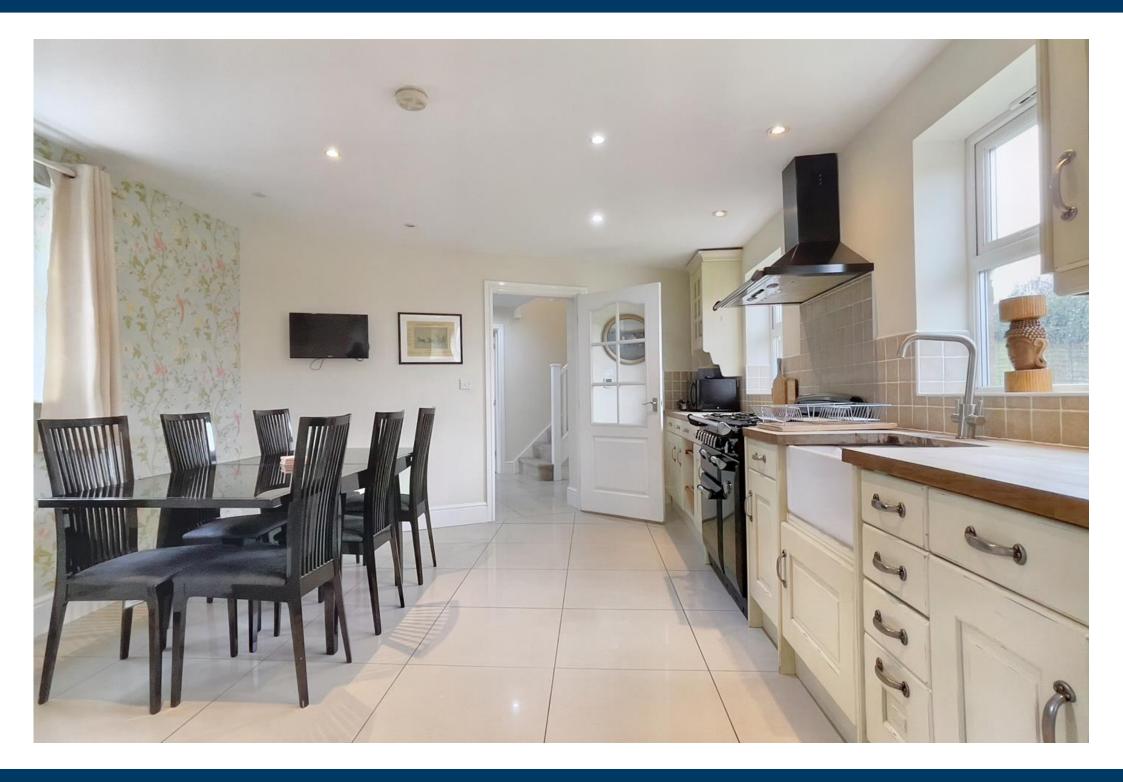

The family room has double glazed window to the rear overlooking the garden, loft access, and built-in cupboards.

Back from the hall, there is access into the kitchen diner, which is fitted with a range of wall and base units, pot sink with mixer tap, range style oven, extractor hood, worktops, complementary tiling, double glazed window to front and rear, and archway into the utility.