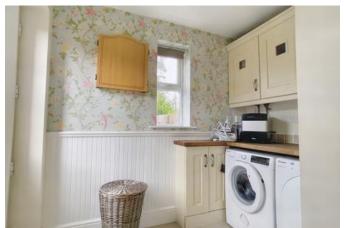

Having wall and base units, worktops, plumbing for washing machine, double glazed window to side, door to garden, tiled floor. The first-floor landing has a double-glazed window, and access to the three bedrooms and family bathroom.