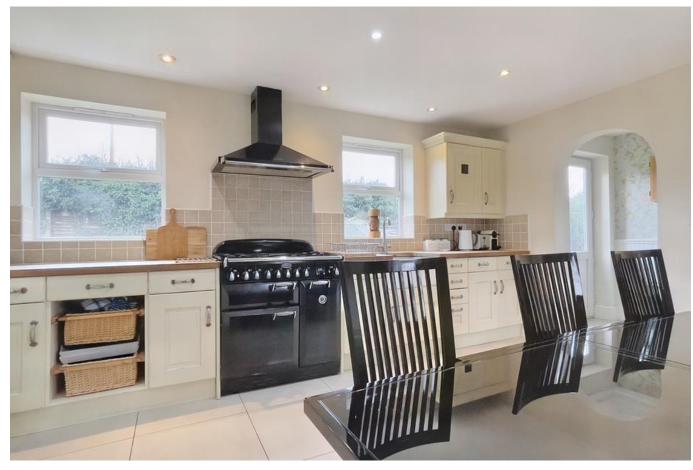

The family room has double glazed window to the rear overlooking the garden, loft access, and built-in cupboards.

Back from the hall, there is access into the kitchen diner, which is fitted with a range of wall and base units, pot sink with mixer tap, range style oven, extractor hood, worktops, complementary tiling, double glazed window to front and rear, and archway into the utility.