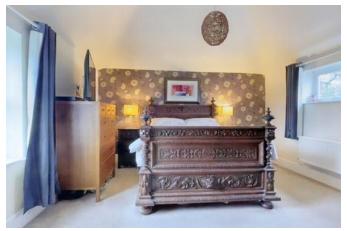

Bedroom one has a double-glazed window to front and rear aspect, radiator. Bedroom two has a double-glazed window to the rear aspect, radiator.Bedroom three has a doubleglazed window to front aspect, radiator. The family bathroom is fitted with a P shaped bath with shower and rain shower above, wash basin, low level WC, radiator, tiled floor, double-glazed window, shaver point. Outside, to the front of the property, there's a large block paved driveway, a further stone covered area parking, gated access to the side which provides access into the garden. Rear garden has a patio area and lawn.