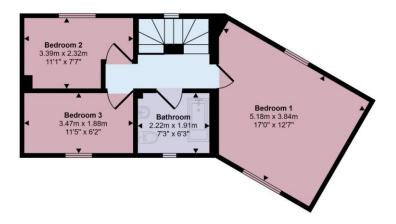

Having wall and base units, worktops, plumbing for washing machine, double glazed window to side, door to garden, tiled floor. The first-floor landing has a double-glazed window, and access to the three bedrooms and family bathroom.

Bedroom one has a double-glazed window to front and rear aspect, radiator. Bedroom two has a double-glazed window to the rear aspect, radiator.Bedroom three has a doubleglazed window to front aspect, radiator. The family bathroom is fitted with a P shaped bath with shower and rain shower above, wash basin, low level WC, radiator, tiled floor, double-glazed window, shaver point. Outside, to the front of the property, there's a large block paved driveway, a further stone covered area parking, gated access to the side which provides access into the garden. Rear garden has a patio area and lawn.

Approx Gross Internal Area 107 sq m / 1151 sq ft

Ground Floor Approx 63 sq m / 682 sq ft

First Floor Approx 44 sq m / 469 sq ft

This floorplan is only for illustrative purposes and is not to scale. Measurements of rooms, doors, windows, and any items are approximate and no responsibility is taken for any error, omission or mis-statement. Icons of items such as bathroom suites are representations only and may not look like the real items. Made with Made Snappy 360.