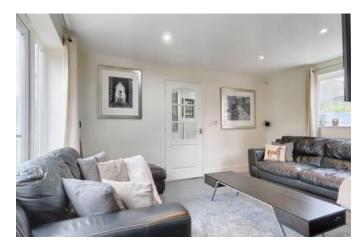

The dual aspect lounge has a double-glazed window to front and double-glazed double doors onto the rear garden, recessed chimney breast with log burner fireplace, tiled floor, and access into the family room.