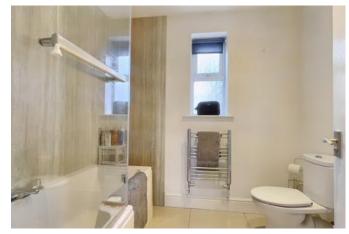

Bedroom one has a double-glazed window to front and rear aspect, radiator. Bedroom two has a double-glazed window to the rear aspect, radiator.Bedroom three has a doubleglazed window to front aspect, radiator. The family bathroom is fitted with a P shaped bath with shower and rain shower above, wash basin, low level WC, radiator, tiled floor, double-glazed window, shaver point. Outside, to the front of the property, there's a large block paved driveway, a further stone covered area parking, gated access to the side which provides access into the garden. Rear garden has a patio area and lawn.