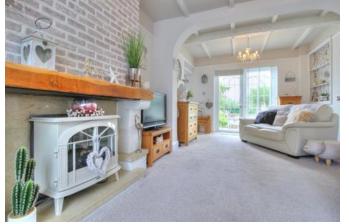

# Lounge 3.36m x 6.30m

Double glazed window to the front elevation, two central heating radiators, feature open fireplace with ornate hearth, double doors to rear elevation and doors to garden room.