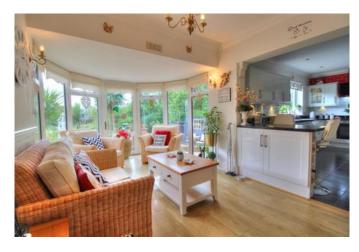

# Garden Room 3.98m x 3.07m

Double glazed double doors to garden, double glazed window to the side elevation, central heating radiator and ceiling spotlights.

# Breakfast Room 2.86m x 4.70m

Central heating radiator, double glazed bandstand windows and door to the rear elevation. Open to: