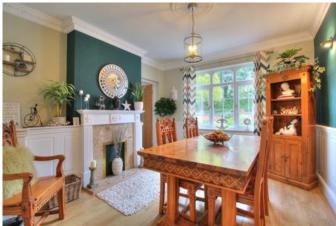

# Dining Room 3.34m x 3.65m

Double glazed window to the front elevation, fire surround and decorative plaster panelling to dado height. Door to: