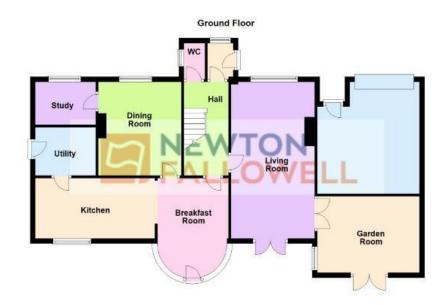

Newton Fallowell has pleasure in bringing to market this well presented detached family home located in the village of Barlestone.

The accommodation comprises; Porch, Hall, W.C., Lounge, Garden Room, Breakfast Room, Fitted Kitchen, Dining Room, Study, Utility Room and to the First Floor there is the Master Bedroom having Dressing Room and En-Suite, Family Bathroom, Three further Bedrooms, Two having En-Suites.

En-suite Bedroom

Master Bedroom

Dressing Area

Balcony En-suite

First Floor