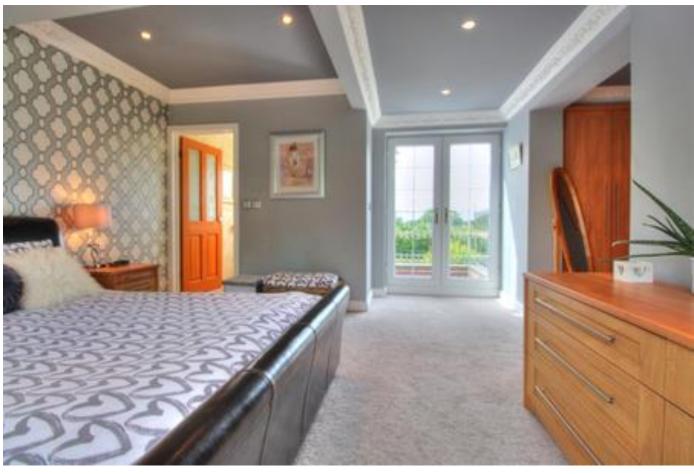

# Master Bedroom 4.01m x 4.72m/3.99m

Double glazed window to the front elevation, central heating radiator, ceiling spotlights and double doors onto balcony having field views. Door to:

# **En-Suite**

Walk-in shower, pedestal wash hand basin, low level w.c., ladder-style central heating radiator, tiled flooring, fully tiled walls, ceiling spotlights and double glazed window to the rear elevation.