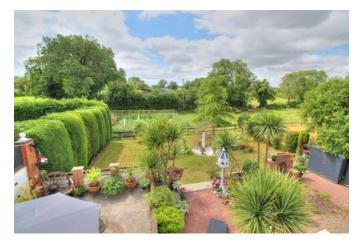

# Rear

Stunning rear garden having patio terrace with retaining wall, steps down to a block paved patio area. Stepping down to a lawn garden with borders planted with a variety of shrubs and trees.

# Front

Double gates to block paved driveway, pebbled area, lawn and borders, outside water tap and side gated access to rear.