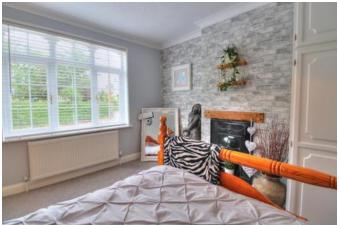

# Bedroom 3.36m x 3.66m

Double glazed window to the front elevation, central heating radiator, built-in wardrobes, ornate period-style fireplace and central heating radiator.

# Bedroom 3.36m x 3.66m

Double glazed window to the front elevation, central heating radiator and period feature fireplace. Door to: