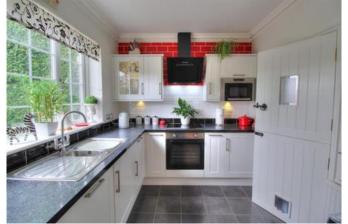

# Kitchen 5.01m x 2.32m

Fitted with an extensive range of wall and base units, contrasting worktops, built-in oven and hob with extractor hood over, built-in microwave oven, integrated fridge, integrated dishwasher, one and a half sink and drainer unit with mixer tap. Display cabinet, breakfast bar, central heating radiator, ceiling spotlights, tiled flooring, double glazed window to the rear elevation and door to: