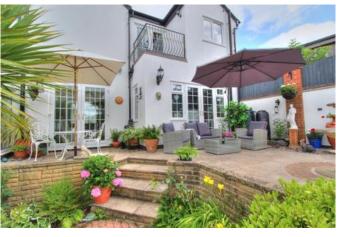

# Rear

Stunning rear garden having patio terrace with retaining wall, steps down to a block paved patio area. Stepping down to a lawn garden with borders planted with a variety of shrubs and trees.