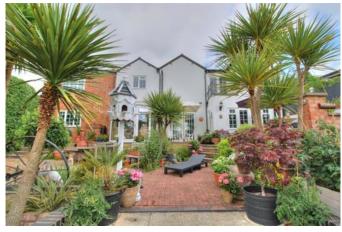

# Rear

Stunning rear garden having patio terrace with retaining wall, steps down to a block paved patio area. Stepping down to a lawn garden with borders planted with a variety of shrubs and trees.