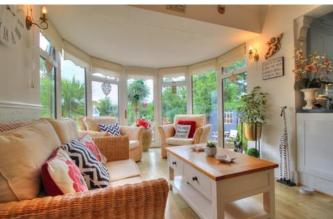

# Garden Room 3.98m x 3.07m

Double glazed double doors to garden, double glazed window to the side elevation, central heating radiator and ceiling spotlights.