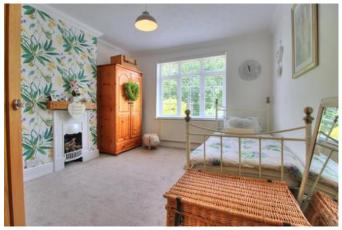

# Bedroom 3.36m x 3.66m

Double glazed window to the front elevation, central heating radiator, built-in wardrobes, ornate period-style fireplace and central heating radiator.

# Bedroom 3.36m x 3.66m

Double glazed window to the front elevation, central heating radiator and period feature fireplace. Door to: