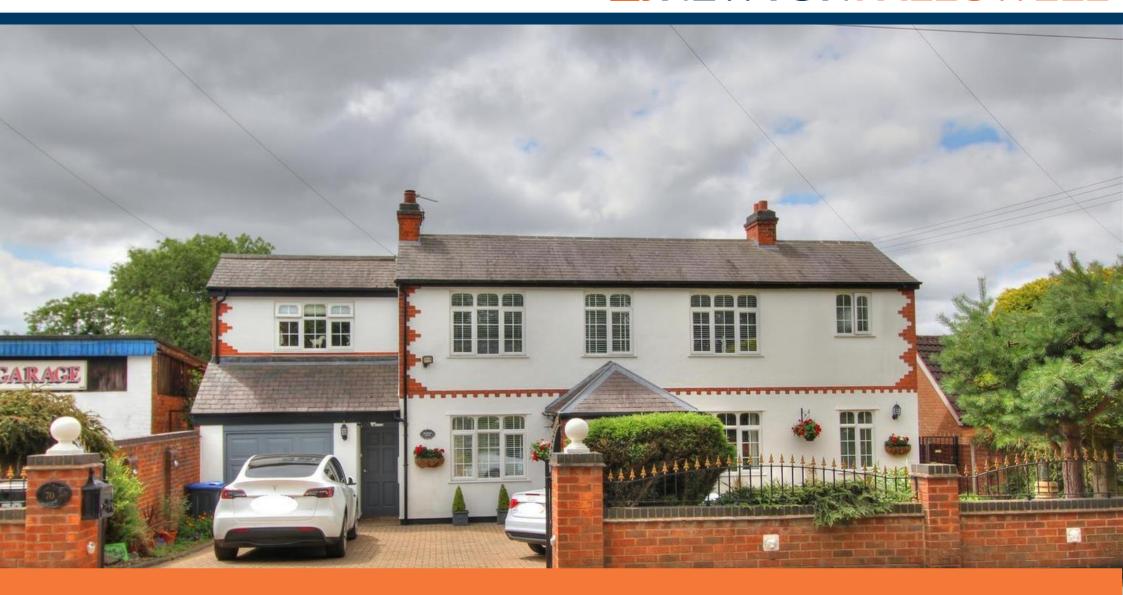

# NEWTONFALLOWELL

Newbold Road, Barlestone

Newton Fallowell has pleasure in bringing to market this well presented detached family home located in the village of Barlestone.

The accommodation comprises; Porch, Hall, W.C., Lounge, Garden Room, Breakfast Room, Fitted Kitchen, Dining Room, Study, Utility Room and to the First Floor there is the Master Bedroom having Dressing Room and En-Suite, Family Bathroom, Three further Bedrooms, Two having En-Suites.

Externally there is a gated driveway and access to garage, lawn garden and borders. Side gated access to rear garden with patio areas, lawn garden and borders.

To arrange a viewing contact Newton Fallowell 01530 810033

# Front

Double gates to block paved driveway, pebbled area, lawn and borders, outside water tap and side gated access to rear.