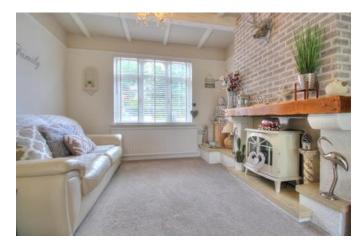

# Lounge 3.36m x 6.30m

Double glazed window to the front elevation, two central heating radiators, feature open fireplace with ornate hearth, double doors to rear elevation and doors to garden room.