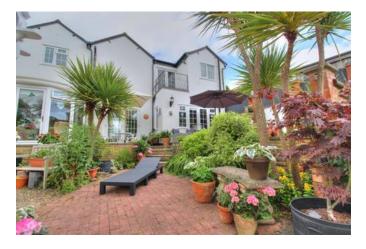

# Rear

Stunning rear garden having patio terrace with retaining wall, steps down to a block paved patio area. Stepping down to a lawn garden with borders planted with a variety of shrubs and trees.