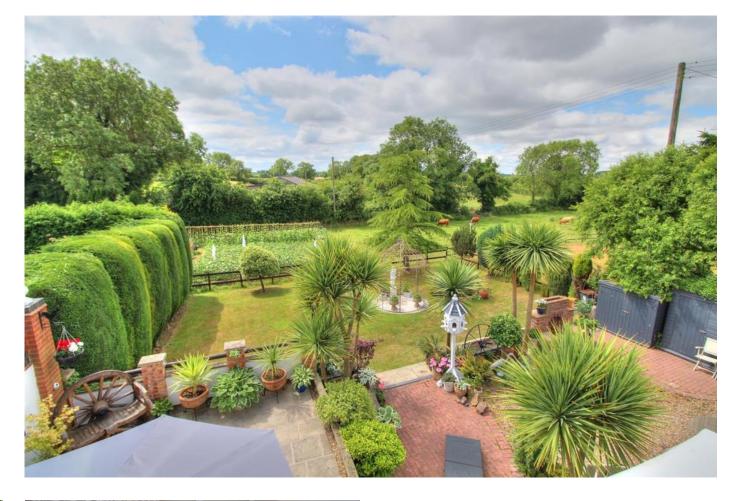

# Rear

Stunning rear garden having patio terrace with retaining wall, steps down to a block paved patio area. Stepping down to a lawn garden with borders planted with a variety of shrubs and trees.