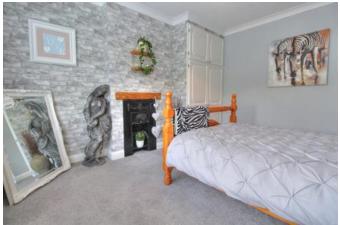

# Bedroom 3.36m x 3.66m

Double glazed window to the front elevation, central heating radiator, built-in wardrobes, ornate period-style fireplace and central heating radiator.

# Bedroom 3.36m x 3.66m

Double glazed window to the front elevation, central heating radiator and period feature fireplace. Door to: