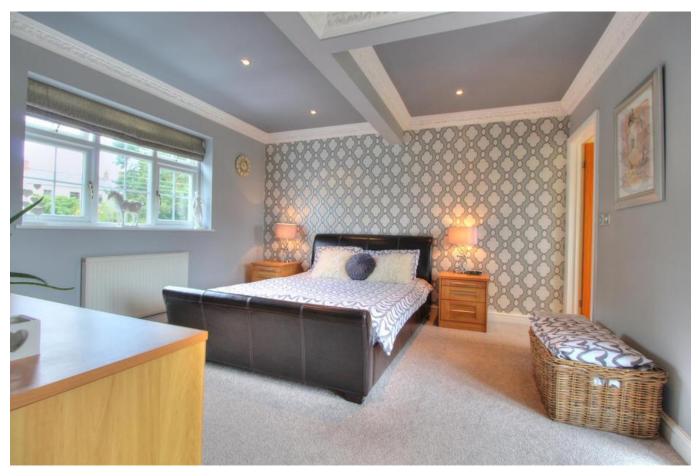

# Master Bedroom 4.01m x 4.72m/3.99m

Double glazed window to the front elevation, central heating radiator, ceiling spotlights and double doors onto balcony having field views. Door to:

# **En-Suite**

Walk-in shower, pedestal wash hand basin, low level w.c., ladder-style central heating radiator, tiled flooring, fully tiled walls, ceiling spotlights and double glazed window to the rear elevation.