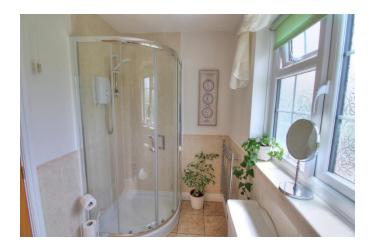

# Bathroom

Shower cubicle, pedestal wash hand basin, low level w.c., part tiled walls, tiled flooring, central heating radiator, ceiling spotlights and double glazed window to the rear elevation.