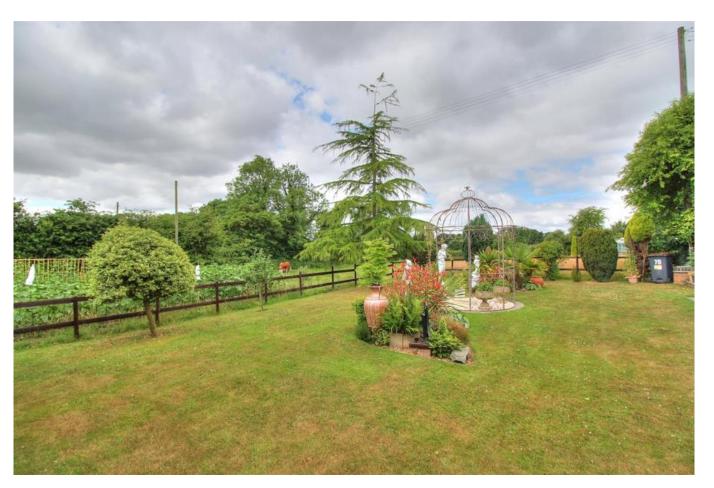

# Rear

Stunning rear garden having patio terrace with retaining wall, steps down to a block paved patio area. Stepping down to a lawn garden with borders planted with a variety of shrubs and trees.

Externally there is a gated driveway and access to garage, lawn garden and borders. Side gated access to rear garden with patio areas, lawn garden and borders.

To arrange a viewing contact Newton Fallowell 01530 810033