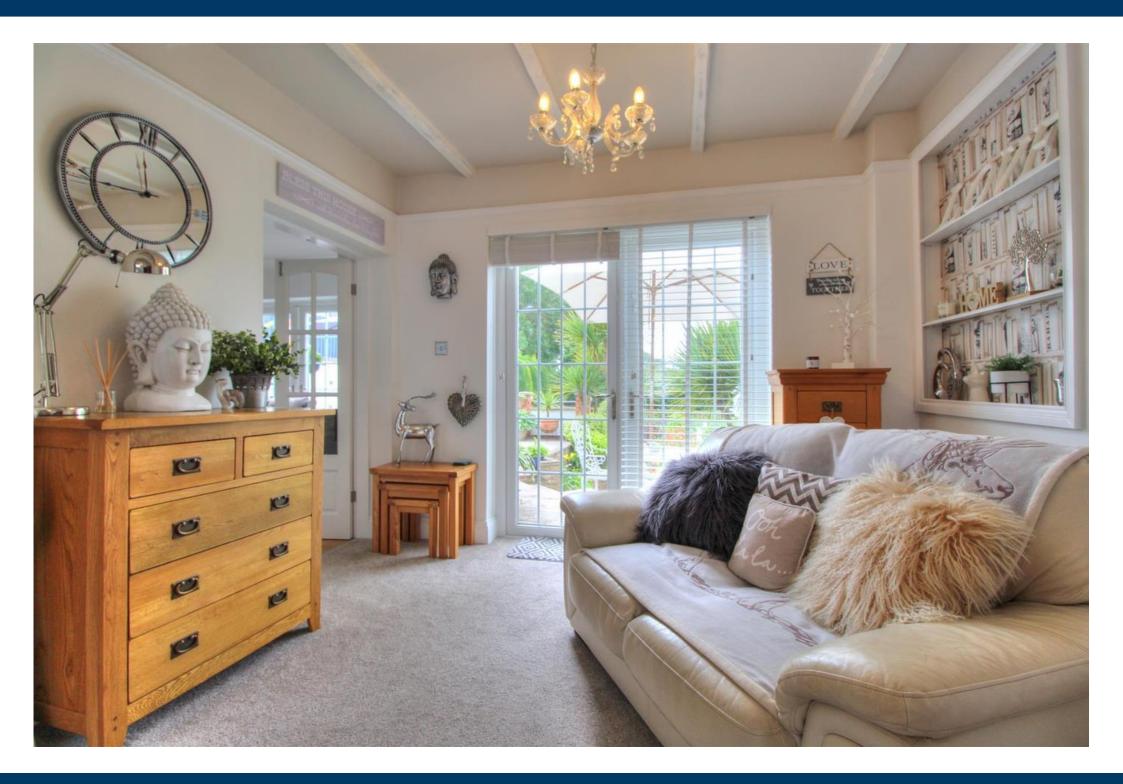

# Lounge 3.36m x 6.30m

Double glazed window to the front elevation, two central heating radiators, feature open fireplace with ornate hearth, double doors to rear elevation and doors to garden room.

# Garden Room 3.98m x 3.07m

Double glazed double doors to garden, double glazed window to the side elevation, central heating radiator and ceiling spotlights.