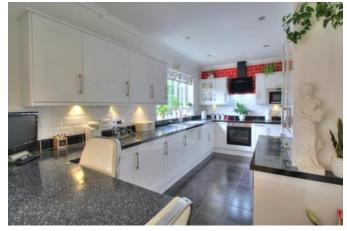

# Kitchen 5.01m x 2.32m

Fitted with an extensive range of wall and base units, contrasting worktops, built-in oven and hob with extractor hood over, built-in microwave oven, integrated fridge, integrated dishwasher, one and a half sink and drainer unit with mixer tap. Display cabinet, breakfast bar, central heating radiator, ceiling spotlights, tiled flooring, double glazed window to the rear elevation and door to: