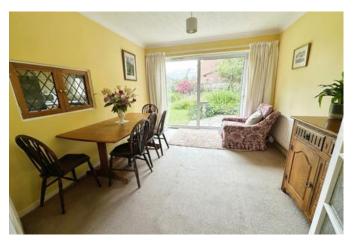

#### Dining Room 3.15m x 3.45m (10'4" x 11'4")

one central heating radiator & Upvc sliding patio doors opening to rear garden