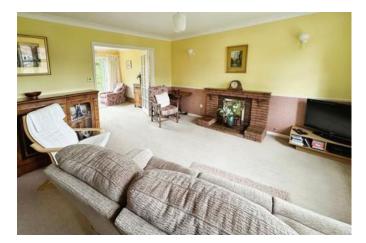

#### Lounge 4.22m x 4.25m (13'10" x 13'11")

with open brick fireplace with tiled hearth & mantle and gas point, one central heating radiator & twin double glazed windows to front & double obscure glazed door opening to: