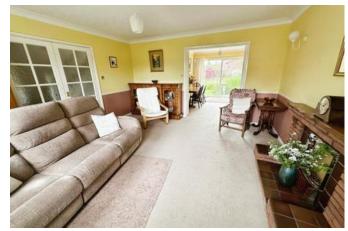

#### Lounge 4.22m x 4.25m (13'10" x 13'11")

with open brick fireplace with tiled hearth & mantle and gas point, one central heating radiator & twin double glazed windows to front & double obscure glazed door opening to: