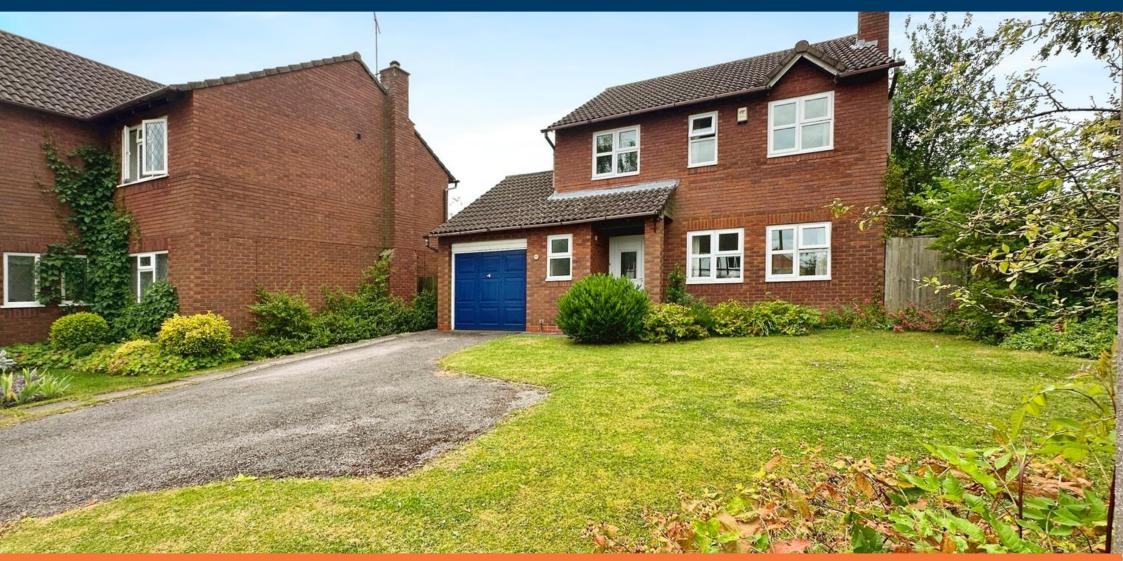

# NEWTONFALLOWELL

Athlestan Way, Stretton, Burton-on-Trent

Situated upon this highly regarded location, this spacious centrally heated & Upvc double glazed home occupies a large plot with extensive driveway & large mature garden . Arranged over Two floors the home features Entrance Porch, Entrance Hall, Guest Cloaks, Large Lounge, Dining Room, Kitchen, Utility. On the first floor, a landing leads to Four well proportioned bedrooms (Master with En-Suite) and Family Bathroom. Outside is a sweeping Driveway leading to Tandem Garage & to the rear is a good sized enclosed mature garden.

# Outside 0.00m x 0.00m (0'0" x 0'0")

To the front of this lovely home is a large tarmac driveway providing parking for several cars together with a large mainly lawned fore garden but has mature shrubs & trees. Access to the side leads to a large rear garden which is mainly laid to lawn and again having a well stocked range of boarders with mature shrubs, pond and patio area