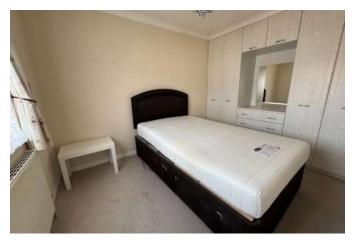

# Bedroom One 3.52m x 2.43m (11'6" x 8'0")

having built-in double wardrobes and drawers, one central heating radiator and Upvc double glazed window to side elevation.