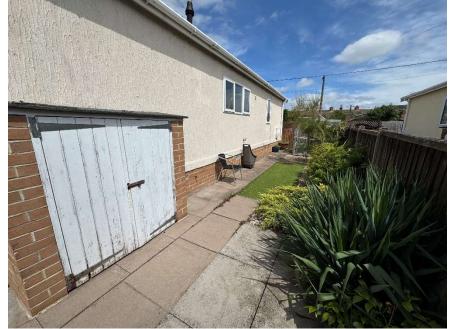

## Outside

There is a fully enclosed wrap around garden with space for seating, low maintenance with artificial grass and planter pots. There are two garden sheds, one has power.