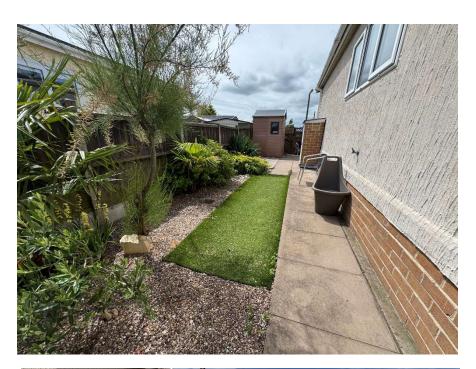

## Outside

There is a fully enclosed wrap around garden with space for seating, low maintenance with artificial grass and planter pots. There are two garden sheds, one has power.