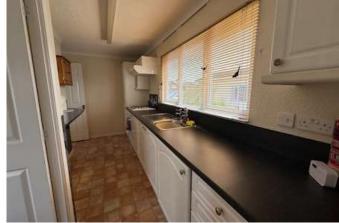

# Kitchen 4.82m x 1.75m (15'10" x 5'8")

having range of low level units, laminate work surface, integrated fridge and freezer, electric oven, four ring gas hob with extractor over, stainless steel sink and drainer with chrome taps, integrated washing machine, cupboard housing gas fired combination boiler, one central heating radiator and Upvc double glazed window to side elevation.