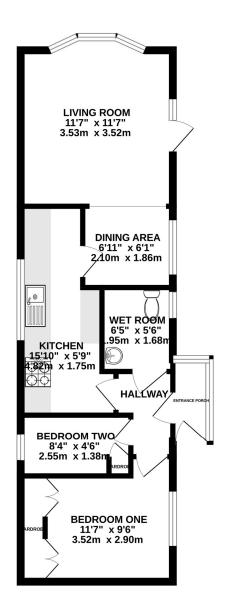

# Accommodation In Detail

Frosted Upvc double glazed door leading to:

## Porch

Fully double glazed, laminate flooring and door leading to:

## **Entrance Hall**

having doorbell chime and laminate flooring.

# Kitchen 4.82m x 1.75m (15'10" x 5'8")

having range of low level units, laminate work surface, integrated fridge and freezer, electric oven, four ring gas hob with extractor over, stainless steel sink and drainer with chrome taps, integrated washing machine, cupboard housing gas fired combination boiler, one central heating radiator and Upvc double glazed window to side elevation.

# Lounge Diner 3.52m x 5.45m (11'6" x 17'11")

having feature electric fire with wooden hearth and surround, BT point, tv aerial point, one centrla heating radiator, Upvc double glazed bow window to front elevation, Upvc double glazed window to side elevation and Upvc double glazed door to side and access ramp.

# Bedroom One 3.52m x 2.43m (11'6" x 8'0")

having built-in double wardrobes and drawers, one central heating radiator and Upvc double glazed window to side elevation.

# Bedroom Two 1.38m x 2.55m (4'6" x 8'5")

having built-in wardrobe, one central heating radiator and Upvc double glazed window to side elevation.

# Wet Room 1.68m x 1.55m (5'6" x 5'1")

having low level wc, hand basin with chrome taps, wet room drainage with electric shower, extractor fan, one central heating radiator and frosted Upvc double glazed window to side elevation.