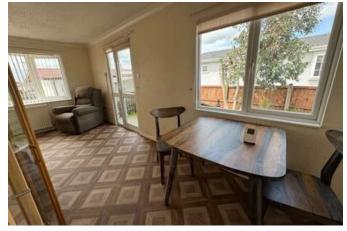

# Lounge Diner 3.52m x 5.45m (11'6" x 17'11")

having feature electric fire with wooden hearth and surround, BT point, tv aerial point, one centrla heating radiator, Upvc double glazed bow window to front elevation, Upvc double glazed window to side elevation and Upvc double glazed door to side and access ramp.