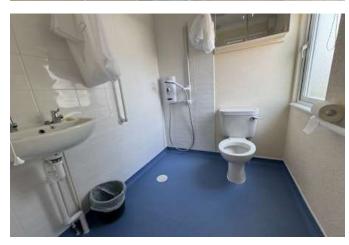

# Wet Room 1.68m x 1.55m (5'6" x 5'1")

having low level wc, hand basin with chrome taps, wet room drainage with electric shower, extractor fan, one central heating radiator and frosted Upvc double glazed window to side elevation.