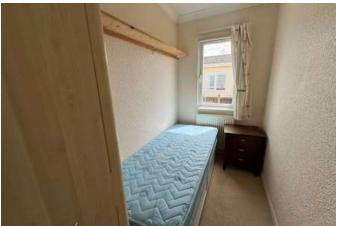

# Bedroom Two 1.38m x 2.55m (4'6" x 8'5")

having built-in wardrobe, one central heating radiator and Upvc double glazed window to side elevation.