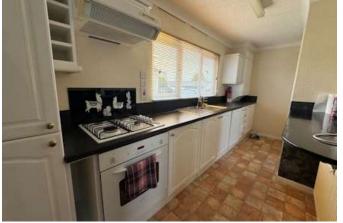

# Kitchen 4.82m x 1.75m (15'10" x 5'8")

having range of low level units, laminate work surface, integrated fridge and freezer, electric oven, four ring gas hob with extractor over, stainless steel sink and drainer with chrome taps, integrated washing machine, cupboard housing gas fired combination boiler, one central heating radiator and Upvc double glazed window to side elevation.