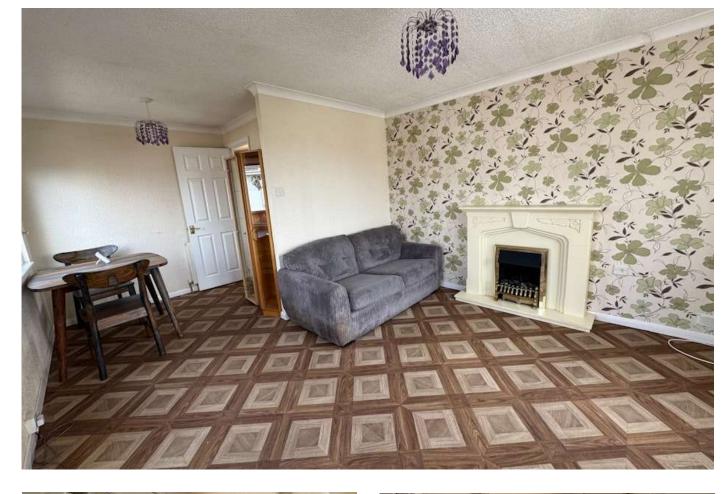

# Lounge Diner 3.52m x 5.45m (11'6" x 17'11")

having feature electric fire with wooden hearth and surround, BT point, tv aerial point, one centrla heating radiator, Upvc double glazed bow window to front elevation, Upvc double glazed window to side elevation and Upvc double glazed door to side and access ramp.