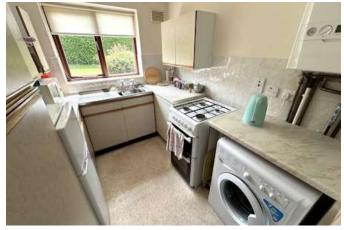

# Kitchen 3.18m x 2.11m (10'5" x 6'11")

having a good range of base and wall mounted units with complementary working surfaces, stainless steel sink and draining unit, sealed unit double glazed window to rear elevation, gas cooker point, wall mounted Ideal condensing combi gas fired central heating boiler, large full height storage cupboard and fitted extractor vent.