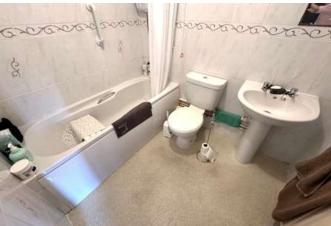

## Bathroom

having white suite comprising panelled bath with electric shower over, pedestal wash basin, low level wc, fitted shaver point, one central heating radiator and full tiling complement to walls.