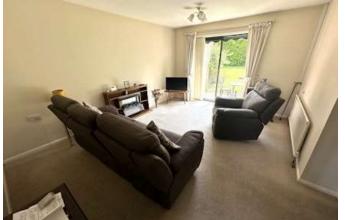

# Lounge

having one central heating radiator and sliding double glazed patio doors leading out to the rear patio.