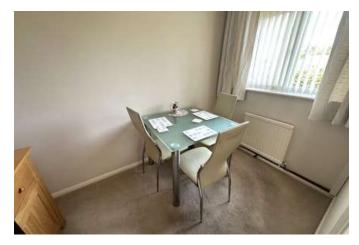

# Lounge

having one central heating radiator and sliding double glazed patio doors leading out to the rear patio.