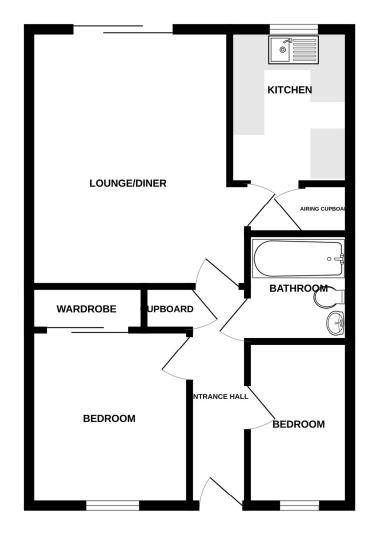

Situated on this ever popular retirement site the sale of this well located retirement home. In brief the accommodation comprises: - entrance hall, good sized rear reception room, fitted kitchen, two good sized bedrooms and fitted bathroom. Outside has good parking facilities for residents and visitors together with a bin store and communal gardens.

#### Accommodation In Detail

Entrance door with obscure double glazed visibility light leading to:

### **Entrance Hall**

having access to loft, one central heating radiator and large full height store cupboard.

# Lounge

having one central heating radiator and sliding double glazed patio doors leading out to the rear patio.

# Kitchen 3.18m x 2.11m (10'5" x 6'11")

having a good range of base and wall mounted units with complementary working surfaces, stainless steel sink and draining unit, sealed unit double glazed window to rear elevation, gas cooker point, wall mounted Ideal condensing combi gas fired central heating boiler, large full height storage cupboard and fitted extractor vent.

# Master Bedroom 2.8m x 3.25m (9'2" x 10'8")

having Upvc double glazed window to front elevation, one central heating radiator and range of built-in wardrobes with sliding doors.

# Bedroom Two 1.76m x 2.9m (5'10" x 9'6")

having Upvc double glazed window and one central heating radiator.

## Bathroom

having white suite comprising panelled bath with electric shower over, pedestal wash basin, low level wc, fitted shaver point, one central heating radiator and full tiling complement to walls.