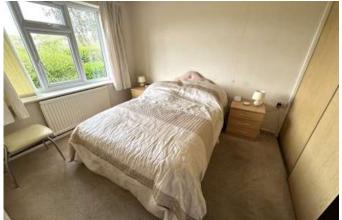

# Master Bedroom 2.8m x 3.25m (9'2" x 10'8")

having Upvc double glazed window to front elevation, one central heating radiator and range of built-in wardrobes with sliding doors.

# Bedroom Two 1.76m x 2.9m (5'10" x 9'6")

having Upvc double glazed window and one central heating radiator.