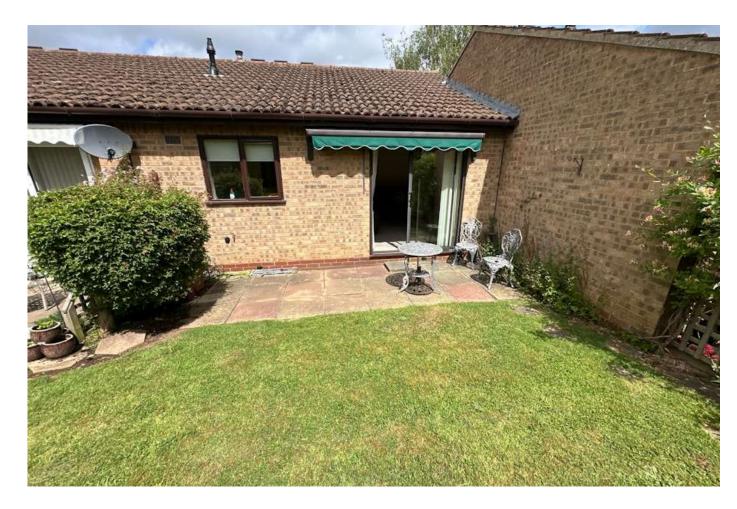

# Lounge

having one central heating radiator and sliding double glazed patio doors leading out to the rear patio.