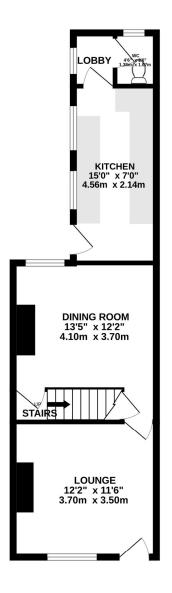

#### Accommodation In Detail

Upvc double glazed door leading to:

## Lounge 3.7m x 3.5m (12'1" x 11'6")

having art deco open fire, built-in storage cupboard housing gas meter, BT point, one central heating radiator and Upvc double glazed window to front elevation.

# Dining Room 3.7m x 3.27m (12'1" x 10'8")

having staircase rising to first floor, understairs cupboard housing electric meter and fuse box, electric fire with marble hearth and wooden surround, BT point, one central heating radiator and Upvc double glazed window to rear elevation.

# Kitchen 2.14m x 4.56m (7'0" x 15'0")

having range of base and wall mounted units, laminate work surface, stainless steel sink and drainer with chrome mixer tap, electric oven, four ring gas hob with extractor over, tiled splashback, one central heating radiator, two Upvc double glazed windows to side elevation and frosted Upvc double glazed door to side.

# Guest Cloak Room 1.07m x 1.34m (3'6" x 4'5")

having low level wc, frosted Upvc double glazed window to rear elevation.

#### Note

The services, systems and appliances listed in this specification have not been tested by Newton Fallowell and no guarantee as to their operating ability or their efficiency can be given.

GROUND FLOOR 427 sq.ft. (39.7 sq.m.) approx. 1ST FLOOR 404 sq.ft. (37.6 sq.m.) approx.

TOTAL FLOOR AREA: 831 sq.ft. (77.2 sq.m.) approx.

Whilst every attempt has been made to ensure the accuracy of the floorplan contained here, measurements of doors, windows, rooms and any other times are approximate and no responsibility is taken for any error, omission or mis-statement. This plan is for illustrative purpose only and should be used as such by any prospective purchaser. The services, systems and appliances shown have not been tested and no guarantee as to their operability or efficiency can be given.