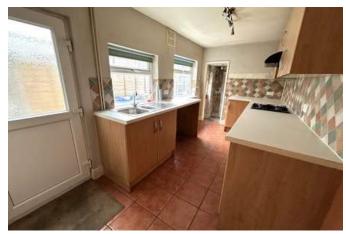

# Kitchen 2.14m x 4.56m (7'0" x 15'0")

having range of base and wall mounted units, laminate work surface, stainless steel sink and drainer with chrome mixer tap, electric oven, four ring gas hob with extractor over, tiled splashback, one central heating radiator, two Upvc double glazed windows to side elevation and frosted Upvc double glazed door to side.