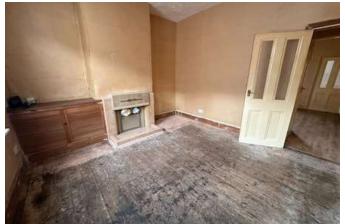

## Lounge 3.7m x 3.5m (12'1" x 11'6")

having art deco open fire, built-in storage cupboard housing gas meter, BT point, one central heating radiator and Upvc double glazed window to front elevation.

# Dining Room 3.7m x 3.27m (12'1" x 10'8")

having staircase rising to first floor, understairs cupboard housing electric meter and fuse box, electric fire with marble hearth and wooden surround, BT point, one central heating radiator and Upvc double glazed window to rear elevation.