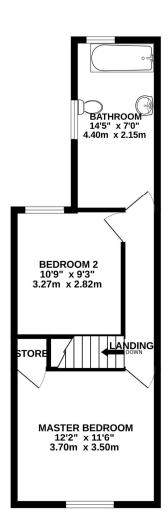

# On The First Floor

# Landing

having one central heating radiator.

# Master Bedroom 3.7m x 3.5m (12'1" x 11'6")

having built-in overstairs storage cupboard which gives access to the loft space, one central heating radiator and Upvc double glazed window to front elevation.

# Bedroom Two 3.31m x 3.28m (10'11" x 10'10")

having one central heating radiator and Upvc double glazed window to rear elevation.

## Bathroom 2.14m x 4.4m (7'0" x 14'5")

having low level wc, pedestal wash basin with chrome taps, tiled splashback, bath with chrome fittings and electric shower over, tiling around bath area, recently fitted Ideal gas fired combination boiler, one central heating radiator, Upvc double glazed window to side elevation and frosted Upvc double glazed window to rear.

#### Note

The services, systems and appliances listed in this specification have not been tested by Newton Fallowell and no guarantee as to their operating ability or their efficiency can be given.

GROUND FLOOR 427 sq.ft. (39.7 sq.m.) approx. 1ST FLOOR 404 sq.ft. (37.6 sq.m.) approx.

TOTAL FLOOR AREA: 831 sq.ft. (77.2 sq.m.) approx.

Whilst every attempt has been made to ensure the accuracy of the floorplan contained here, measurements of doors, windows, rooms and any other times are approximate and no responsibility is taken for any error, omission or mis-statement. This plan is for illustrative purpose only and should be used as such by any prospective purchaser. The services, systems and appliances shown have not been tested and no guarantee as to their operability or efficiency can be given.