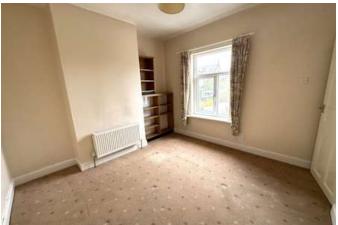

# Master Bedroom 3.7m x 3.5m (12'1" x 11'6")

having built-in overstairs storage cupboard which gives access to the loft space, one central heating radiator and Upvc double glazed window to front elevation.

# Bedroom Two 3.31m x 3.28m (10'11" x 10'10")

having one central heating radiator and Upvc double glazed window to rear elevation.