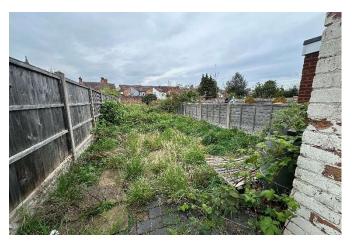

#### Outside

To the rear is a enclosed garden which is mainly laid to lawn and in need of some landscaping.