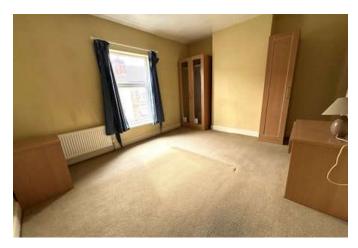

# Master Bedroom 3.7m x 3.5m (12'1" x 11'6")

having built-in overstairs storage cupboard which gives access to the loft space, one central heating radiator and Upvc double glazed window to front elevation.

# Bedroom Two 3.31m x 3.28m (10'11" x 10'10")

having one central heating radiator and Upvc double glazed window to rear elevation.