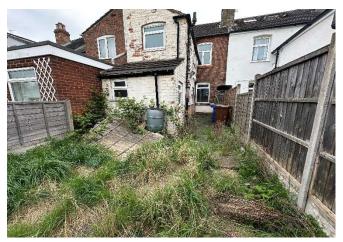

#### Outside

To the rear is a enclosed garden which is mainly laid to lawn and in need of some landscaping.