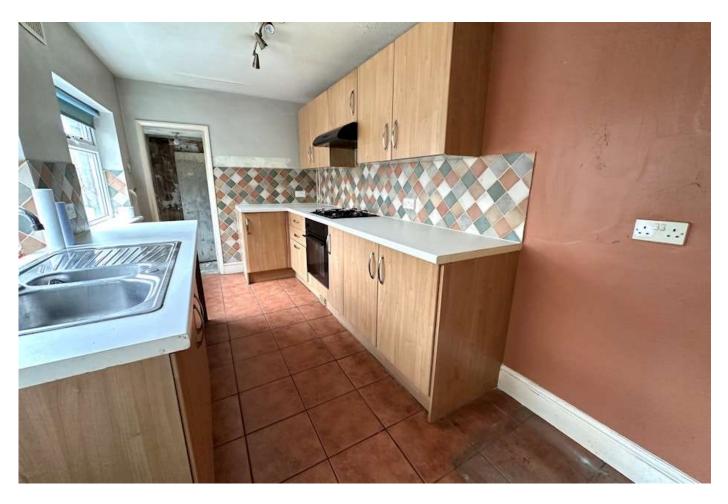

# Kitchen 2.14m x 4.56m (7'0" x 15'0")

having range of base and wall mounted units, laminate work surface, stainless steel sink and drainer with chrome mixer tap, electric oven, four ring gas hob with extractor over, tiled splashback, one central heating radiator, two Upvc double glazed windows to side elevation and frosted Upvc double glazed door to side.