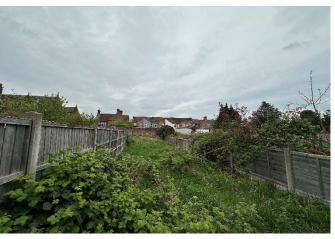

#### Outside

To the rear is a enclosed garden which is mainly laid to lawn and in need of some landscaping.