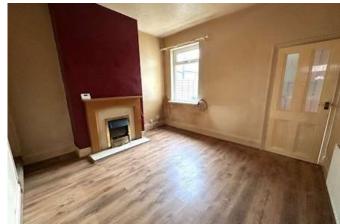

## Lounge 3.7m x 3.5m (12'1" x 11'6")

having art deco open fire, built-in storage cupboard housing gas meter, BT point, one central heating radiator and Upvc double glazed window to front elevation.