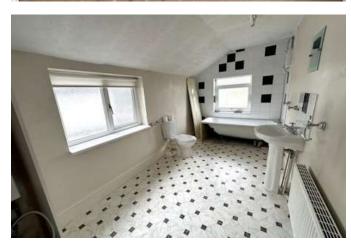

## Bathroom 2.14m x 4.4m (7'0" x 14'5")

having low level wc, pedestal wash basin with chrome taps, tiled splashback, bath with chrome fittings and electric shower over, tiling around bath area, recently fitted Ideal gas fired combination boiler, one central heating radiator, Upvc double glazed window to side elevation and frosted Upvc double glazed window to rear.