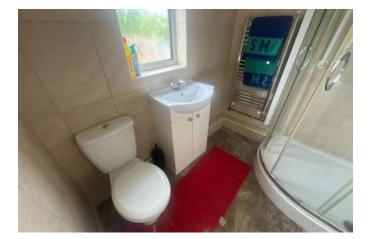

# **Re-Fitted Shower Room**

having suite comprising quadrant shower enclosure with electric shower, vanity wash basin, low level wc, full tiling complement to walls, heated chrome ladder towel radiator, obscure Upvc double glazed window to rear elevation and fitted extractor vent.