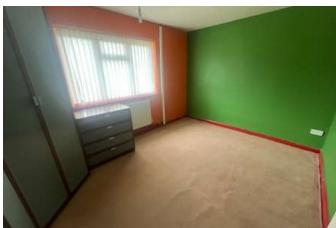

# Reception Room 4.11m x 4.23m (13'6" x 13'11")

having Upvc double glazed window to front elevation, one central heating radiator, feature fireplace with pine fire surround and thermostatic control for central heating.