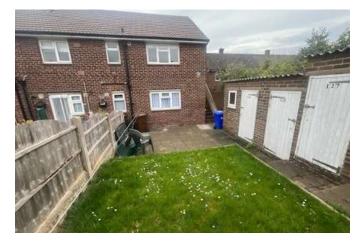

Newton Fallowell are pleased to be able to offer for sale this spacious two double bedroomed, centrally heated and double glazed flat which benefits from immediate vacant possession. In brief the property comprises: - entrance hall, reception room, kitchen, two double bedrooms and shower room. Outside are lawned gardens to the front and rear and there is a brick built store and small workshop.

# Outside

To the front is a mainly lawned fore garden. To the rear is a garden featuring a large flagged patio and lawn beyond. There is a brick built store and small workshop.