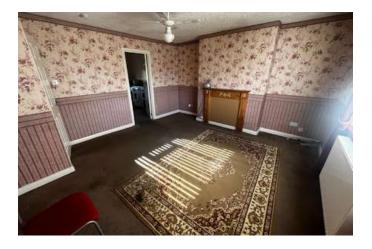

# Reception Room 4.11m x 4.23m (13'6" x 13'11")

having Upvc double glazed window to front elevation, one central heating radiator, feature fireplace with pine fire surround and thermostatic control for central heating.