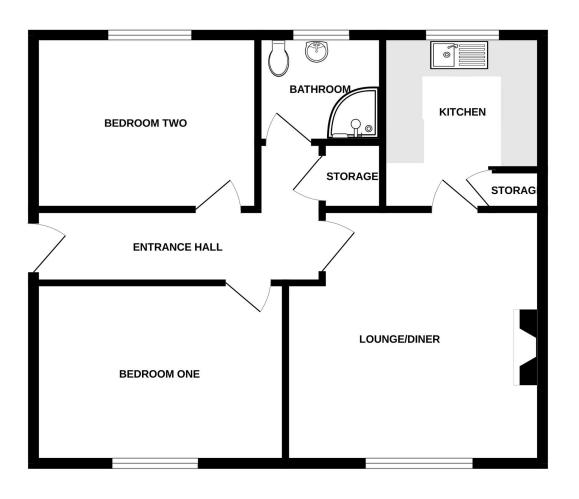

Newton Fallowell are pleased to be able to offer for sale this spacious two double bedroomed, centrally heated and double glazed flat which benefits from immediate vacant possession. In brief the property comprises: - entrance hall, reception room, kitchen, two double bedrooms and shower room. Outside are lawned gardens to the front and rear and there is a brick built store and small workshop.

# Entrance Hall

having one central heating radiator, fitted smoke alarm, access to loft space and large built-in storage cupboard housing the electric meter and shelving.

# Reception Room 4.11m x 4.23m (13'6" x 13'11")

having Upvc double glazed window to front elevation, one central heating radiator, feature fireplace with pine fire surround and thermostatic control for central heating.

## Kitchen 2.96m x 2.62m (9'8" x 8'7")

having a range of white hessian effect base and eye level units with complementary rolled edged oak effect working surfaces, full tiling complement to walls, Upvc double glazed window to rear elevation, stainless steel sink and draining unit, gas cooker point and full height cupboard housing the fitted Glowworm gas fired central heating combi boiler.

#### Bedroom One 4.26m x 3.04m (14'0" x 10'0")

having Upvc double glazed window to front elevation and one central heating radiator.

#### Bedroom Two 3.69m x 2.99m (12'1" x 9'10")

having Upvc double glazed window to rear elevation and one central heating radiator.

# **Re-Fitted Shower Room**

having suite comprising quadrant shower enclosure with electric shower, vanity wash basin, low level wc, full tiling complement to walls, heated chrome ladder towel radiator, obscure Upvc double glazed window to rear elevation and fitted extractor vent.

# **GROUND FLOOR**

127 SYCAMORE ROAD

While every attempt has been made to ensure the accuracy of the floorplan contained here, measurements of abors, windows, rooms and any other Hema are are performance and no incepandality is taken for any encyomission or mis-statement. This plan is for illustrathe purposes only and should be used as such by any prospective purchaser. The services, systems and appliances shown have not been tested and no guarantee as to their operability or efficiency can be given.