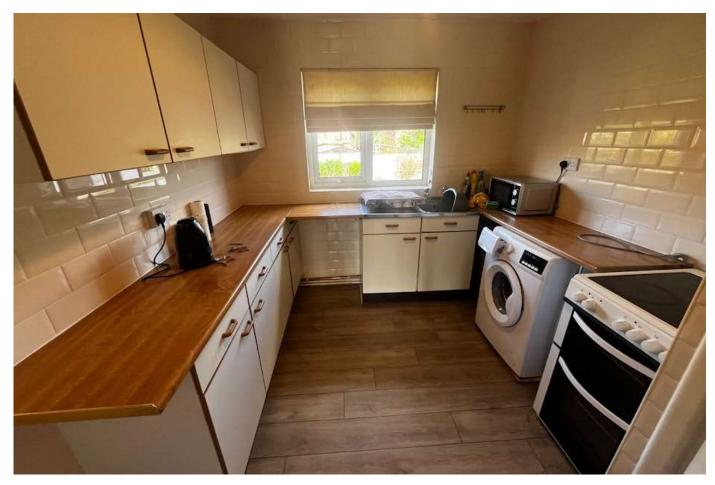

## Kitchen 2.96m x 2.62m (9'8" x 8'7")

having a range of white hessian effect base and eye level units with complementary rolled edged oak effect working surfaces, full tiling complement to walls, Upvc double glazed window to rear elevation, stainless steel sink and draining unit, gas cooker point and full height cupboard housing the fitted Glowworm gas fired central heating combi boiler.