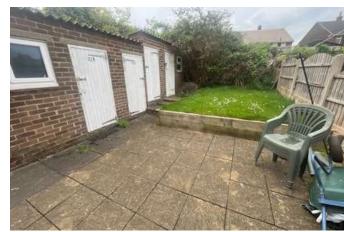

# Outside

To the front is a mainly lawned fore garden. To the rear is a garden featuring a large flagged patio and lawn beyond. There is a brick built store and small workshop.