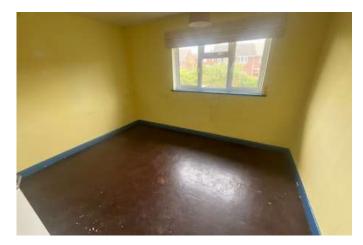

#### Bedroom One 4.26m x 3.04m (14'0" x 10'0")

having Upvc double glazed window to front elevation and one central heating radiator.

#### Bedroom Two 3.69m x 2.99m (12'1" x 9'10")

having Upvc double glazed window to rear elevation and one central heating radiator.