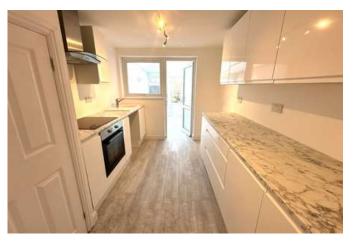

#### Newly Fitted Kitchen

having a good range of high gloss white fronted base and eye level units with complementary marble effect working

surfaces, four ring electric hob with oven under and extractor over, enamel sink and drainer with mixer tap, useful understairs store housing gas and electric meters, quality fitted laminate flooring and obscure double glazed door leading through to: