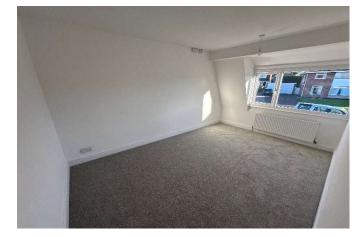

#### **Bedroom One**

having low intensity spotlights to ceiling, Upvc double glazed window to rear elevation and one central heating radiator.

#### **Bedroom Two**

having Upvc double glazed window to front elevation and one central heating radiator.

#### **Bedroom Three**

having one central heating radiator, Upvc double glazed window to front elevation and coving to ceiling.