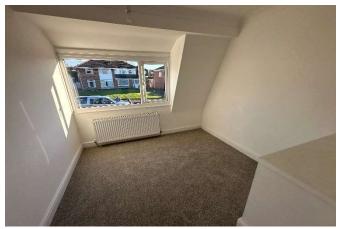

#### **Bedroom One**

having low intensity spotlights to ceiling, Upvc double glazed window to rear elevation and one central heating radiator.

#### **Bedroom Two**

having Upvc double glazed window to front elevation and one central heating radiator.

#### **Bedroom Three**

having one central heating radiator, Upvc double glazed window to front elevation and coving to ceiling.