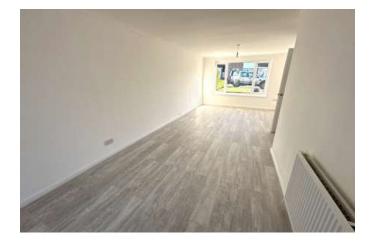

#### Large Open Plan Lounge/Diner

having Upvc double glazed window to front elevation, two central heating radiators, quality fitted laminate flooring, coving to ceiling and double glazed French doors opening through to:

#### Conservatory

having fitted laminate flooring, one central heating radiator, fitted wall light points and tri-polycarbonate panelled roof.