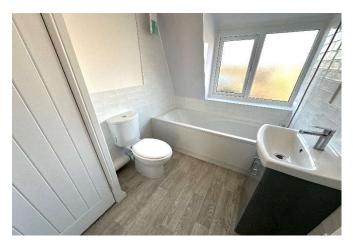

#### Bathroom

having newly fitted white suite comprising panelled bath with shower attachment over, vanity wash basin, low level wc, obscure Upvc double glazed window to rear elevation, heated modern ladder towel radiator and cupboard housing fitted Vaillant condensing combi gas fired central heating boiler.