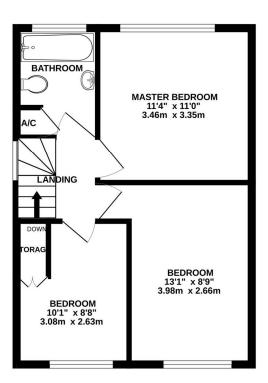

**1ST FLOOR** 

Whilst every attempt has been made to ensure the accuracy of the floorplan contained here, measurements of doors, windows, rooms and any other items are approximate and no responsibility is taken for any erorr, omission or mis-statement. This plan is for illustrative purposes only and should be used as such by any prospective purchaser. The services, systems and appliances shown have not been tested and no guarantee as to their operability or efficiency can be given. Made with Metropix ©2025

#### Landing

having Upvc double glazed window to side elevation, access to loft space and fitted smoke alarm.

#### **Bedroom One**

having low intensity spotlights to ceiling, Upvc double glazed window to rear elevation and one central heating radiator.

#### **Bedroom Two**

having Upvc double glazed window to front elevation and one central heating radiator.

#### **Bedroom Three**

having one central heating radiator, Upvc double glazed window to front elevation and coving to ceiling.

#### Bathroom

having newly fitted white suite comprising panelled bath with shower attachment over, vanity wash basin, low level wc, obscure Upvc double glazed window to rear elevation, heated modern ladder towel radiator and cupboard housing fitted Vaillant condensing combi gas fired central heating boiler.