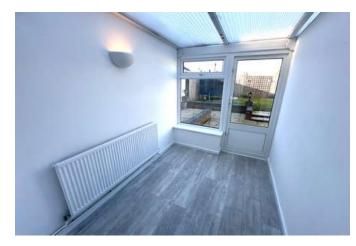

#### Conservatory

having fitted laminate flooring, one central heating radiator, fitted wall light points and tri-polycarbonate panelled roof.

#### Rear Utility/Conservatory

having one central heating radiator, fitted laminate flooring, wall light points and glazed door opening out to the rear garden.