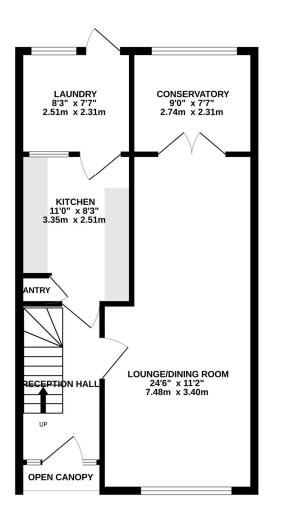

#### Outside

To the front of the property a block paved driveway provides parking for approximately three vehicles and there is a mainly lawned fore garden set behind a dwarf wall. To the rear is a pleasant enclosed garden, well screened by timber fencing and featuring a large patio and lawned area. There are views over Tutbury Castle and beyond. GROUND FLOOR

#### **Open Canopied Entrance**

having quarry tiling to floor and half obscure Upvc double glazed entrance door leading to:

#### Entrance Hall

having quality fitted laminate flooring, one central heating radiator, staircase rising to first floor, useful understairs storage cupboard, fitted extractor vent, fitted smoke alarm and thermostatic control for central heating.

#### Large Open Plan Lounge/Diner

having Upvc double glazed window to front elevation, two central heating radiators, quality fitted laminate flooring, coving to ceiling and double glazed French doors opening through to:

#### Conservatory

having fitted laminate flooring, one central heating radiator, fitted wall light points and tri-polycarbonate panelled roof.

#### Newly Fitted Kitchen

having a good range of high gloss white fronted base and eye level units with complementary marble effect working

surfaces, four ring electric hob with oven under and extractor over, enamel sink and drainer with mixer tap, useful understairs store housing gas and electric meters, quality fitted laminate flooring and obscure double glazed door leading through to:

#### Rear Utility/Conservatory

having one central heating radiator, fitted laminate flooring, wall light points and glazed door opening out to the rear garden.