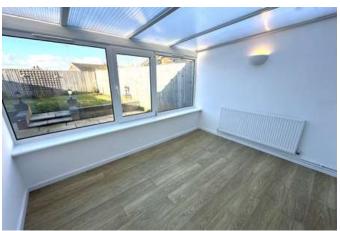

#### Conservatory

having fitted laminate flooring, one central heating radiator, fitted wall light points and tri-polycarbonate panelled roof.

#### Rear Utility/Conservatory

having one central heating radiator, fitted laminate flooring, wall light points and glazed door opening out to the rear garden.