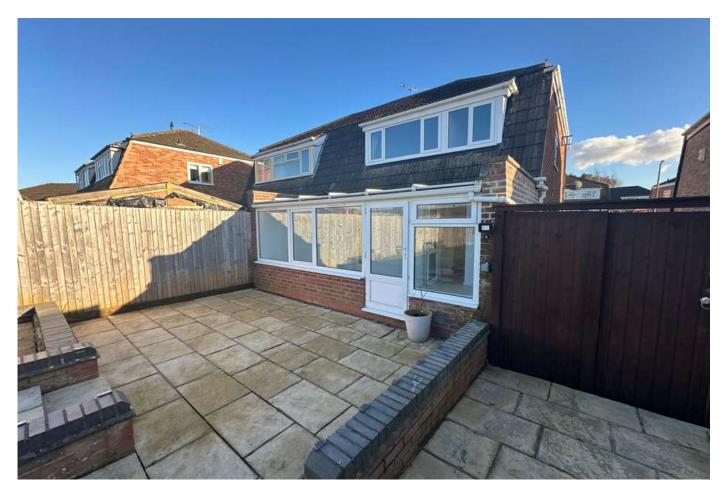

#### Outside

To the front of the property a block paved driveway provides parking for approximately three vehicles and there is a mainly lawned fore garden set behind a dwarf wall. To the rear is a pleasant enclosed garden, well screened by timber fencing and featuring a large patio and lawned area. There are views over Tutbury Castle and beyond. GROUND FLOOR