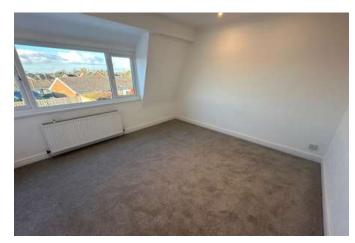

#### **Bedroom One**

having low intensity spotlights to ceiling, Upvc double glazed window to rear elevation and one central heating radiator.

#### **Bedroom Two**

having Upvc double glazed window to front elevation and one central heating radiator.

#### **Bedroom Three**

having one central heating radiator, Upvc double glazed window to front elevation and coving to ceiling.