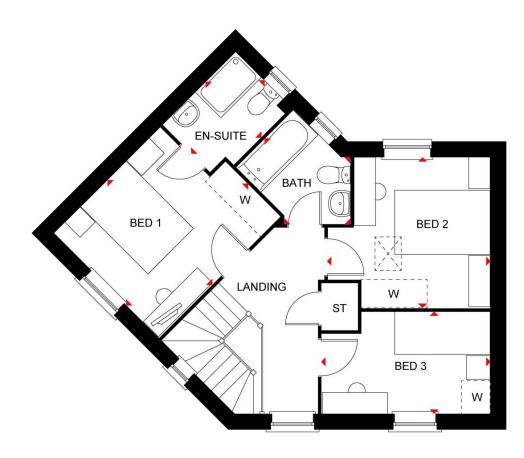

### Accommodation In Detail

## **Spacious Entrance Hall**

having quality fitted grey woodgrain effect Karndean flooring, dog legged staircase rising to first floor with oak hand rail, fitted smoke alarm, useful understairs storage cupboard and one central heating radiator.

#### **Guest Cloak Room**

having low level twin flush wc, pedestal wash basin, one central heating radiator, fitted extractor vent, low intensity spotlights to ceiling and grey woodgrain effect Karndean flooring.

# Open Plan Through Lounge 3.03m x 5.7m (9'11" x 18'8")

having Upvc double glazed window to front elevation, Upvc double glazed French opening out to the rear patio and two central heating radiators.

# Fabulous Open Plan Dining Kitchen

featuring:

#### Kitchen Area

having a lovely array of high gloss light grey base and eye level units with complementary rolled edged working surfaces, four ring gas Zanussi hob with matching stainless steel extractor over, eye level electric oven, integrated Zanussi dishwasher and fridge/freezer, cupboard housing Ideal Logic condensing combi gas fired central heating boiler, stainless steel sink and draining unit with multi function swan neck mixer tap, low intensity spotlights to ceiling, fitted grey woodgrain effect Karndean flooring and Upvc double glazed window overlooking the fore garden.

# **Dining Area**

having two central heating radiators, fitted grey woodgrain effect Karndean flooring and Upvc double glazed French doors opening out to the rear patio.

# Large Landing

having Upvc double glazed windows to front elevation, one central heating radiator, fitted smoke alarm and large full height storage cupboard with shelving.

# Master Bedroom 3.09m x 3.46m (10'1" x 11'5")

having Upvc double glazed window to front elevation, one central heating radiator, thermostatic control for central heating and range of built-in mirrored wardrobes.

# **En-Suite Shower Room**

having over-sized shower enclosure with thermostatically controlled electric shower, pedestal wash basin, low level twin flush wc, woodgrain effect ceramic tiling to floor, obscure Upvc double glazed window to rear elevation, heated ladder towel radiator and fitted extractor vent.

#### Bedroom Two 3.28m x 3.36m (10'10" x 11'0")

having Upvc double glazed window to rear elevation, one central heating radiator, access to loft space and range of built-in mirror fronted wardrobes.

#### Bedroom Three 3.53m x 2m (11'7" x 6'7")

having Upvc double glazed window to front elevation and one central heating radiator.

#### Bathroom

having suite comprising panelled bath with mixer tap, pedestal wash basin, low level twin flush wc, half tiling complement to two walls, obscure Upvc double glazed window to rear elevation, woodgrain effect ceramic tiling to floor and heated ladder towel radiator.