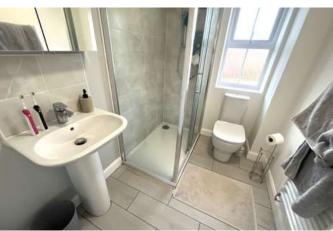

# **En-Suite Shower Room**

having over-sized shower enclosure with thermostatically controlled electric shower, pedestal wash basin, low level twin flush wc, woodgrain effect ceramic tiling to floor, obscure Upvc double glazed window to rear elevation, heated ladder towel radiator and fitted extractor vent.