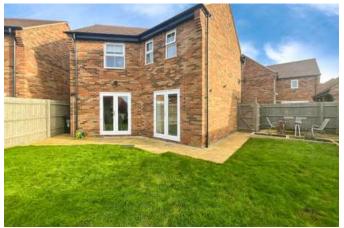

#### Outside

To the front of the property is a tarmacadam driveway providing parking for approximately three vehicles and leads to a brick built garage. To the rear is a pleasant garden which is well screened and offers good degree of privacy and features patio area, shaped lawns and a shrubbed border.