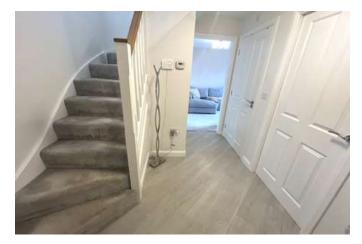

## **Spacious Entrance Hall**

having quality fitted grey woodgrain effect Karndean flooring, dog legged staircase rising to first floor with oak hand rail, fitted smoke alarm, useful understairs storage cupboard and one central heating radiator.