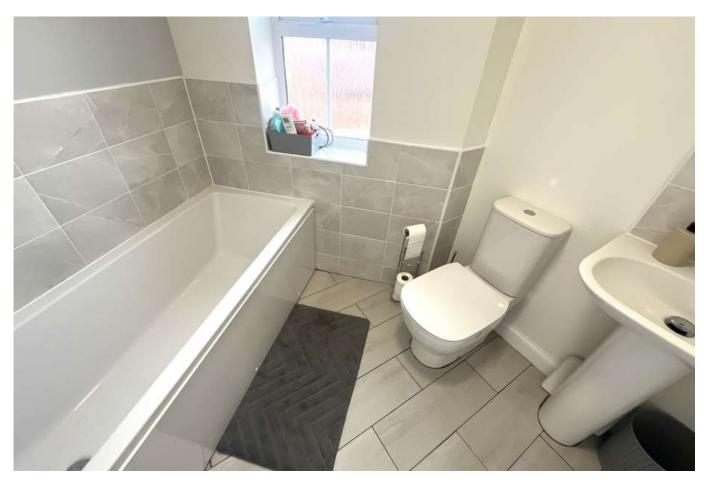

#### Bathroom

having suite comprising panelled bath with mixer tap, pedestal wash basin, low level twin flush wc, half tiling complement to two walls, obscure Upvc double glazed window to rear elevation, woodgrain effect ceramic tiling to floor and heated ladder towel radiator.