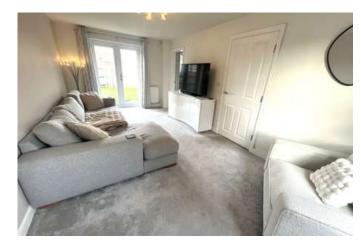

# Open Plan Through Lounge 3.03m x 5.7m (9'11" x 18'8")

having Upvc double glazed window to front elevation, Upvc double glazed French opening out to the rear patio and two central heating radiators.