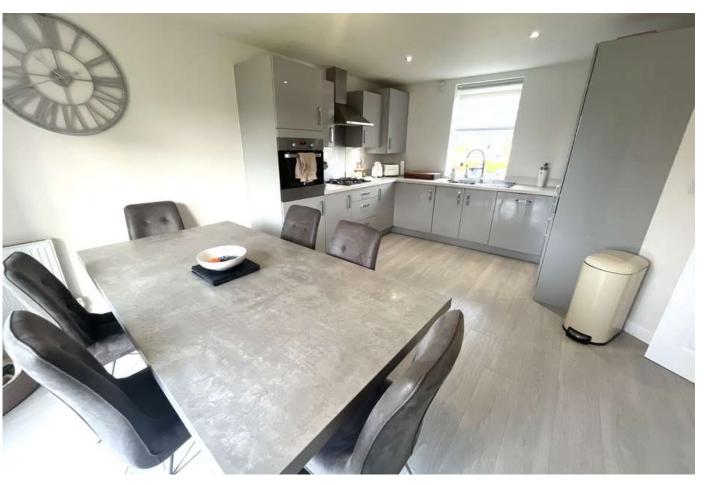

# Fabulous Open Plan Dining Kitchen

featuring:

#### Kitchen Area

having a lovely array of high gloss light grey base and eye level units with complementary rolled edged working surfaces, four ring gas Zanussi hob with matching stainless steel extractor over, eye level electric oven, integrated Zanussi dishwasher and fridge/freezer, cupboard housing Ideal Logic condensing combi gas fired central heating boiler, stainless steel sink and draining unit with multi function swan neck mixer tap, low intensity spotlights to ceiling, fitted grey woodgrain effect Karndean flooring and Upvc double glazed window overlooking the fore garden.

# **Dining Area**

having two central heating radiators, fitted grey woodgrain effect Karndean flooring and Upvc double glazed French doors opening out to the rear patio.