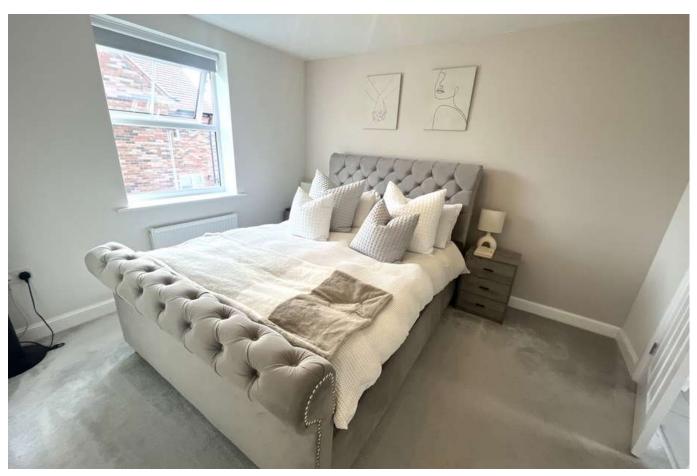

# Master Bedroom 3.09m x 3.46m (10'1" x 11'5")

having Upvc double glazed window to front elevation, one central heating radiator, thermostatic control for central heating and range of built-in mirrored wardrobes.