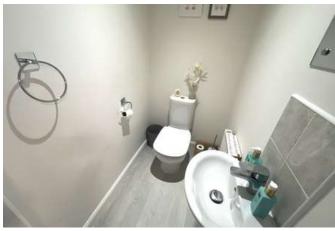

#### **Guest Cloak Room**

having low level twin flush wc, pedestal wash basin, one central heating radiator, fitted extractor vent, low intensity spotlights to ceiling and grey woodgrain effect Karndean flooring.