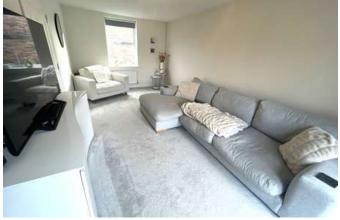

# Open Plan Through Lounge 3.03m x 5.7m (9'11" x 18'8")

having Upvc double glazed window to front elevation, Upvc double glazed French opening out to the rear patio and two central heating radiators.