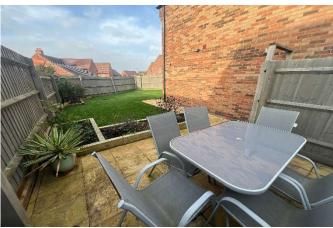

#### Outside

To the front of the property is a tarmacadam driveway providing parking for approximately three vehicles and leads to a brick built garage. To the rear is a pleasant garden which is well screened and offers good degree of privacy and features patio area, shaped lawns and a shrubbed border.