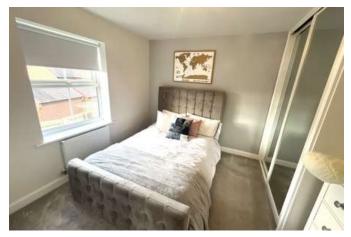

#### Bedroom Two 3.28m x 3.36m (10'10" x 11'0")

having Upvc double glazed window to rear elevation, one central heating radiator, access to loft space and range of built-in mirror fronted wardrobes.

#### Bedroom Three 3.53m x 2m (11'7" x 6'7")

having Upvc double glazed window to front elevation and one central heating radiator.