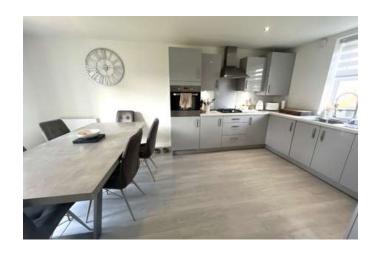

# Fabulous Open Plan Dining Kitchen

featuring:

#### Kitchen Area

having a lovely array of high gloss light grey base and eye level units with complementary rolled edged working surfaces, four ring gas Zanussi hob with matching stainless steel extractor over, eye level electric oven, integrated Zanussi dishwasher and fridge/freezer, cupboard housing Ideal Logic condensing combi gas fired central heating boiler, stainless steel sink and draining unit with multi function swan neck mixer tap, low intensity spotlights to ceiling, fitted grey woodgrain effect Karndean flooring and Upvc double glazed window overlooking the fore garden.

# **Dining Area**

having two central heating radiators, fitted grey woodgrain effect Karndean flooring and Upvc double glazed French doors opening out to the rear patio.