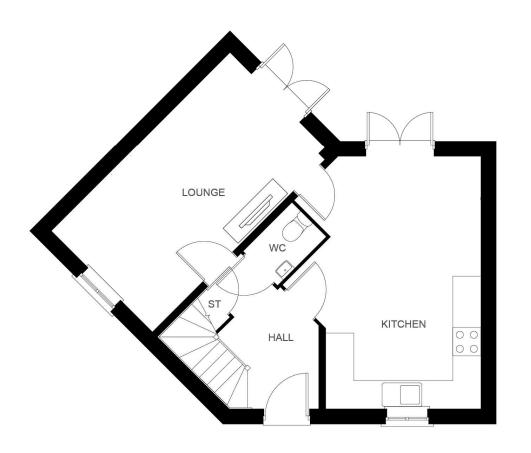

Newton Fallowell are pleased to be able to offer for sale this attractive, beautifully presented spacious, three bedroomed family home which occupies a good plot upon this select maturing development. Internally the accommodation in brief comprises: - spacious entrance hall with store and guest cloak room off, large through lounge, fabulous open plan living dining kitchen with quality range of units and integrated appliances and on the first floor a large landing leads to three well proportioned bedrooms, en-suite to master bedroom and a family bathroom. Outside to the front is a mainly lawned fore garden with an adjacent tarmacadam driveway providing parking and leading to the good sized brick built garage. To the rear is a pleasant enclosed private garden with patio and lawned areas.

### Accommodation In Detail

# **Open Canopied Entrance**

having composite entrance door opening into:

## **Spacious Entrance Hall**

having quality fitted grey woodgrain effect Karndean flooring, dog legged staircase rising to first floor with oak hand rail, fitted smoke alarm, useful understairs storage cupboard and one central heating radiator.

#### **Guest Cloak Room**

having low level twin flush wc, pedestal wash basin, one central heating radiator, fitted extractor vent, low intensity spotlights to ceiling and grey woodgrain effect Karndean flooring.

# Open Plan Through Lounge 3.03m x 5.7m (9'11" x 18'8")

having Upvc double glazed window to front elevation, Upvc double glazed French opening out to the rear patio and two central heating radiators.

# Fabulous Open Plan Dining Kitchen

featuring: