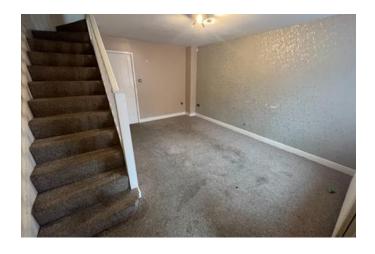

# Reception Room 4.57m x 3.85m (15'0" x 12'7")

having Upvc double glazed window to front elevation, one double central heating radiator and staircase rising to first floor.