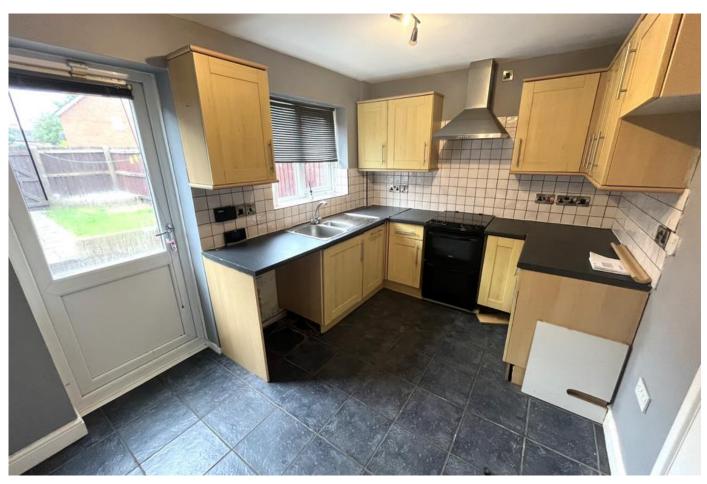

# Breakfast Kitchen 2.56m x 3.86m (8'5" x 12'8")

having a good range of maple effect base and eye level units with complementary rolled edged working surfaces, stainless steel sink and draining unit, plumbing for washing machine, ceramic tiling to floor, Upvc double glazed window to rear elevation and half double glazed door to rear.