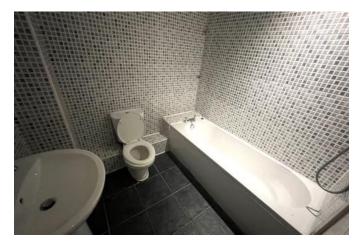

# Bathroom 0m x 0m (0'0" x 0'0")

having suite comprising panelled bath with electric shower over, pedestal wash basin, low level wc, full tiling to both floor and walls, low intensity spotlights to ceiling, fitted ladder towel rail and shaver point.