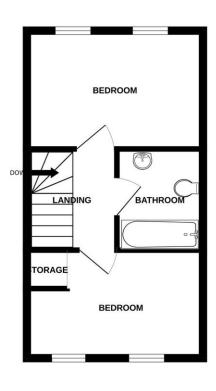

# On The First Floor

# Landing

having access to loft space.

# Bedroom One 2.62m x 3.86m (8'7" x 12'8")

having upvc double glazed windows to rear elevation and one central heating radiator.

# Bedroom Two 3.85m x 2.33m (12'7" x 7'7")

having twin Upvc double glazed windows to front elevation, one central heating radiator and cupboard housing fitted Vaillant condensing combi gas fired central heating boiler.

# Bathroom 0m x 0m (0'0" x 0'0")

having suite comprising panelled bath with electric shower over, pedestal wash basin, low level wc, full tiling to both floor and walls, low intensity spotlights to ceiling, fitted ladder towel rail and shaver point.

#### Note

The services, systems and appliances listed in this specification have not been tested by Newton Fallowell and no guarantee as to their operating ability or their efficiency can be given.

GROUND FLOOR 1ST FLOOR

White every uterrupt has been made to ensure the scoracy of the floorplan contained been, measurement, of directs, revisions, crosts and stay richer terms are approximate and no responsibility is table for surprising consistion or mis-statement. This plan is for illustrative purposes only and should be used as such by any prospective purchaser. The services, systems and applicances shown have not been tested and no guarantee as to their operability or efficiency can be given.