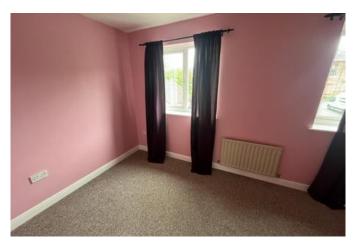

# Bedroom One 2.62m x 3.86m (8'7" x 12'8")

having upvc double glazed windows to rear elevation and one central heating radiator.

# Bedroom Two 3.85m x 2.33m (12'7" x 7'7")

having twin Upvc double glazed windows to front elevation, one central heating radiator and cupboard housing fitted Vaillant condensing combi gas fired central heating boiler.