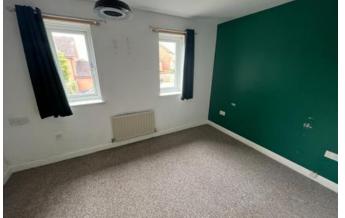

# Bedroom One 2.62m x 3.86m (8'7" x 12'8")

having upvc double glazed windows to rear elevation and one central heating radiator.

# Bedroom Two 3.85m x 2.33m (12'7" x 7'7")

having twin Upvc double glazed windows to front elevation, one central heating radiator and cupboard housing fitted Vaillant condensing combi gas fired central heating boiler.