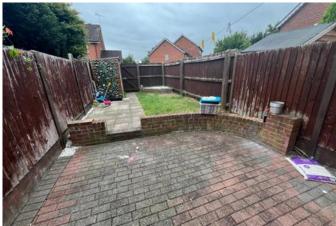

# Outside

There is a small fore garden and to the rear is an enclosed garden. Parking is provided to the rear and front of the property.