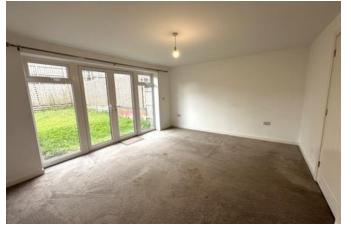

#### Lounge 15'0" x 12'0" (4.6m x 3.7m)

With twin doors and full height windows overlooking the rear garden.