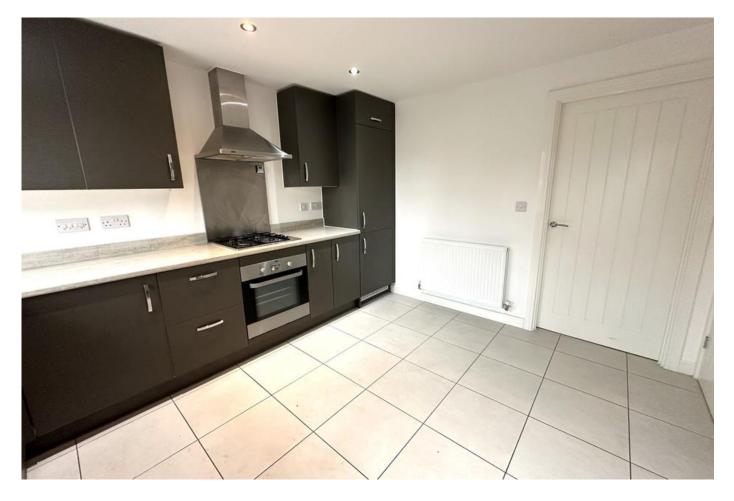

#### Kitchen/Diner 12'0" x 10'0" (3.7m x 3m)

Fitted with modern units finished in grey with contrasting counter-top. Inset single drainer sink and mixer taps. integrated dishwasher, fridge freezer. Built in oven with four ring hob and and extractor hood over. Tiled floor, space for family dining,pantry/cupboard.