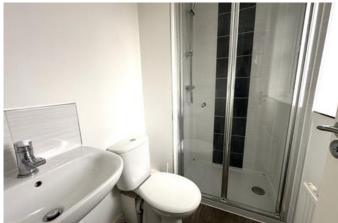

#### En-suite

with a tiled shower cubicle, wash basin and WC.

Bedroom Two 8'0" x 8'0" (2.4m x 2.4m)

Bedroom Three 8'0" x 6'0" (2.4m x 1.8m)