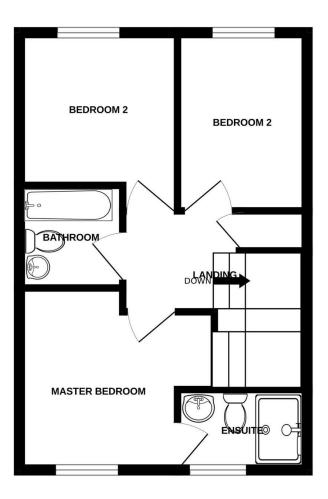

#### Landing

having a loft hatch and storage cupboard.

Master Bedroom 11'0" x 10'0" (3.4m x 3m)

#### En-suite

with a tiled shower cubicle, wash basin and WC.

Bedroom Two 8'0" x 8'0" (2.4m x 2.4m)

Bedroom Three 8'0" x 6'0" (2.4m x 1.8m)

#### **Bathroom**

White suite comprising a bath with shower attachment and screen, wash basin and a WC.