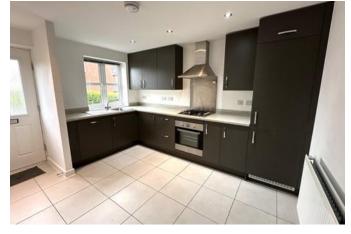

#### Kitchen/Diner 12'0" x 10'0" (3.7m x 3m)

Fitted with modern units finished in grey with contrasting counter-top. Inset single drainer sink and mixer taps. integrated dishwasher, fridge freezer. Built in oven with four ring hob and and extractor hood over. Tiled floor, space for family dining,pantry/cupboard.