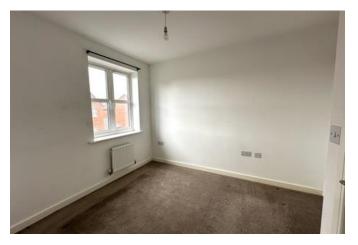

#### Landing

having a loft hatch and storage cupboard.

Master Bedroom 11'0" x 10'0" (3.4m x 3m)