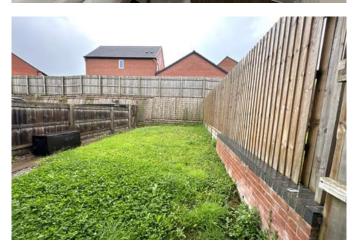

#### Outside

To the front is a lawn and pathway with steps leading to the front door. At the end of the row of houses is the double length driveway providing parking for two cars. The rear enclosed garden is mainly laid to lawn with a patio.