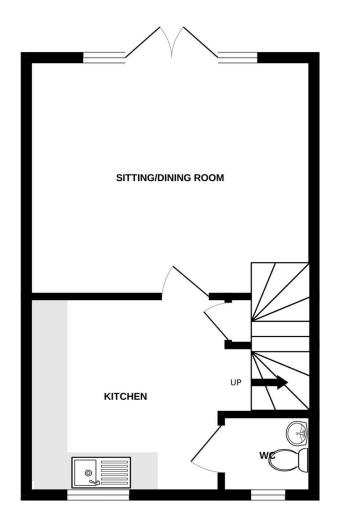

#### Kitchen/Diner 12'0" x 10'0" (3.7m x 3m)

Fitted with modern units finished in grey with contrasting counter-top. Inset single drainer sink and mixer taps. integrated dishwasher, fridge freezer. Built in oven with four ring hob and and extractor hood over. Tiled floor, space for family dining,pantry/cupboard.

#### **Guest Cloaks**

With a wash basin and WC.

#### Lounge 15'0" x 12'0" (4.6m x 3.7m)

With twin doors and full height windows overlooking the rear garden.

#### Landing

having a loft hatch and storage cupboard.

Master Bedroom 11'0" x 10'0" (3.4m x 3m)

#### En-suite

with a tiled shower cubicle, wash basin and WC.

Bedroom Two 8'0" x 8'0" (2.4m x 2.4m)

Bedroom Three 8'0" x 6'0" (2.4m x 1.8m)