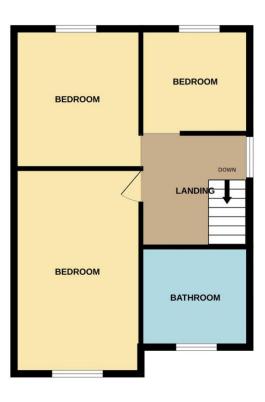

#### On The First Floor

#### Landing 1.80m x 2.50m (5'11" x 8'2")

having obscure Upvc double glazed window to side elevation.

#### Bedroom One 3.10m x 4.50m (10'2" x 14'10")

having Upvc double glazed bay window to front elevation, one central heating radiator and an array of built-in wardrobes.

#### Bedroom Two 3.10m x 4.00m (10'2" x 13'1")

having Upvc double glazed window to rear elevation and one central heating radiator.

#### Bedroom Three 2.00m x 3.00m (6'7" x 9'10")

having Upvc double glazed window to rear elevation and one central heating radiator.

#### Bathroom

having obscure Upvc double glazed window to front elevation, one central heating radiator, panelled bath, low level wc and hand wash basin.

GROUND FLOOR 1ST FLOOR

# Whist every attempt has been made to ensure the accuracy of the floorplan contained here, measurements of doors, windows, rooms and any other items are approximate and no responsibility is taken for any error, omission or mis-statement. This plan is for illustrative purposes only and should be used as such by any prospective purchaser. The scheduling of the properties o