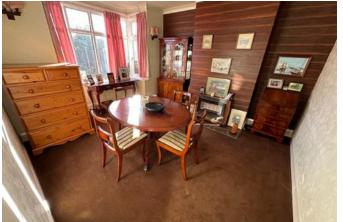

#### Reception Room 3.60m x 4.30m (11'10" x 14'1")

having Upvc double glazed bay window to front elevation and fitted electric fire.