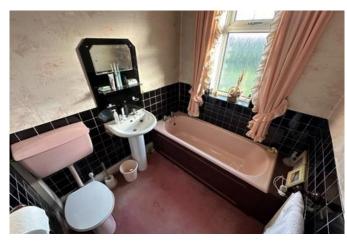

#### Bathroom

comprising low level wc, corner shower cubicle, one central heating radiator, space for tumble dryer, obscure Upvc double glazed window to rear elevation.

#### Bathroom

having obscure Upvc double glazed window to front elevation, one central heating radiator, panelled bath, low level wc and hand wash basin.