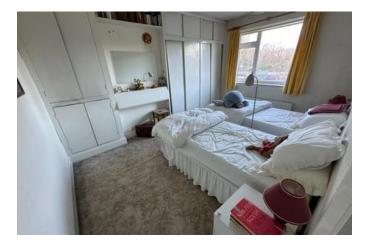

#### Bedroom One 3.10m x 4.50m (10'2" x 14'10")

having Upvc double glazed bay window to front elevation, one central heating radiator and an array of built-in wardrobes.

#### Bedroom Two 3.10m x 4.00m (10'2" x 13'1")

having Upvc double glazed window to rear elevation and one central heating radiator.

#### Bedroom Three 2.00m x 3.00m (6'7" x 9'10")

having Upvc double glazed window to rear elevation and one central heating radiator.