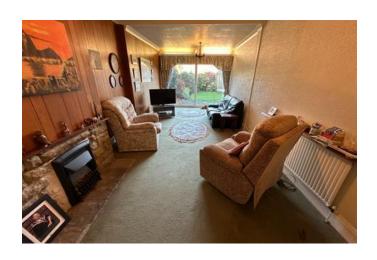

#### Rear Reception Room 3.20m x 7.00m (10'6" x 23'0")

having Upvc double glazed sliding doors leading out to rear patio area, one central heating radiator and feature fireplace with fitted electric fire.