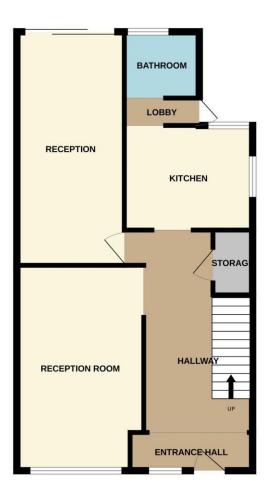

#### Accommodation In Detail

#### Entrance Hall 5.40m x 1.80m (17'8" x 5'11")

having staircase rising to first floor, one central heating radiator and understairs storage cupboard.

#### Reception Room 3.60m x 4.30m (11'10" x 14'1")

having Upvc double glazed bay window to front elevation and fitted electric fire.

#### Rear Reception Room 3.20m x 7.00m (10'6" x 23'0")

having Upvc double glazed sliding doors leading out to rear patio area, one central heating radiator and feature fireplace with fitted electric fire.

#### Kitchen 3.10m x 4.00m (10'2" x 13'1")

having Upvc double glazed windows to side and rear elevations, array of base and wall mounted units, stainless steel sink and draining unit, one central heating radiator, four ring gas hob with extractor fan over, integrated fridge/freezer and electric fan oven.

#### Inner Lobby 0.80m x 2.30m (2'7" x 7'6")

having double glazed door leading out to side elevation.

#### Bathroom

comprising low level wc, corner shower cubicle, one central heating radiator, space for tumble dryer, obscure Upvc double glazed window to rear elevation.

GROUND FLOOR 1ST FLOOR

# Whist every attempt has been made to ensure the accuracy of the floorplan contained here, measurements of doors, windows, rooms and any other items are approximate and no responsibility is taken for any error, omission or mis-statement. This plan is for illustrative purposes only and should be used as such by any prospective purchaser. The scheduling of the properties o