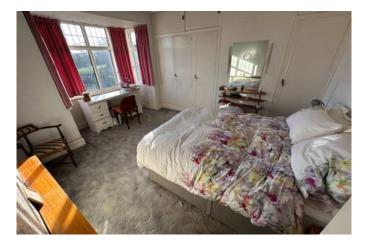

#### Bedroom One 3.10m x 4.50m (10'2" x 14'10")

having Upvc double glazed bay window to front elevation, one central heating radiator and an array of built-in wardrobes.

#### Bedroom Two 3.10m x 4.00m (10'2" x 13'1")

having Upvc double glazed window to rear elevation and one central heating radiator.

#### Bedroom Three 2.00m x 3.00m (6'7" x 9'10")

having Upvc double glazed window to rear elevation and one central heating radiator.