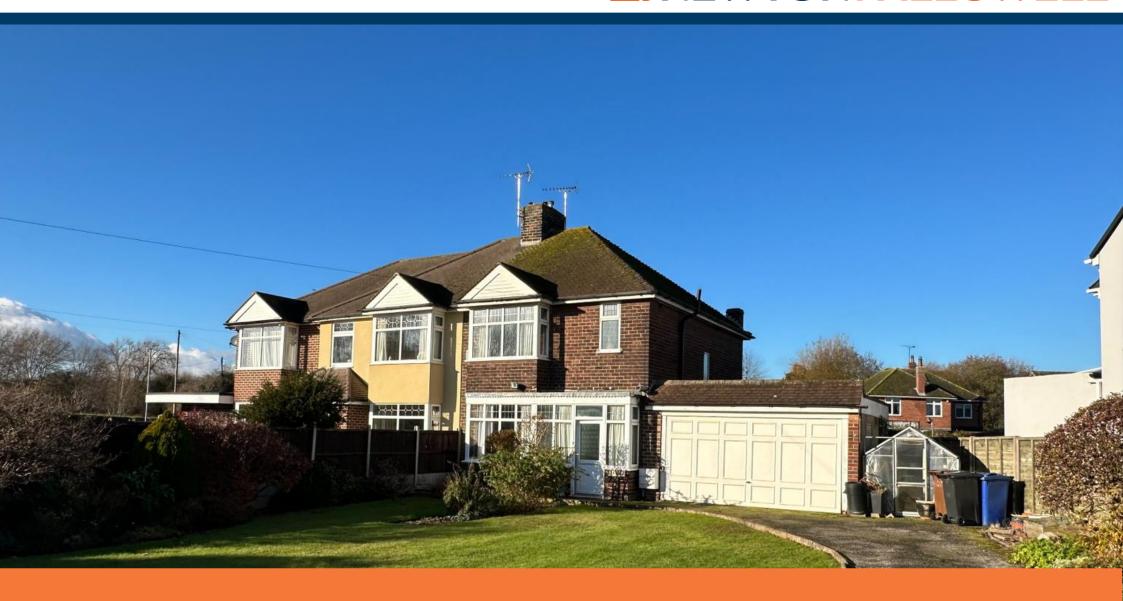

## NEWTONFALLOWELL

Derby Road, Stretton, Burton-on-Trent

### Key Features

- No Upward Chain
- Spacious Plot
- Ideal For Travel Networks
- Three Bedrooms
- Two Bathrooms
- Two Reception Rooms
- EPC rating D
- Freehold

\* No Up\

Upward

Chain

\*\*\*

Newton Fallowell are delighted to present to the market this spacious semi detached home set on a large plot being sold with no upward chain. This property is situated ideally for popular travel networks as well as commuting into town centre. The property comprises of in brief:- entrance hall, reception room, rear reception room, kitchen, inner lobby as well as a bathroom. First floor provides three well proportioned bedrooms and a family bathroom. Outside to the front is beautifully landscaped garden, large driveway leading to a garage. To the rear is a privately enclosed rear garden.

#### Outside

To the front of the property a driveway provides ample off road parking and leads to the garage. There is a beautiful landscaped fore garden featuring large lawn, flowerbeds, shrubs, plants and trees. To the rear is a private enclosed landscaped garden with lawned area, shrubs, plants and trees.