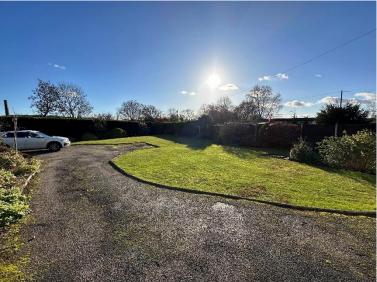

#### Outside

To the front of the property a driveway provides ample off road parking and leads to the garage. There is a beautiful landscaped fore garden featuring large lawn, flowerbeds, shrubs, plants and trees. To the rear is a private enclosed landscaped garden with lawned area, shrubs, plants and trees.