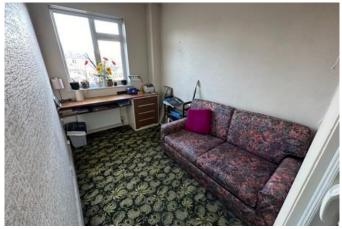

#### Reception Room 3.60m x 4.30m (11'10" x 14'1")

having Upvc double glazed bay window to front elevation and fitted electric fire.

#### Rear Reception Room 3.20m x 7.00m (10'6" x 23'0")

having Upvc double glazed sliding doors leading out to rear patio area, one central heating radiator and feature fireplace with fitted electric fire.