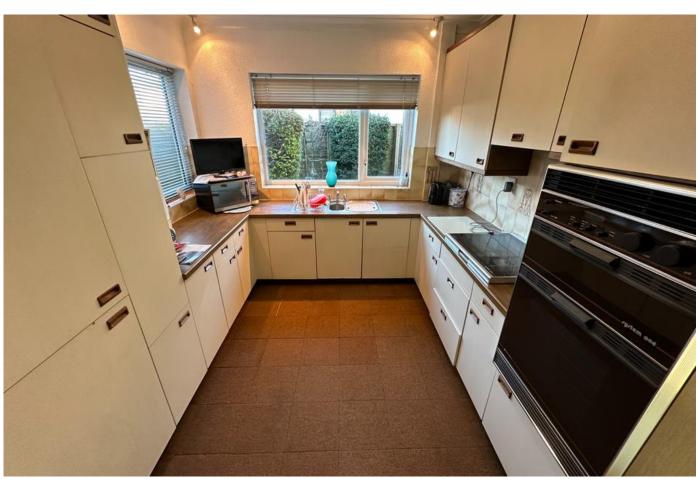

#### Kitchen 3.10m x 4.00m (10'2" x 13'1")

having Upvc double glazed windows to side and rear elevations, array of base and wall mounted units, stainless steel sink and draining unit, one central heating radiator, four ring gas hob with extractor fan over, integrated fridge/freezer and electric fan oven.