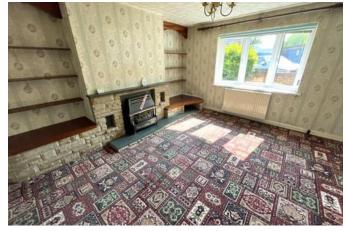

# Front Sitting Room 4.13m x 4.21m (13'6" x 13'10")

having Upvc double glazed bow window to front elevation, fitted electric radiator, feature stone fireplace with gas fire and range of fitted shelving.