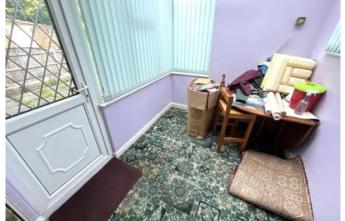

# Garden Room 2.36m x 2.08m (7'8" x 6'10")

having tri-polycarbonate panelled roof, various Upvc double glazed windows and half obscure double glazed door leading to rear patio area.