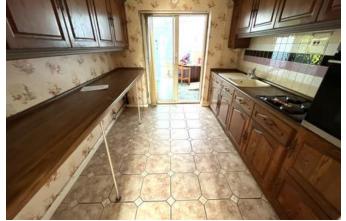

# Kitchen 2.95m x 2.65m (9'8" x 8'8")

having a range of dark oak base and eye level units with complementary rolled edged working surfaces, four ring electric hob with adjacent electric oven, ceramic tiling to floor, plumbing for washing machine and sliding patio doors leading through to