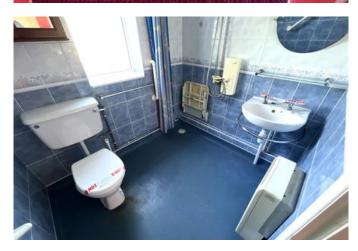

#### Wet Room

having shower area with non slip floor, wall mounted wash basin, low level wc, electric night storage heater, obscure Upvc double glazed window to rear elevation, full tiling complement to walls.