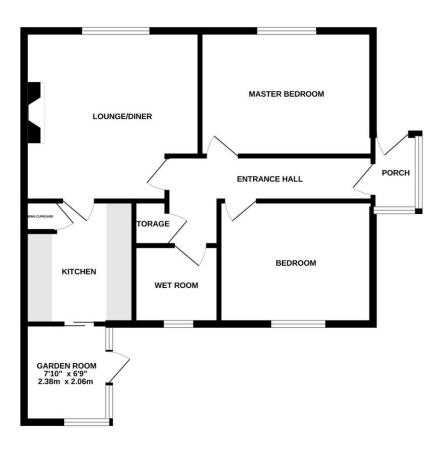

Newton Fallowell are pleased to be able to offer for sale this spacious two bedroomed ground floor apartment located in a popular and convenient position at the head of this cul de sac. With Upvc double glazing the home features in brief: - entrance porch, long entrance hall, good sized lounge, fitted kitchen, garden room, two good sized double bedrooms and wet room. Outside to the front is a small fore garden and to the rear is a pleasant patio and mainly lawned garden beyond.

#### Accommodation In Detail

Upvc entrance door leading to

# **Entrance Lobby**

having obscure double glazed entrance door leading to

# Entrance Hall 4.82m (4'10")

having fitted electric radiator, smoke alarm and airing cupboard incorporating lagged hot water cylinder.

# Front Sitting Room 4.13m x 4.21m (13'6" x 13'10")

having Upvc double glazed bow window to front elevation, fitted electric radiator, feature stone fireplace with gas fire and range of fitted shelving.

# Kitchen 2.95m x 2.65m (9'8" x 8'8")

having a range of dark oak base and eye level units with complementary rolled edged working surfaces, four ring electric hob with adjacent electric oven, ceramic tiling to floor, plumbing for washing machine and sliding patio doors leading through to

# Garden Room 2.36m x 2.08m (7'8" x 6'10")

having tri-polycarbonate panelled roof, various Upvc double glazed windows and half obscure double glazed door leading to rear patio area.

# Master Bedroom 3.02m x 4.18m (9'11" x 13'8")

having Upvc double glazed bow window to front elevation and fitted electric radiator.

### Bedroom Two 3.64m x 2.96m (11'11" x 9'8")

having Upvc double glazed window to rear elevation.

#### Wet Room

having shower area with non slip floor, wall mounted wash basin, low level wc, electric night storage heater, obscure Upvc double glazed window to rear elevation, full tiling complement to walls.

#### Outside

To the front of the property is a small fore garden and to the rear is a patio and lawned garden beyond with two useful brick built stores.

# **GROUND FLOOR**