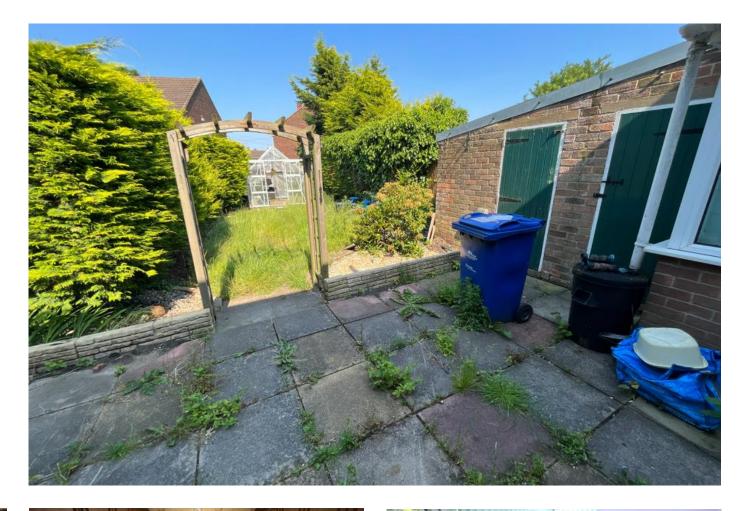

#### Outside

To the front of the property is a small fore garden and to the rear is a patio and lawned garden beyond with two useful brick built stores.