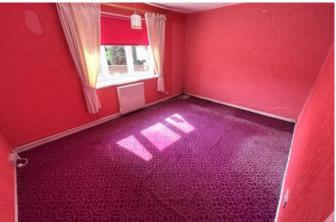

# Master Bedroom 3.02m x 4.18m (9'11" x 13'8")

having Upvc double glazed bow window to front elevation and fitted electric radiator.

### Bedroom Two 3.64m x 2.96m (11'11" x 9'8")

having Upvc double glazed window to rear elevation.