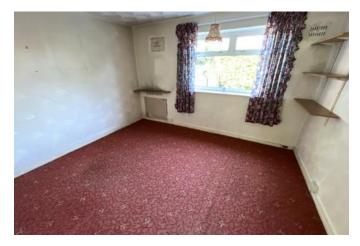

# Master Bedroom 3.02m x 4.18m (9'11" x 13'8")

having Upvc double glazed bow window to front elevation and fitted electric radiator.

### Bedroom Two 3.64m x 2.96m (11'11" x 9'8")

having Upvc double glazed window to rear elevation.