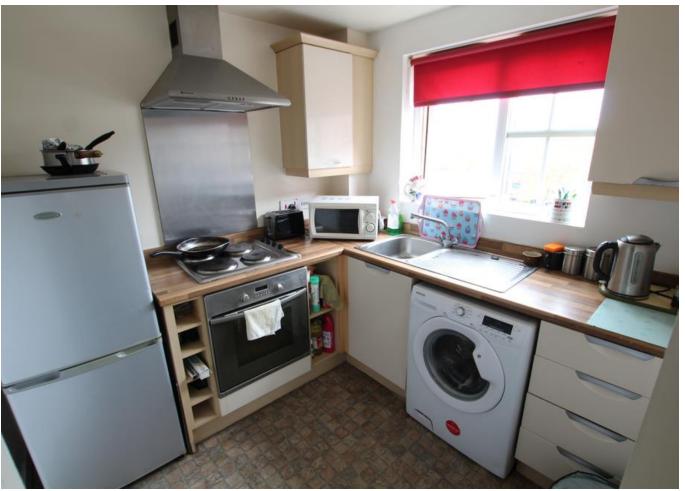

#### Kitchen 2.3m x 2.4m (7.5ft x 7.9ft)

having Upvc double glazed window to side elevation, array of base and wall mounted units, plumbing for washing machine, integrated electric oven with four ring electric hob and stainless extractor over and space for fridge/freezer.