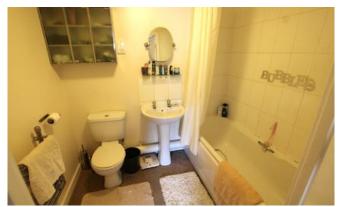

# **Family Bathroom**

having three piece suite comprising panelled bath with shower over, low level wash basin, wc and one central heating radiator.