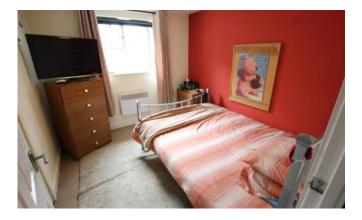

#### Bedroom One 2.7m x 2.7m (8.9ft x 8.9ft)

having Upvc double glazed window to front elevation, electric storage heater and built-in wardrobes.

#### Bedroom Two 2m x 2.2m (6.6ft x 7.2ft)

having Upvc double glazed window to front elevation and one central heating radiator.