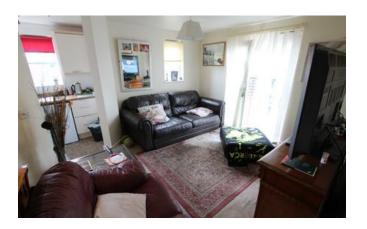

#### Open Plan Dining Reception Room 3.3m extending to 4.8m x 2.8m extending to 4.9

having Upvc double glazed window to front elevation, Juliet balcony opening to side elevation, built-in storage cupboard and wall mounted electric storage heater.