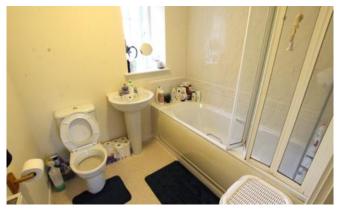

#### Bathroom

having modern three piece white suite comprising panelled bath with electric shower over together with folding screen, pedestal wash hand basin, low level twin flush wc, obscure double glazed window to front elevation, fitted extractor vent and one central heating radiator.