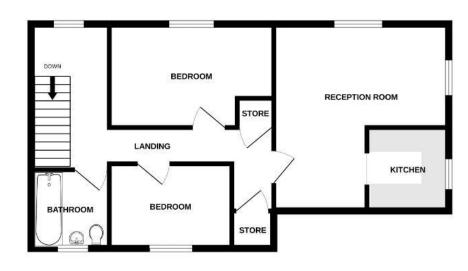

### Floorplan

GROUND FLOOR 131 FLOOR 131 T-LOOR 131 T-LOOR

#### 37 CAROLINE COURT

#### TOTAL FLOOR AREA: 642 sq.ft. (59.6 sq.m.) approx.

Whilst every attempt has been made in ensure the accuracy of the floored period order, measurements of doors, windows, rooms and any other times are approximate and no responsibility is taken for any error, prospective purchaser. The services systems and appliances shron have not one nested and no guarantee as to their operatibility or efficiency can be given.