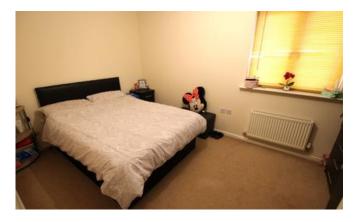

#### Master Bedroom 2.61m x 4.25m (8.6ft x 13.9ft)

having double glazed window to rear elevation and one central heating radiator.

#### Bedroom Two 2.14m x 3.09m (7ft x 10.1ft)

having double glazed window to front elevation and one central heating radiator.