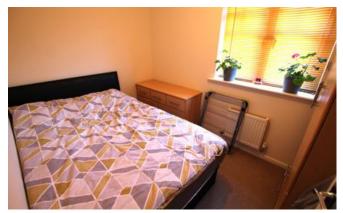

#### Master Bedroom 2.61m x 4.25m (8.6ft x 13.9ft)

having double glazed window to rear elevation and one central heating radiator.

#### Bedroom Two 2.14m x 3.09m (7ft x 10.1ft)

having double glazed window to front elevation and one central heating radiator.