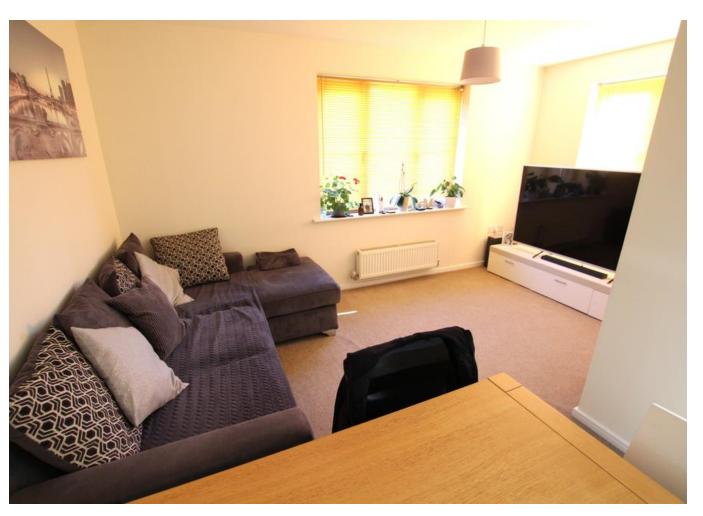

# L-Shaped Sitting Room 4.7m x 4.5m (15.4ft x 14.8ft)

having double glazed windows to two aspects, one central heating radiator and opening through into