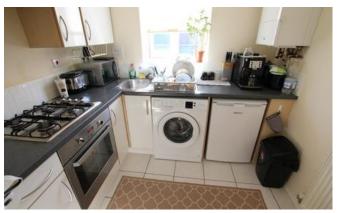

#### Fitted Kitchen 1.86m x 2.35m (6.1ft x 7.7ft)

having a good range of white fronted base and eye level units with complementary grey slate effect working surfaces, stainless steel sink and draining unit, four ring gas hob with electric oven under and extractor over, double glazed window to side elevation, ceramic tiling to floor, one central heating radiator and fitted Worcester gas fired central heating boiler.