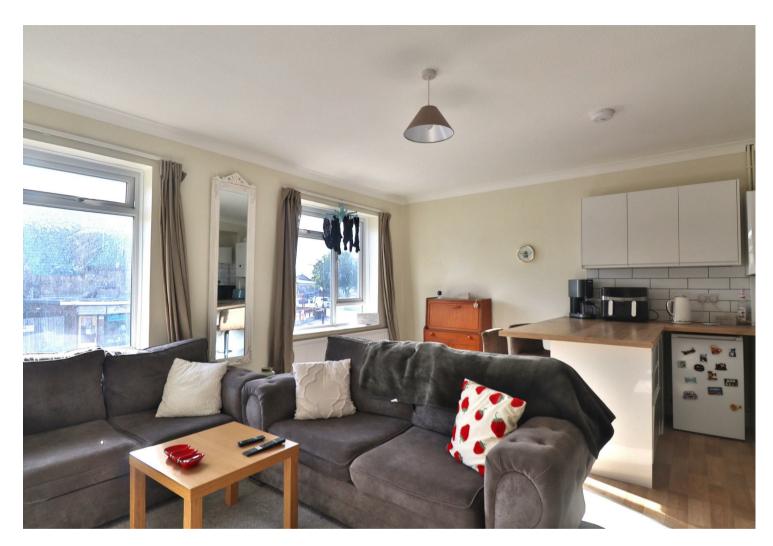

**30 South Street, Lancing, BN15 8AG** £950 Per Calendar Month

We are delighted to present this newly refurbished one-bedroom first-floor flat, conveniently located on South Street in Lancing, BN15. This modern property features an open-plan living area with a sleek kitchen, offering white wall and base units, an electric oven with a hob and extractor, and a stylish tiled backsplash. There is ample space for undercounter appliances. The flat is neutrally decorated throughout, with grey carpets and a charming feature fireplace in the living area. The spacious double bedroom continues the neutral décor with grey carpeting. The contemporary bathroom is fully tiled, complete with a bath and overhead shower. Additional features include double glazing, a private entrance, and gas central heating. Available mid October. Council tax band: A. EPC: D.