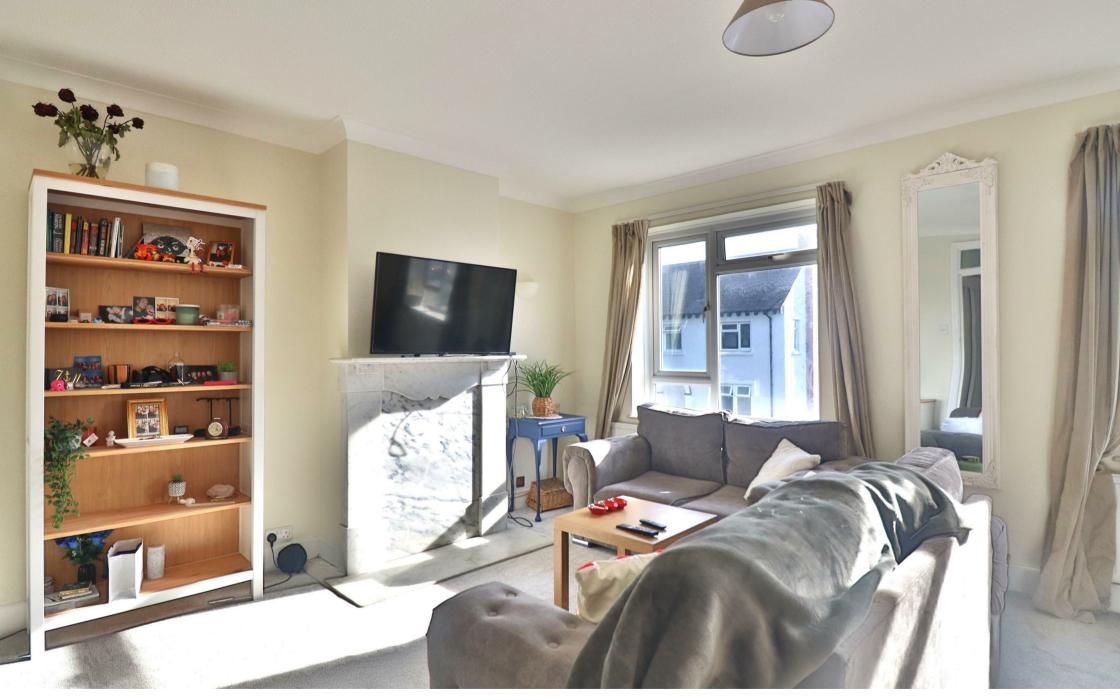

**30 South Street, Lancing, BN15 8AG** £950 Per Calendar Month

We are delighted to present this newly refurbished one-bedroom first-floor flat, conveniently located on South Street in Lancing, BN15. This modern property features an open-plan living area with a sleek kitchen, offering white wall and base units, an electric oven with a hob and extractor, and a stylish tiled backsplash. There is ample space for undercounter appliances. The flat is neutrally decorated throughout, with grey carpets and a charming feature fireplace in the living area. The spacious double bedroom continues the neutral décor with grey carpeting. The contemporary bathroom is fully tiled, complete with a bath and overhead shower. Additional features include double glazing, a private entrance, and gas central heating. Available mid October. Council tax band: A. EPC: D.