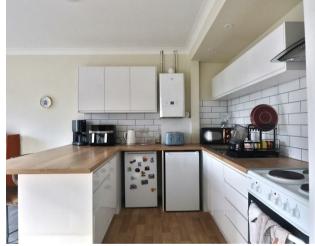

**30 South Street, Lancing, BN15 8AG** £950 Per Calendar Month

We are delighted to present this newly refurbished one-bedroom first-floor flat, conveniently located on South Street in Lancing, BN15. This modern property features an open-plan living area with a sleek kitchen, offering white wall and base units, an electric oven with a hob and extractor, and a stylish tiled backsplash. There is ample space for undercounter appliances. The flat is neutrally decorated throughout, with grey carpets and a charming feature fireplace in the living area. The spacious double bedroom continues the neutral décor with grey carpeting. The contemporary bathroom is fully tiled, complete with a bath and overhead shower. Additional features include double glazing, a private entrance, and gas central heating. Available mid October. Council tax band: A. EPC: D.