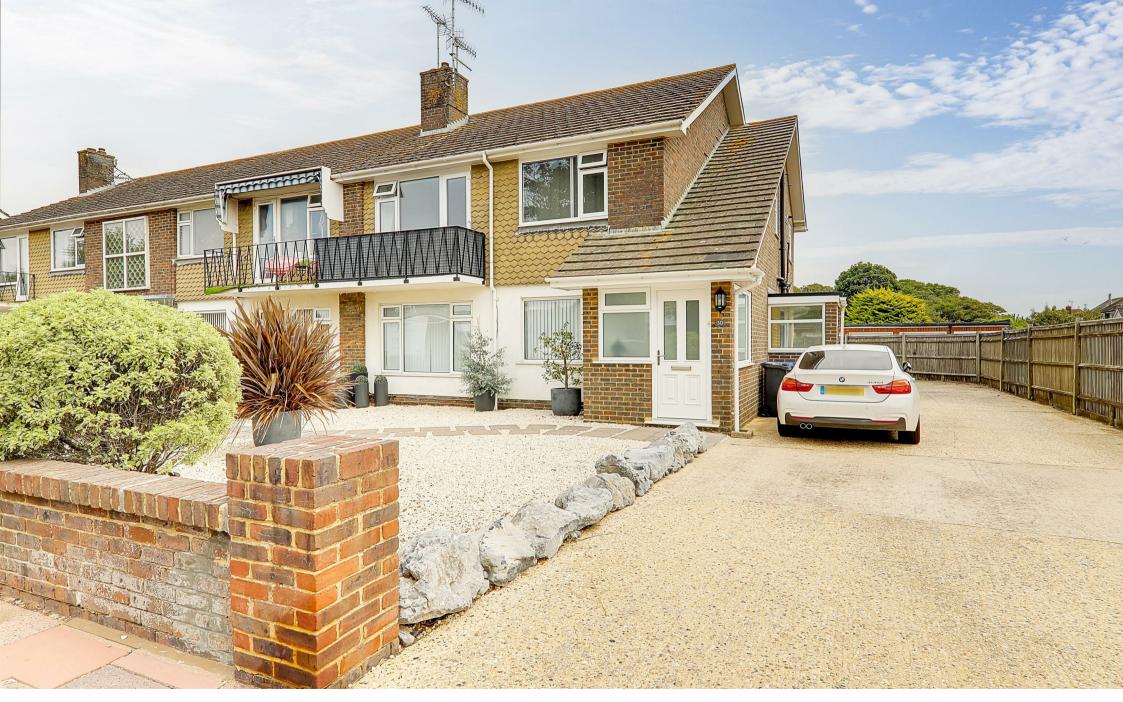

28 Alinora Avenue, Worthing, BN12 4LX £1,450 Per Calendar Month

We are delighted to present this well-maintained two-bedroom ground floor flat, ideally situated on the sought-after Alinora Avenue in Goring-by-Sea. The property benefits from its own private entrance, leading into a smaller double second bedroom. The spacious and tastefully presented lounge offers a comfortable and welcoming living area. The main bedroom features fitted mirrored wardrobes and an additional built-in wardrobe, providing excellent storage. The bathroom is well-appointed with both a full-sized bath and a separate shower cubicle. The kitchen is fitted with a range of matching wall and base units and includes a double oven, gas hob, integrated microwave and spaces for a washing machine, upright fridge freezer, and an additional appliance. A standout feature of the property is the private rear garden. Located in a quiet, residential area of Goring-by-Sea, the flat is just a short stroll from the beach and the open Greensward parkland. Transport links are excellent, with frequent bus services and both Durrington-on-Sea and Goring-by-Sea train stations less than a mile away. Local amenities including shops, cafés, and healthcare services are all within walking distance. EPC Rating: C. Council Tax Band: C. Available Immediately.

- Two Bedroom Ground Floor Flat
- Private Rear Garden
- Located Close To Goring Sea Front
- Available Now