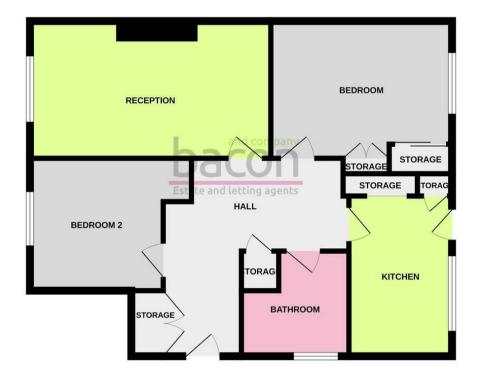

## GROUND FLOOR 748 sq.ft. (69.5 sq.m.) approx.

TOTAL FLOOR AREA: 748 sq.ft. (69.5 sq.m.) approx.
White every attempt has been make to ensure the accuracy of the fooglass contained here, measurements of the fooglass contained here in resourements of the fooglass contained here are greater. The specific of instrustine propriet only and should be used as such by any prospective purchaser. The services, systems and applicances shown have not been tested and no guarantee as to their operating or efficiency can be given.