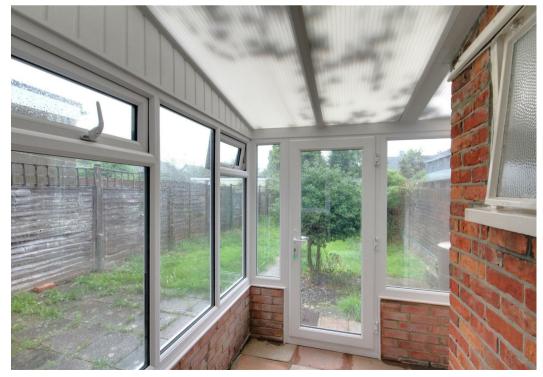

104 Shandon Road, Worthing, BN14 9EA £1,600 Per Calendar Month

We are delighted to offer for let this three bedroom mid terrace family home located in popular road in the heart of Broadwater. In brief the accommodation consists of an entrance porch, hallway, 27 foot long, bay fronted lounge/dining room with feature fireplaces. Sliding patio doors to a private rear garden, garage with access from behind. Modern kitchen with matching range of units, space for electric oven, upright fridge/freezer and washing machine. Handy built-in larder. Vinyl flooring. Back door leads into a conservatory style utility area with outside WC. Spacious first floor landing, two double bedrooms and third single room. Modern bathroom with white suite shower over bath. Separate WC. Access to the loft available. Benefits include gas fired central heating, double glazed windows and viewing is recommended. This property was completely redecorated throughout (including the woodwork) one year ago. \*Note these photos are one year old and since the property has had a drop kerb and driveway to allow for off-road parking\*