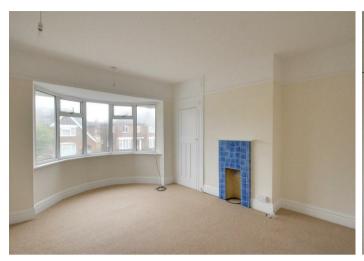

d. Modern kitchen with matching range of units, space for electric oven, upright fridge/freezer and washing machine. Handy built-in larder. Vinyl flooring. Back door leads into a conservatory style utility area with outside WC. Spacious first floor landing, two double bedrooms and third single room. Modern bathroom with white suite shower over bath. Separate WC. Access to the loft available. Benefits include gas fired central heating, double glazed windows and viewing is recommended. This property was completely redecorated throughout (including the woodwork) one year ago. \*Note these photos are one year old and since the property has had a drop kerb and driveway to allow for off-road parking\*

- NEW Driveway
- Good Size Bedrooms
- Garage At Rear
- 27 Foot Long Reception Room

















# Lounge/Diner

8.288 x 3.384 (27'2" x 11'1")

## Kitchen

2.428 x 2.408 (7'11" x 7'10")

## Main bedroom

4.591 x 3.153 (15'0" x 10'4")

#### Bedroom 2

3.699 x 3.154 (12'1" x 10'4")

## Bedroom 3

2.080 x 2.088 (6'9" x 6'10")







These particulars are believed to be correct, but their accuracy is not guaranteed. They do not form part of any contract. The services at this property, ie gas, electricity, plumbing, heating, sanitary and drainage and any other appliances included within these details have not been tested and therefore we are unable to confirm their condition or working order.