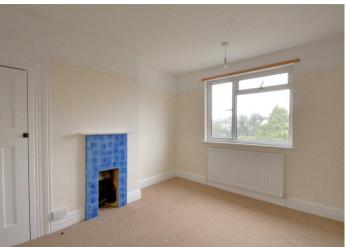

Modern kitchen with matching range of units, space for electric oven, upright fridge/freezer and washing machine. Handy built-in larder. Vinyl flooring. Back door leads into a conservatory style utility area with outside WC. Spacious first floor landing, two double bedrooms and third single room. Modern bathroom with white suite shower over bath. Separate WC. Access to the loft available. Benefits include gas fired central heating, double glazed windows and viewing is recommended. This property was completely redecorated throughout (including the woodwork) one year ago. \*Note these photos are one year old and since the property has had a drop kerb and driveway to allow for off-road parking\*

- NEW Driveway
- Good Size Bedrooms
- Garage At Rear
- 27 Foot Long Reception Room

















# Lounge/Diner

8.288 x 3.384 (27'2" x 11'1")

## Kitchen

2.428 x 2.408 (7'11" x 7'10")

## Main bedroom

4.591 x 3.153 (15'0" x 10'4")

#### Bedroom 2

3.699 x 3.154 (12'1" x 10'4")

## Bedroom 3

2.080 x 2.088 (6'9" x 6'10")







These particulars are believed to be correct, but their accuracy is not guaranteed. They do not form part of any contract. The services at this property, ie gas, electricity, plumbing, heating, sanitary and drainage and any other appliances included within these details have not been tested and therefore we are unable to confirm their condition or working order.