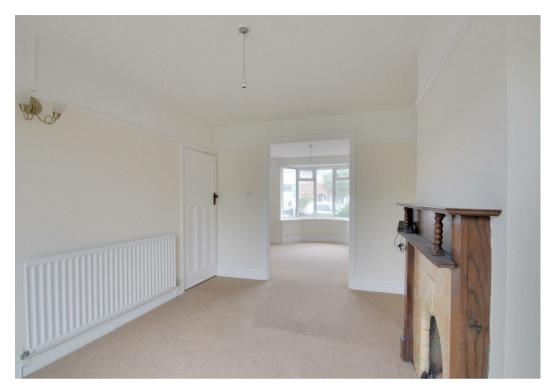

om behind. Modern kitchen with matching range of units, space for electric oven, upright fridge/freezer and washing machine. Handy built-in larder. Vinyl flooring. Back door leads into a conservatory style utility area with outside WC. Spacious first floor landing, two double bedrooms and third single room. Modern bathroom with white suite shower over bath. Separate WC. Access to the loft available. Benefits include gas fired central heating, double glazed windows and viewing is recommended. This property was completely redecorated throughout (including the woodwork) one year ago. \*Note these photos are one year old and since the property has had a drop kerb and driveway to allow for off-road parking\*

- NEW Driveway
- Good Size Bedrooms
- Garage At Rear
- 27 Foot Long Reception Room

















# Lounge/Diner

8.288 x 3.384 (27'2" x 11'1")

## Kitchen

2.428 x 2.408 (7'11" x 7'10")

## Main bedroom

4.591 x 3.153 (15'0" x 10'4")

#### Bedroom 2

3.699 x 3.154 (12'1" x 10'4")

## Bedroom 3

2.080 x 2.088 (6'9" x 6'10")







These particulars are believed to be correct, but their accuracy is not guaranteed. They do not form part of any contract. The services at this property, ie gas, electricity, plumbing, heating, sanitary and drainage and any other appliances included within these details have not been tested and therefore we are unable to confirm their condition or working order.