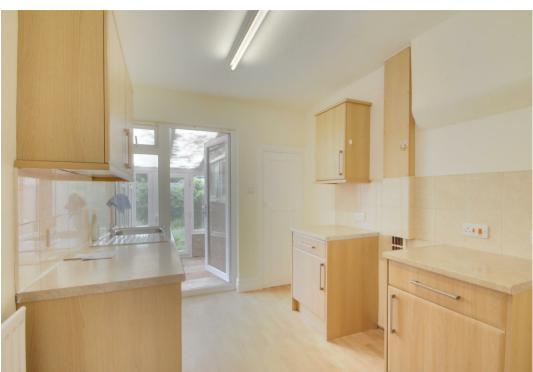

behind. Modern kitchen with matching range of units, space for electric oven, upright fridge/freezer and washing machine. Handy built-in larder. Vinyl flooring. Back door leads into a conservatory style utility area with outside WC. Spacious first floor landing, two double bedrooms and third single room. Modern bathroom with white suite shower over bath. Separate WC. Access to the loft available. Benefits include gas fired central heating, double glazed windows and viewing is recommended. This property was completely redecorated throughout (including the woodwork) one year ago. \*Note these photos are one year old and since the property has had a drop kerb and driveway to allow for off-road parking\*

- NEW Driveway
- Good Size Bedrooms
- Garage At Rear
- 27 Foot Long Reception Room

















# Lounge/Diner

8.288 x 3.384 (27'2" x 11'1")

## Kitchen

2.428 x 2.408 (7'11" x 7'10")

## Main bedroom

4.591 x 3.153 (15'0" x 10'4")

#### Bedroom 2

3.699 x 3.154 (12'1" x 10'4")

## Bedroom 3

2.080 x 2.088 (6'9" x 6'10")







These particulars are believed to be correct, but their accuracy is not guaranteed. They do not form part of any contract. The services at this property, ie gas, electricity, plumbing, heating, sanitary and drainage and any other appliances included within these details have not been tested and therefore we are unable to confirm their condition or working order.