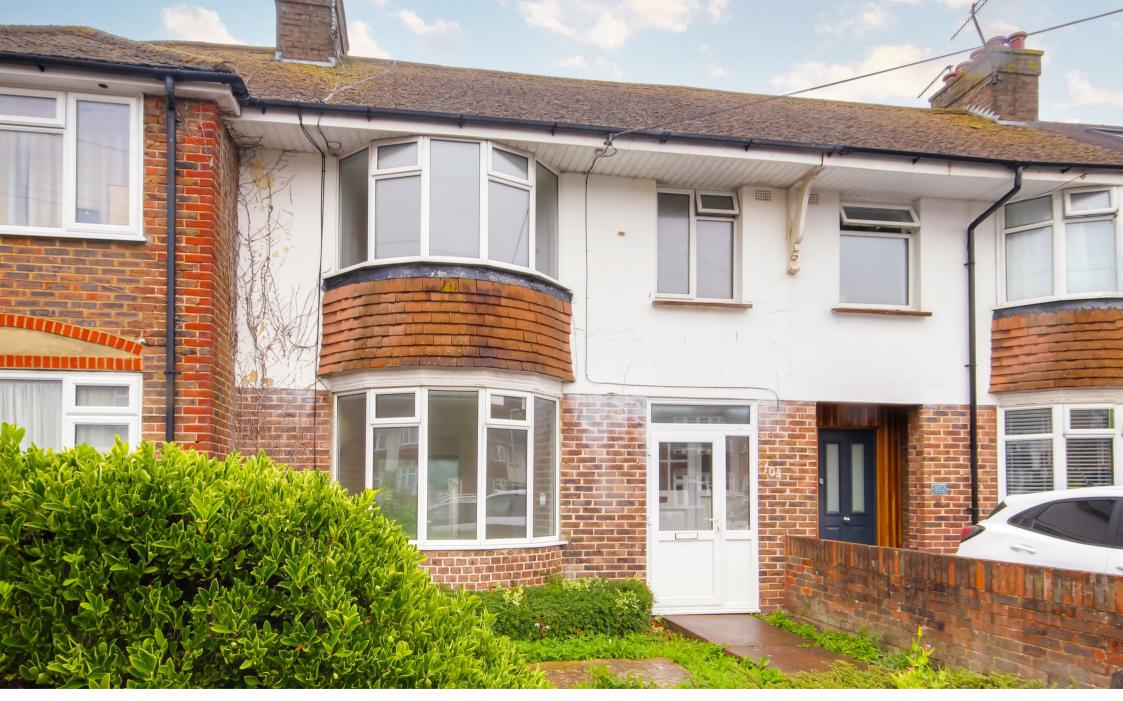

104 Shandon Road, Worthing, BN14 9EA £1,600 Per Calendar Month

We are delighted to offer for let this three bedroom mid terrace family home located in popular road in the heart of Broadwater. In brief the accommodation consists of an entrance porch, hallway, 27 foot long, bay fronted lounge/dining room with feature fireplaces. Sliding patio doors to a private rear garden, garage with access from behind. Modern kitchen with matching range of units, space for electric oven, upright fridge/freezer and washing machine. Handy built-in larder. Vinyl flooring. Back door leads into a conservatory style utility area with outside WC. Spacious first floor landing, two double bedrooms and third single room. Modern bathroom with white suite shower over bath. Separate WC. Access to the loft available. Benefits include gas fired central heating, double glazed windows and viewing is recommended. This property was completely redecorated throughout (including the woodwork) one year ago. \*Note these photos are one year old and since the property has had a drop kerb and driveway to allow for off-road parking\*

- NEW Driveway
- Good Size Bedrooms
- Garage At Rear
- 27 Foot Long Reception Room