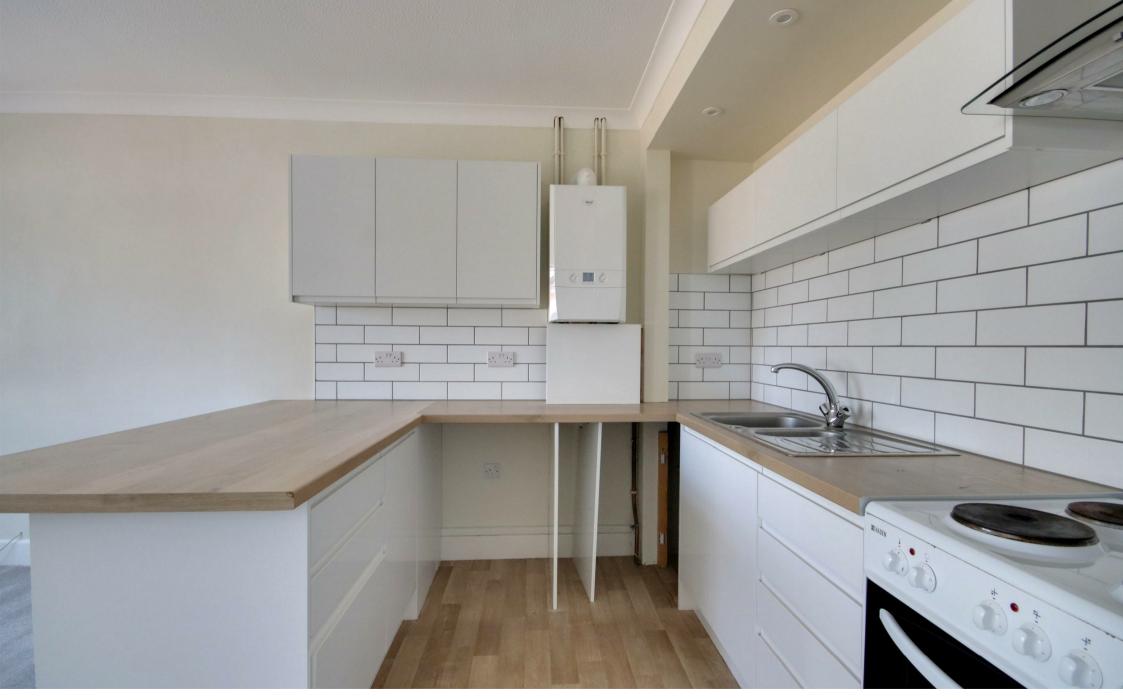

30 South Street, Lancing, BN15 8AG £950 Per Calendar Month

We are delighted to present this newly refurbished one-bedroom first-floor flat, conveniently located on South Street in Lancing, BN15. This modern property features an open-plan living area with a sleek kitchen, offering white wall and base units, an electric oven with a hob and extractor, and a stylish tiled backsplash. There is ample space for undercounter appliances. The flat is neutrally decorated throughout, with grey carpets and a charming feature fireplace in the living area. The spacious double bedroom continues the neutral décor with grey carpeting. The contemporary bathroom is fully tiled, complete with a bath and overhead shower. Additional features include double glazing, a private entrance, and gas central heating. Available mid October. Council tax band: A. EPC: D.