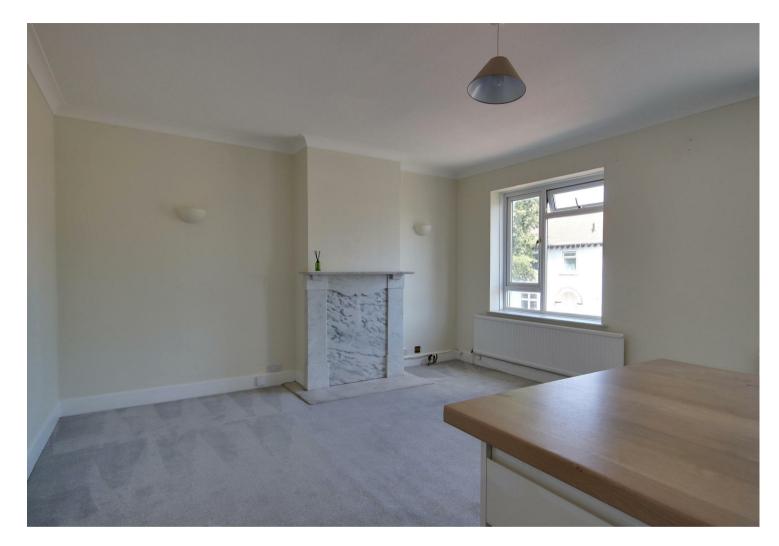

30 South Street, Lancing, BN15 8AG £950 Per Calendar Month

We are delighted to present this newly refurbished one-bedroom first-floor flat, conveniently located on South Street in Lancing, BN15. This modern property features an open-plan living area with a sleek kitchen, offering white wall and base units, an electric oven with a hob and extractor, and a stylish tiled backsplash. There is ample space for undercounter appliances. The flat is neutrally decorated throughout, with grey carpets and a charming feature fireplace in the living area. The spacious double bedroom continues the neutral décor with grey carpeting. The contemporary bathroom is fully tiled, complete with a bath and overhead shower. Additional features include double glazing, a private entrance, and gas central heating. Available mid October. Council tax band: A. EPC: D.