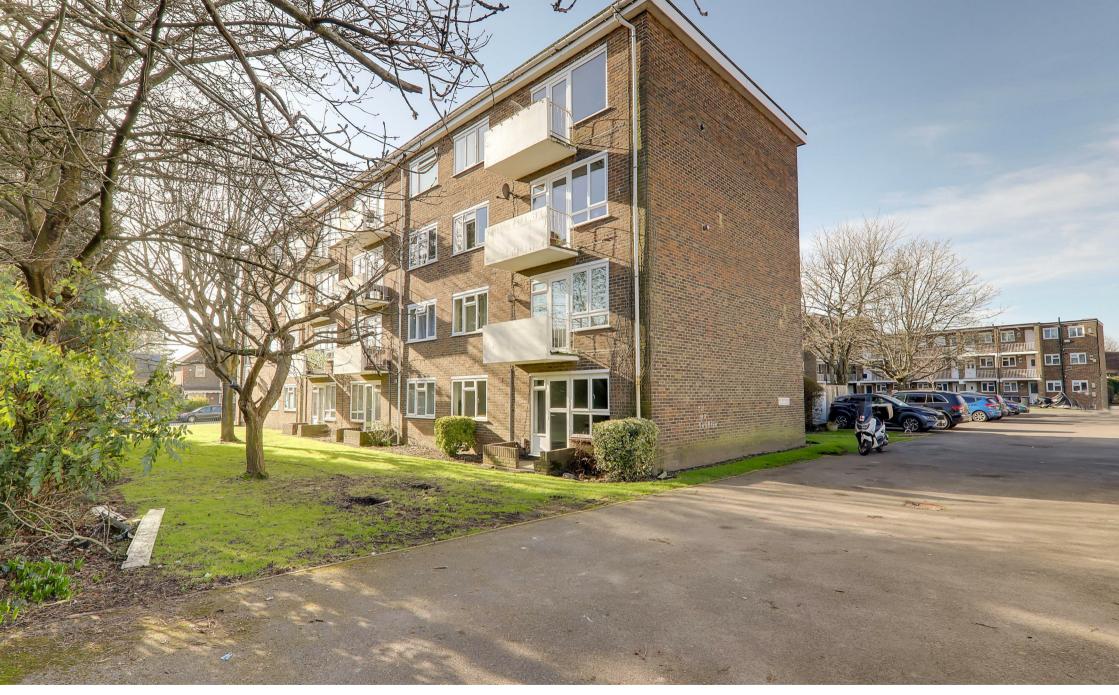

Broadwater Street East, Worthing, BN14 9AQ £1,200 Per Calendar Month

We are pleased to offer this spacious, ground floor, two bedroom flat to let. Within close proximity to local shops and cafés in Broadwater, it is also less than a mile to the town centre and Worthing train station. Modernised to a high standard the flat boasts a stylish kitchen with a range of matching base and wall units, integrated hob and oven, washing machine and space for fridge/freezer. Both bedrooms are good-sized doubles. Modern bathroom with shower over bath. In the lounge there is a large window that allows lots of light, as well as a door leading directly onto a secluded area of the communal garden. Gas central heating. Off-road parking on a first come first served basis. Council Tax band B. EPC rating C. Please note photos were taken prior to current tenants. Available early - mid August.