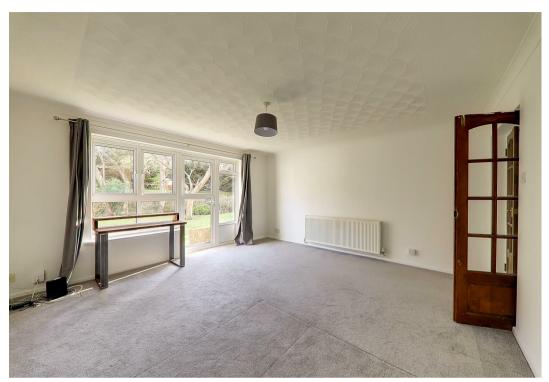

Broadwater Street East, Worthing, BN14 9AQ £1,200 Per Calendar Month

We are pleased to offer this spacious, ground floor, two bedroom flat to let. Within close proximity to local shops and cafés in Broadwater, it is also less than a mile to the town centre and Worthing train station. Modernised to a high standard the flat boasts a stylish kitchen with a range of matching base and wall units, integrated hob and oven, washing machine and space for fridge/freezer. Both bedrooms are good-sized doubles. Modern bathroom with shower over bath. In the lounge there is a large window that allows lots of light, as well as a door leading directly onto a secluded area of the communal garden. Gas central heating. Off-road parking on a first come first served basis. Council Tax band B. EPC rating C. Please note photos were taken prior to current tenants. Available early - mid August.