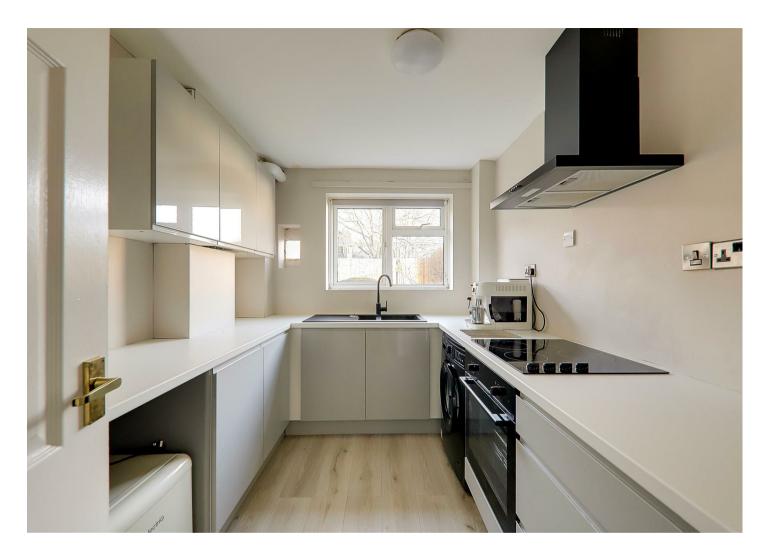

Broadwater Street East, Worthing, BN14 9AQ £1,200 Per Calendar Month

We are pleased to offer this spacious, ground floor, two bedroom flat to let. Within close proximity to local shops and cafés in Broadwater, it is also less than a mile to the town centre and Worthing train station. Modernised to a high standard the flat boasts a stylish kitchen with a range of matching base and wall units, integrated hob and oven, washing machine and space for fridge/freezer. Both bedrooms are good-sized doubles. Modern bathroom with shower over bath. In the lounge there is a large window that allows lots of light, as well as a door leading directly onto a secluded area of the communal garden. Gas central heating. Off-road parking on a first come first served basis. Council Tax band B. EPC rating C. Please note photos were taken prior to current tenants. Available early - mid August.