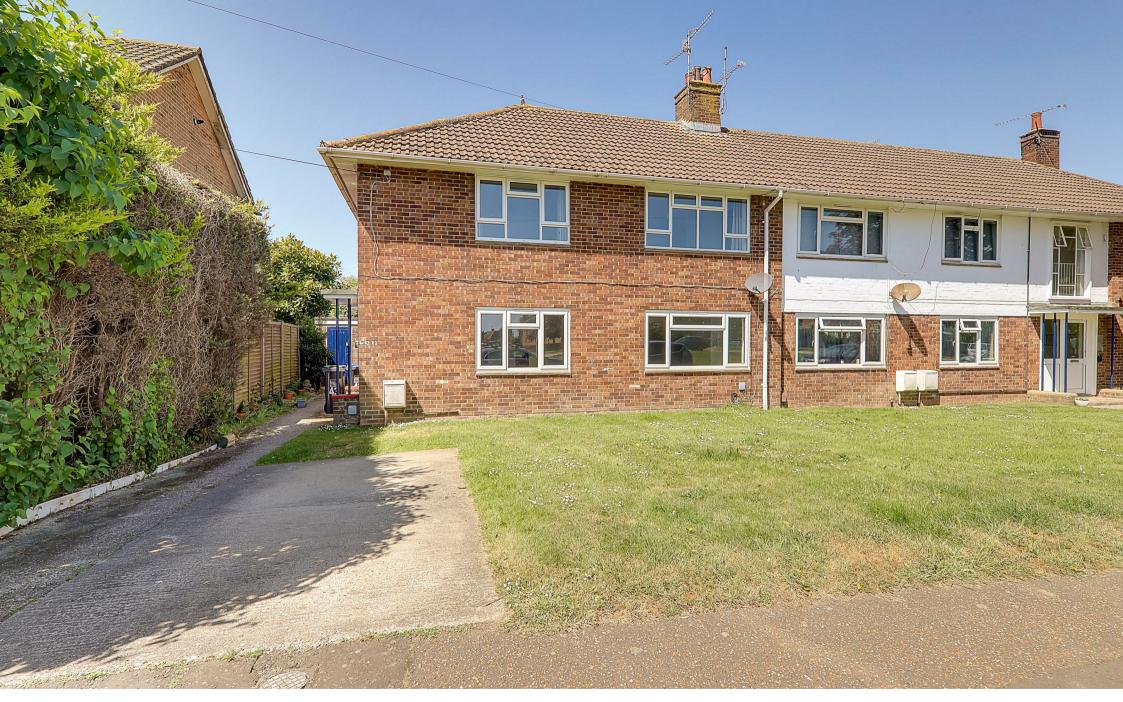

43 Raleigh Way, Worthing, BN12 6JD £1,275 Per Calendar Month

We are delighted to present this well-presented self contained two-bedroom, purpose-built first-floor flat, located in a popular Goring location. The flat offers spacious accommodation, featuring two generously sized bedrooms, one of which includes a built-in wardrobe. The bright lounge/diner connects to a well-appointed kitchen, fitted with an integrated gas hob and electric oven. There is space for a washing machine and fridge/freezer, along with ample storage provided by both base and matching wall-mounted units. Additional benefits include off-road parking, double glazing and gas-fired central heating. There is also access to a communal garden and two private brick built sheds. Conveniently situated close to local schools, shops, and excellent transport links, including a nearby mainline station. Available end of May. Council Tax Band: B. EPC rating: C