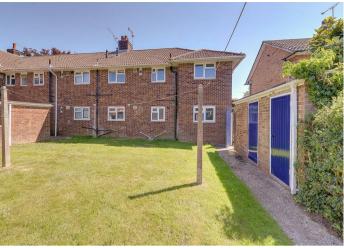

43 Raleigh Way, Worthing, BN12 6JD £1,275 Per Calendar Month

We are delighted to present this well-presented self contained two-bedroom, purpose-built first-floor flat, located in a popular Goring location. The flat offers spacious accommodation, featuring two generously sized bedrooms, one of which includes a built-in wardrobe. The bright lounge/diner connects to a well-appointed kitchen, fitted with an integrated gas hob and electric oven. There is space for a washing machine and fridge/freezer, along with ample storage provided by both base and matching wall-mounted units. Additional benefits include off-road parking, double glazing and gas-fired central heating. There is also access to a communal garden and two private brick built sheds. Conveniently situated close to local schools, shops, and excellent transport links, including a nearby mainline station. Available end of May. Council Tax Band: B. EPC rating: C