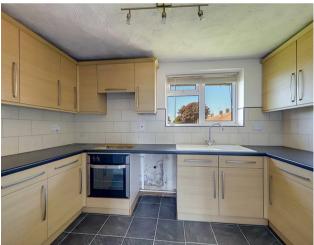

43 Raleigh Way, Worthing, BN12 6JD £1,275 Per Calendar Month

We are delighted to present this well-presented self contained two-bedroom, purpose-built first-floor flat, located in a popular Goring location. The flat offers spacious accommodation, featuring two generously sized bedrooms, one of which includes a built-in wardrobe. The bright lounge/diner connects to a well-appointed kitchen, fitted with an integrated gas hob and electric oven. There is space for a washing machine and fridge/freezer, along with ample storage provided by both base and matching wall-mounted units. Additional benefits include off-road parking, double glazing and gas-fired central heating. There is also access to a communal garden and two private brick built sheds. Conveniently situated close to local schools, shops, and excellent transport links, including a nearby mainline station. Available end of May. Council Tax Band: B. EPC rating: C